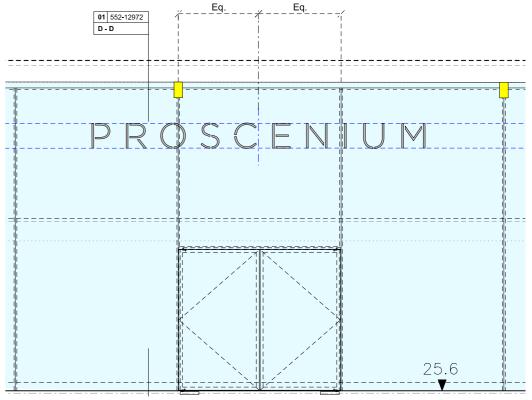

The Centre Point 'Stencil' font has been designed especially for the development, and it is the font used for each retail unit's entrance signage, and directional signage around the site.

Red zone allocated for signage in Retail Specification and Vision Document

## ABCDEFGHI JKLMNOPQ RSTUVWXYZ 0123456789

Centre Point Stencil Font

The signage will be suspended as a free hanging element rather than applied to the glass.

Retail unit - North Elevation Signage Set-out Principles