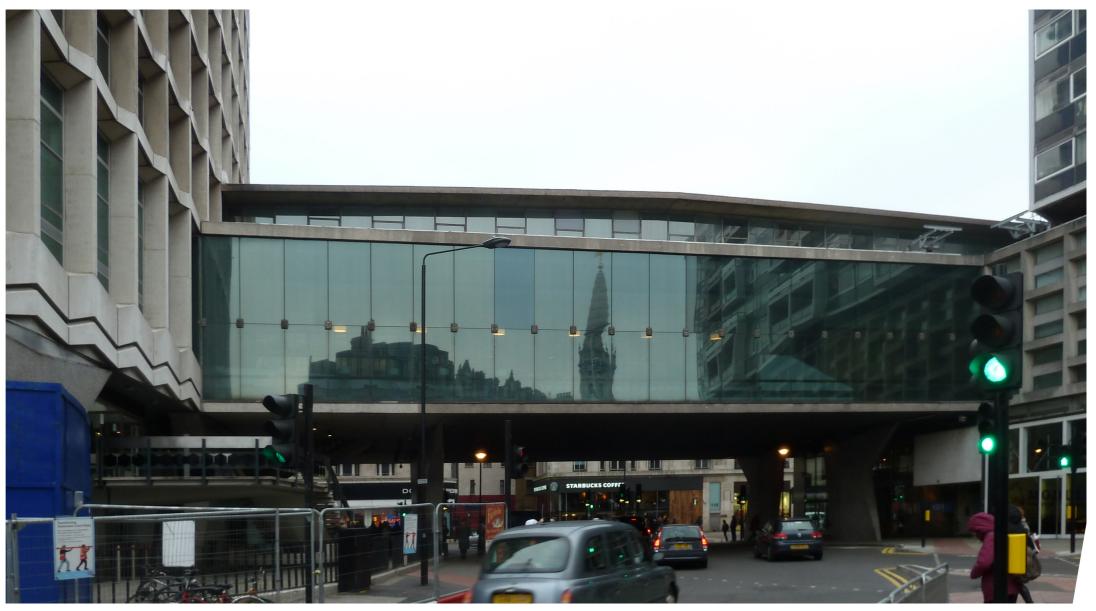

## 5.29 EXISTING EXTERNAL APPEARANCE: VIEW FROM PUBLIC REALM TO NEW OXFORD STREET

View from St. Giles Street to New Oxford Street: Existing