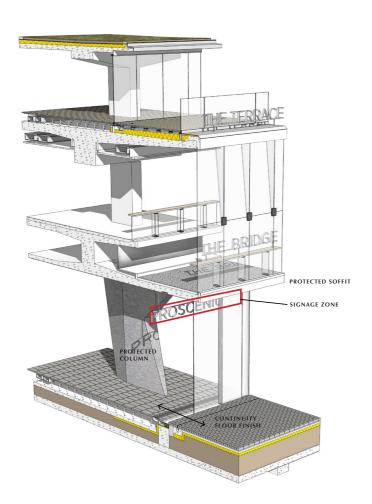

## **5.28 SIGNAGE STRATEGY**

A comprehensive wayfinding program would promote a clear, consistent and efficient user experience throughout the Centre Point complex.

A number of fonts have been designed to complement the existing building, and provide wayfinding and orientation to visitors.

The Centre Point 'Stencil' font has been designed especially for the development, and it is the font used for each retail unit's entrance signage, and directional signage around the site.

Red zone allocated for signage in Retail Specification and Vision Document

## ABCDEFGHI JKLMNOPQ RSTUVWXYZ 0123456789

Centre Point Stencil Font

The signage will be suspended as a free hanging element rather than applied to the glass.

Retail unit - North Elevation Signage Set-out Principles