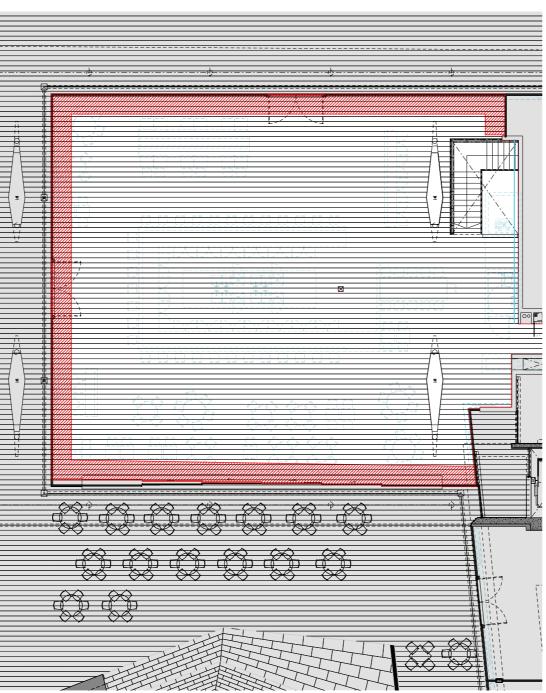

The Centre Point 'Stencil' font has been designed especially for the development, and it is the font used for each retail unit's entrance signage, and directional signage around the site.

Red zone allocated for signage in Retail Specification and Vision Document

## ABCDEFGHI JKLMNOPQ RSTUVWXYZ 0123456789

Centre Point Stencil Font

The signage will be suspended as a free hanging element rather than applied to the glass.

Retail unit - North Elevation Signage Set-out Principles