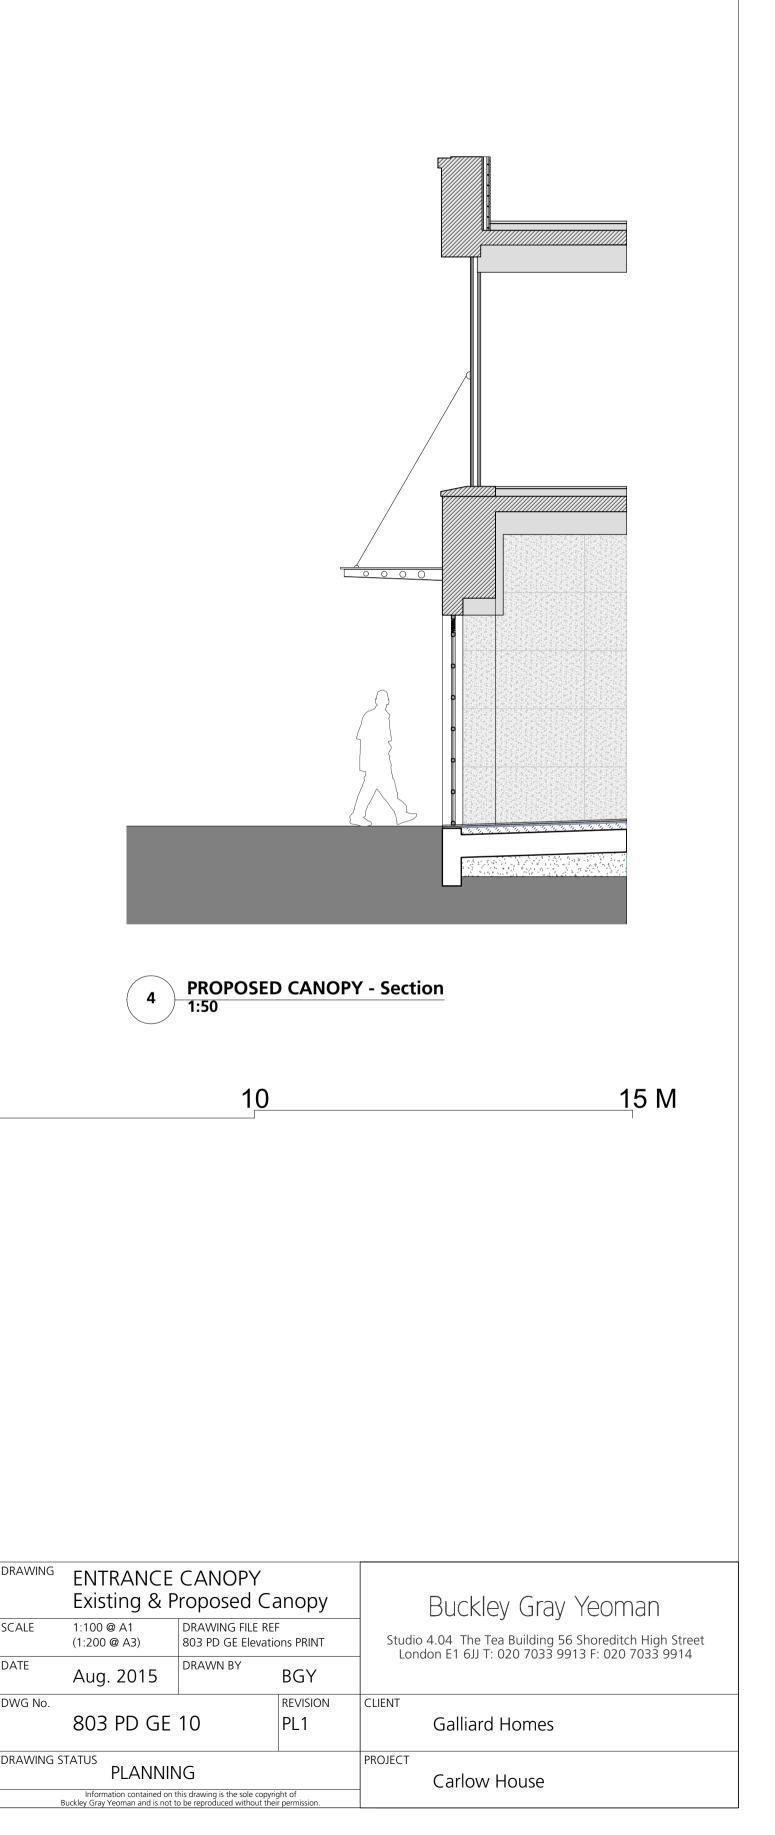

## - Section

15 M

## 

GROUND FLOOR

FIRST FLOOR

GROUND FLOOR

**BROPOSED CANOPY - Elevation** 1:50

0\_\_\_\_\_5

|        |                |            | DRA |
|--------|----------------|------------|-----|
|        |                |            |     |
|        |                |            |     |
|        |                |            | SCA |
|        |                |            |     |
|        |                |            | DAT |
|        |                |            |     |
|        |                |            | DW  |
|        |                |            |     |
|        |                |            |     |
|        |                |            | DRA |
| PL1    | PLANNING ISSUE | 19.08.2015 |     |
| STATUS | REVISION       | DATE       |     |
|        |                |            |     |