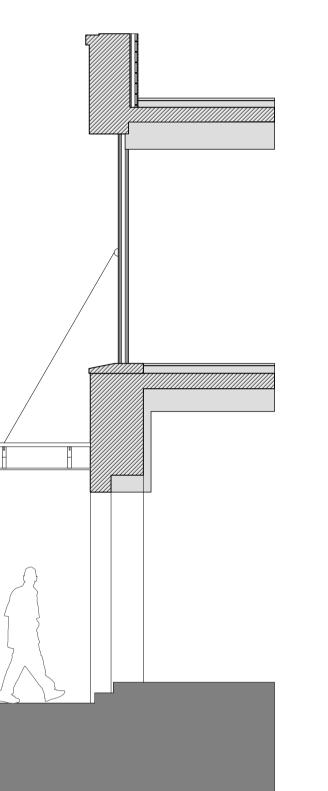

| FIRST FLOOR |                                       |                   |
|-------------|---------------------------------------|-------------------|
|             | 1 EXISTING CANOPY - Elevation<br>1:50 | 2 EXISTING CANOPY |
|             | 05_                                   | 10                |