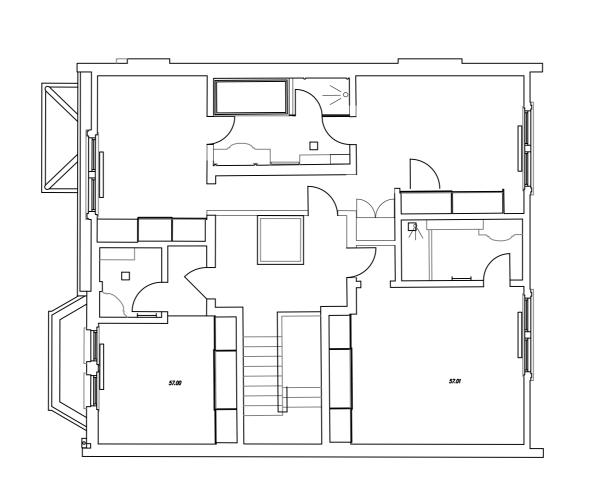

NOTE: ALL
DIMENSIONS ARE FOR
REFERNCE ONLY.
PLEASE CONFIRM ALL
DIMENSIONS ON SITE
PRIOR TO
PRODUCTION

Client:

Faisal Mian and Tanya Luthra

Property:

43 Arkwright Road

Floor:

All Floors

Title:

Proposed Second Floor

Scale:

Drawn:

1:100@A3

Drawing no:

Revision:

Date:

43AR\_XP\_GN\_30