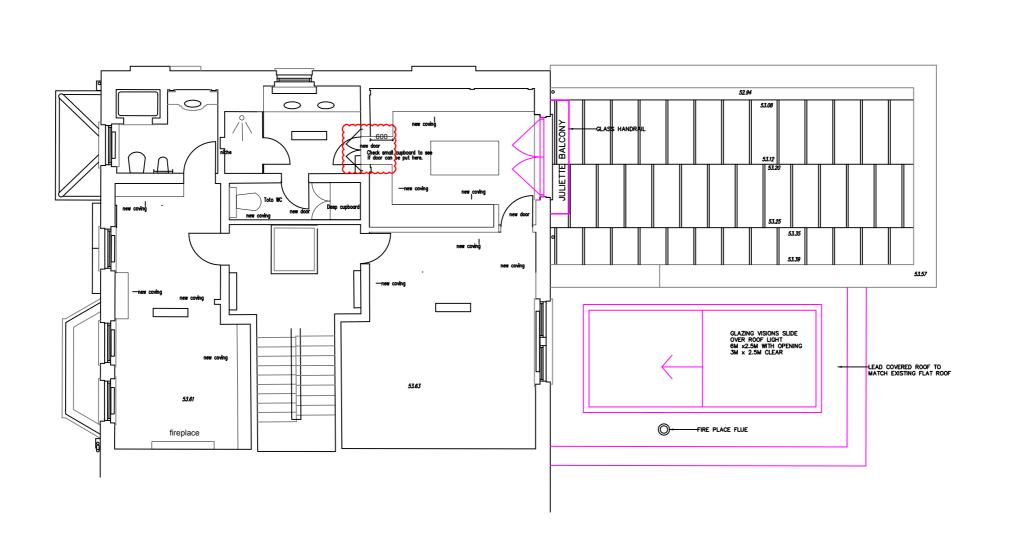

NOTE: ALL
DIMENSIONS ARE FOR
REFERNCE ONLY.
PLEASE CONFIRM ALL
DIMENSIONS ON SITE
PRIOR TO
PRODUCTION

Client:

Faisal Mian and Tanya Luthra

Property:

43 Arkwright Road

Floor:

Title:

All Floors

Date:

Drawn:

Proposed First Floor

Scale:

1:100@A3

Drawing no: Revision:

43AR\_XP\_GN\_20