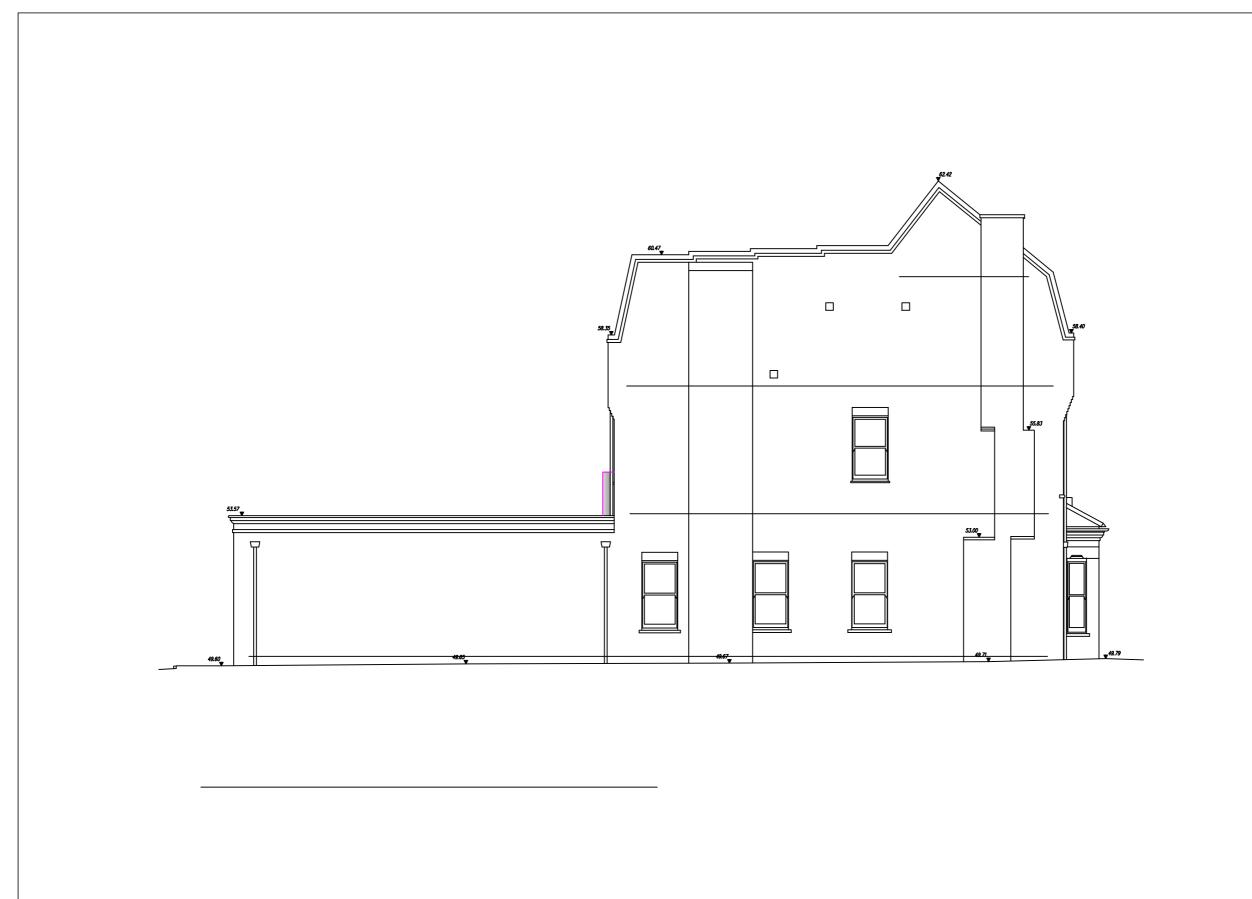

NOTE: ALL
DIMENSIONS ARE FOR
REFERNCE ONLY.
PLEASE CONFIRM ALL
DIMENSIONS ON SITE
PRIOR TO
PRODUCTION

Client:

Faisal Mian and Tanya Luthra

Date:

Drawn:

Revision:

Property:

43 Arkwright Road

Floor:

All Floors

Title:

East Elevation

Scale:

1:100@A3

Drawing no:

43AR\_XP\_GN\_40