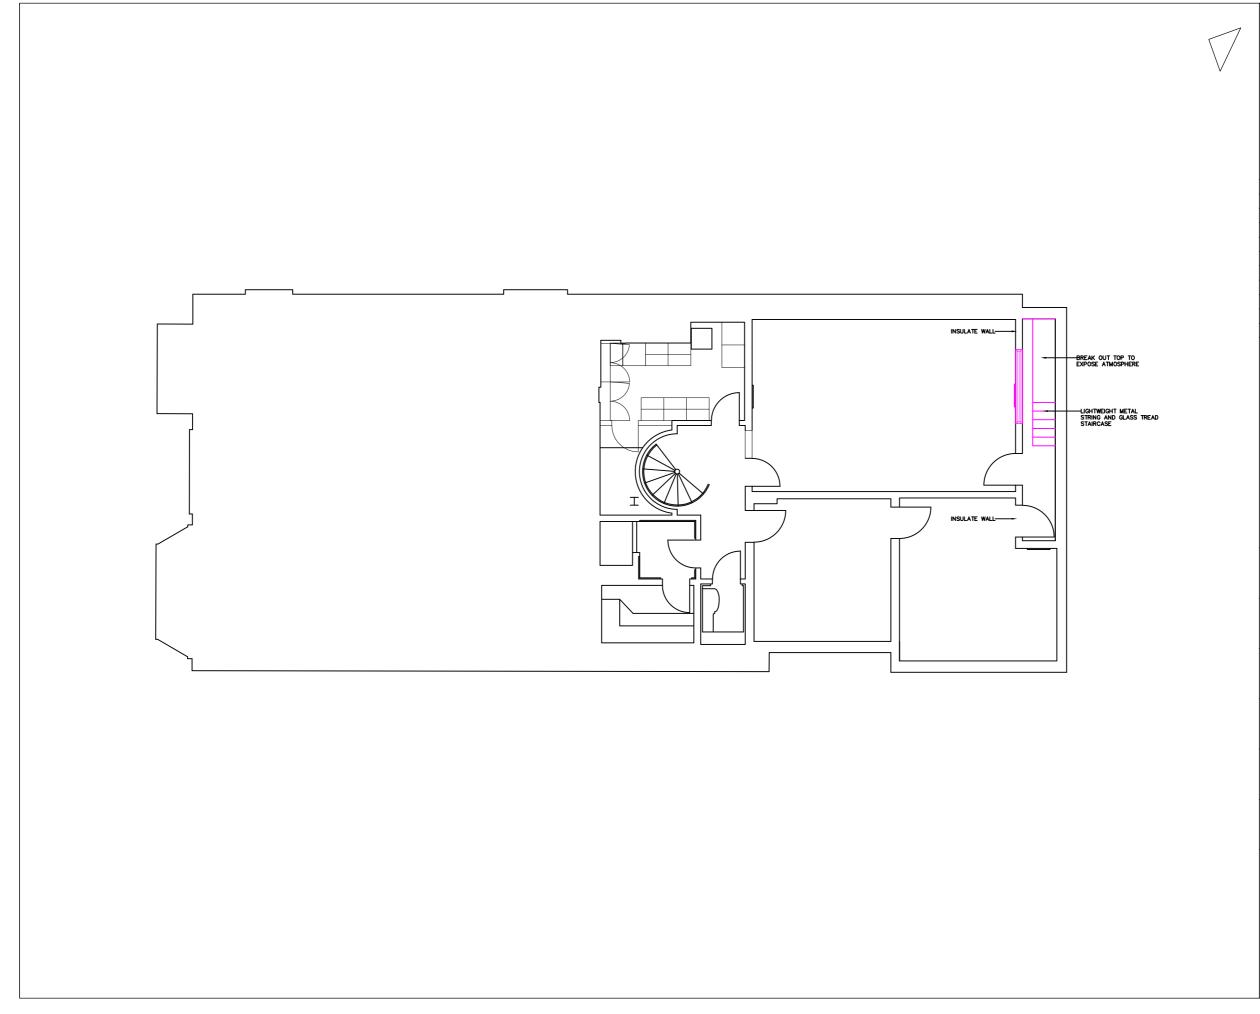

NOTE: ALL
DIMENSIONS ARE FOR
REFERNCE ONLY.
PLEASE CONFIRM ALL
DIMENSIONS ON SITE
PRIOR TO
PRODUCTION

Client:

Faisal Mian and Tanya Luthra

Property:

43 Arkwright Road

Floor:

All Floors

Title:

Date:

Proposed Basement Plan

Scale:

Drawn:

1:100@A3

Drawing no: Revision:

43AR\_XP\_GN\_00