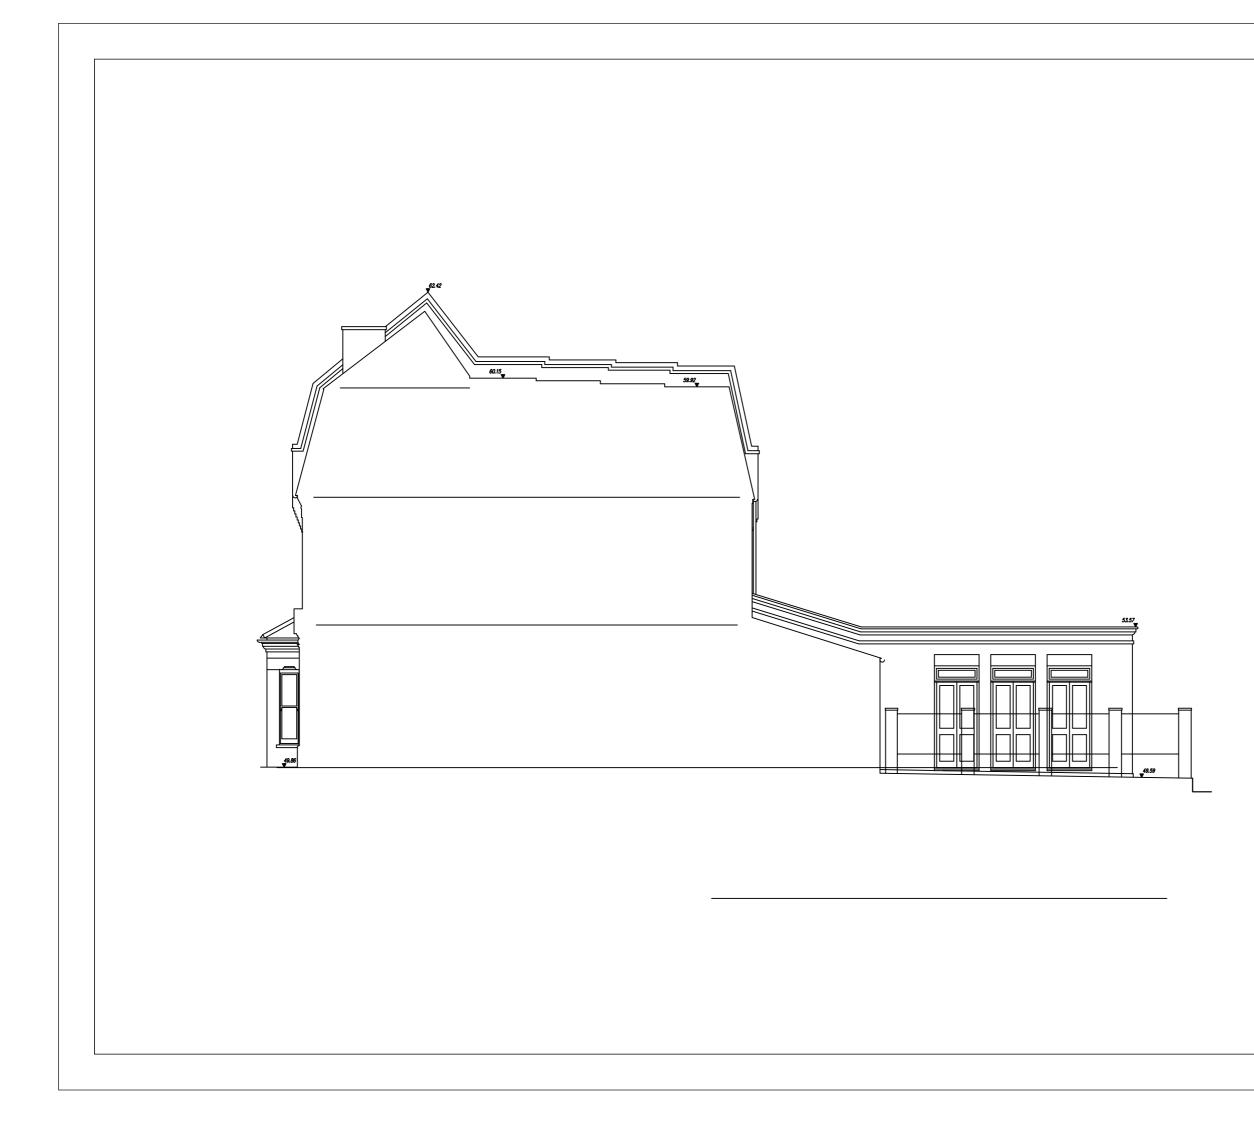

NOTE: ALL DIMENSIONS ARE FOR REFERNCE ONLY. PLEASE CONFIRM ALL DIMENSIONS ON SITE PRIOR TO PRODUCTION

Client: Baisal Mian and Tanya Luthra

Property: 43 Arkwright Road

Floor: All Floors

Title: Date:

Existing West Elevation

Scale:

Drawn:

1:100@A3

Drawing no: 43AR\_XE\_GN\_60

Revision:

Shalini Misra Limited

4b Lonsdale Road London NW6 6RD T : +44 20 76042340 F : +44 20 7266 6182 Web : www.shalinimisra.com