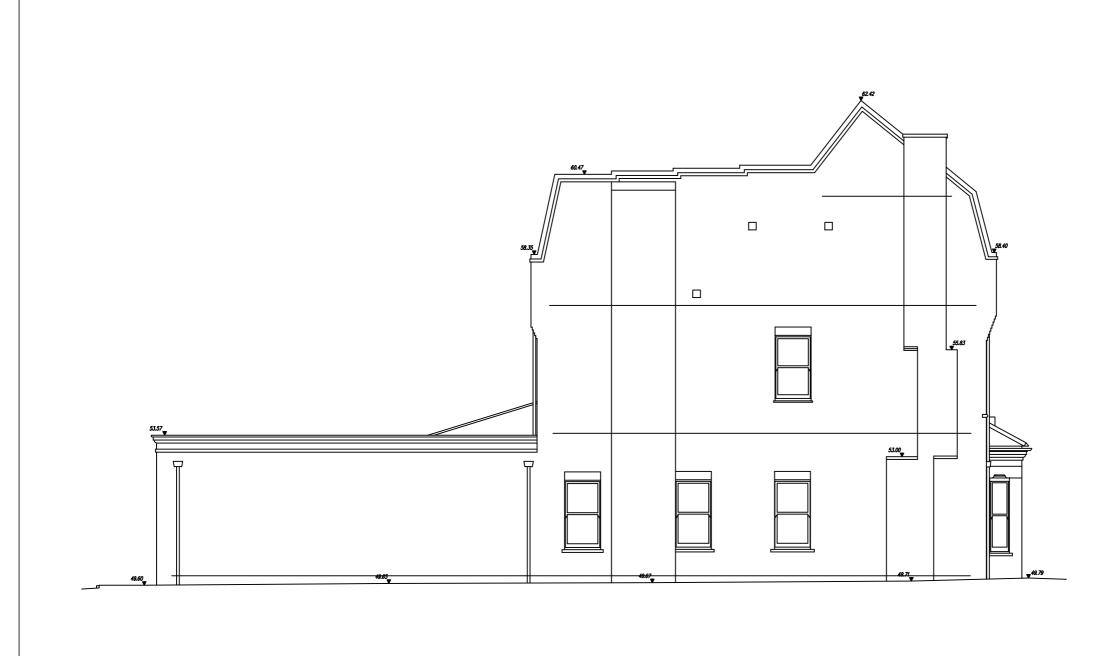

NOTE: ALL DIMENSIONS ARE FOR REFERNCE ONLY. PLEASE CONFIRM ALL DIMENSIONS ON SITE PRIOR TO PRODUCTION

Client:

Faisal Mian and Tanya Luthra

Property:

43 Arkwright Road

Floor:

All Floors

Title:

Date:

Existing East Elevation

Scale:

Drawn:

1:100@A3

Drawing no:

Revision:

brawing no.