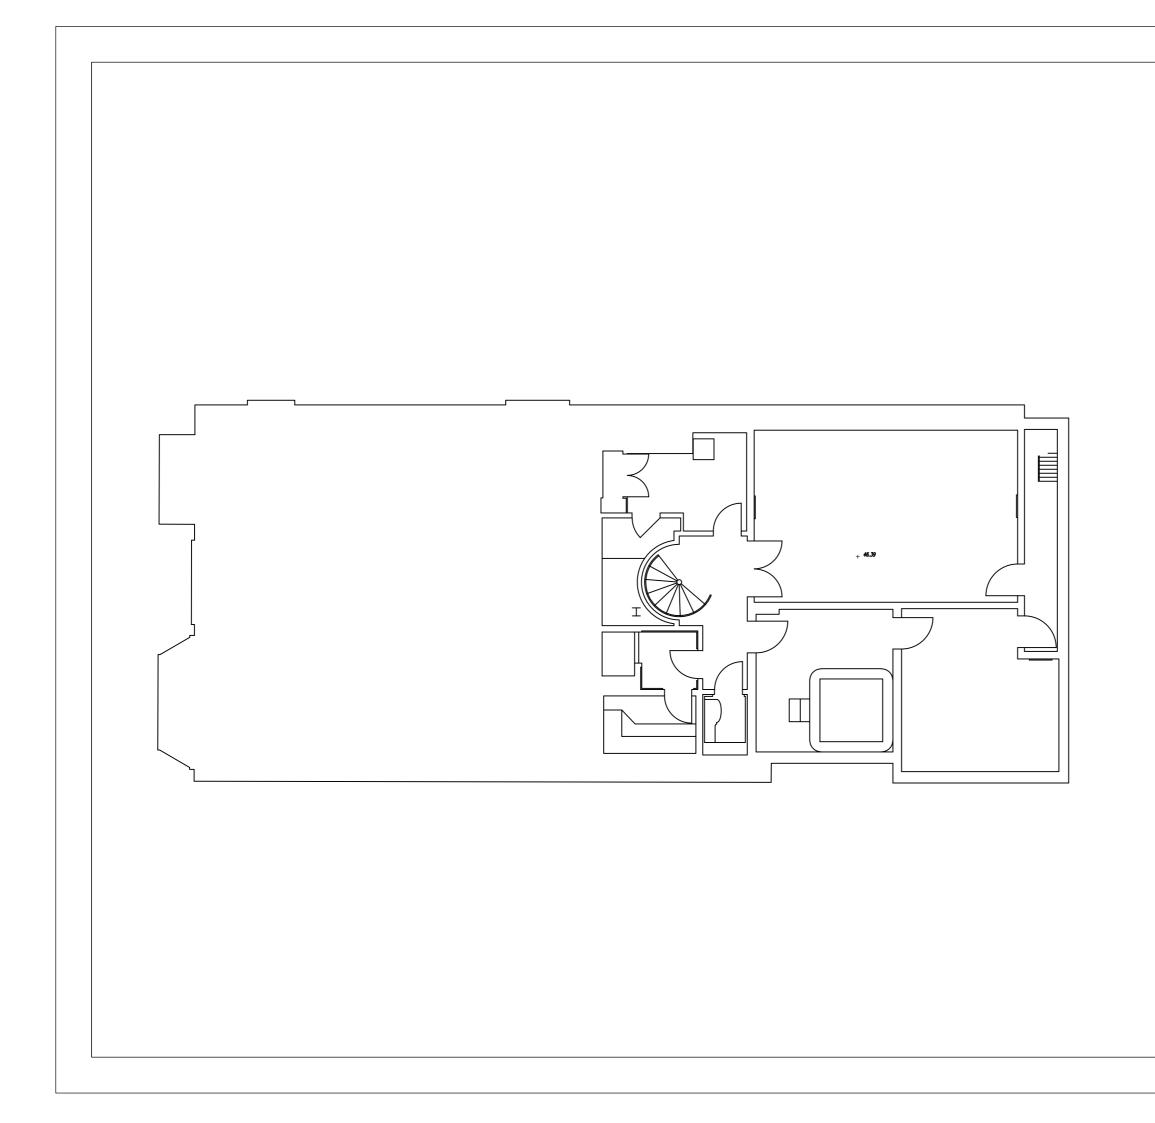

NOTE: ALL DIMENSIONS ARE FOR REFERNCE ONLY. PLEASE CONFIRM ALL DIMENSIONS ON SITE PRIOR TO PRODUCTION

Client:

Faisal Mian and Tanya Luthra

Property:

43 Arkwright Road

Floor:

Title:

All Floors

Date:

Existing Basement Plan

Scale:

Drawn:

1:100@A3

Drawing no:

Revision:

43AR\_XE\_GN\_00