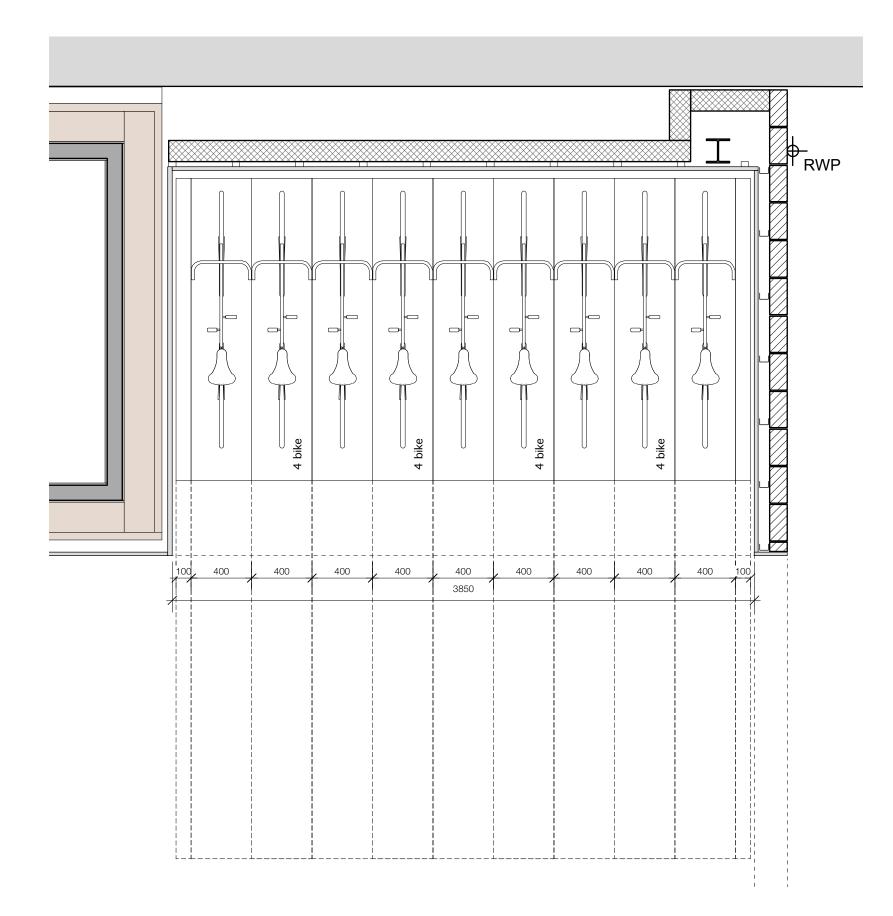

Drawing:

Bicycle Store Layout

Drawing Number:

P1112\_PC\_915

Rev:

Date: August 2015<sup>Scale:</sup> 1:25@A3