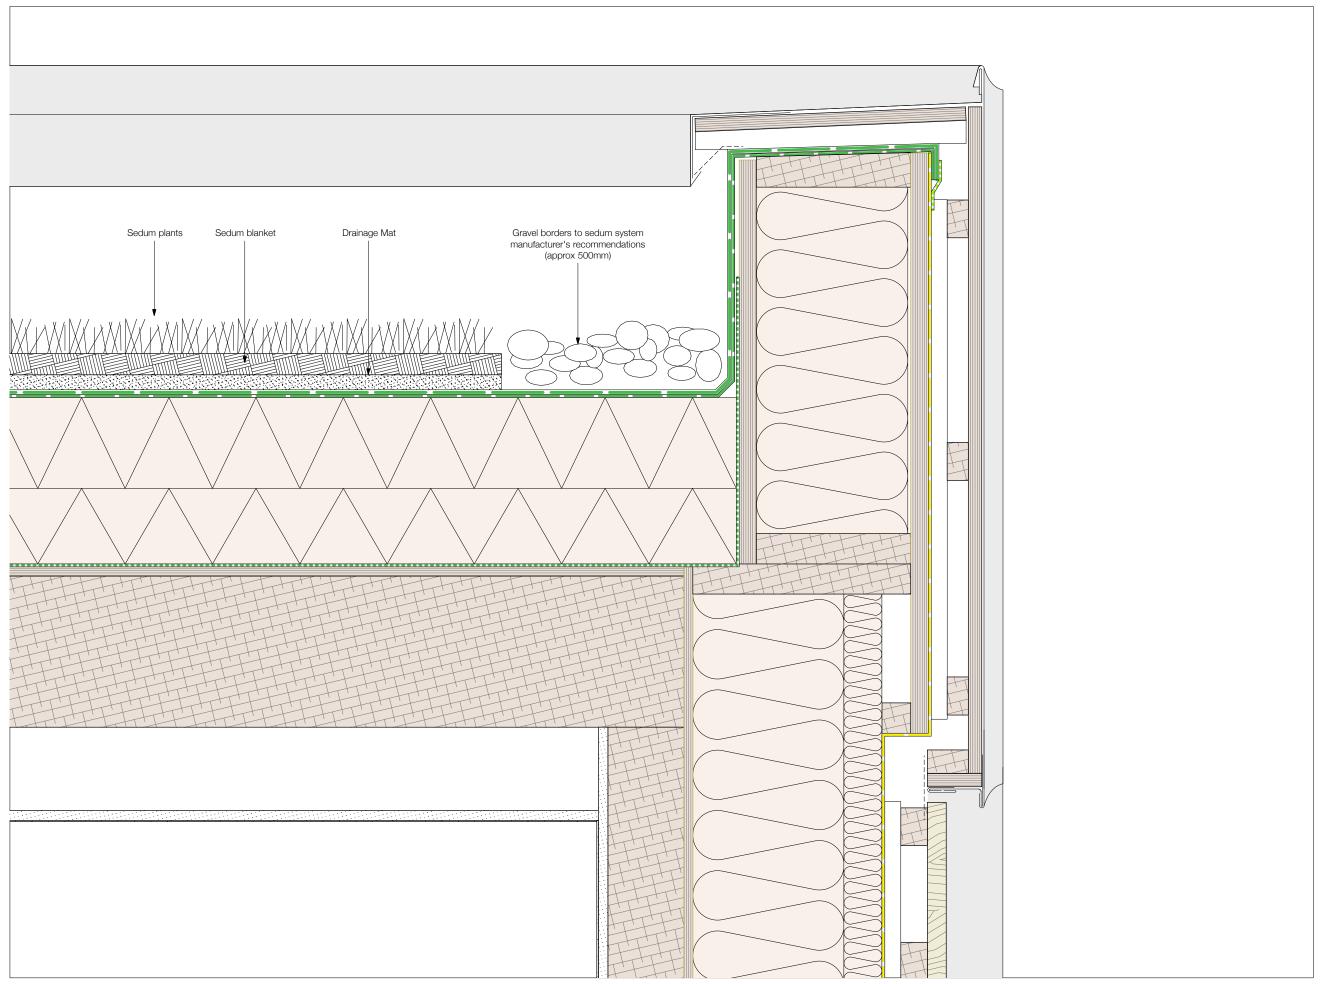

Block A Level 4 Patio Door Head Section Detail 1:5

NOTES:

NOTES:

Do not scale off this drawing.

All Trade Contractors to be responsible for taking & checking their own site dimensions. Any errors or omissions to be reported to inside out architecture Itd immediately, prior to work being carried out.

DISCHARGE OF CONDITIONS

t 020 7367 6831 w www.io-a.com

Project:

248 Kilburn High Road London NW6

Studio 246 Media Ltd

Typical green roof parapet detail

Drawing Number:

P1112\_PC\_411\_2