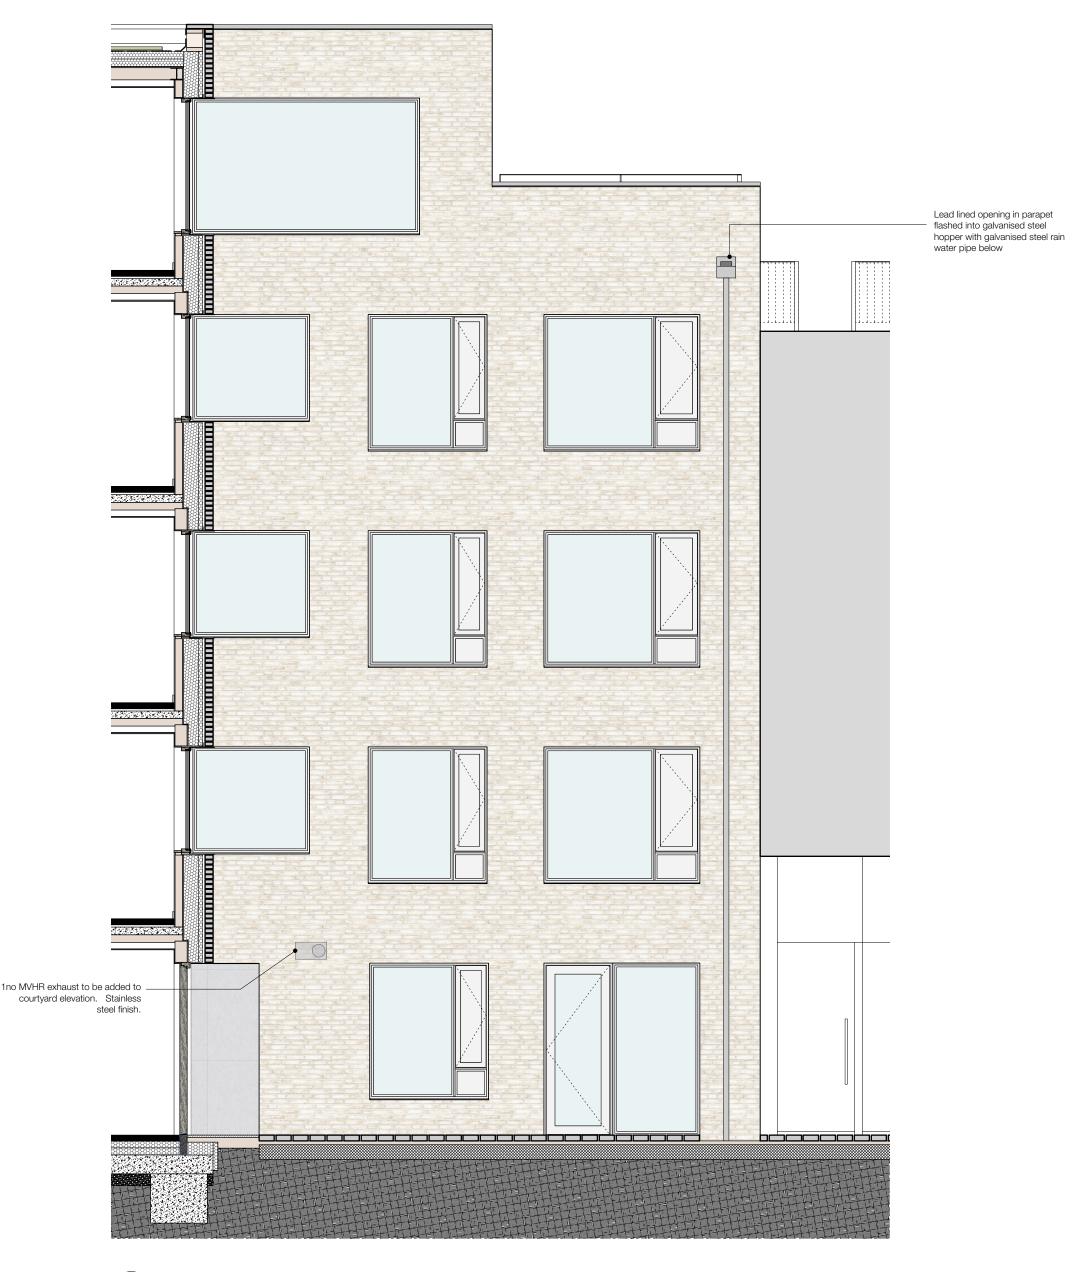

Block B South West facing Courtyard Elevation
1:50

NOTES:

Do not scale off this drawing.

All Trade Contractors to be responsible for taking & checking their own site dimensions. Any errors or omissions to be reported to inside out architecture Itd immediately, prior to work being carried out.

DISCHARGE OF CONDITIONS

6-8 Cole Street London SE1 4YH t 020 7367 6831 w www.io-a.com

248 Kilburn High Road London NW6

Studio 246 Media Ltd

Block B West Elevation 01

P1112\_PC\_280

Date: August 2015<sup>Scale:</sup> 1:50@A2