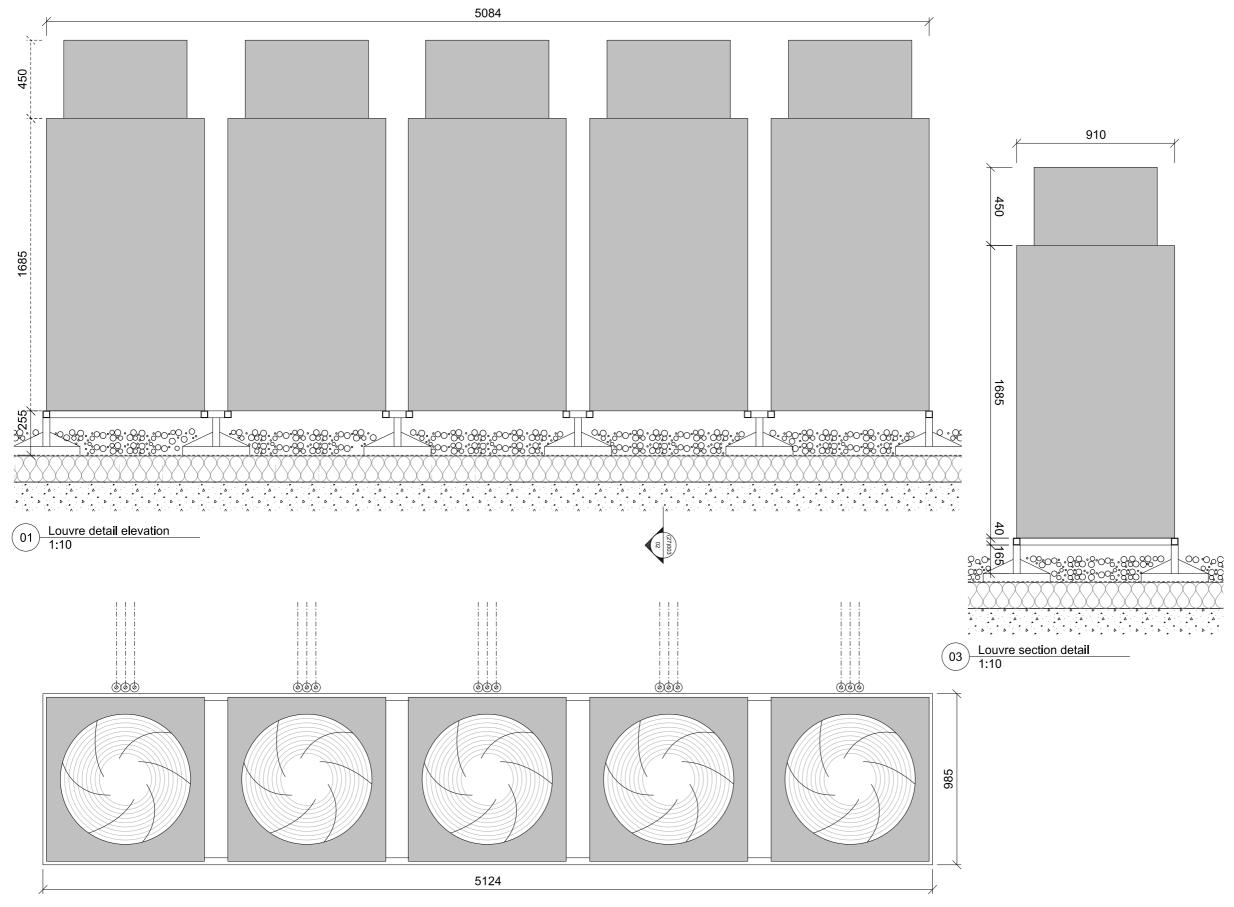

 London EC1A 9HP
 www.tatehindle.co.uk

PL(27)002

Date

Checked 12-06-15 SB

Revision

00

Louvre detail plan (02) 1:10

Contractors are to check all dimensions prior to commencement on site and notify the architect of any errors, omissions, or discrepancies.

TateHindle Limited retain copyright of this drawing. It may not be copied, altered or reproduced in any way without their written authority.

| 00     | ssue for Planning | 15-07-15 | SB      |
|--------|-------------------|----------|---------|
| Rev    | Description       | Date     | Checked |
| Status |                   |          |         |
| FO     | R PLANNING        |          |         |
| Client |                   |          |         |

PLATINE HOLDINGS

WHITTINGTON HOUSE

Drawing FIRST FLOOR - PLANT AREA DETAILS

| Scale                | Drawn                       | Date     | Checked  |
|----------------------|-----------------------------|----------|----------|
| 1:10@A1              | MH                          | 12-06-15 | SB       |
| Project no.<br>13140 | <sup>Drg</sup><br>PL(27)003 |          | Revision |