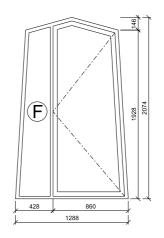

Note:

Drawing to be read in conjunction with (21) series drawings and NBS H11

| 00  | Issue for Planning | 15-07-15 | SI    |
|-----|--------------------|----------|-------|
| Rev | Description        | Date     | Check |
|     |                    |          |       |

Project

Drawing

Scale

Project no

1:20@A1

13140

Checked 05-06-15 SB

Revision

00

FOR PLANNING

PLATINE HOLDINGS

Clie

WHITTINGTON HOUSE

ROOF ACCESS ROUTE FIRST FLOOR

MH

Drg

tatehindle

 TateHindle Limited

 1 Lindsey Street
 T 020 7332 4850

 Smithfield
 mail@itatehindle.co.uk

PL-A(31)020

Whittington House