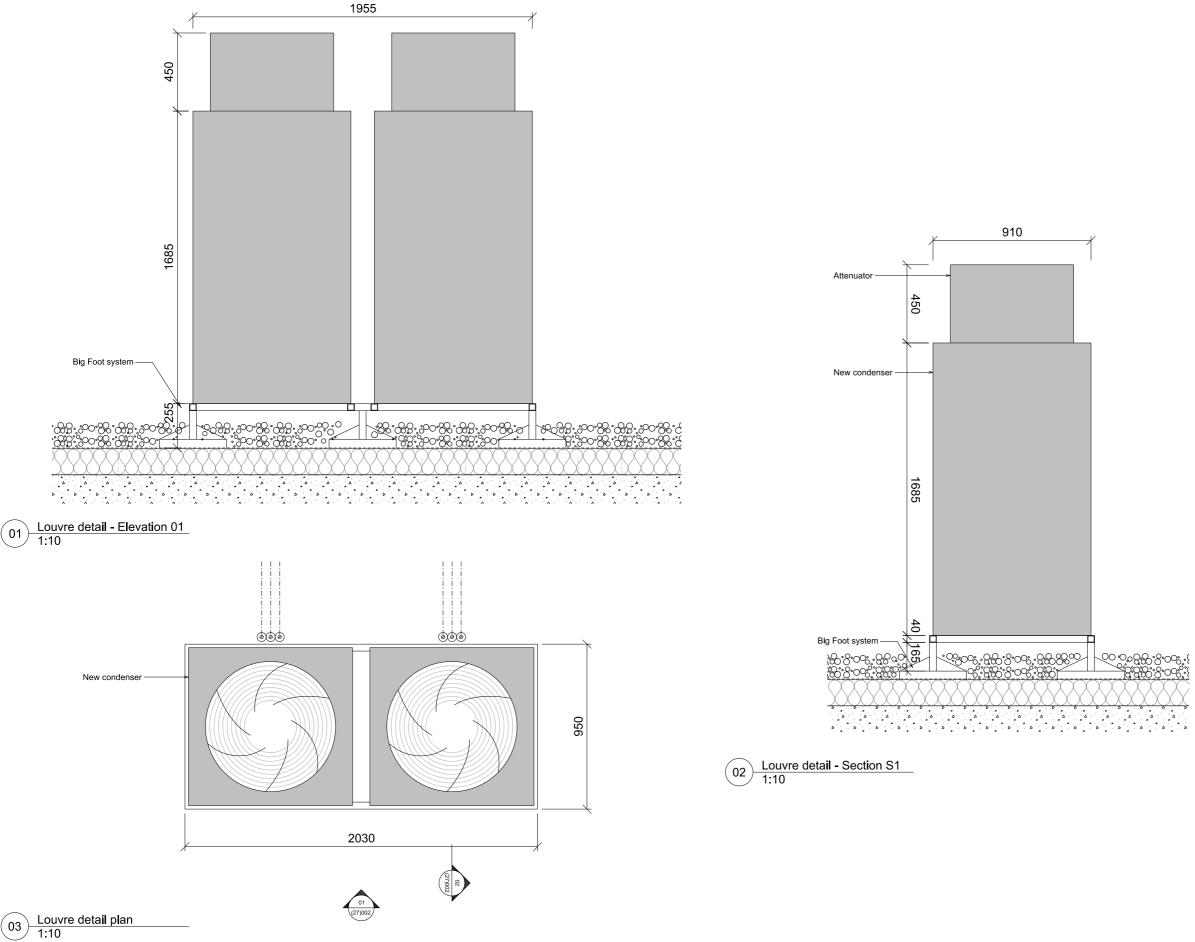

 London EC1A 9HP
 www.tatehindle.co.uk

PL(27)002

Date

Checked 12-06-15 SB

Revision

00

Louvre detail plan (02) 1:10

Contractors are to check all dimensions prior to commencement on site and notify the architect of any errors, omissions, or discrepancies.

TateHindle Limited retain copyright of this drawing. It may not be copied, altered or reproduced in any way without their written authority.

| 00     | ssue for Planning | 15-07-15 | SB      |
|--------|-------------------|----------|---------|
| Rev    | Description       | Date     | Checked |
| Status |                   |          |         |
| FO     | R PLANNING        |          |         |
| Client |                   |          |         |

PLATINE HOLDINGS

WHITTINGTON HOUSE

Drawing FIRST FLOOR - PLANT AREA DETAILS

| Scale                | Drawn                       | Date     | Checked  |
|----------------------|-----------------------------|----------|----------|
| 1:10@A1              | MH                          | 12-06-15 | SB       |
| Project no.<br>13140 | <sup>Drg</sup><br>PL(27)003 |          | Revision |