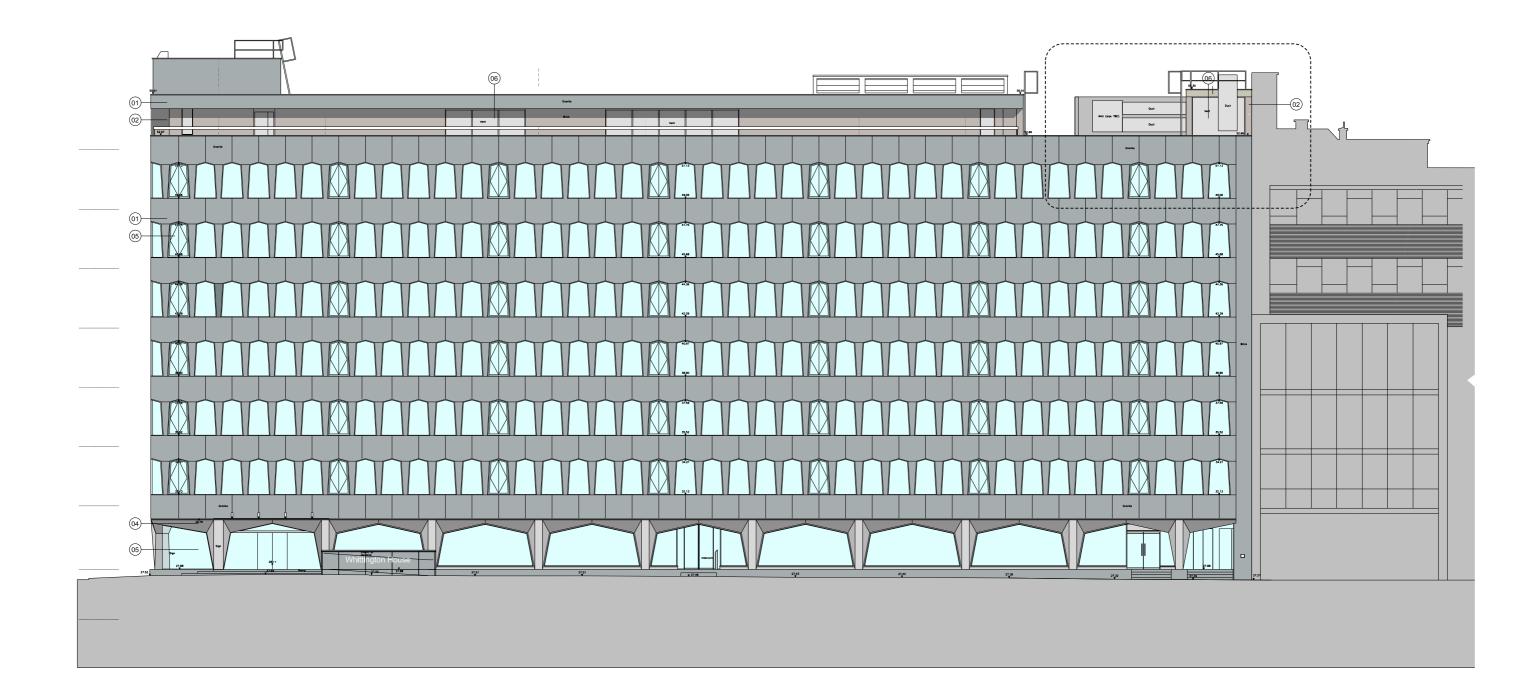

# WEST ELEVATION - PROPOSED

DO NOT SCALE THIS DRAWING Contractors are to check all dimensions prior to commencement on site and notify the architect of any errors, omissions, or discrepancies.

20.00m Above Ordnance Survey Datum

Rev Description Date

Checked 00 Issue for Planning 15-07-15 SB

01 - Stone Cladding - Rustenburg Gabbro Granite 02 - Facing Brickwork 03 - Concrete Cladding 04 - Stainless Steel Cladding 05 - Stainless Steel Framed Window 06 - Aluminium Louvers

Whittington House London Scale 1:100@ Status FOR PLANNING Project Cllent Platine Holdings Ltd 1314

TateHindle Limited retain copyright of this drawing. It may not be copied, altered or reproduced in any way without their written authority. Note: All heights are in metres AOD and relate to maximum heights of the occupied lower levels floor space with a construction tolerance of  $\pm$ 1m

Note: Refer to section drawing 13140 A(04)010 for building heights

### PROPOSED WEST ELEVATION

Drawl

| 0@A1  | Drawn<br>JMH | Checked<br>SB | Date<br>01-06-15 |
|-------|--------------|---------------|------------------|
| t no. | Drg. no.     |               | Revision         |
| 40    | PL-A(0       | PL-A(05)010   |                  |