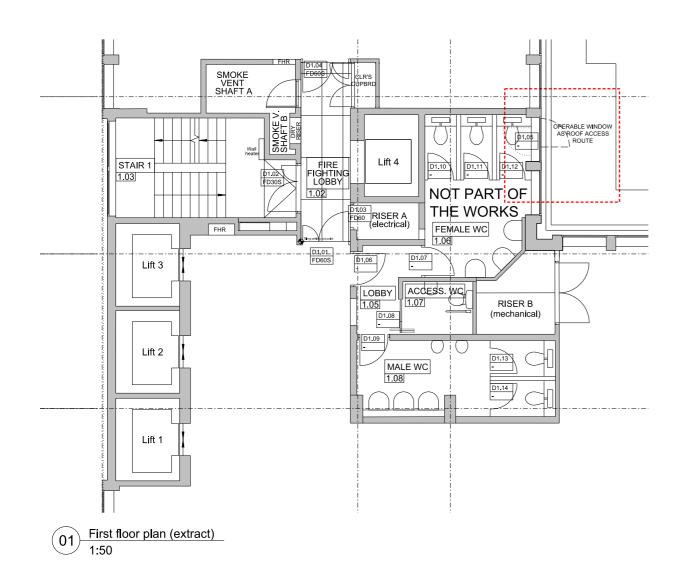

Note:

Drawing to be read in conjunction with (21) series drawings and NBS H11

| 00  | Issue for Planning | 15-07-15 | SI    |
|-----|--------------------|----------|-------|
| Rev | Description        | Date     | Check |
|     |                    |          |       |

Project

Drawing

Scale

Project no

1:20@A1

13140

Checked 05-06-15 SB

Revision

00

FOR PLANNING

PLATINE HOLDINGS

Clie

WHITTINGTON HOUSE

ROOF ACCESS ROUTE FIRST FLOOR

MH

Drg