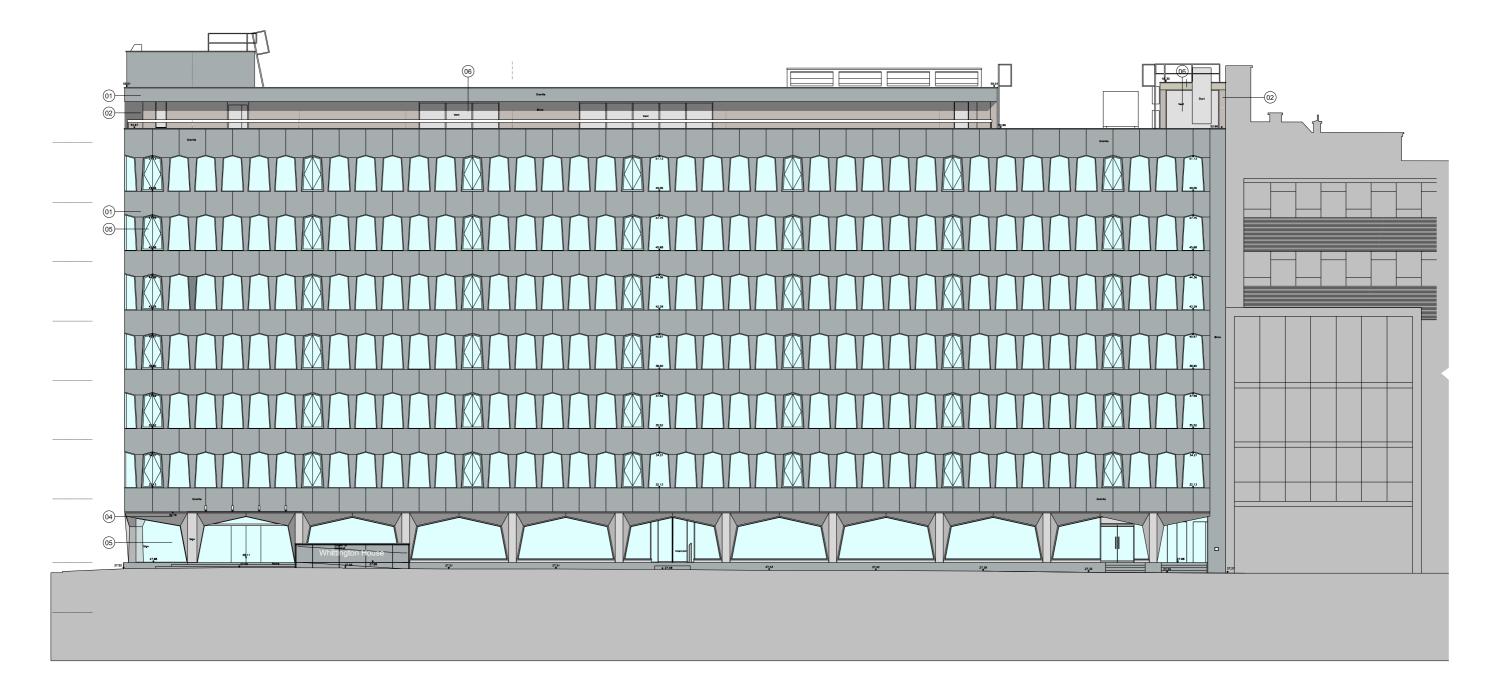

# WEST ELEVATION - EXISTING

DO NOT SCALE THIS DRAWING Contractors are to check all dimensions prior to commencement on site and notify the architect of any errors, omissions, or discrepancies.

Rev Description Date Checked

15-07-15 SB

00 Issue for Planning TateHindle Limited retain copyright of this drawing. It may not be copied, altered or reproduced in any way without their written authority. Note: All heights are in metres AOD and relate to maximum heights of the occupied lower levels floor space with a construction tolerance of ±1m

Note: Refer to section drawing 13140 A(04)010 for building heights

01 - Stone Cladding - Rustenburg Gabbro Granite 02 - Facing Brickwork 03 - Concrete Cladding 04 - Stainless Steel Cladding 05 - Stainless Steel Framed Window 06 - Aluminium Louvers

## Drawing EXISTING WEST ELEVATION

## tatehindle

| Scale       | Drawn    | Checked | Date     |
|-------------|----------|---------|----------|
| 1:100@A1    | PR       | MH      | 25.04.14 |
| Project no. | Drg. no. |         | Revision |
| 13140       | EX(05    | )010    | 00       |