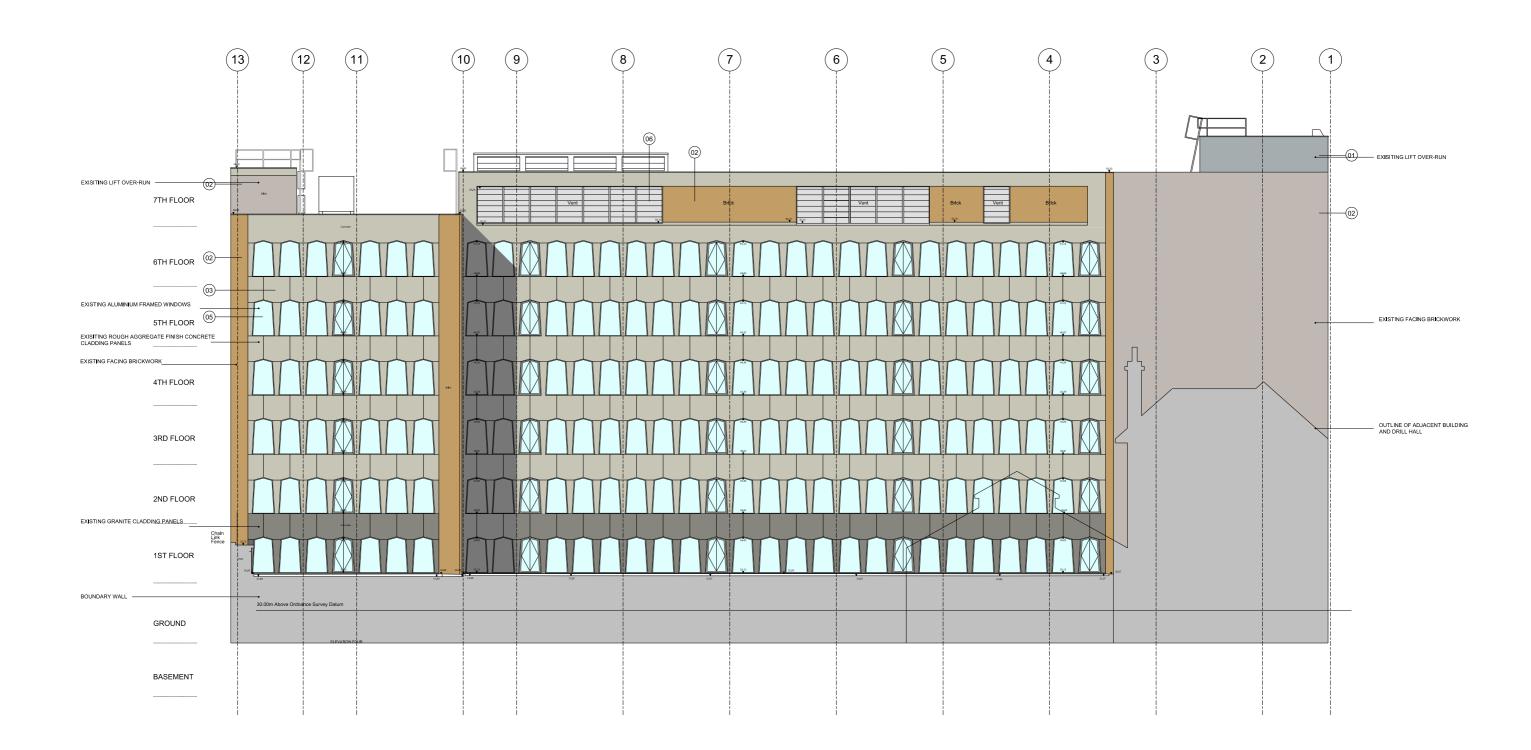

# WEST ELEVATION - EXISTING

DO NOT SCALE THIS DRAWING Contractors are to check all dimensions prior to commencement on site and notify the architect of any errors, omissions, or discrepancies.

Rev Description Date Checked

Note: Refer to section drawing 13140 A(04)010 for building heights

01 - Stone Cladding - Rustenburg Gabbro Granite 02 - Facing Brickwork 03 - Concrete Cladding 04 - Stainless Steel Cladding 05 - Stainless Steel Framed Window 06 - Aluminium Louvers

## Drawing EXISTING WEST ELEVATION

## tatehindle

| Scale       | Drawn    | Checked | Date     |
|-------------|----------|---------|----------|
| 1:100@A1    | PR       | MH      | 25.04.14 |
| Project no. | Drg. no. |         | Revision |
| 13140       | EX(05    | )010    | 00       |