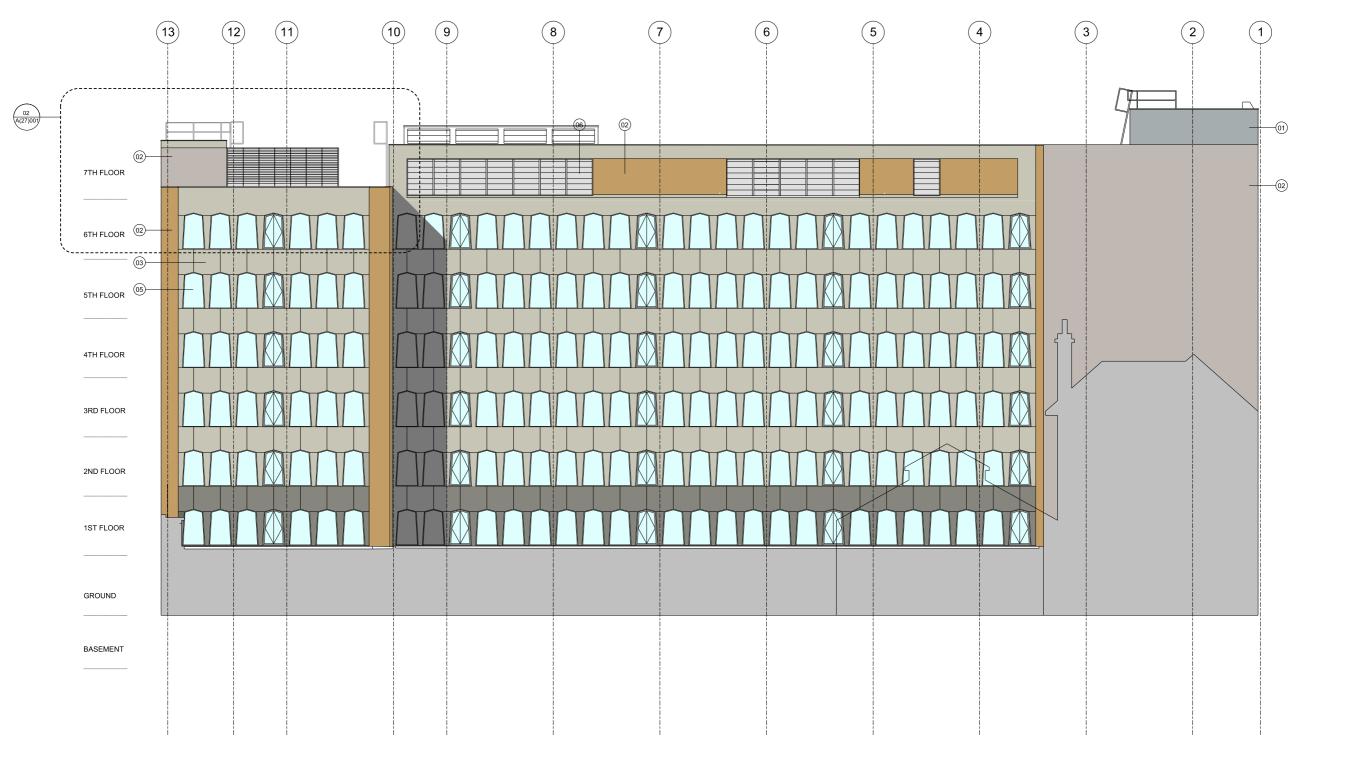

# WEST ELEVATION - PROPOSED

DO NOT SCALE THIS DRAWING Contractors are to check all dimensions prior to commencement on site and notify the architect of any errors, omissions, or discrepancies.

20.00m Above Ordnance Survey Datum

Rev Description Date

Checked 00 Issue for Planning 15-07-15 SB

01 - Stone Cladding - Rustenburg Gabbro Granite 02 - Facing Brickwork 03 - Concrete Cladding 04 - Stainless Steel Cladding 05 - Stainless Steel Framed Window 06 - Aluminium Louvers

### PROPOSED WEST ELEVATION

Drawl

| 0@A1  | Drawn<br>JMH | Checked<br>SB | Date<br>01-06-15 |
|-------|--------------|---------------|------------------|
| t no. | Drg. no.     |               | Revision         |
| 40    | PL-A(0       | PL-A(05)010   |                  |