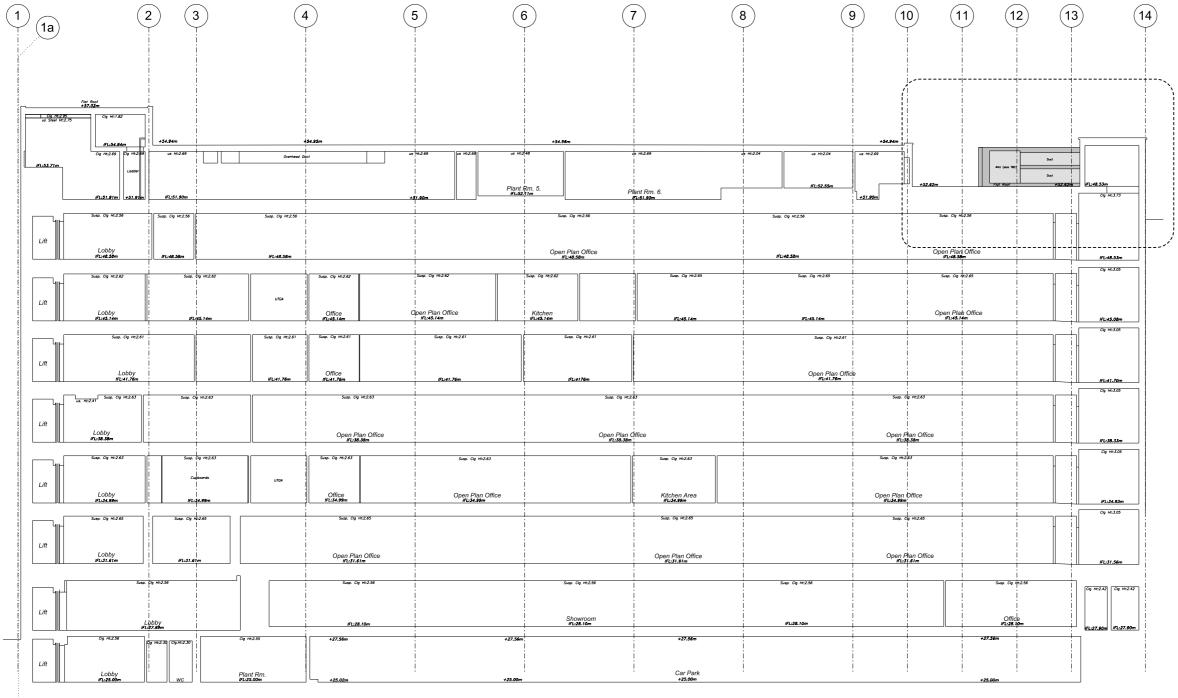

Note: All heights are in metres AOD and relate to maximum heights of the occupied lower levels floor space with a construction tolerance of ±1m

Design and Access Statement