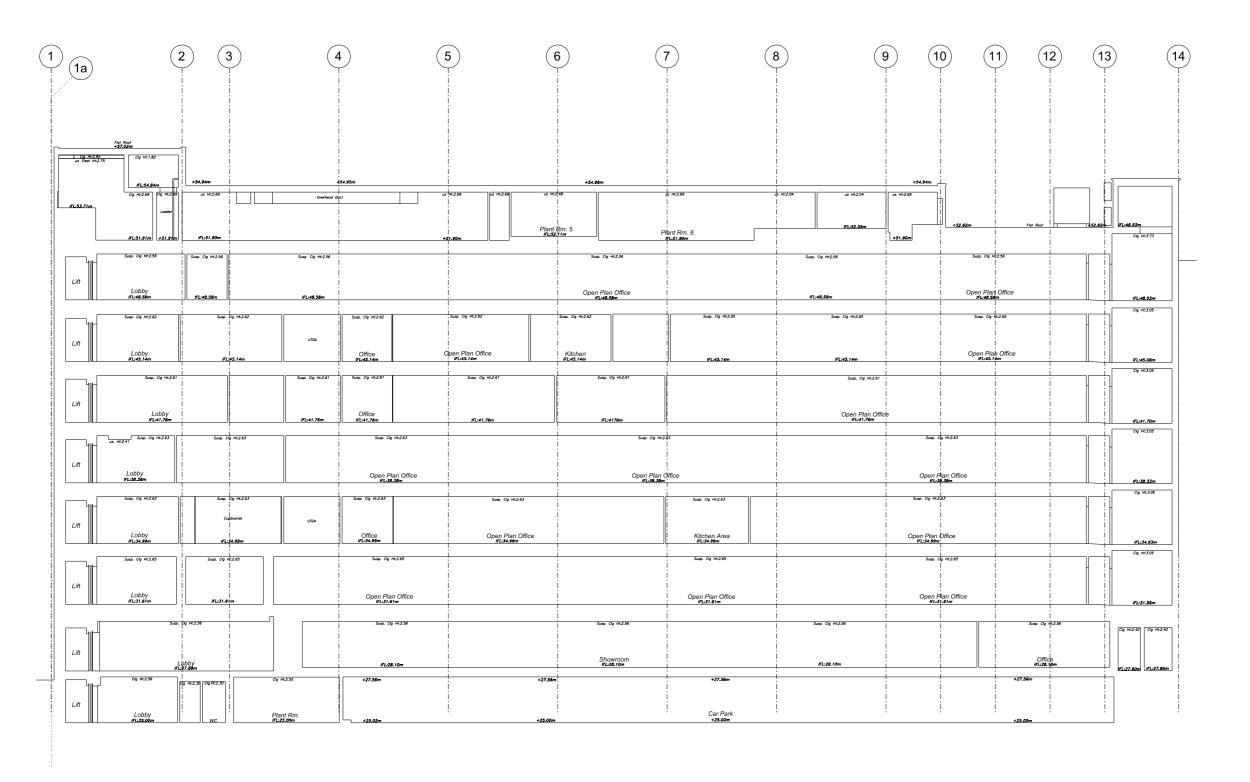

| SECTION A-A<br>EXISTING |
|-------------------------|
|                         |

| Scale       | Drawn     | Date     | Checked  |
|-------------|-----------|----------|----------|
| 1:100@A1    | JMH       | 01-06-15 | SB       |
| Project no. | Drg       |          | Revision |
| 13140       | EX(04)011 |          | 00       |

Section 1.

Issue for Planning Description 15-07-15 SB Date Checked FOR PLANNING PLATINE HOLDINGS

WHITTINGTON HOUSE

SECTION A-A PROPOSED

| Scale       | Drawn    | Date        | Checked  |
|-------------|----------|-------------|----------|
| 1:100@A1    | JMH      | 01-06-15    | SB       |
| Project no. | Drg      |             | Revision |
| 13140       | PI -A(04 | PL-A(04)011 |          |