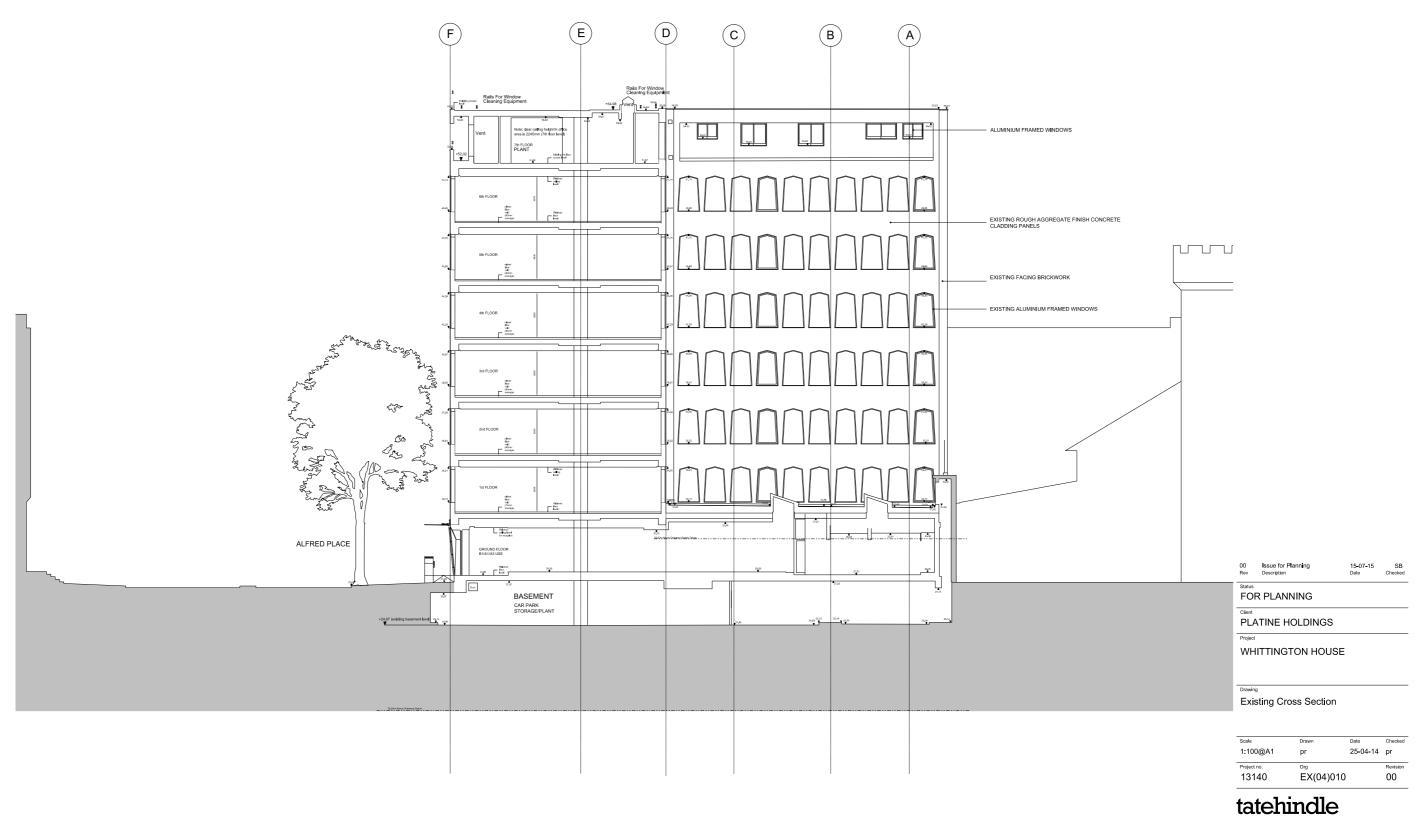

| SECTION A-A<br>EXISTING |
|-------------------------|
|                         |

| Scale       | Drawn     | Date     | Checked  |
|-------------|-----------|----------|----------|
| 1:100@A1    | JMH       | 01-06-15 | SB       |
| Project no. | Drg       |          | Revision |
| 13140       | EX(04)011 |          | 00       |