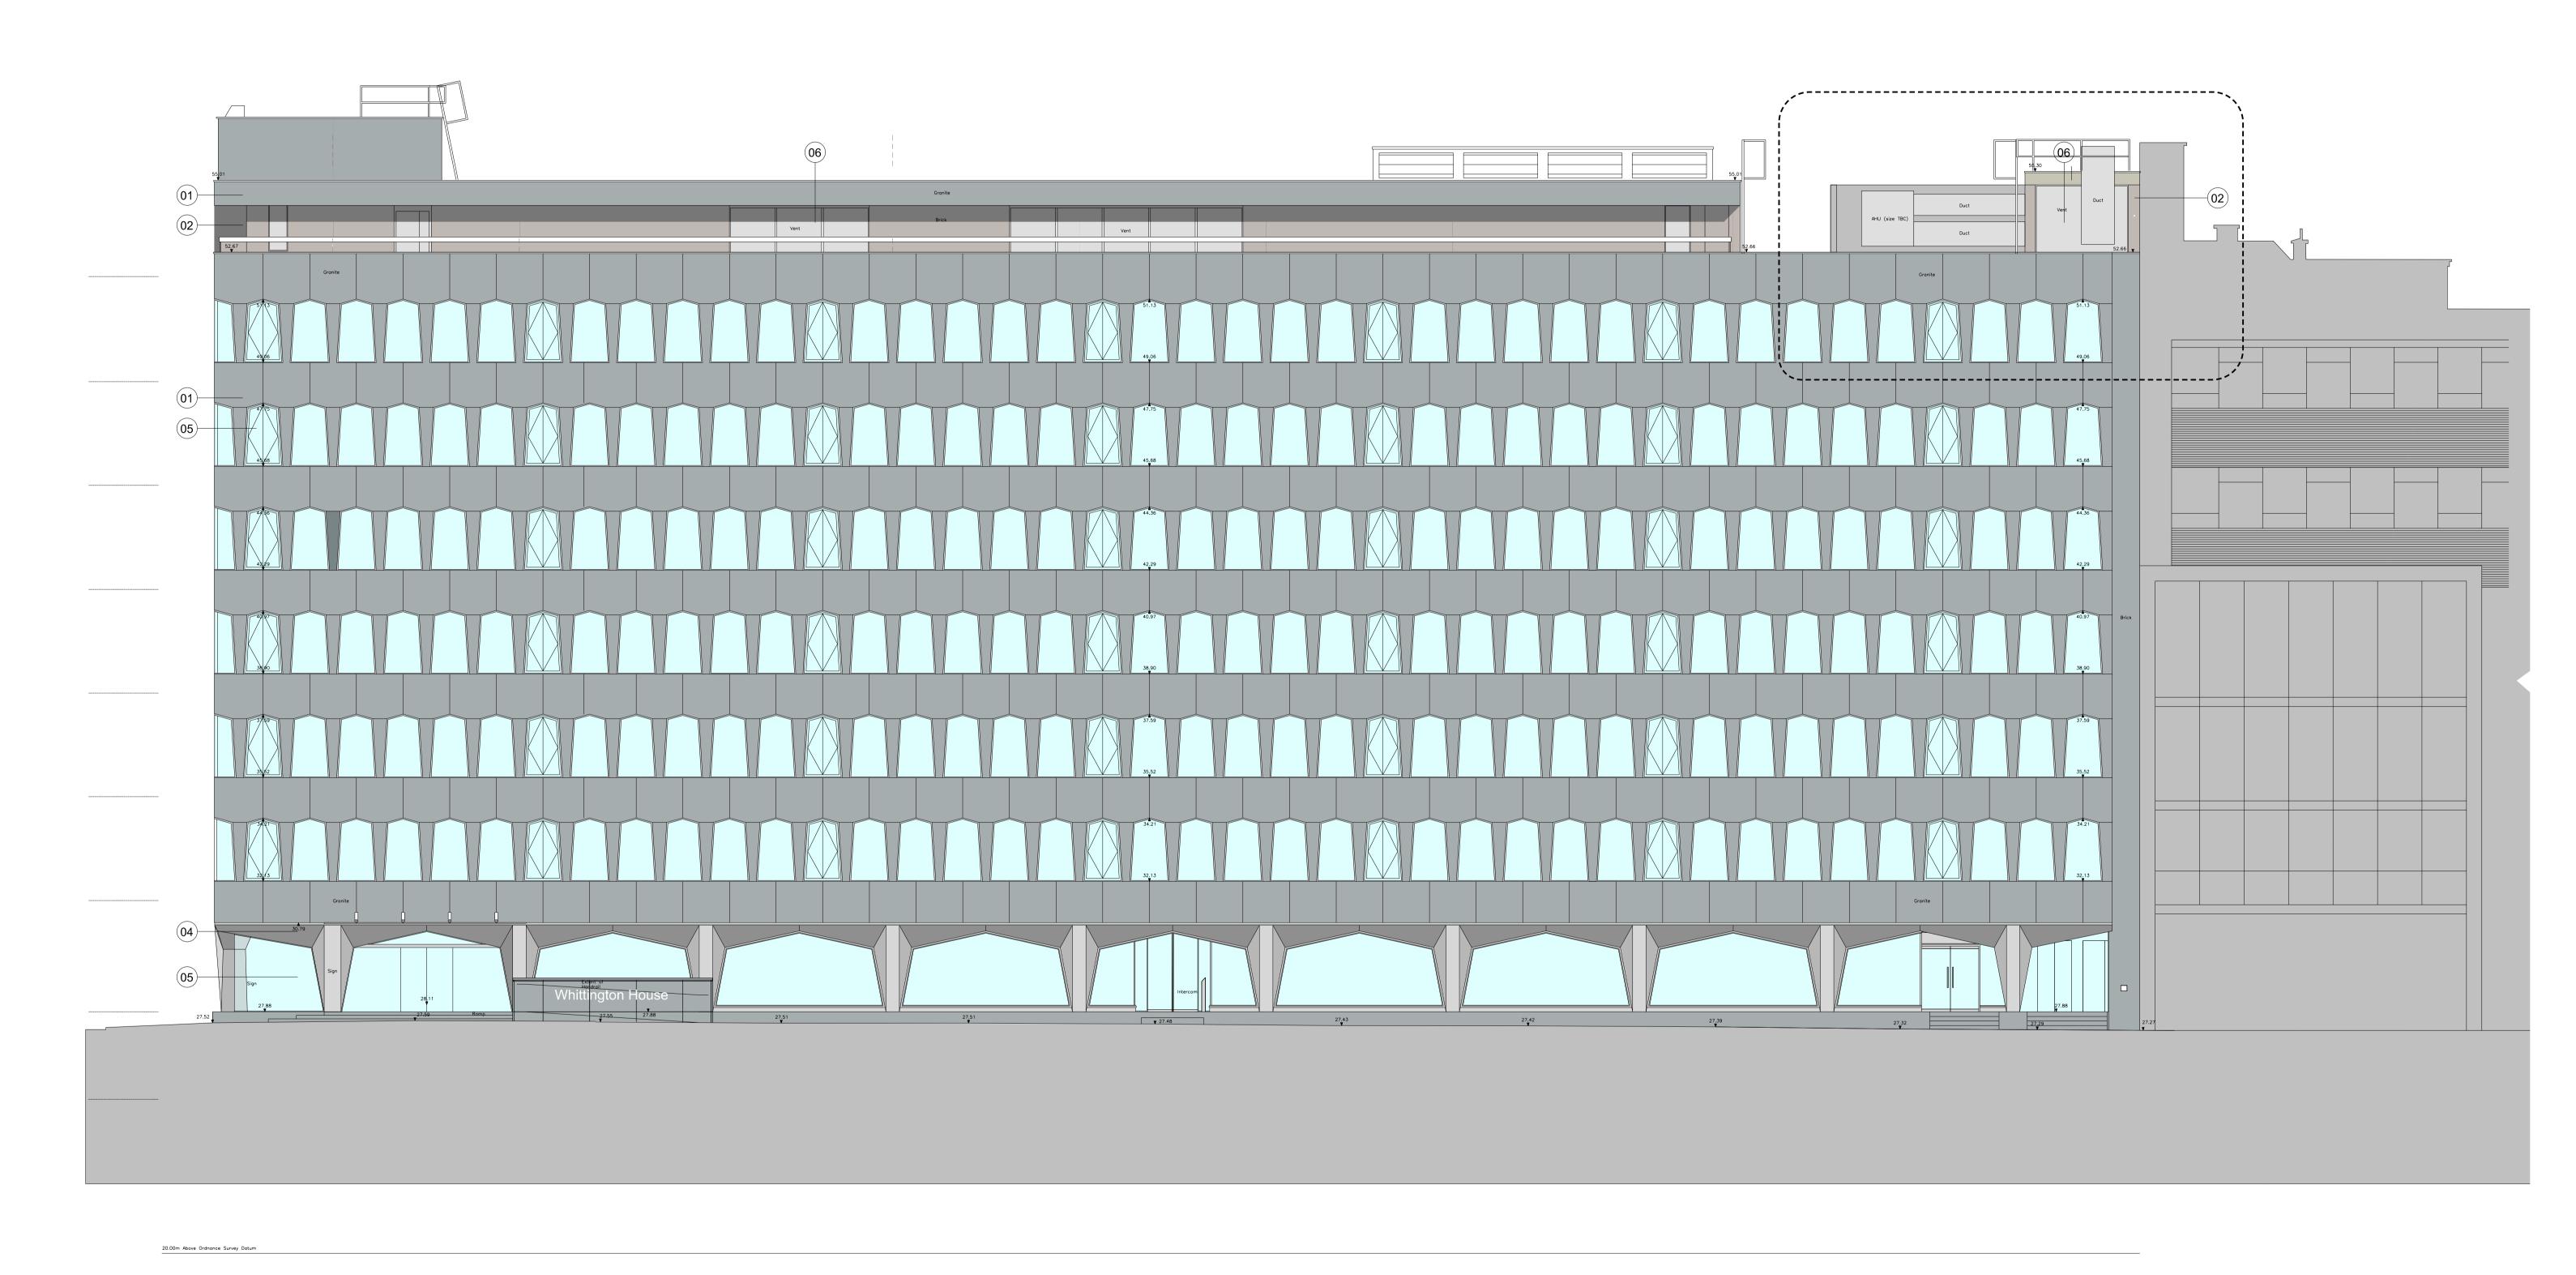

## WEST ELEVATION - PROPOSED

DO NOT SCALE THIS DRAWING Contractors are to check all dimensions prior to commencement on site and notify the architect of any errors, omissions, or discrepancies.

TateHindle Limited retain copyright of this drawing. It may not be copied, altered or reproduced in any way without their written authority. Note: All heights are in metres AOD and relate to maximum heights of the occupied lower levels floor space with a construction tolerance of ±1m

Rev Description Date Checked 00 Issue for Planning 06-08-15

Note: Refer to section drawing 13140 A(04)010 for building heights

01 - Stone Cladding - Rustenburg Gabbro Granite
02 - Facing Brickwork
03 - Concrete Cladding
04 - Stainless Steel Cladding
05 - Stainless Steel Framed Window 06 - Aluminium Louvers

Whittington House London

## PROPOSED WEST ELEVATION

| Status FOR PLANNING  | Scale<br>1:100@A1 | Drawn<br><b>JMH</b> | Checked<br>SB | Date<br><b>01-06-15</b> |
|----------------------|-------------------|---------------------|---------------|-------------------------|
| Client               | Project no.       | Drg. no.            |               | Revision                |
| Platine Holdings Ltd | 13140             | PL-A(05)010         |               | 00                      |