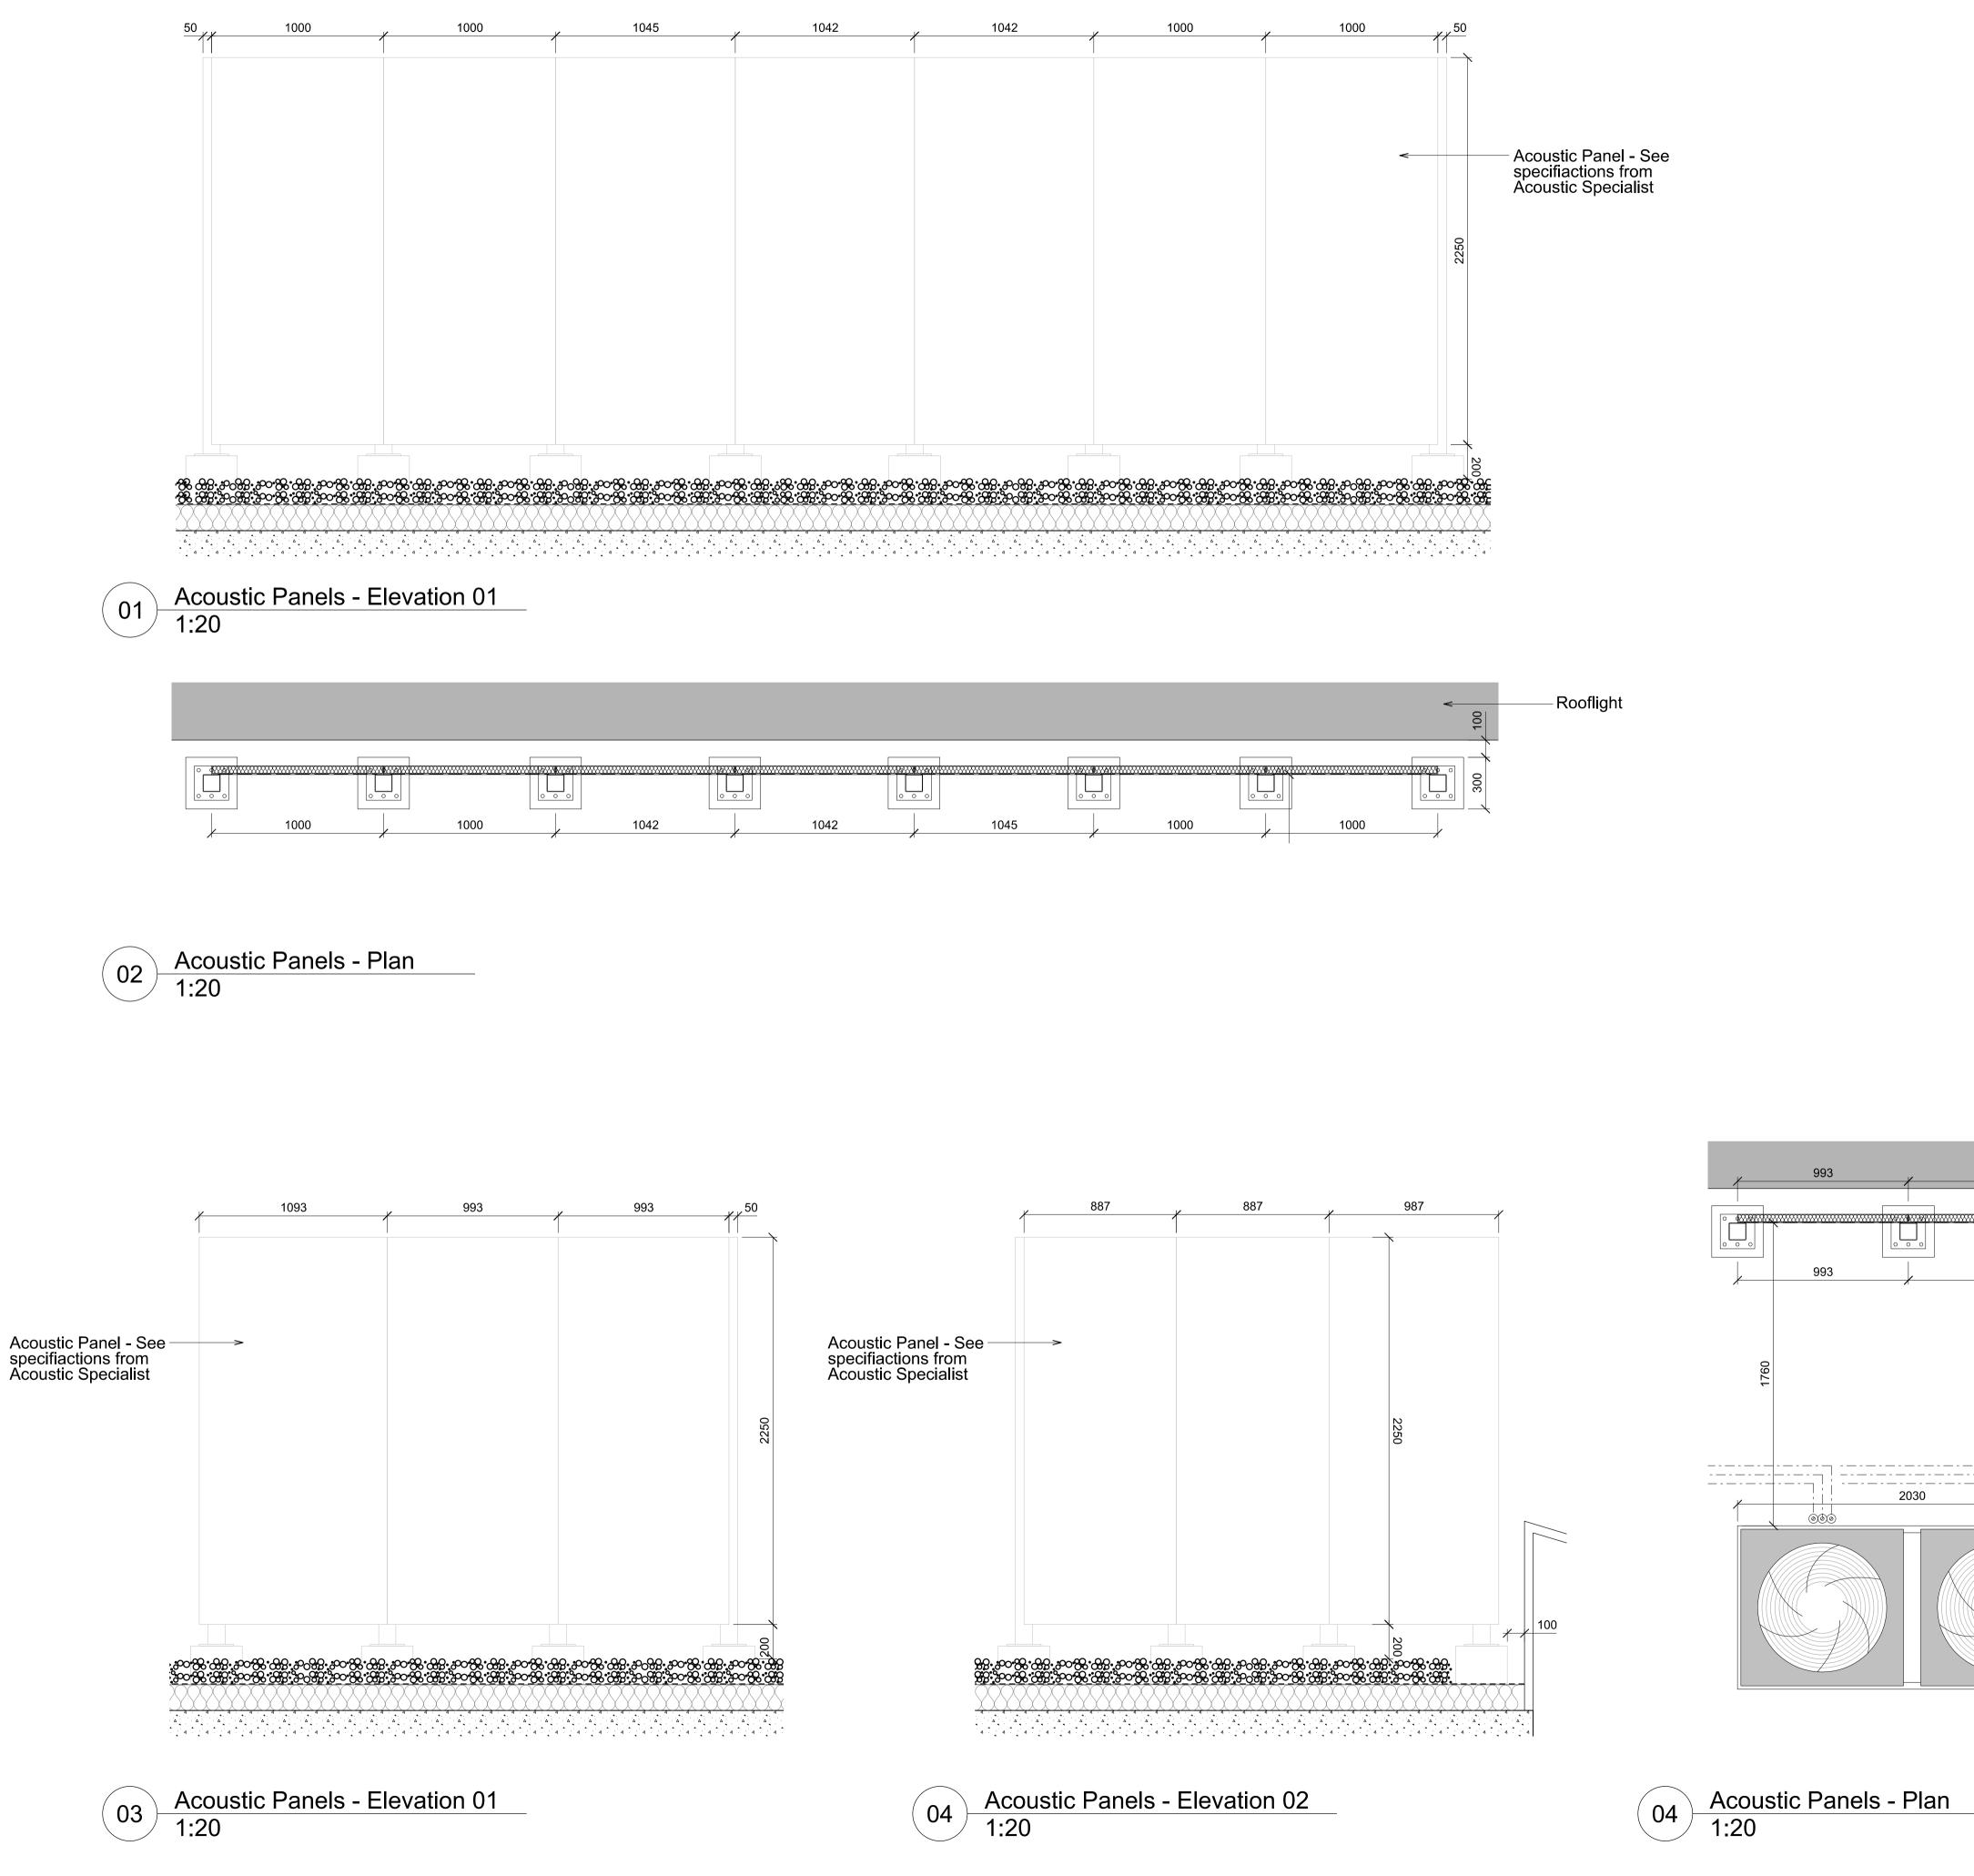

Drawing FIRST FLOOR - PLANT AREA ACOUSTIC PANELS

### Rooflight

Contractors are to check all dimensions prior to commencement on site and notify the architect of any errors, omissions, or discrepancies. TateHindle Limited retain copyright of this drawing. It may not be copied, altered or reproduced in any way without their written authority.