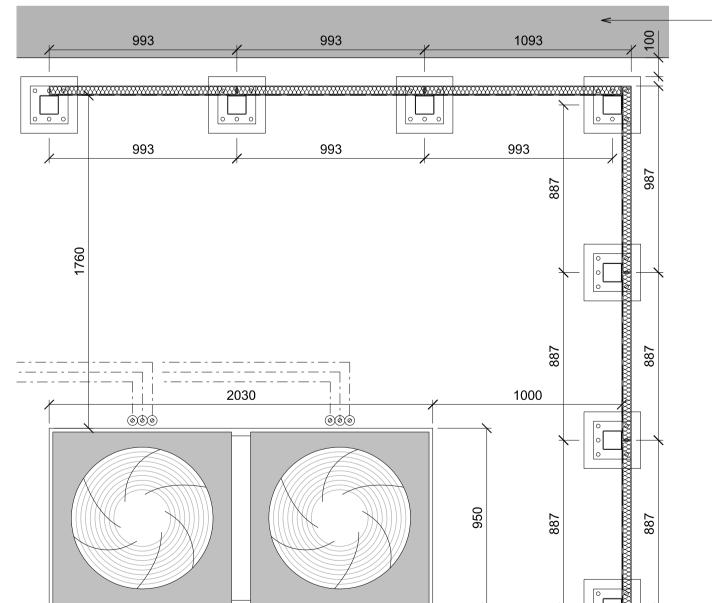

Drawing FIRST FLOOR - PLANT AREA ACOUSTIC PANELS

### Rooflight

Contractors are to check all dimensions prior to commencement on site and notify the architect of any errors, omissions, or discrepancies. TateHindle Limited retain copyright of this drawing. It may not be copied, altered or reproduced in any way without their written authority.