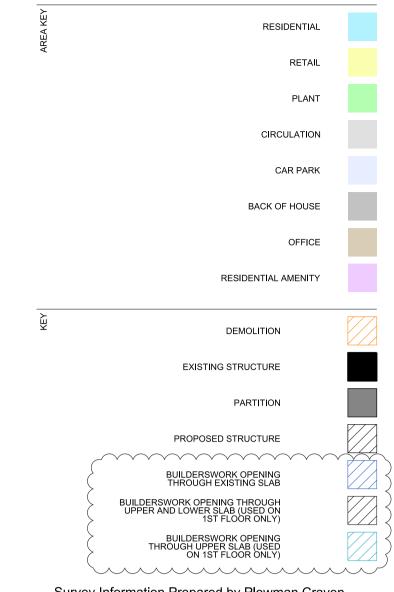

NOTE: Existing lift cars to be removed. All blocked doors to be opened up. All non-original floor finishes to be removed.

TYPICAL FLOOR PLAN DEMOLITIONS 1:100



## DO NOT SCALE FROM THIS DRAWING. CONTRACTOR TO CHECK ALL DIMENSIONS ON SITE. ANY DISCREPANCIES TO BE REPORTED TO THE ARCHITECT IMMEDIATELY. COPYRIGHT CONRAN AND PARTNERS LIMITED ©



## Survey Information Prepared by Plowman Craven. Original Drawing: 25411F-14 A-Level 14

Drawing is indicative and reflects typical details only.
Location and sizing of internal structural openings

PL3 AUG 15 PLANNING ISSUE: Escape stair note updated. Revision clouds from PL2 retained to clarify changes since PL1.

PL2 FEB 15 PLANNING ISSUE: Internal scope and notation of demolition updated, including updates to escape stair demo. Existing structure removed and builderswork openings added.

PL1 01.04.13 PLANNING ISSUE REV DATE DESCRIPTION



## PLANNING

| S     |                      |                                     | 11 11                                                |             |      |  |      |
|-------|----------------------|-------------------------------------|--------