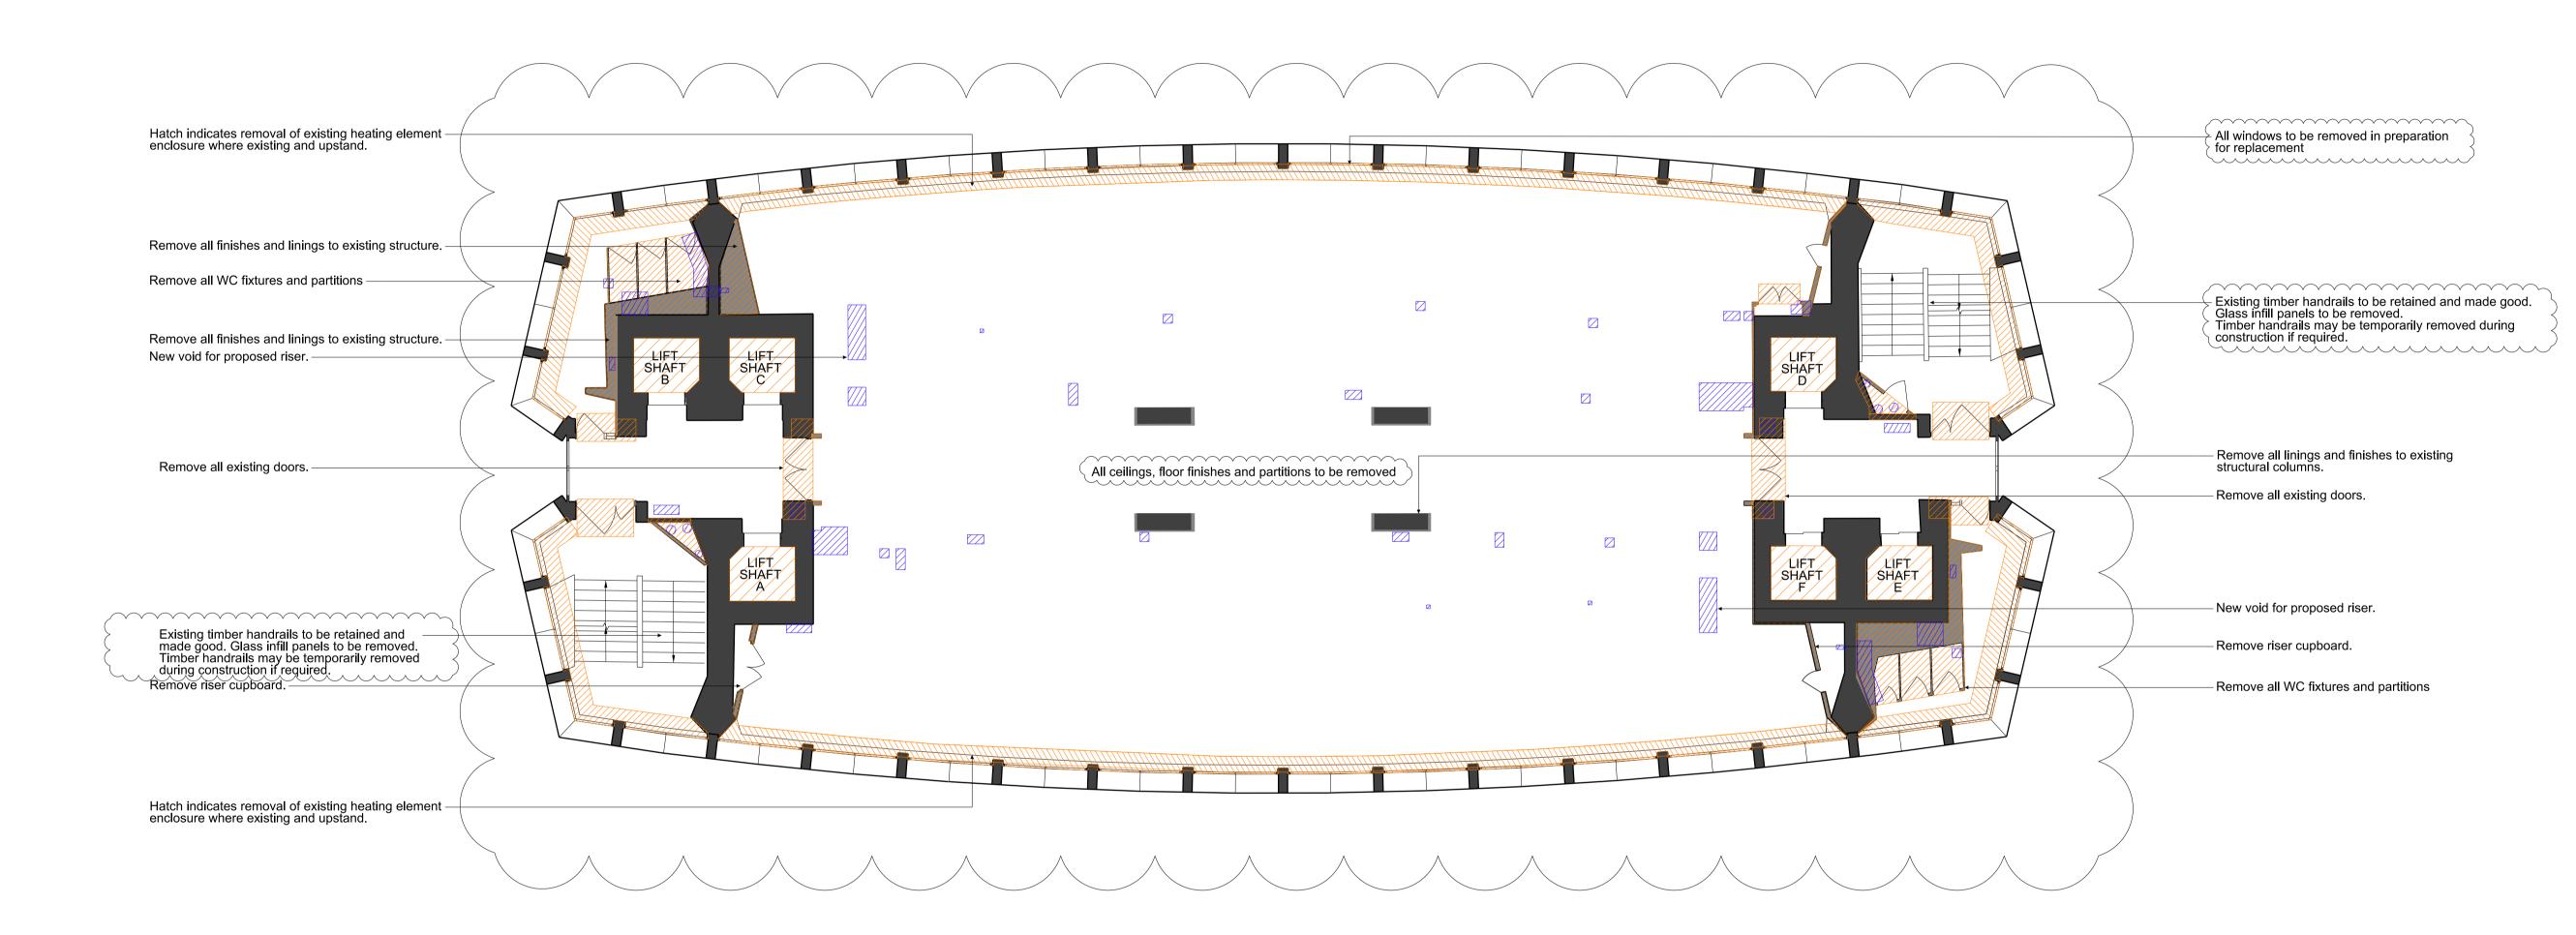

NOTE: Existing lift cars to be removed. All blocked doors to be opened up. All non-original floor finishes to be removed.

TYPICAL FLOOR PLAN DEMOLITIONS 1:100

## Survey Information Prepared by Plowman Craven. Original Drawing: 25411F-14 A-Level 14

Drawing is indicative and reflects typical details only.
Location and sizing of internal structural openings

PL3 AUG 15 PLANNING ISSUE: Escape stair note updated. Revision clouds from PL2 retained to clarify changes since PL1.

PL2 FEB 15 PLANNING ISSUE: Internal scope and notation of demolition updated, including updates to escape stair demo. Existing structure removed and builderswork openings added.

PL1 01.04.13 PLANNING ISSUE REV DATE DESCRIPTION