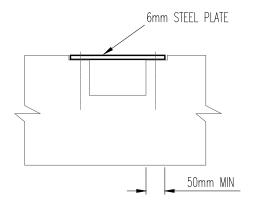

## NOTCH REPAIR DETAIL 1

FOR NOTCHES UPTO 25mm DEEP AND OVER SERVICES

PLAN ON NOTCH REPAIR