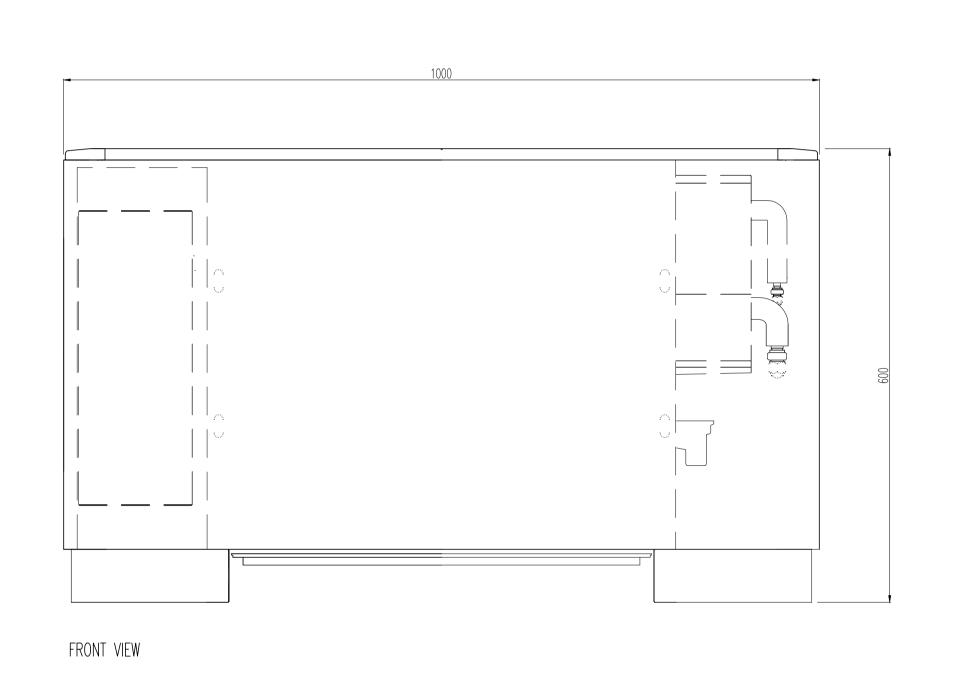

0 0.5m 1.0 1.5 2.0 2.5

Scale Bar1:100 @ A3

0 0.5m 1.0 1.5 2.0 2.5 Scale Bar1: 50 @ A1

SECTION

PLAN

DAIKIN PROPRIETARY METAL CASED VRV UNITS

THIS DRAWING MUST NOT BE REPRODUCED WITHOUT PRIOR CONSENT.
DO NOT SCALE FROM THIS DRAWING.
THIS DRAWING IS COPYRIGHT©