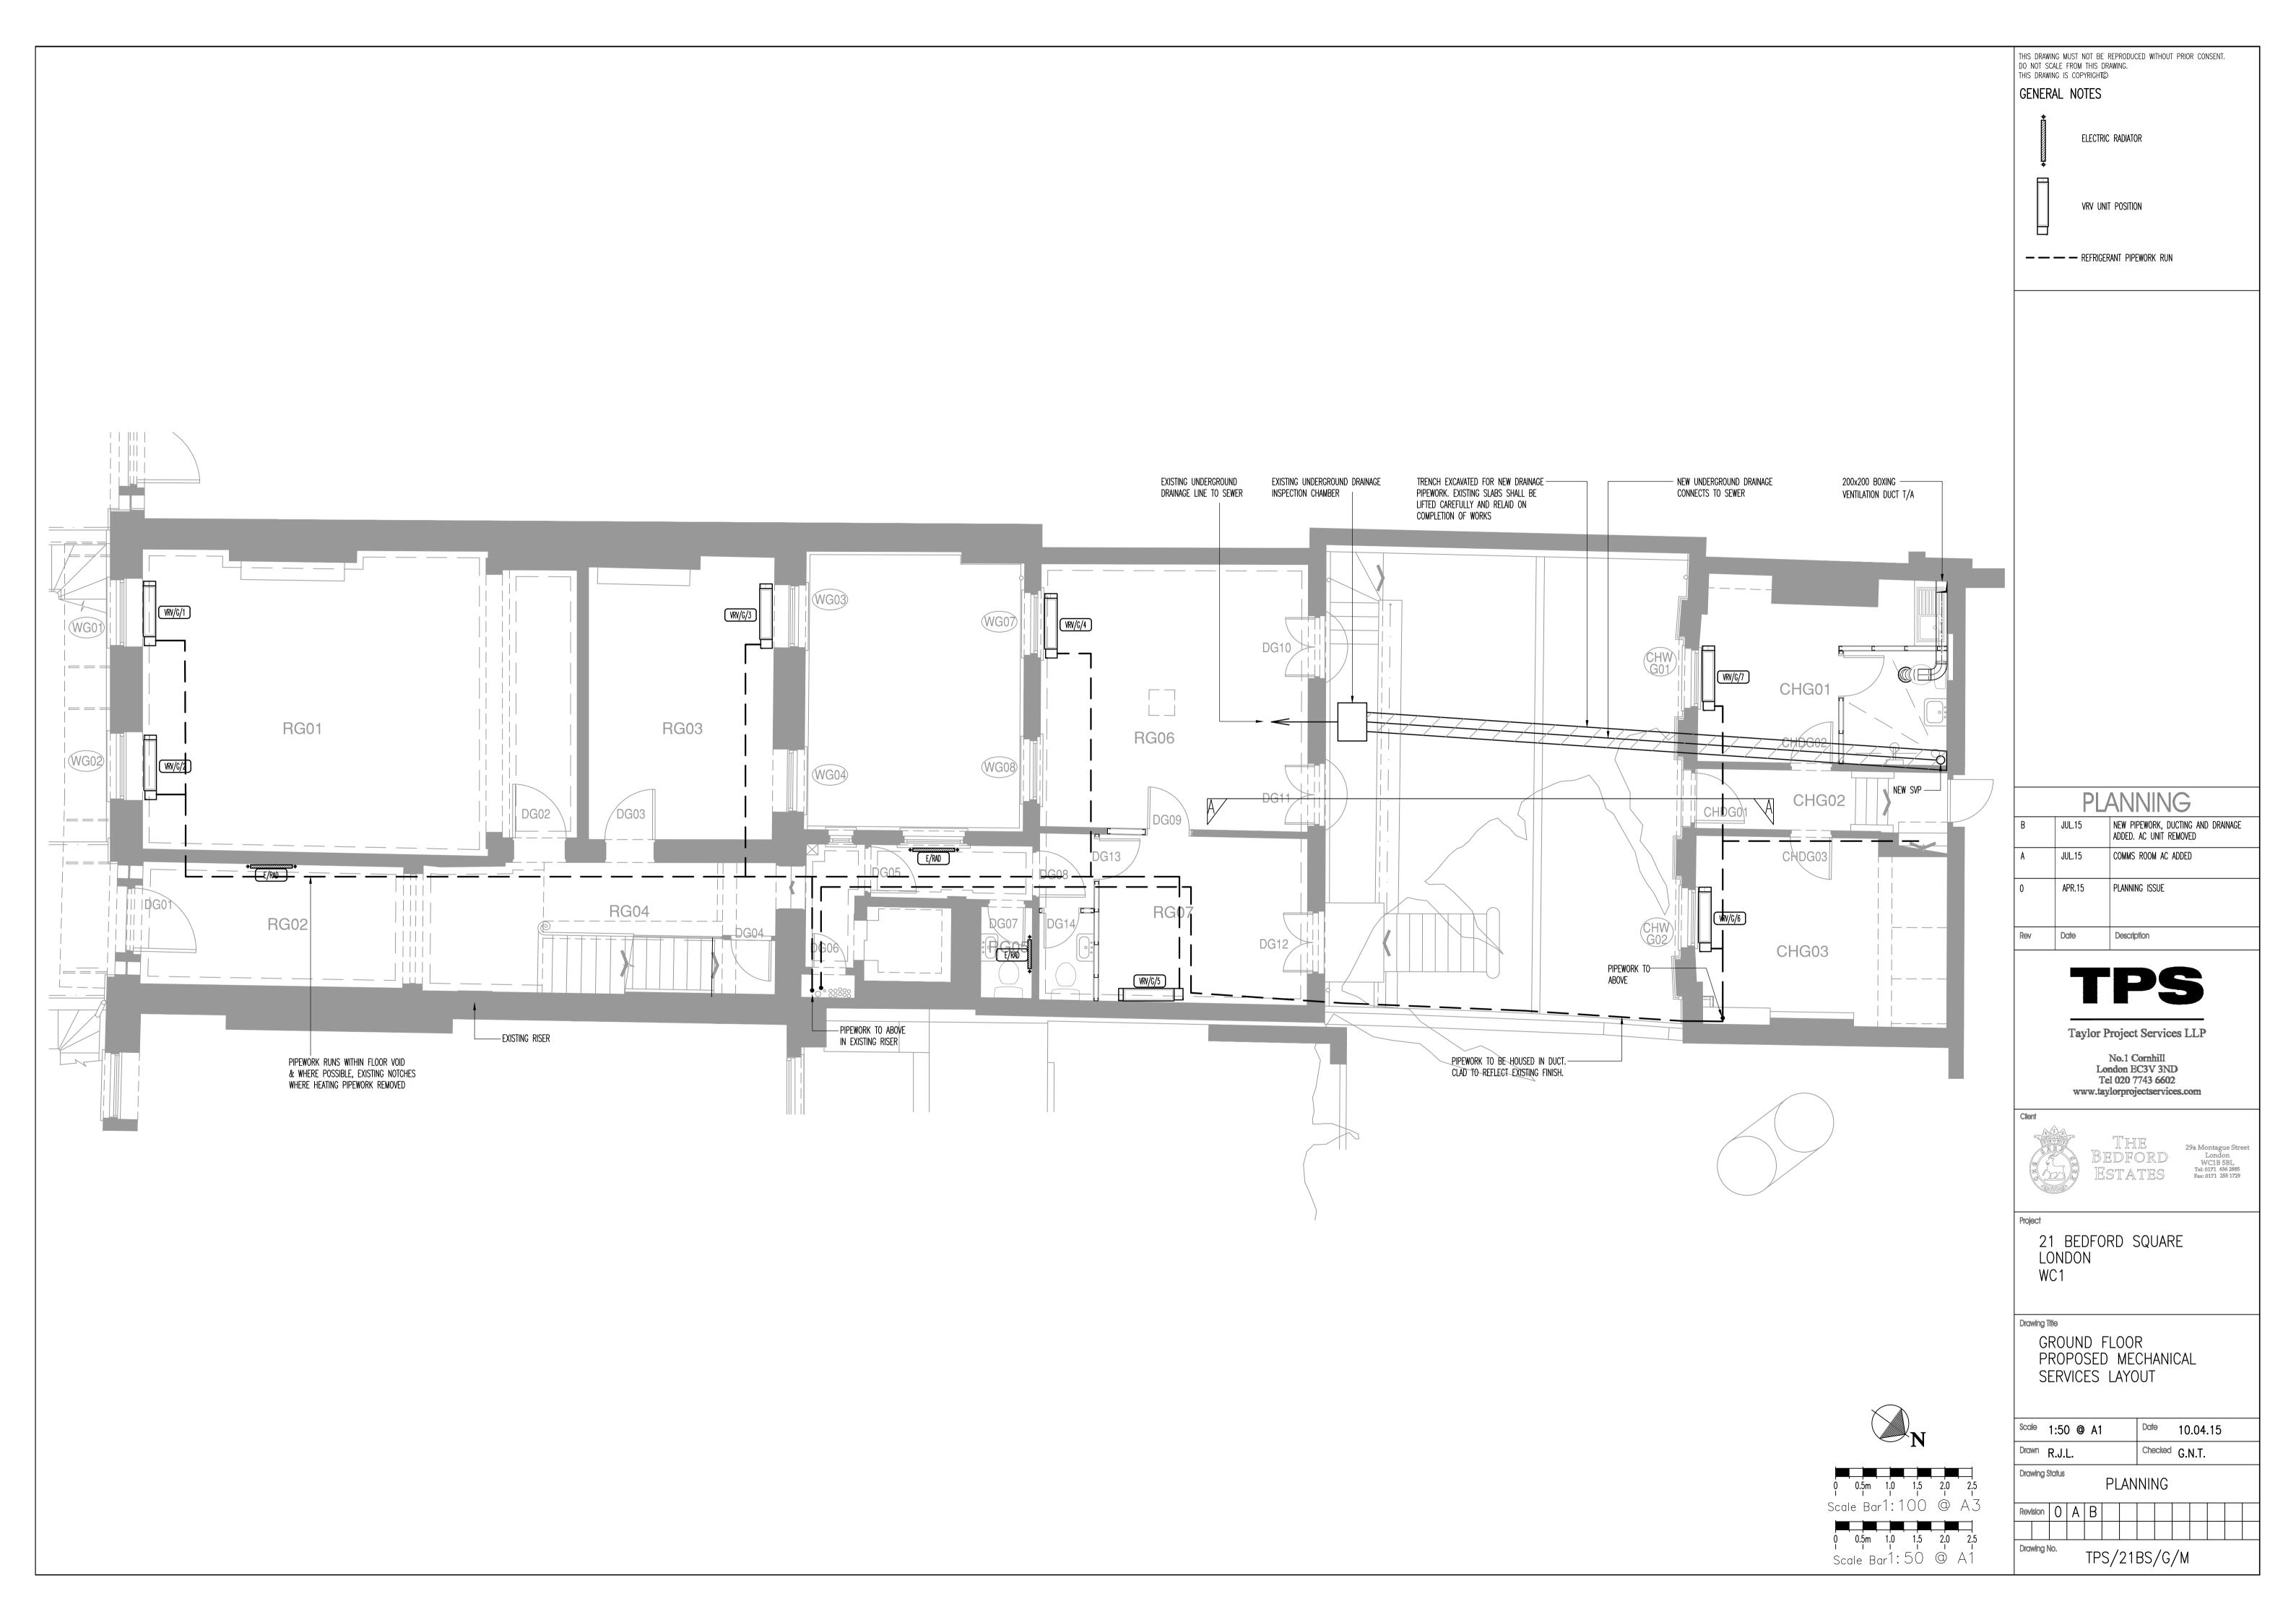

**TPSLLP**: 21 Bedford Square, London, WC1

M&E Drawings - Planning Issue - Rev A

Drawing Status

Revision O A

PLANNING

TPS/21BS/B/EX/M

0 0.5m 1.0 1.5 2.0 2.5 Scale Bar1: 100 @ A3 0 0.5m 1.0 1.5 2.0 2.5 Scale Bar1: 50 @ A1