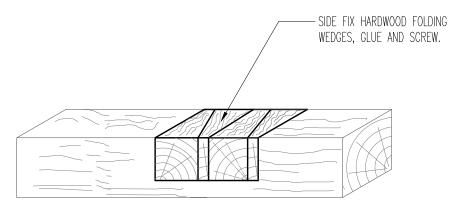

## NOTCH REPAIR DETAIL 2

FOR NOTCHES GREATER THAN 25mm DEEP.

Taylor Project Services LLP

No.1 Cornhill London EC3V 3ND Tel 020 7743 6602 www.taylorprojectservices.com Project

21 BEDFORD SQUARE
LONDON
WC1

Drawing Title

TIMBER LARGE NOTCH REPAIR

Scale 1:20@A3
Date APR.15
Drawn L.R.
Chkld G.N.T.

0 APR.15 PLANNING ISSUE

Rev Date Description

Drg No. 21BS—TN2 Rev 0

Status PLANNING

THIS DRAWING MUST NOT BE REPRODUCED WITHOUT PRIOR CONSENT.
DO NOT SCALE FROM THIS DRAWING.
THIS DRAWING IS COPYRIGHT. ©