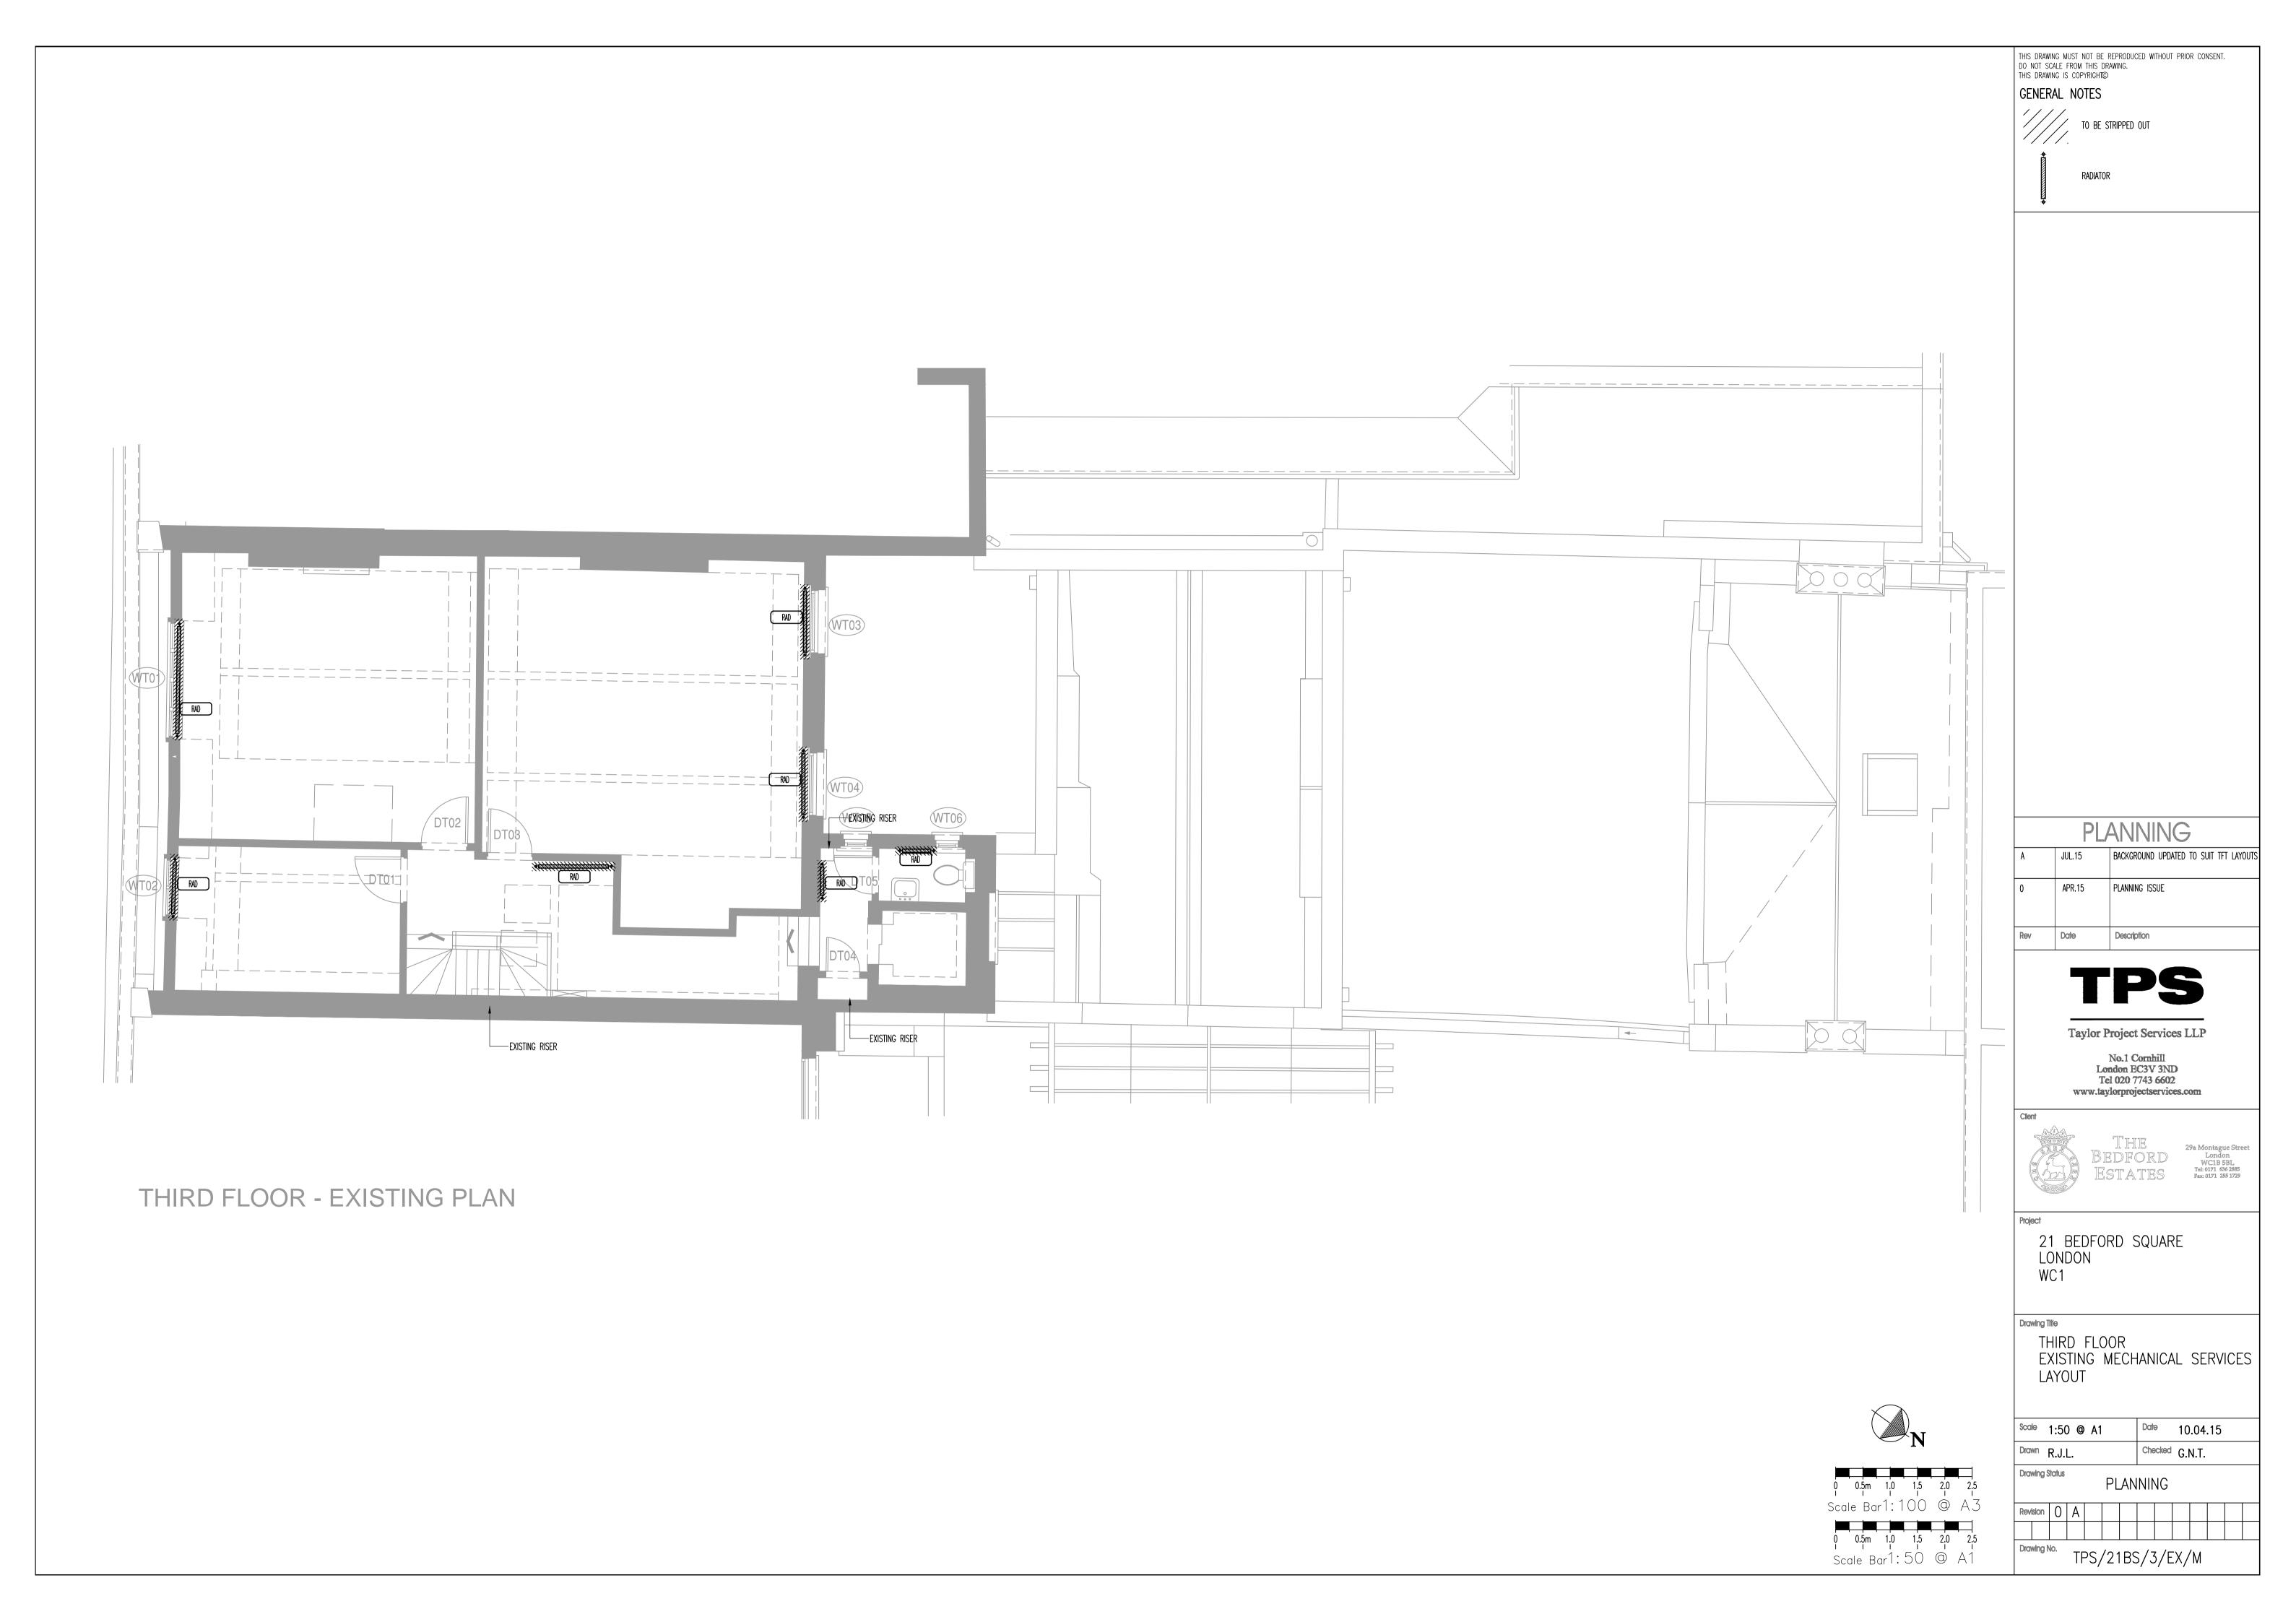

**TPSLLP**: 21 Bedford Square, London, WC1

M&E Drawings - Planning Issue - Rev A

Drawing Status

Revision O A

PLANNING

TPS/21BS/B/EX/M

0 0.5m 1.0 1.5 2.0 2.5 Scale Bar1: 100 @ A3 0 0.5m 1.0 1.5 2.0 2.5 Scale Bar1: 50 @ A1