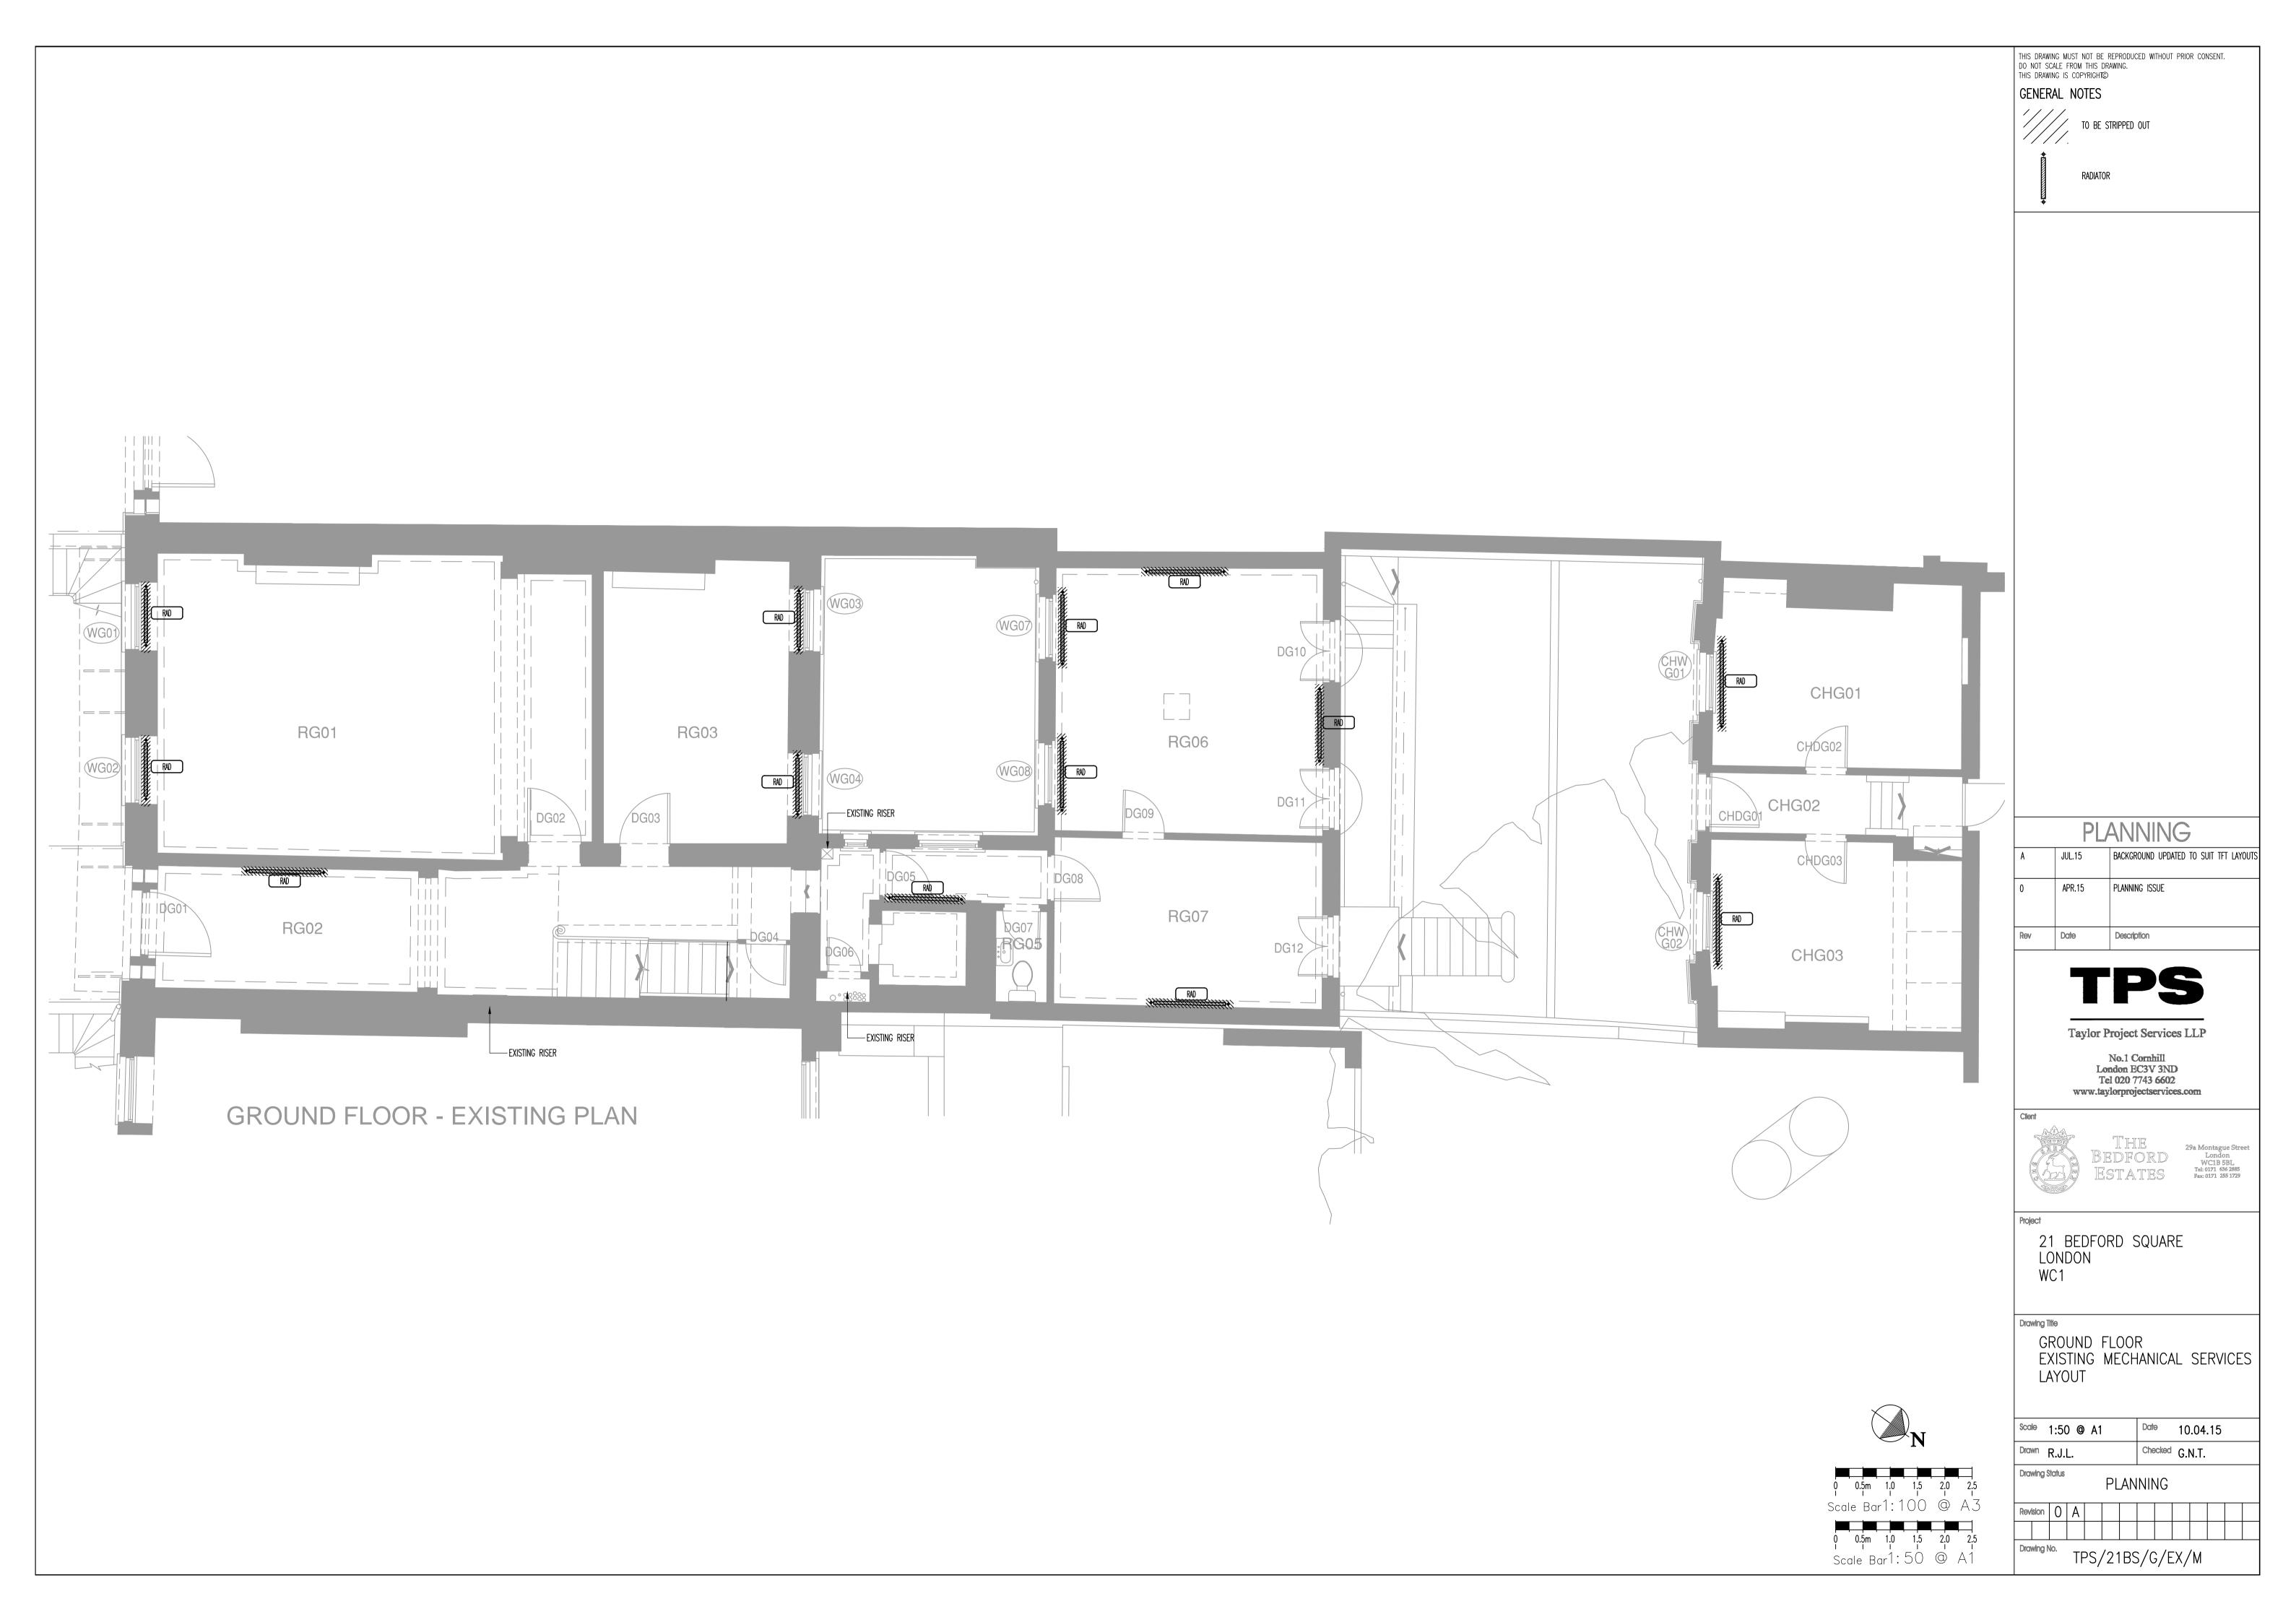

**TPSLLP**: 21 Bedford Square, London, WC1

M&E Drawings - Planning Issue - Rev A

Drawing Status

Revision O A

PLANNING

TPS/21BS/B/EX/M

0 0.5m 1.0 1.5 2.0 2.5 Scale Bar1: 100 @ A3 0 0.5m 1.0 1.5 2.0 2.5 Scale Bar1: 50 @ A1