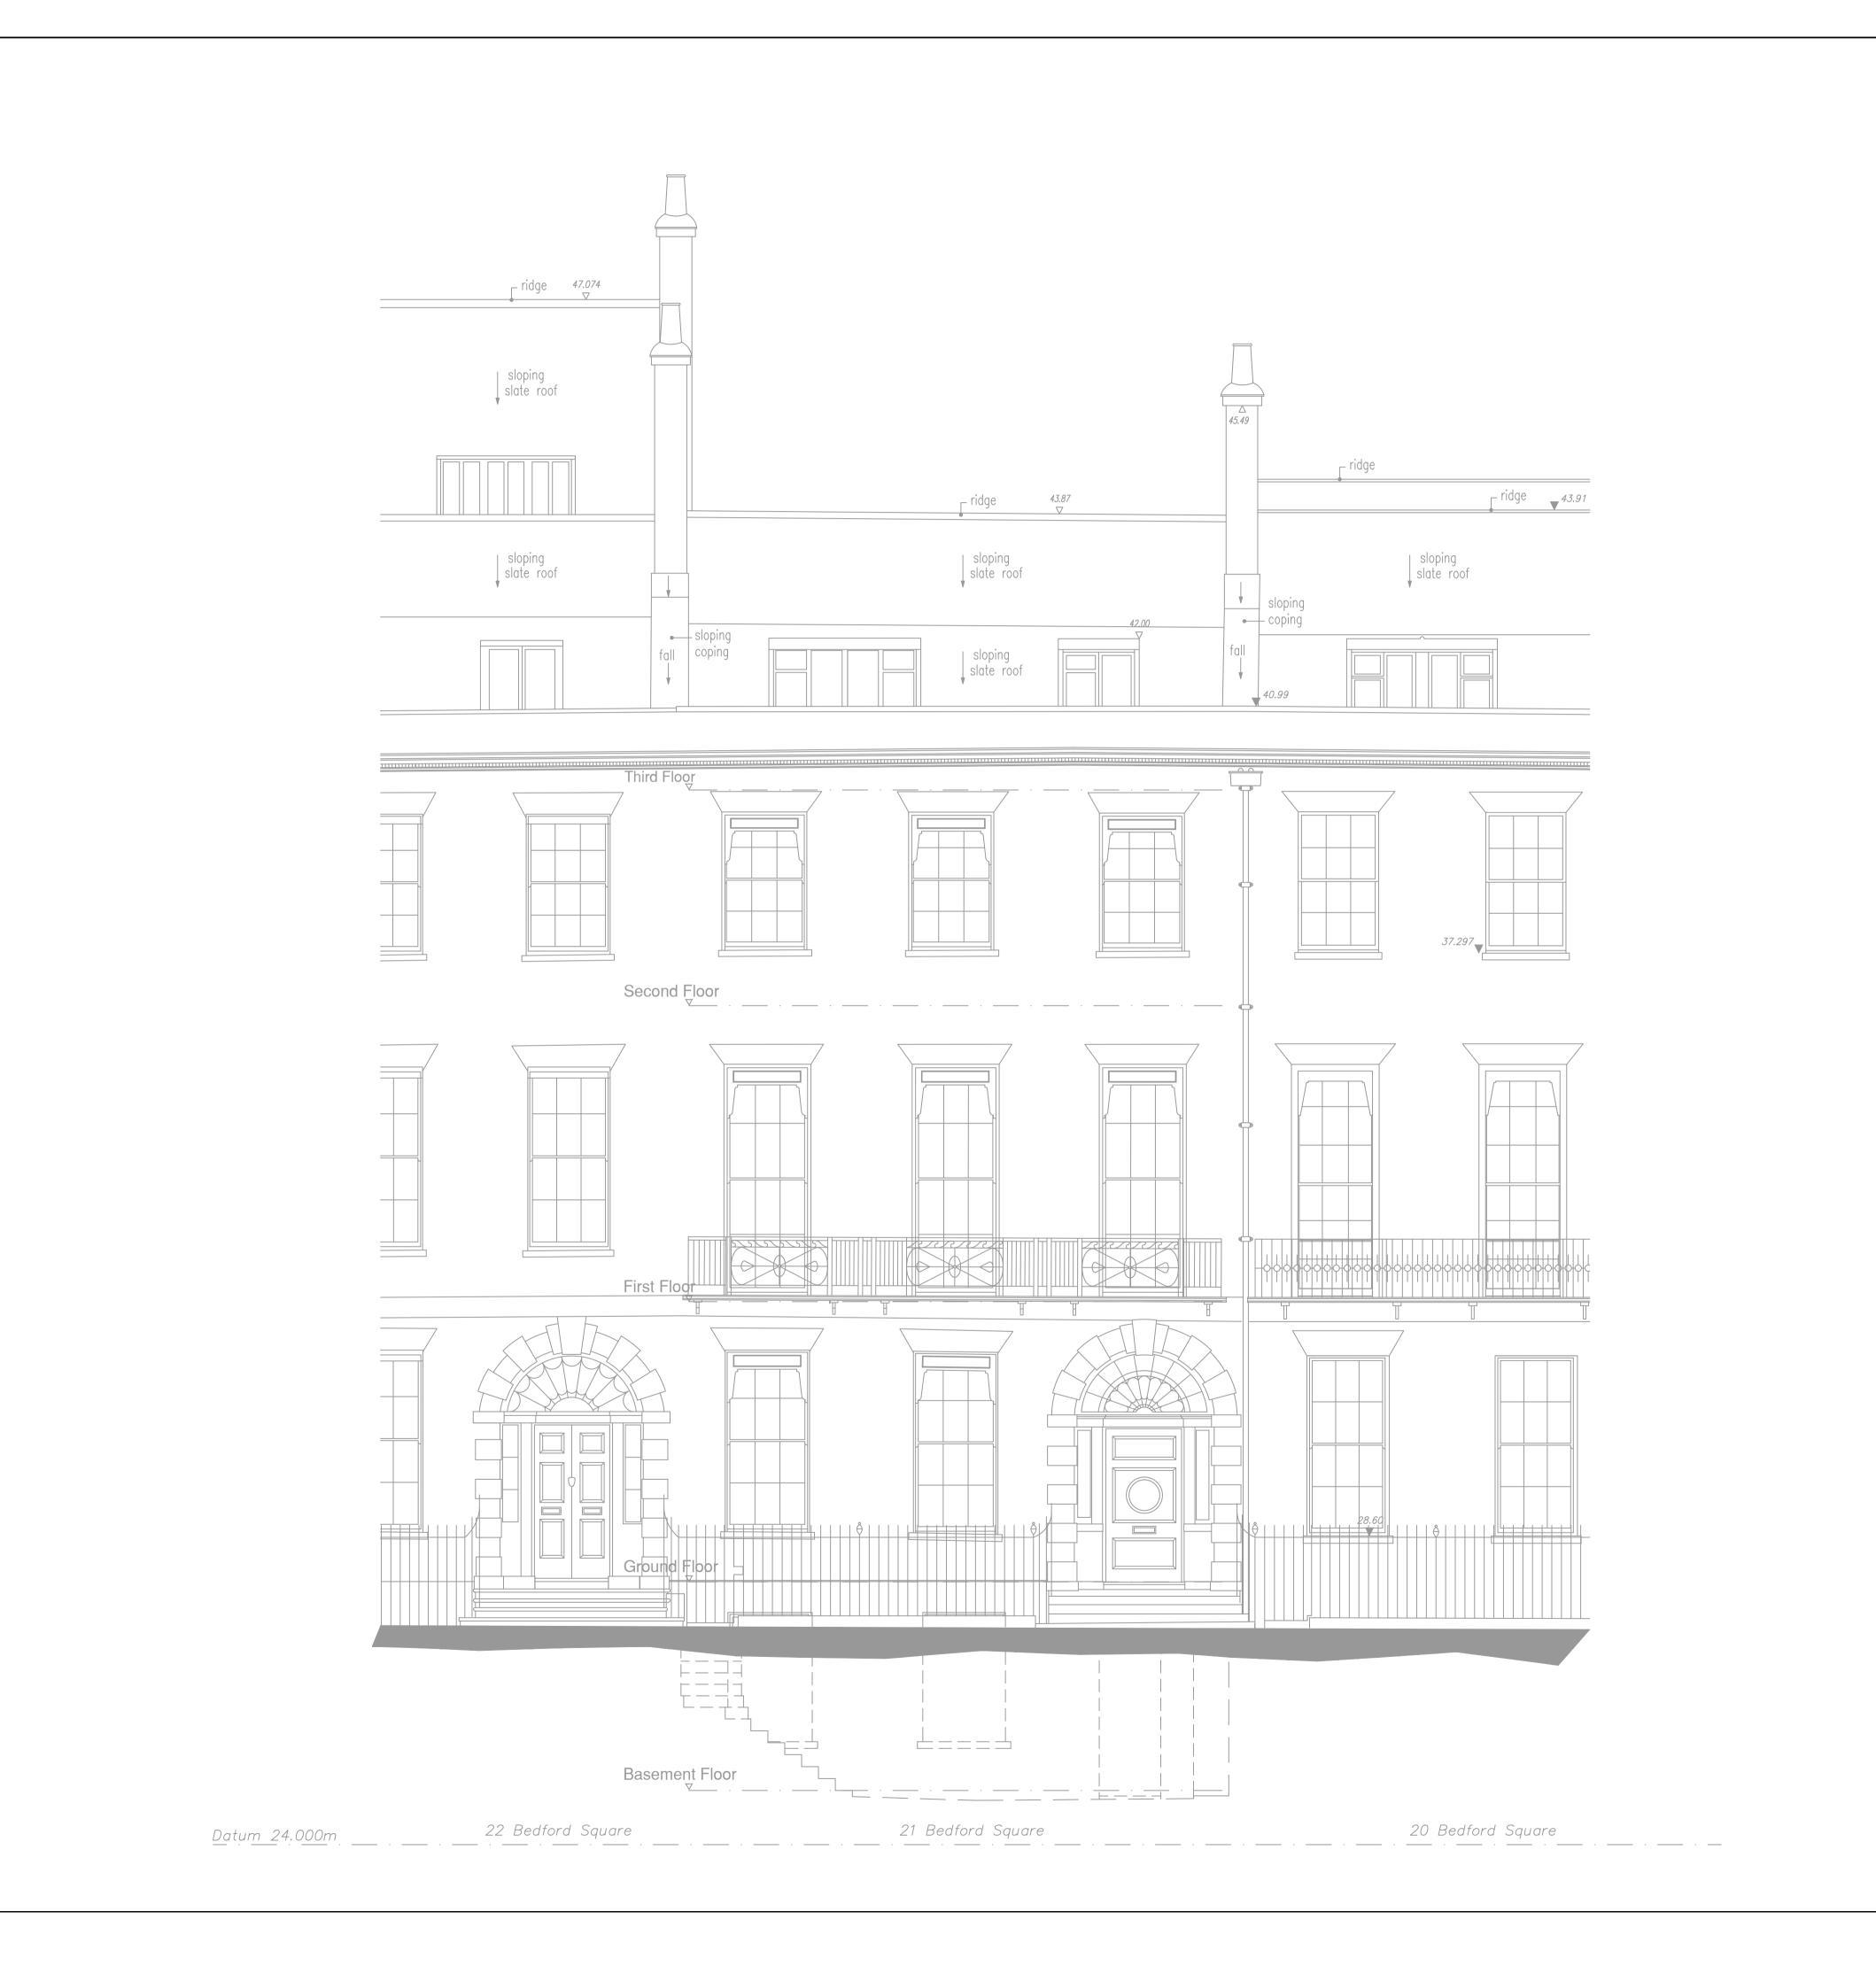

**TPSLLP**: 21 Bedford Square, London, WC1

M&E Drawings - Planning Issue - Rev A

Drawing Status

Revision O A

PLANNING

TPS/21BS/B/EX/M

0 0.5m 1.0 1.5 2.0 2.5 Scale Bar1: 100 @ A3 0 0.5m 1.0 1.5 2.0 2.5 Scale Bar1: 50 @ A1