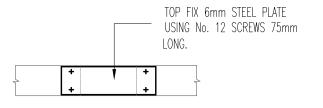

## NOTCH REPAIR DETAIL 1

FOR NOTCHES UPTO 25mm DEEP AND OVER SERVICES

PLAN ON NOTCH REPAIR