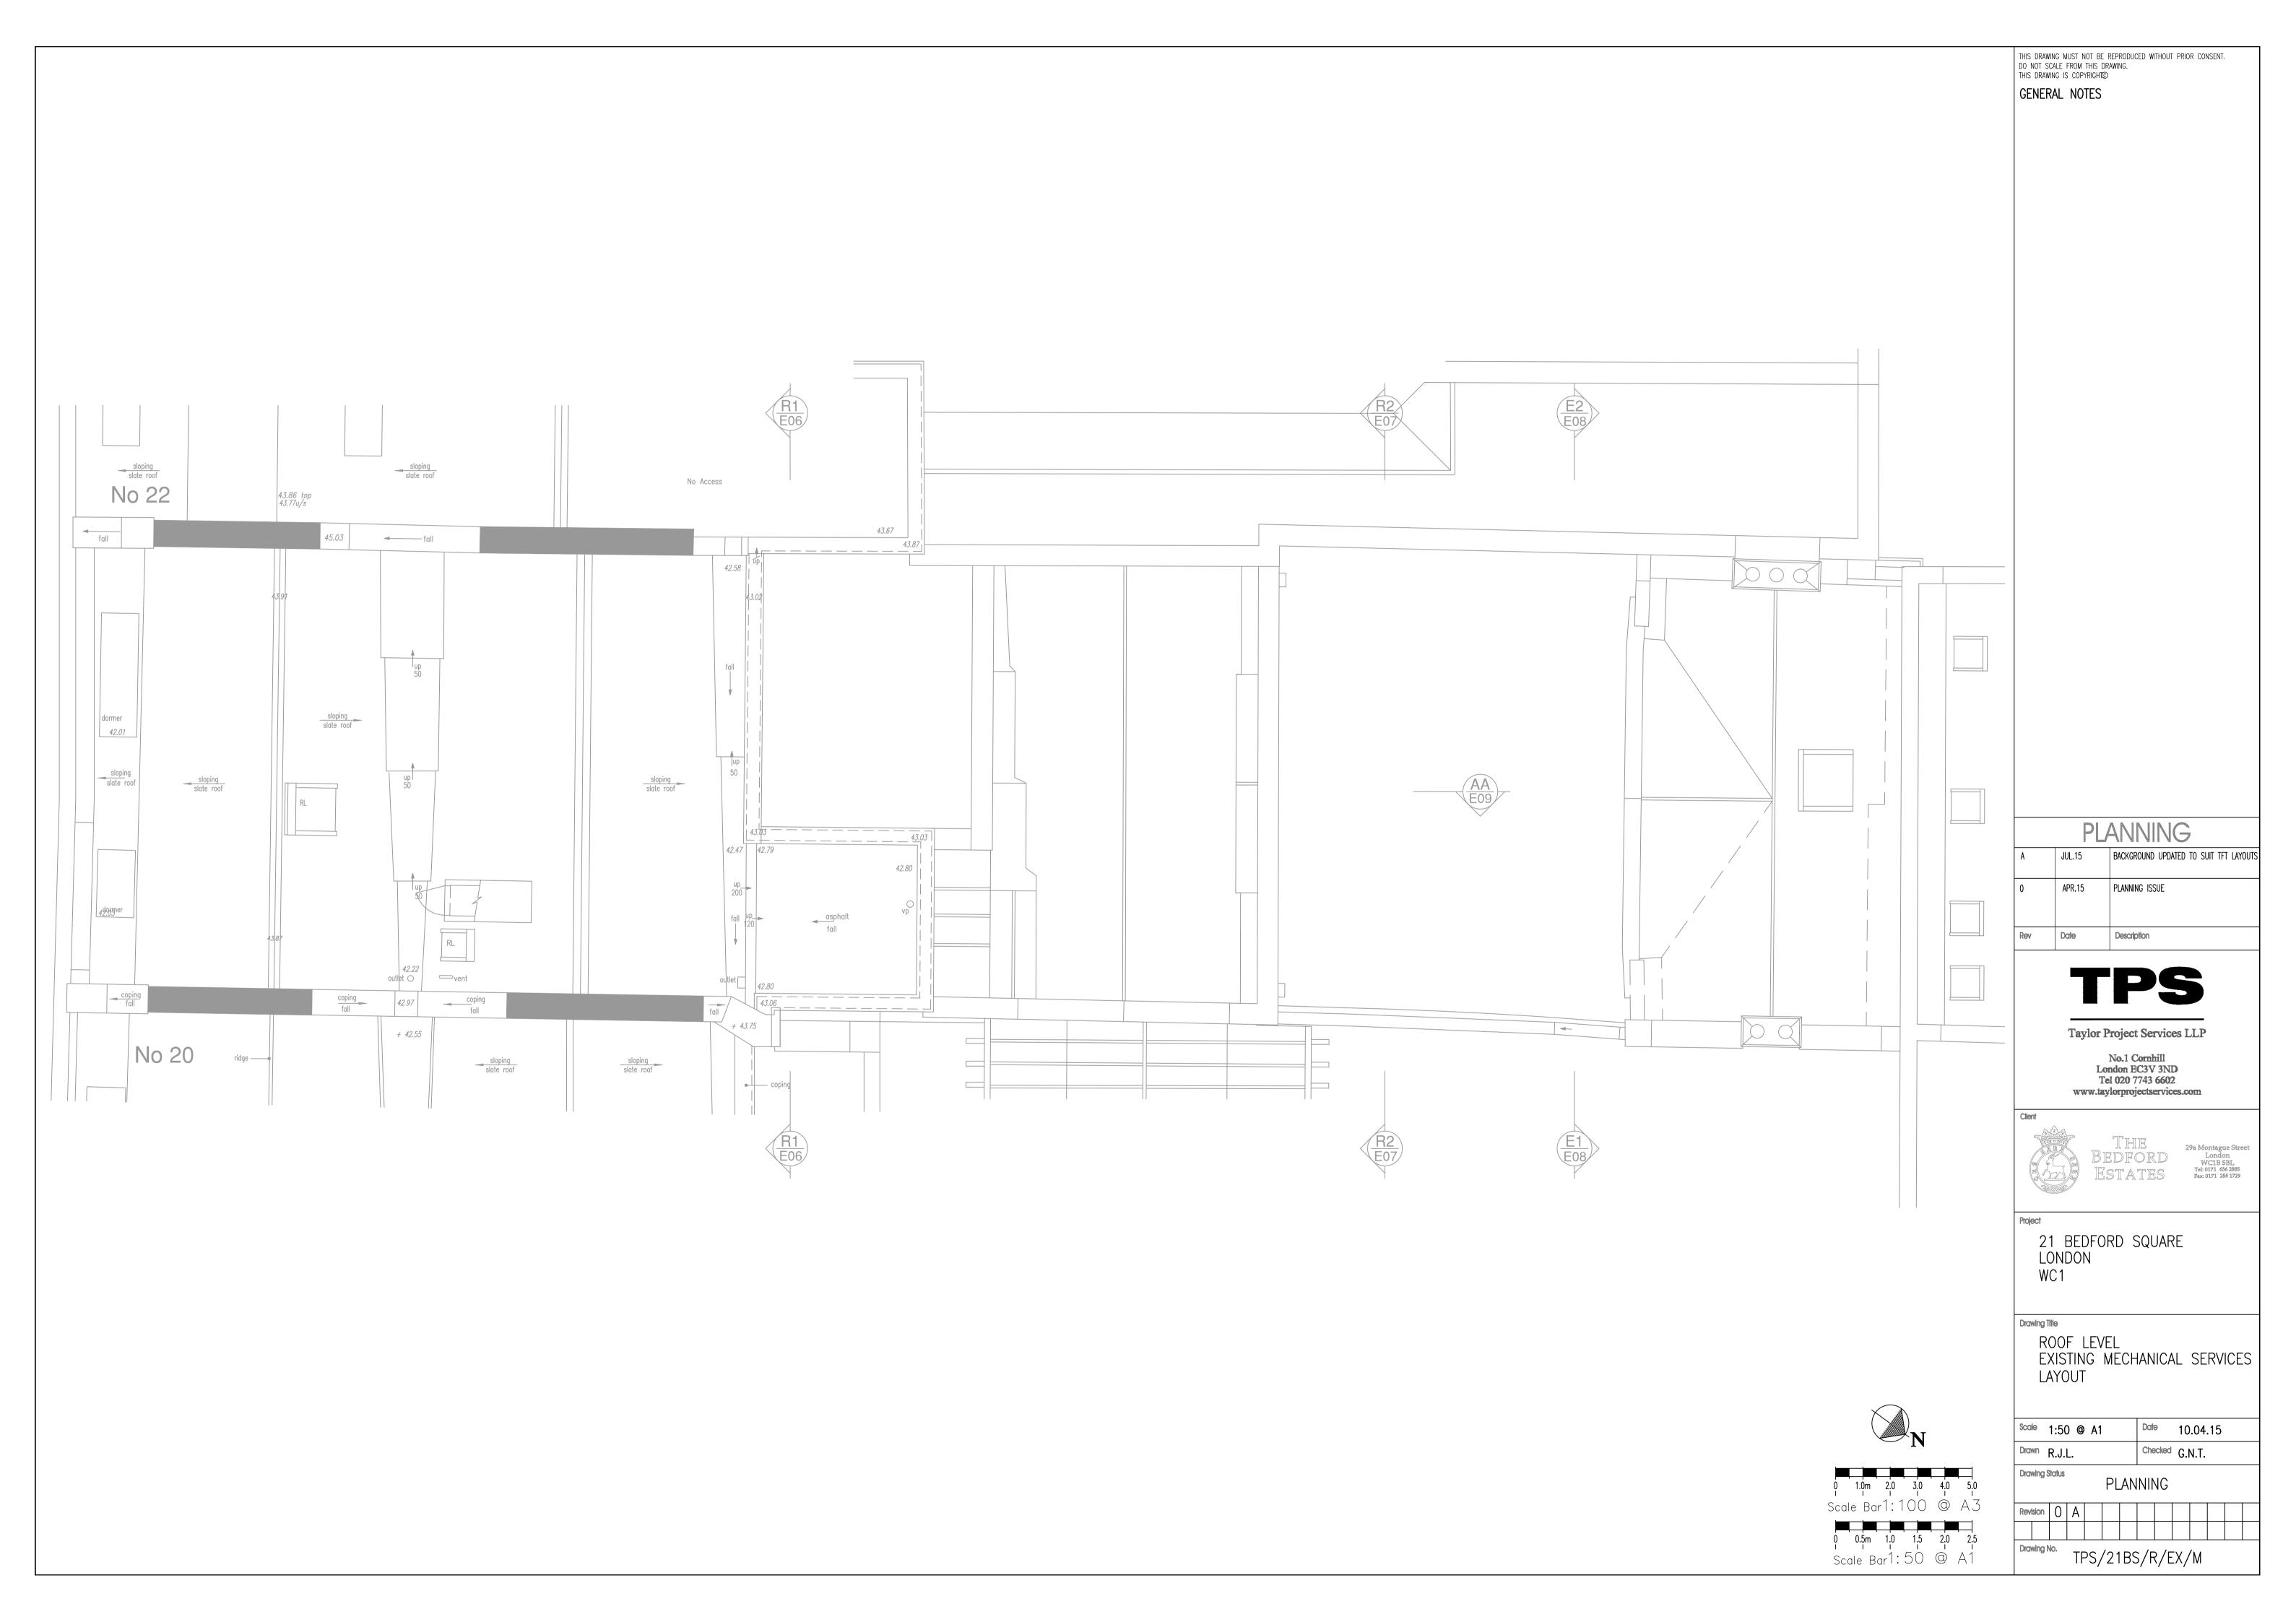

**TPSLLP**: 21 Bedford Square, London, WC1

M&E Drawings - Planning Issue - Rev A

Drawing Status

Revision O A

PLANNING

TPS/21BS/B/EX/M

0 0.5m 1.0 1.5 2.0 2.5 Scale Bar1: 100 @ A3 0 0.5m 1.0 1.5 2.0 2.5 Scale Bar1: 50 @ A1