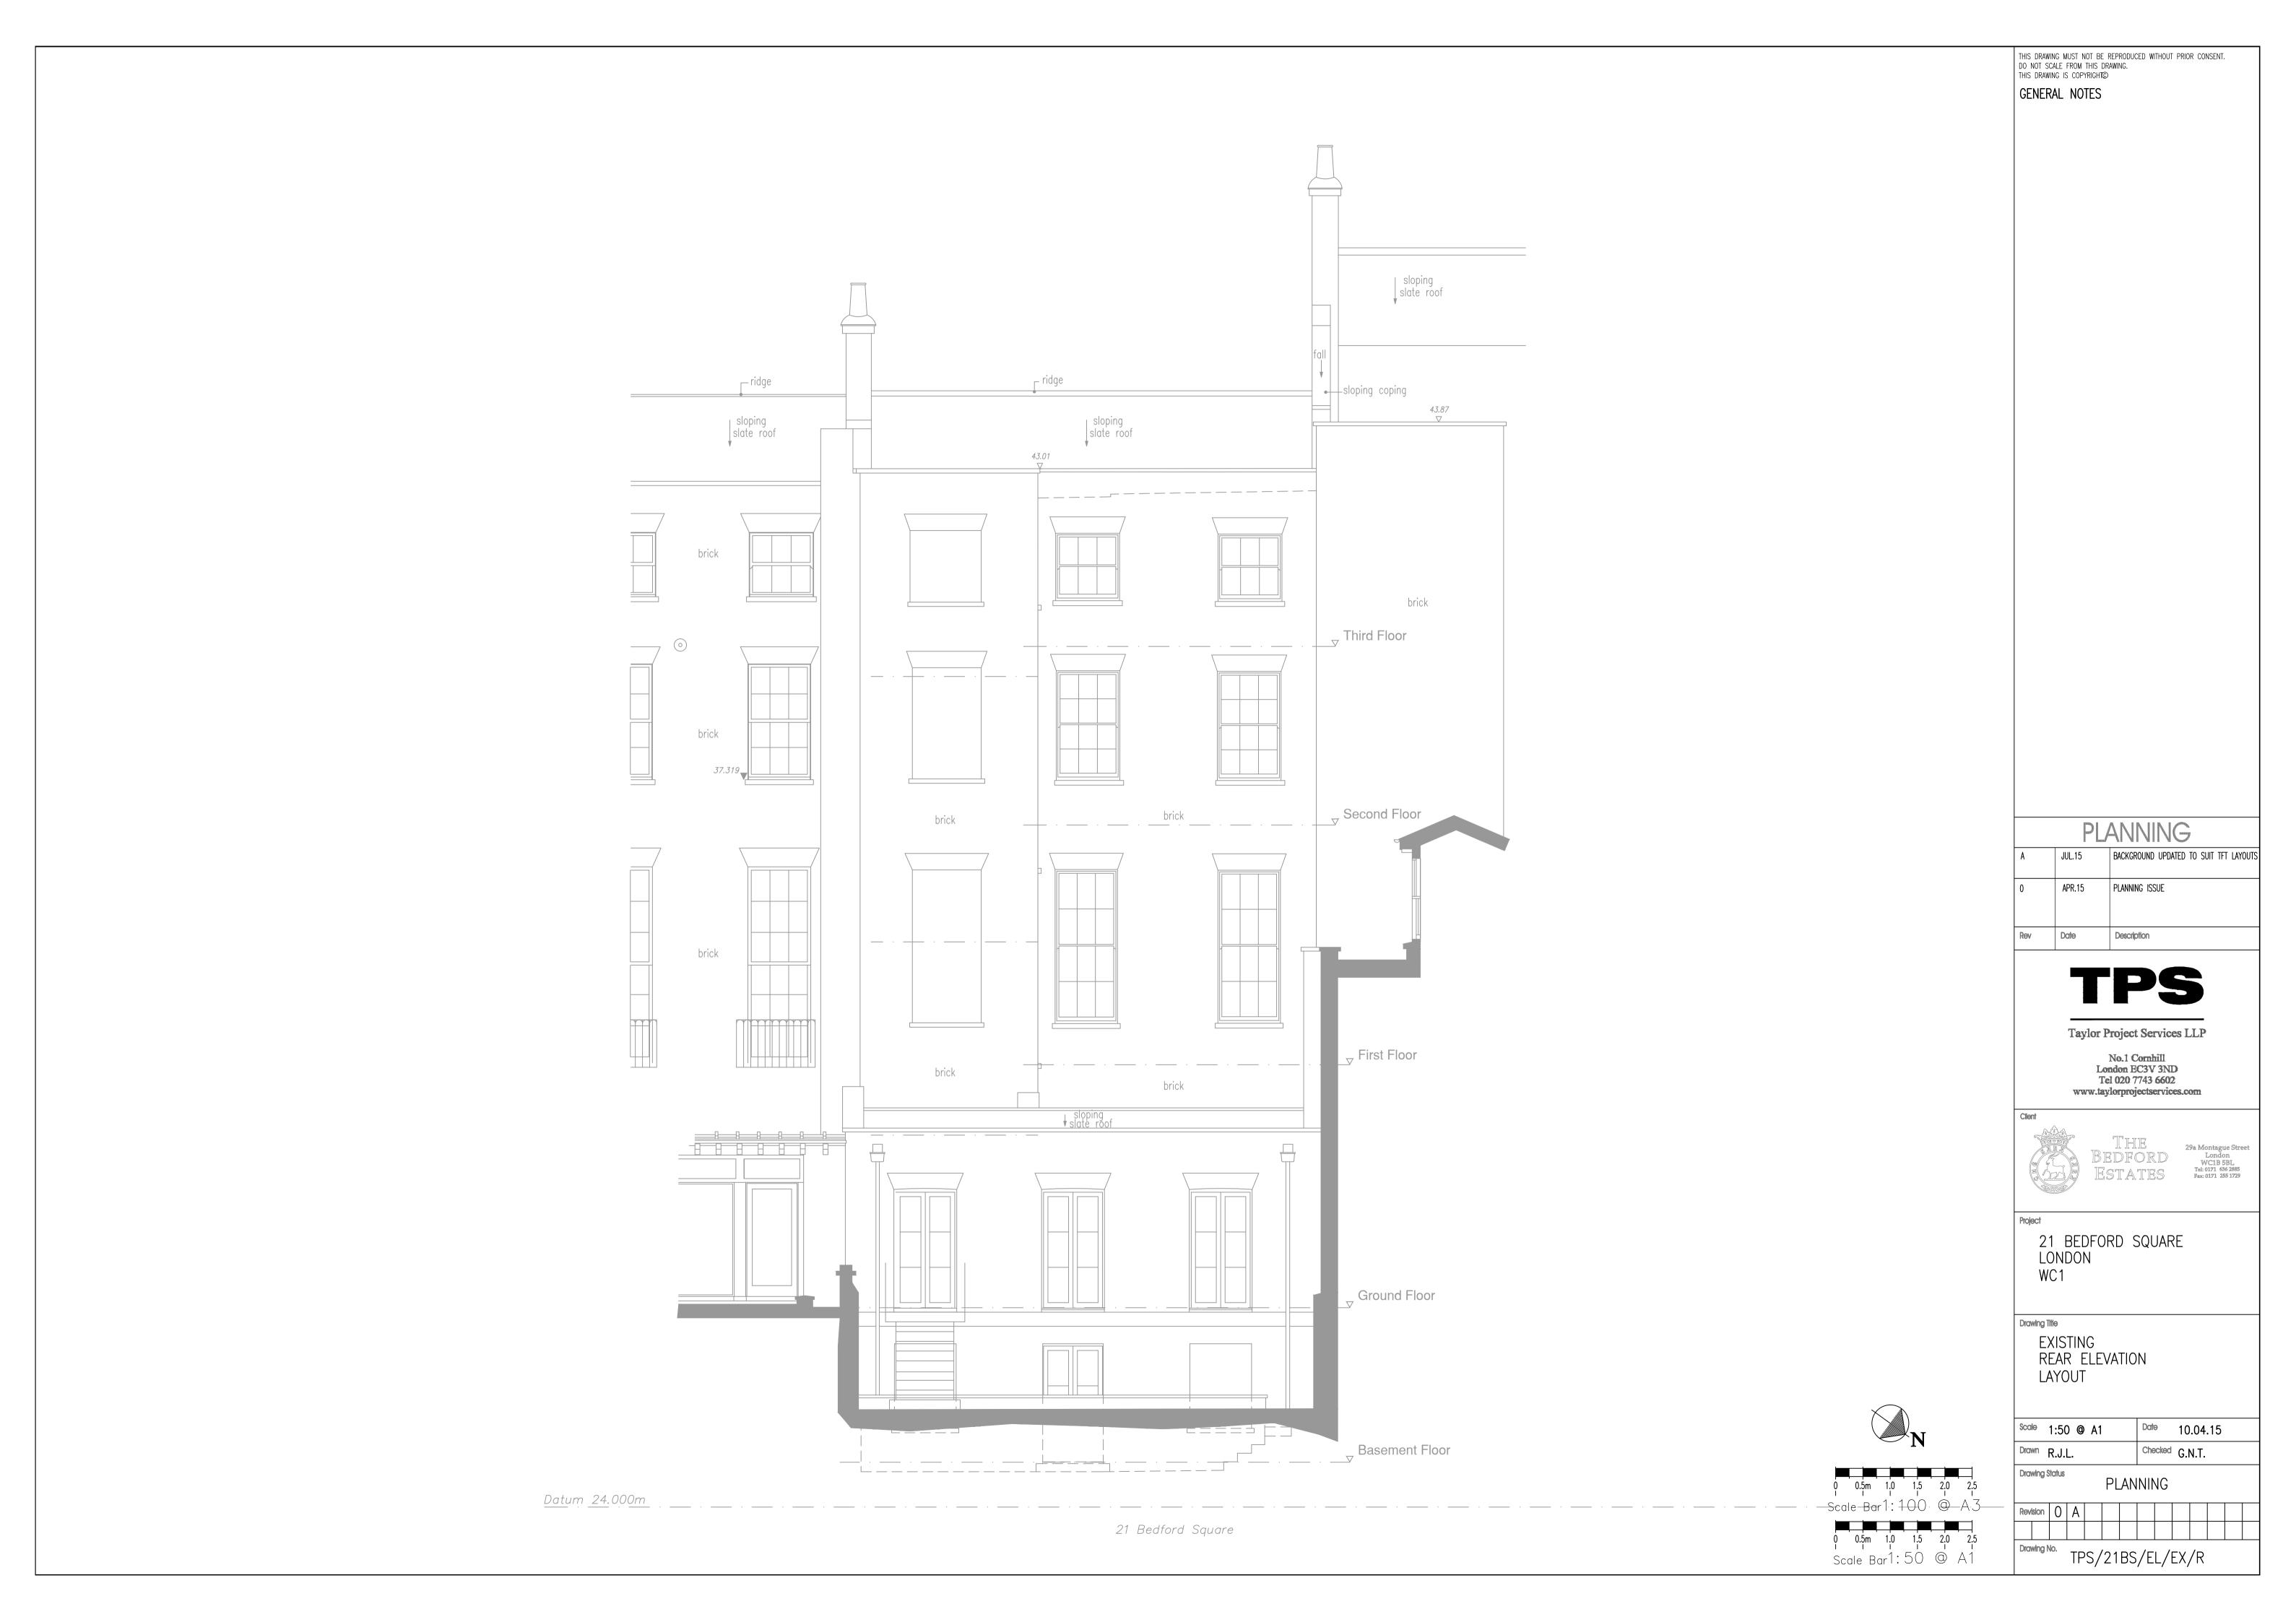

**TPSLLP**: 21 Bedford Square, London, WC1

M&E Drawings - Planning Issue - Rev A

Drawing Status

Revision O A

PLANNING

TPS/21BS/B/EX/M

0 0.5m 1.0 1.5 2.0 2.5 Scale Bar1: 100 @ A3 0 0.5m 1.0 1.5 2.0 2.5 Scale Bar1: 50 @ A1