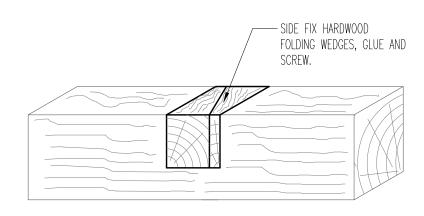

## NOTCH REPAIR DETAIL FOR LONG NOTCH

FOR NOTCHES GREATER THAN 25mm DEEP.

TIMBER LARGE NOTCH REPAIR

Scale 1:20@A3
Date APR.15
Drawn L.R.
Chkld G.N.T.

0 APR.15 PLANNING ISSUE

Rev Date Description

Drg No. 21BS—TN2 Rev 0

Status PLANNING

THIS DRAWING MUST NOT BE REPRODUCED WITHOUT PRIOR CONSENT.
DO NOT SCALE FROM THIS DRAWING.
THIS DRAWING IS COPYRIGHT. ©