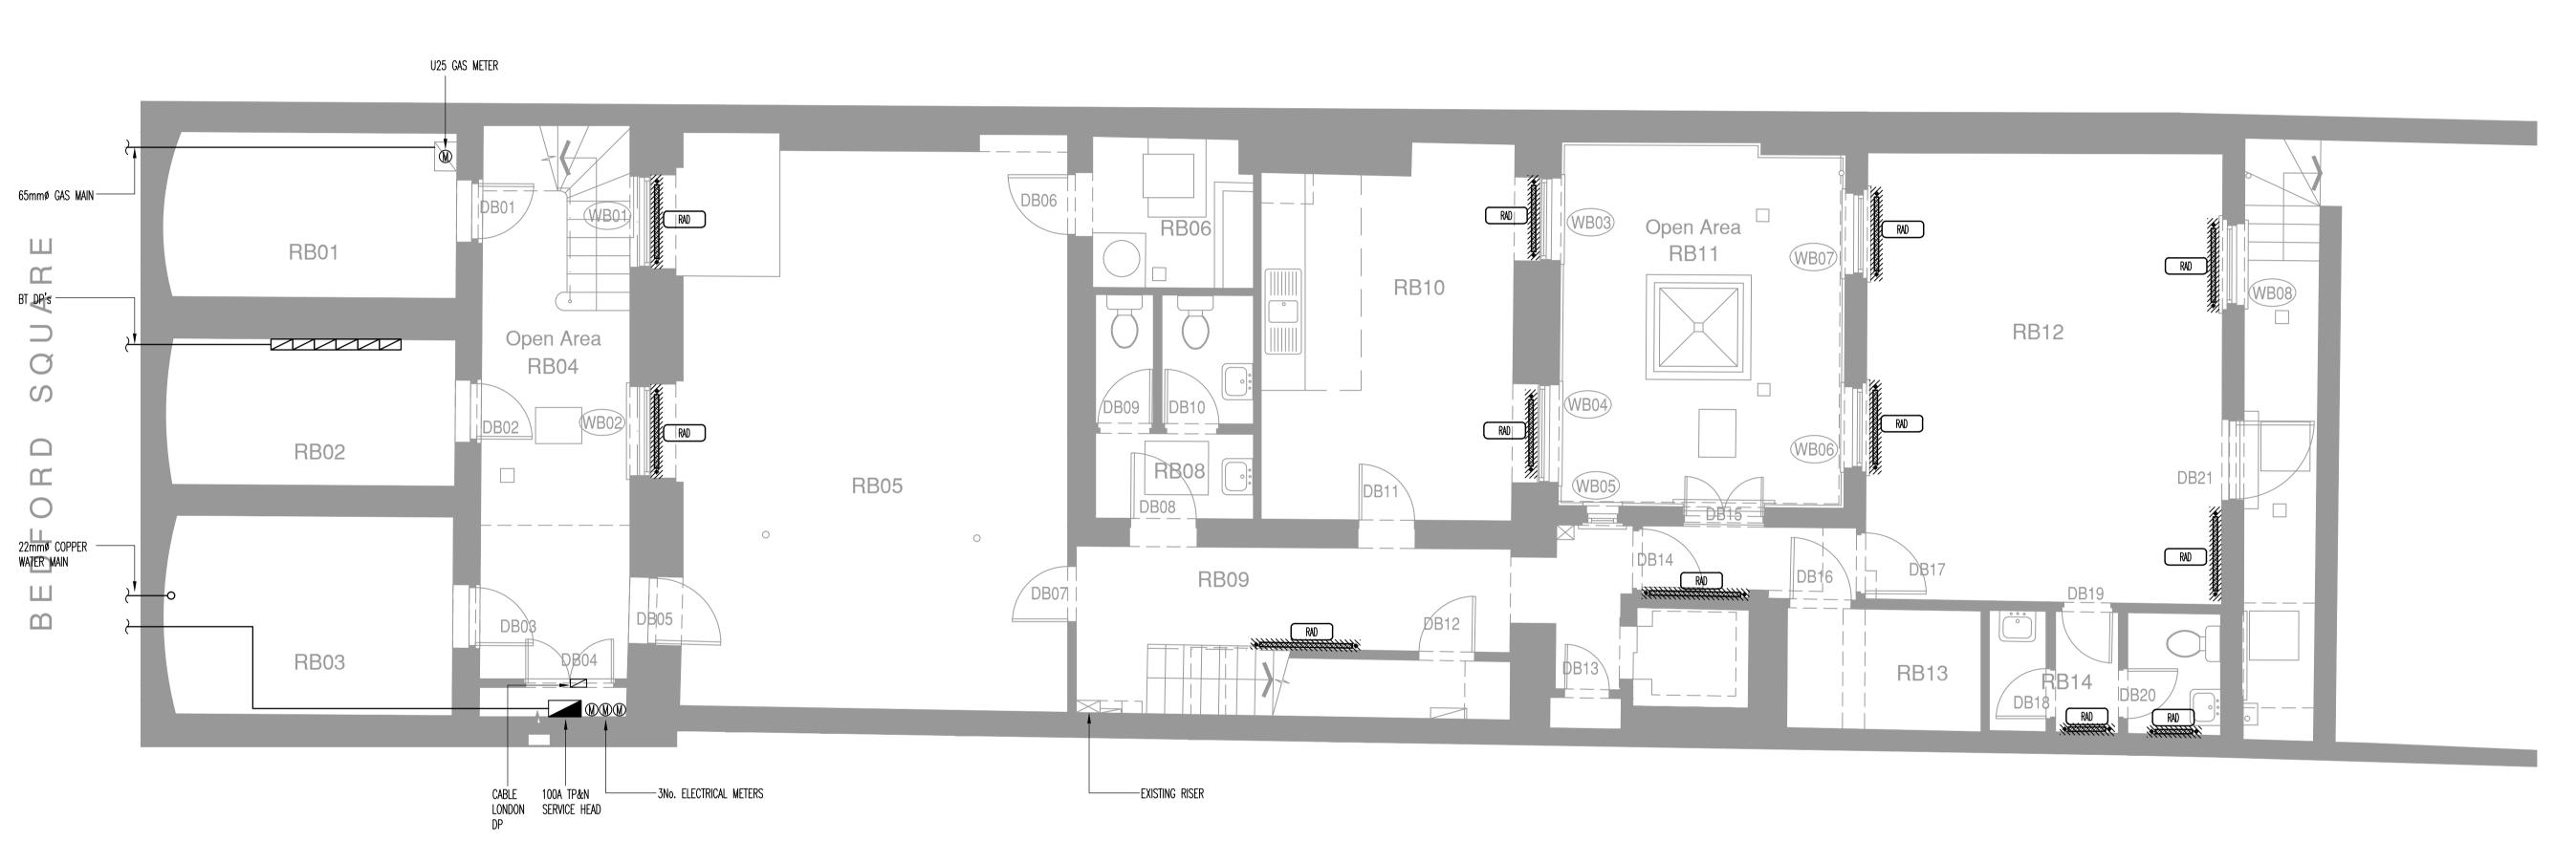

**TPSLLP**: 21 Bedford Square, London, WC1

M&E Drawings - Planning Issue - Rev A

Drawing Status

Revision O A

PLANNING

TPS/21BS/B/EX/M

0 0.5m 1.0 1.5 2.0 2.5 Scale Bar1: 100 @ A3 0 0.5m 1.0 1.5 2.0 2.5 Scale Bar1: 50 @ A1