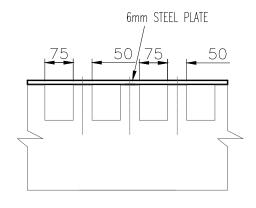

## MULTI-NOTCH DETAIL 2

FOR NOTCHES UPTO 25mm DEEP AND OVER SERVICES

PLAN ON MULTI-NOTCH REPAIR

No.1 Cornhill
London
EC3V 3ND
Tel 020 7743 6602
www.taylorprojectservices.com

Project

21 BEDFORD SQUARE
LONDON
WC1