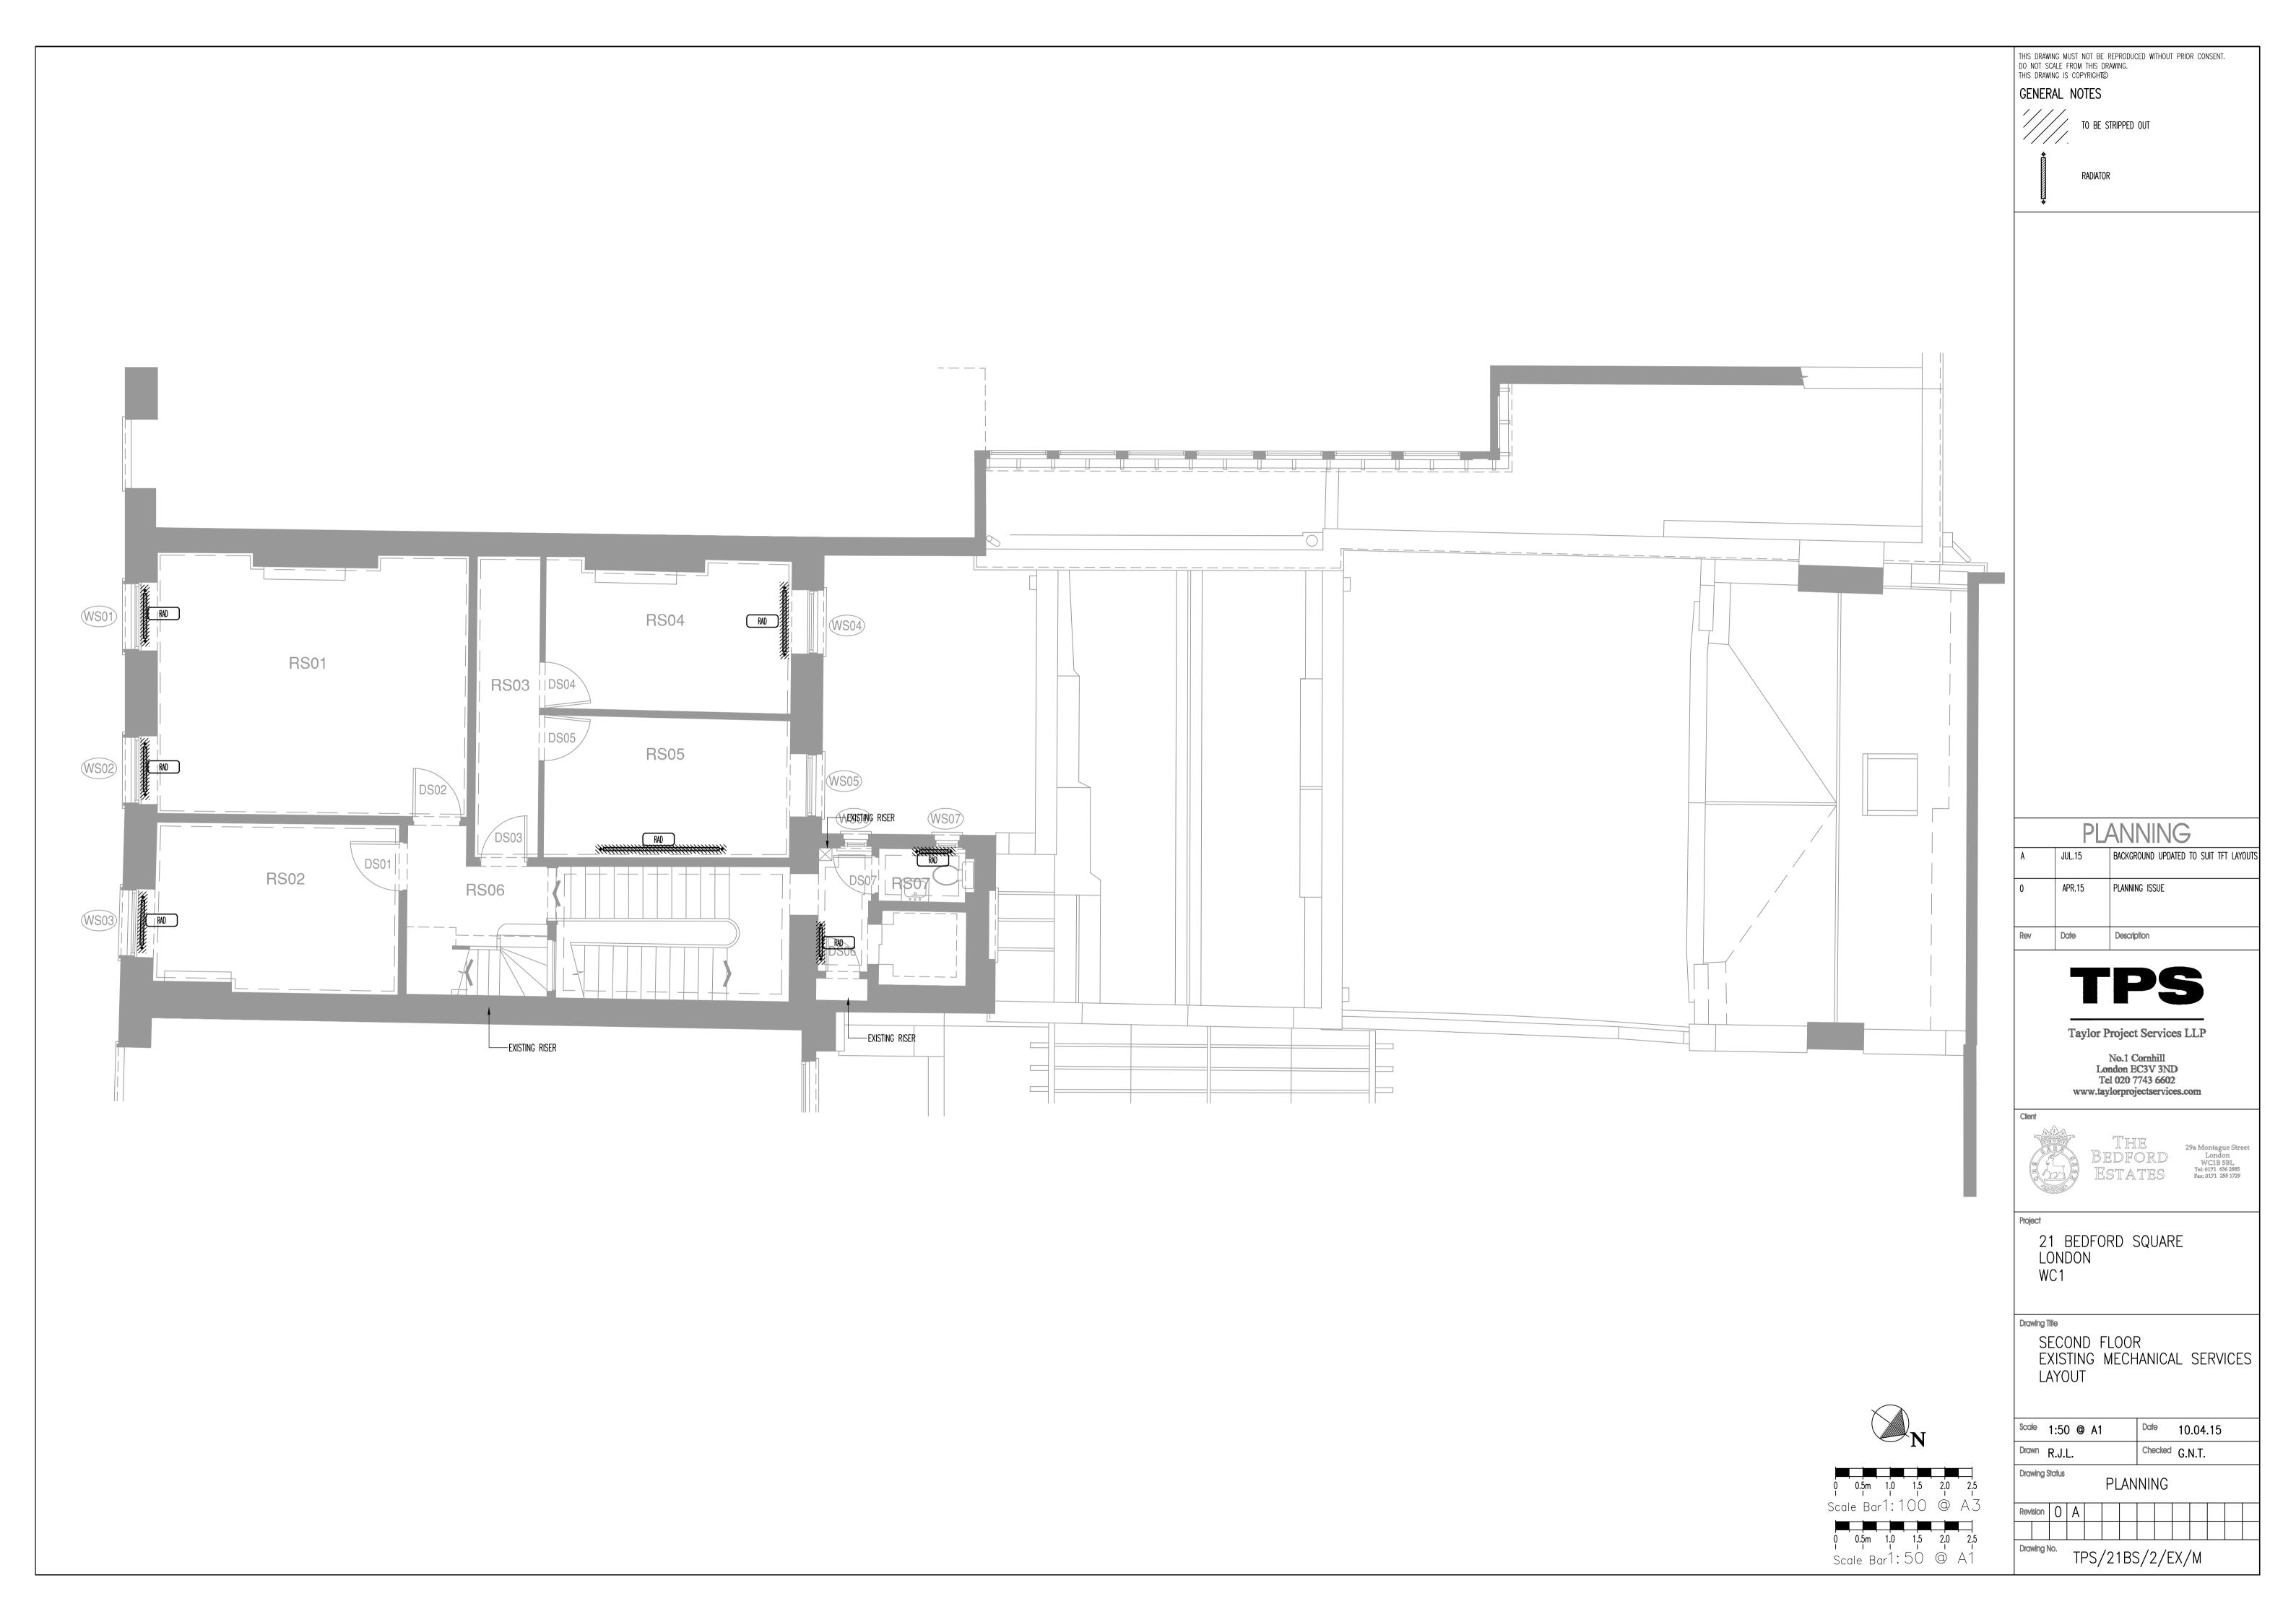

**TPSLLP**: 21 Bedford Square, London, WC1

M&E Drawings - Planning Issue - Rev A

Drawing Status

Revision O A

PLANNING

TPS/21BS/B/EX/M

0 0.5m 1.0 1.5 2.0 2.5 Scale Bar1: 100 @ A3 0 0.5m 1.0 1.5 2.0 2.5 Scale Bar1: 50 @ A1