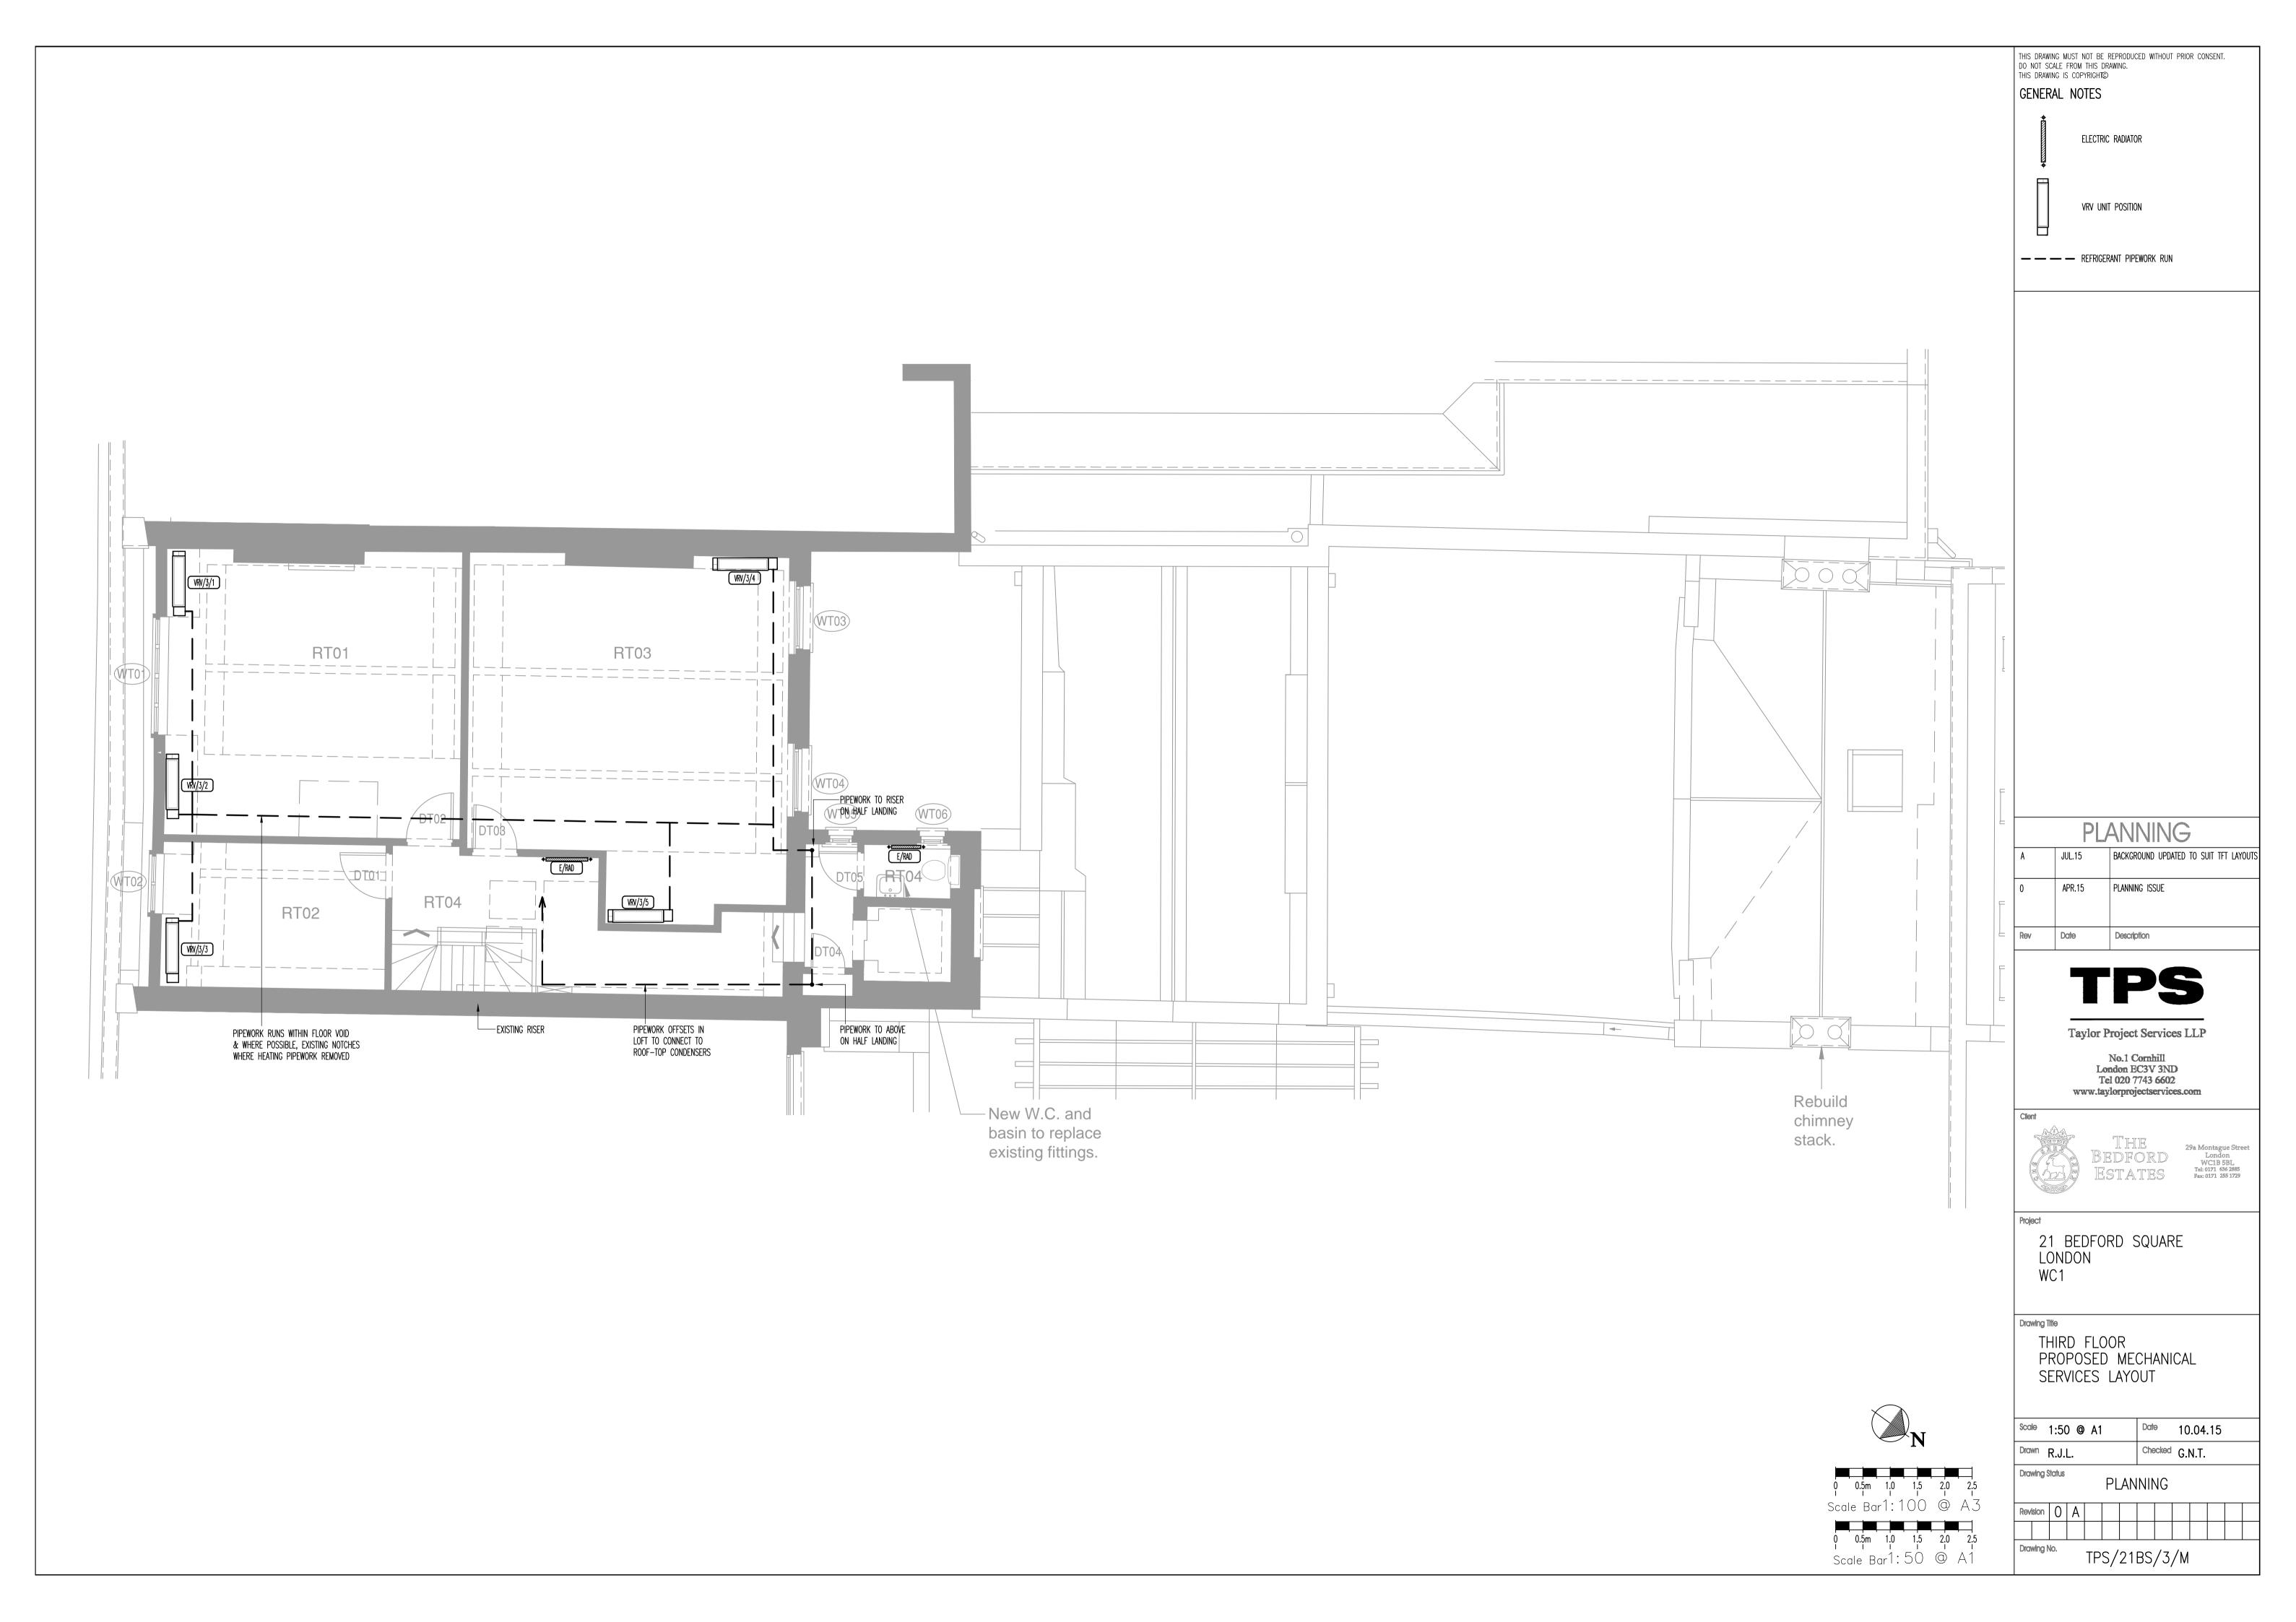

**TPSLLP**: 21 Bedford Square, London, WC1

M&E Drawings - Planning Issue - Rev A

Drawing Status

Revision O A

PLANNING

TPS/21BS/B/EX/M

0 0.5m 1.0 1.5 2.0 2.5 Scale Bar1: 100 @ A3 0 0.5m 1.0 1.5 2.0 2.5 Scale Bar1: 50 @ A1