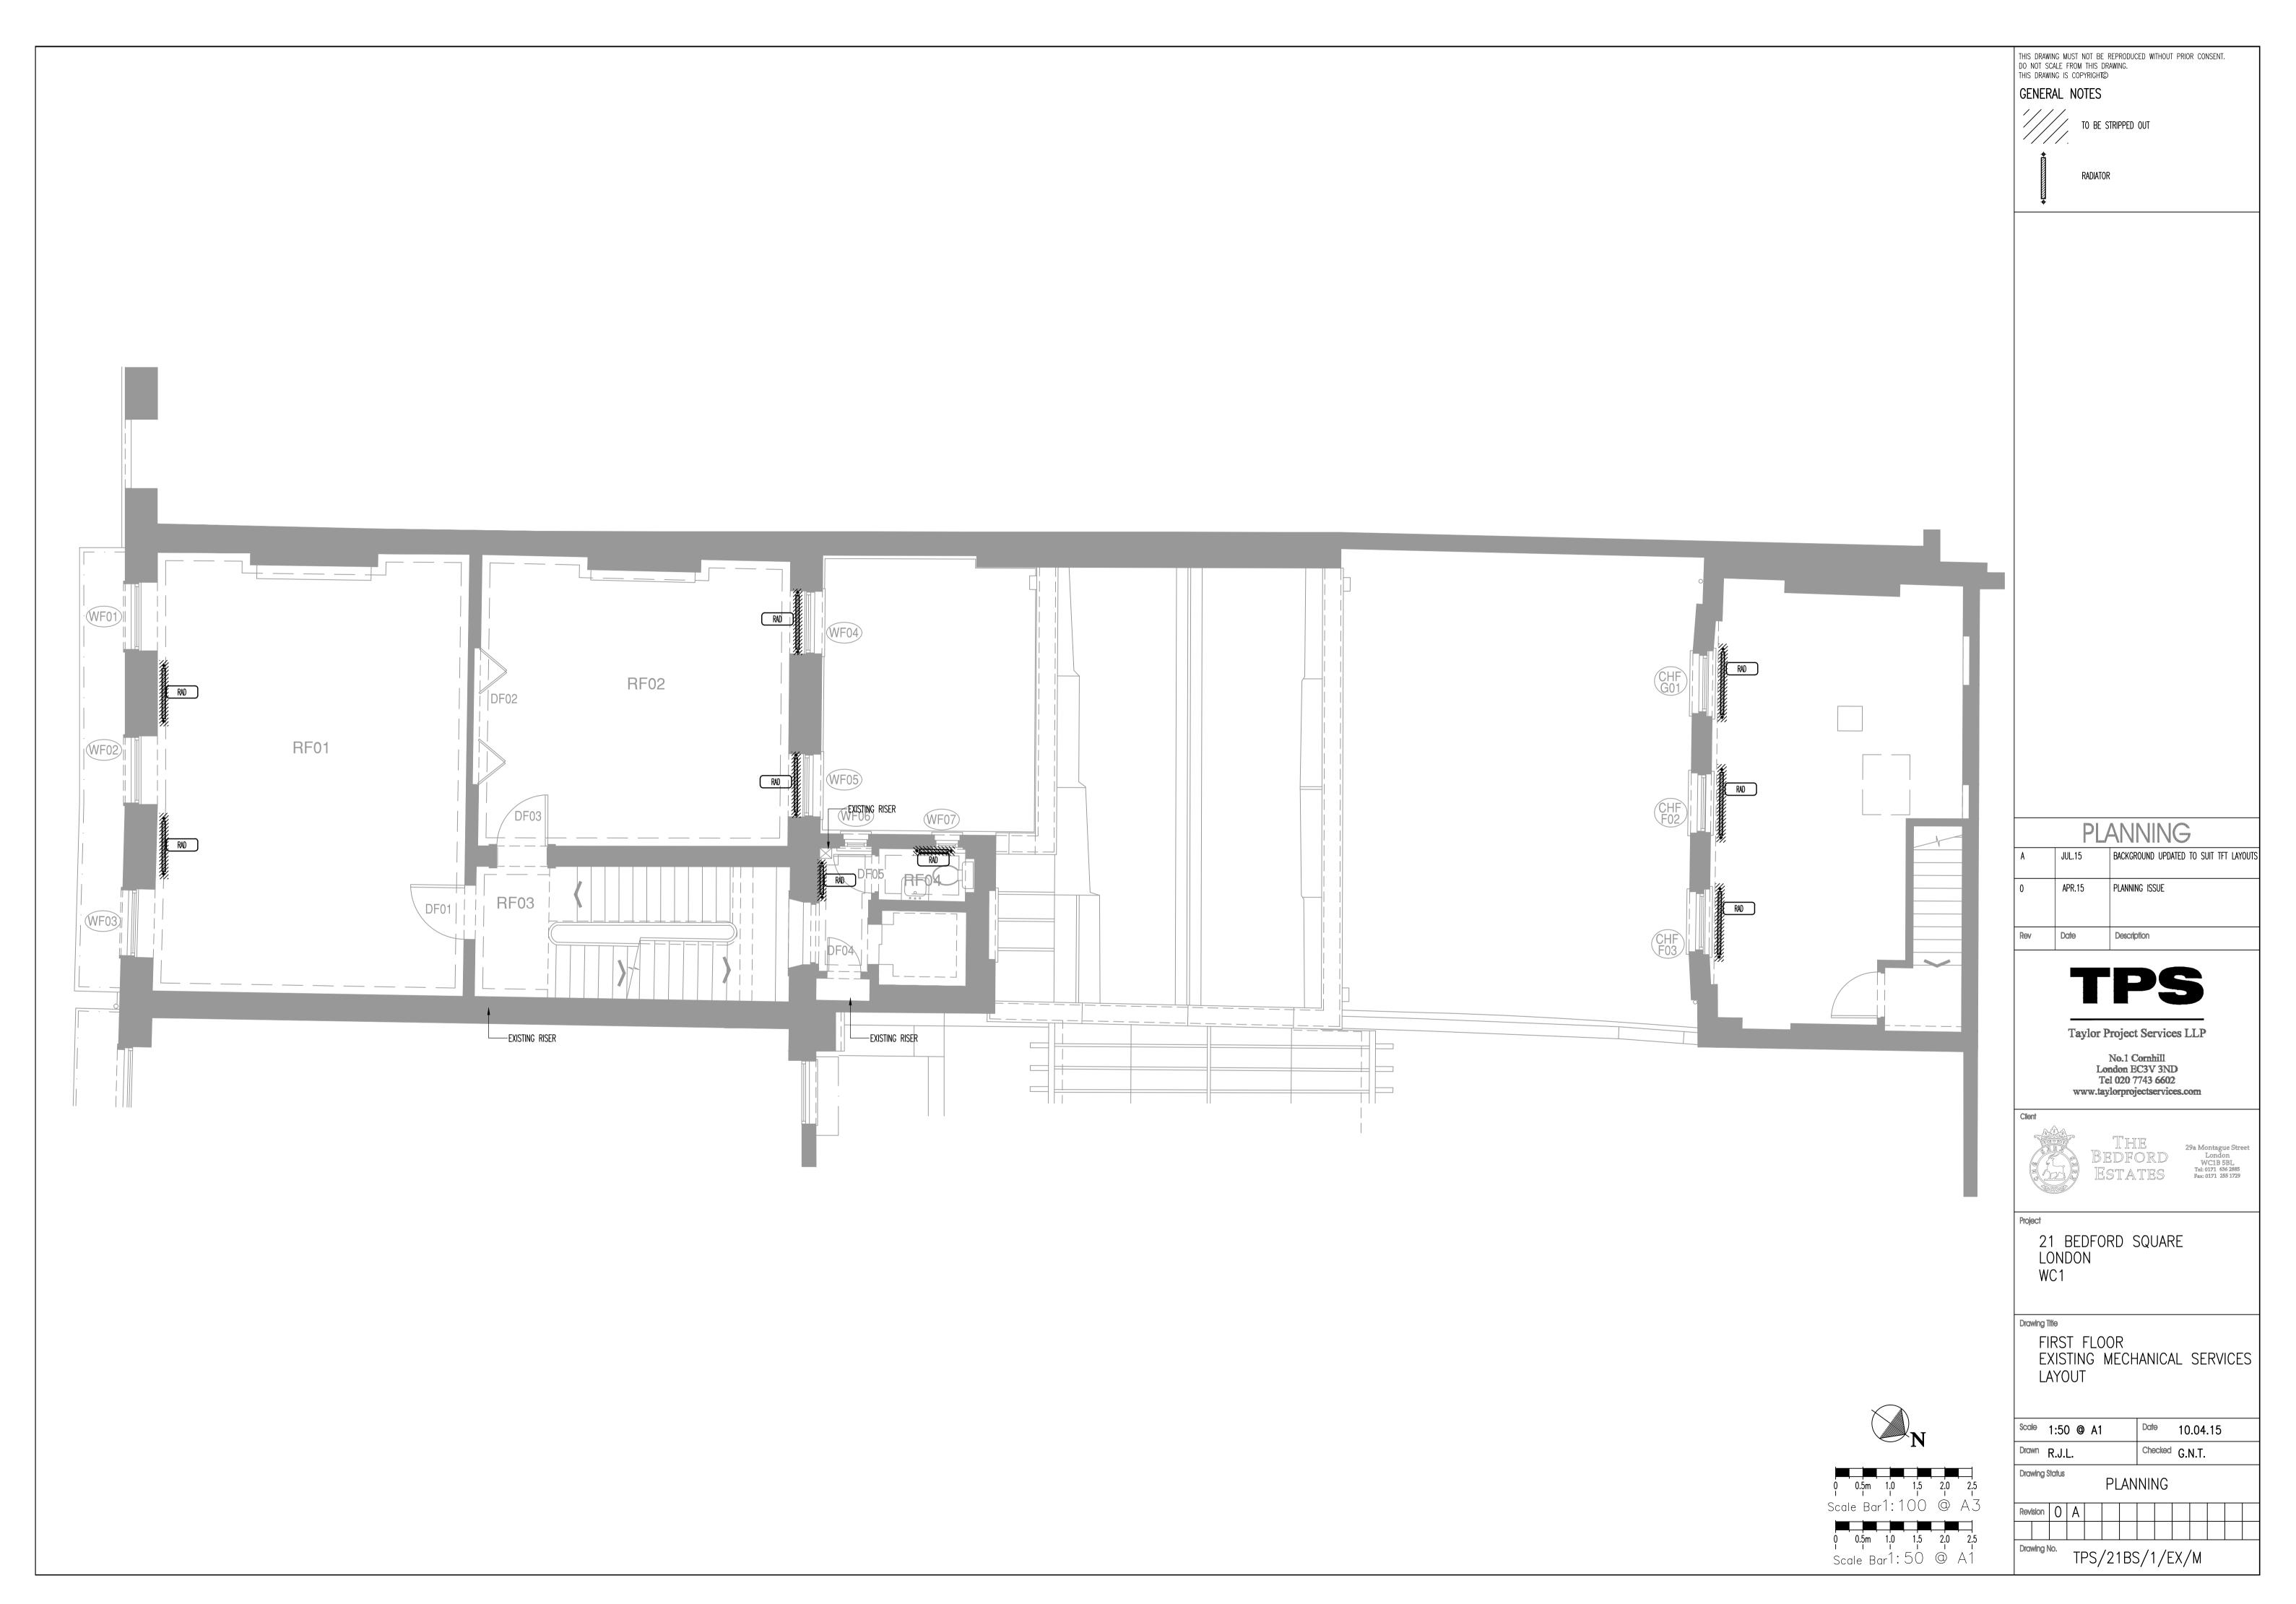

**TPSLLP**: 21 Bedford Square, London, WC1

M&E Drawings - Planning Issue - Rev A

Drawing Status

Revision O A

PLANNING

TPS/21BS/B/EX/M

0 0.5m 1.0 1.5 2.0 2.5 Scale Bar1: 100 @ A3 0 0.5m 1.0 1.5 2.0 2.5 Scale Bar1: 50 @ A1