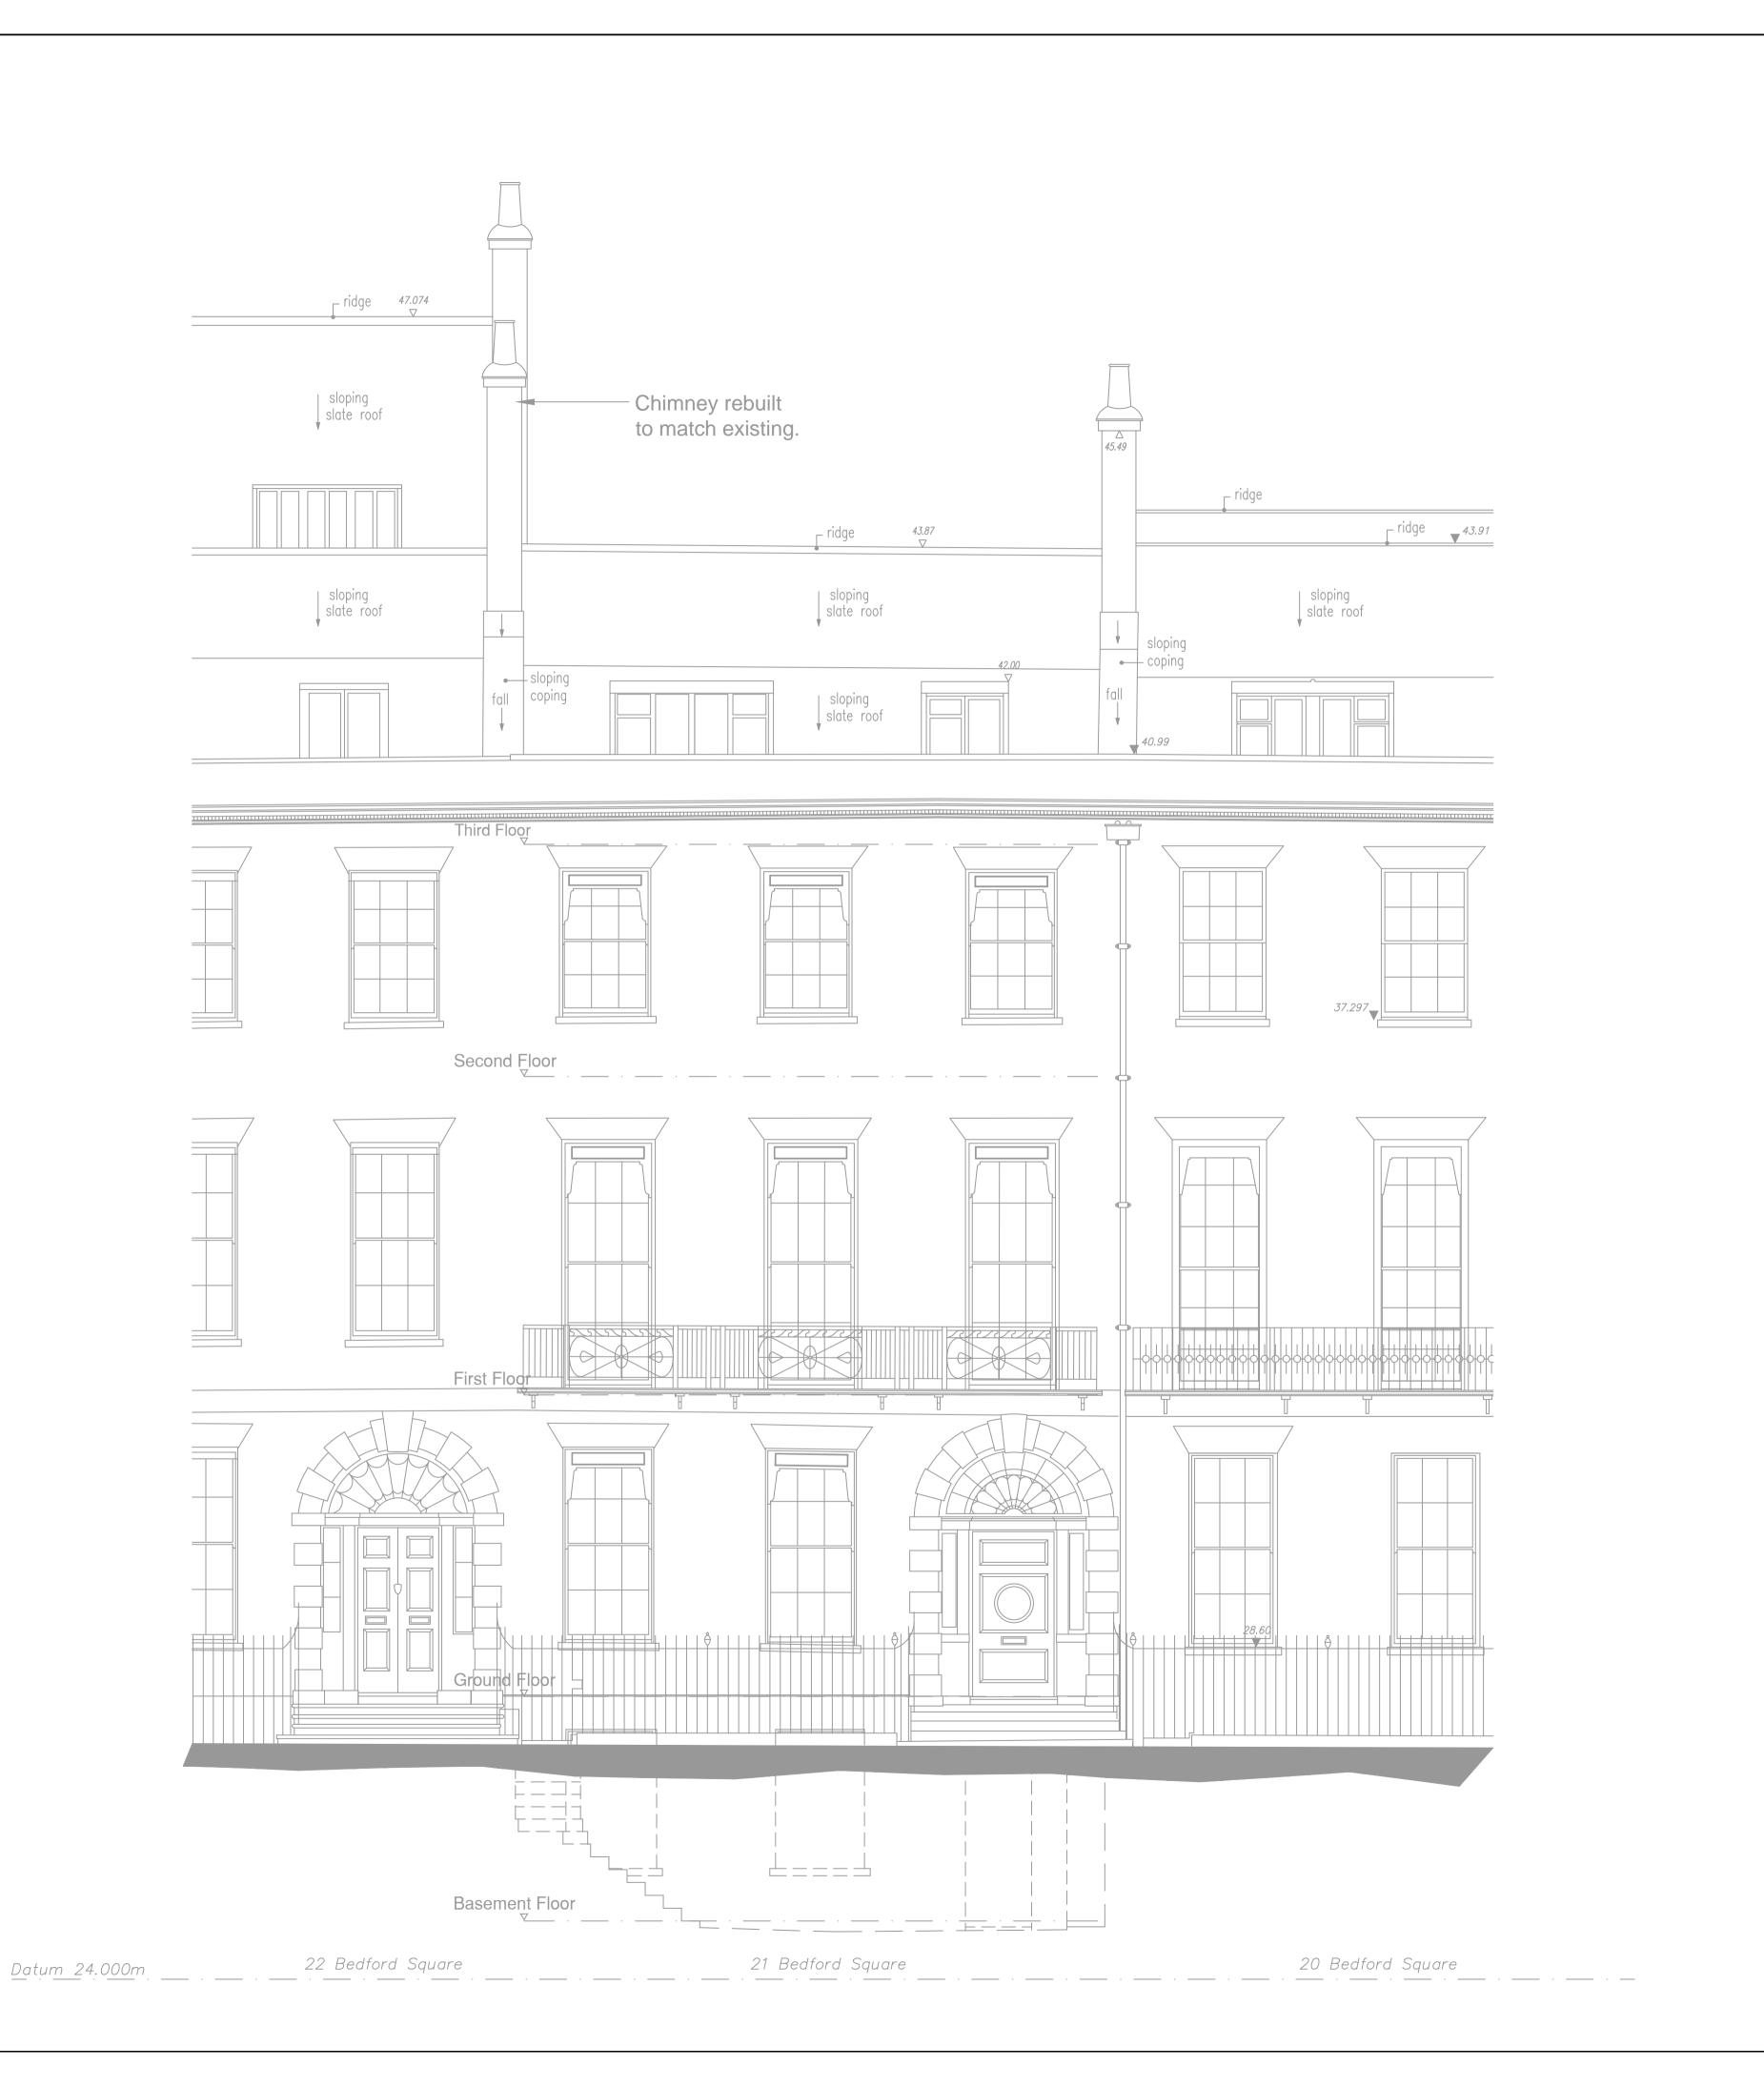

**TPSLLP**: 21 Bedford Square, London, WC1

M&E Drawings - Planning Issue - Rev A

Drawing Status

Revision O A

PLANNING

TPS/21BS/B/EX/M

0 0.5m 1.0 1.5 2.0 2.5 Scale Bar1: 100 @ A3 0 0.5m 1.0 1.5 2.0 2.5 Scale Bar1: 50 @ A1