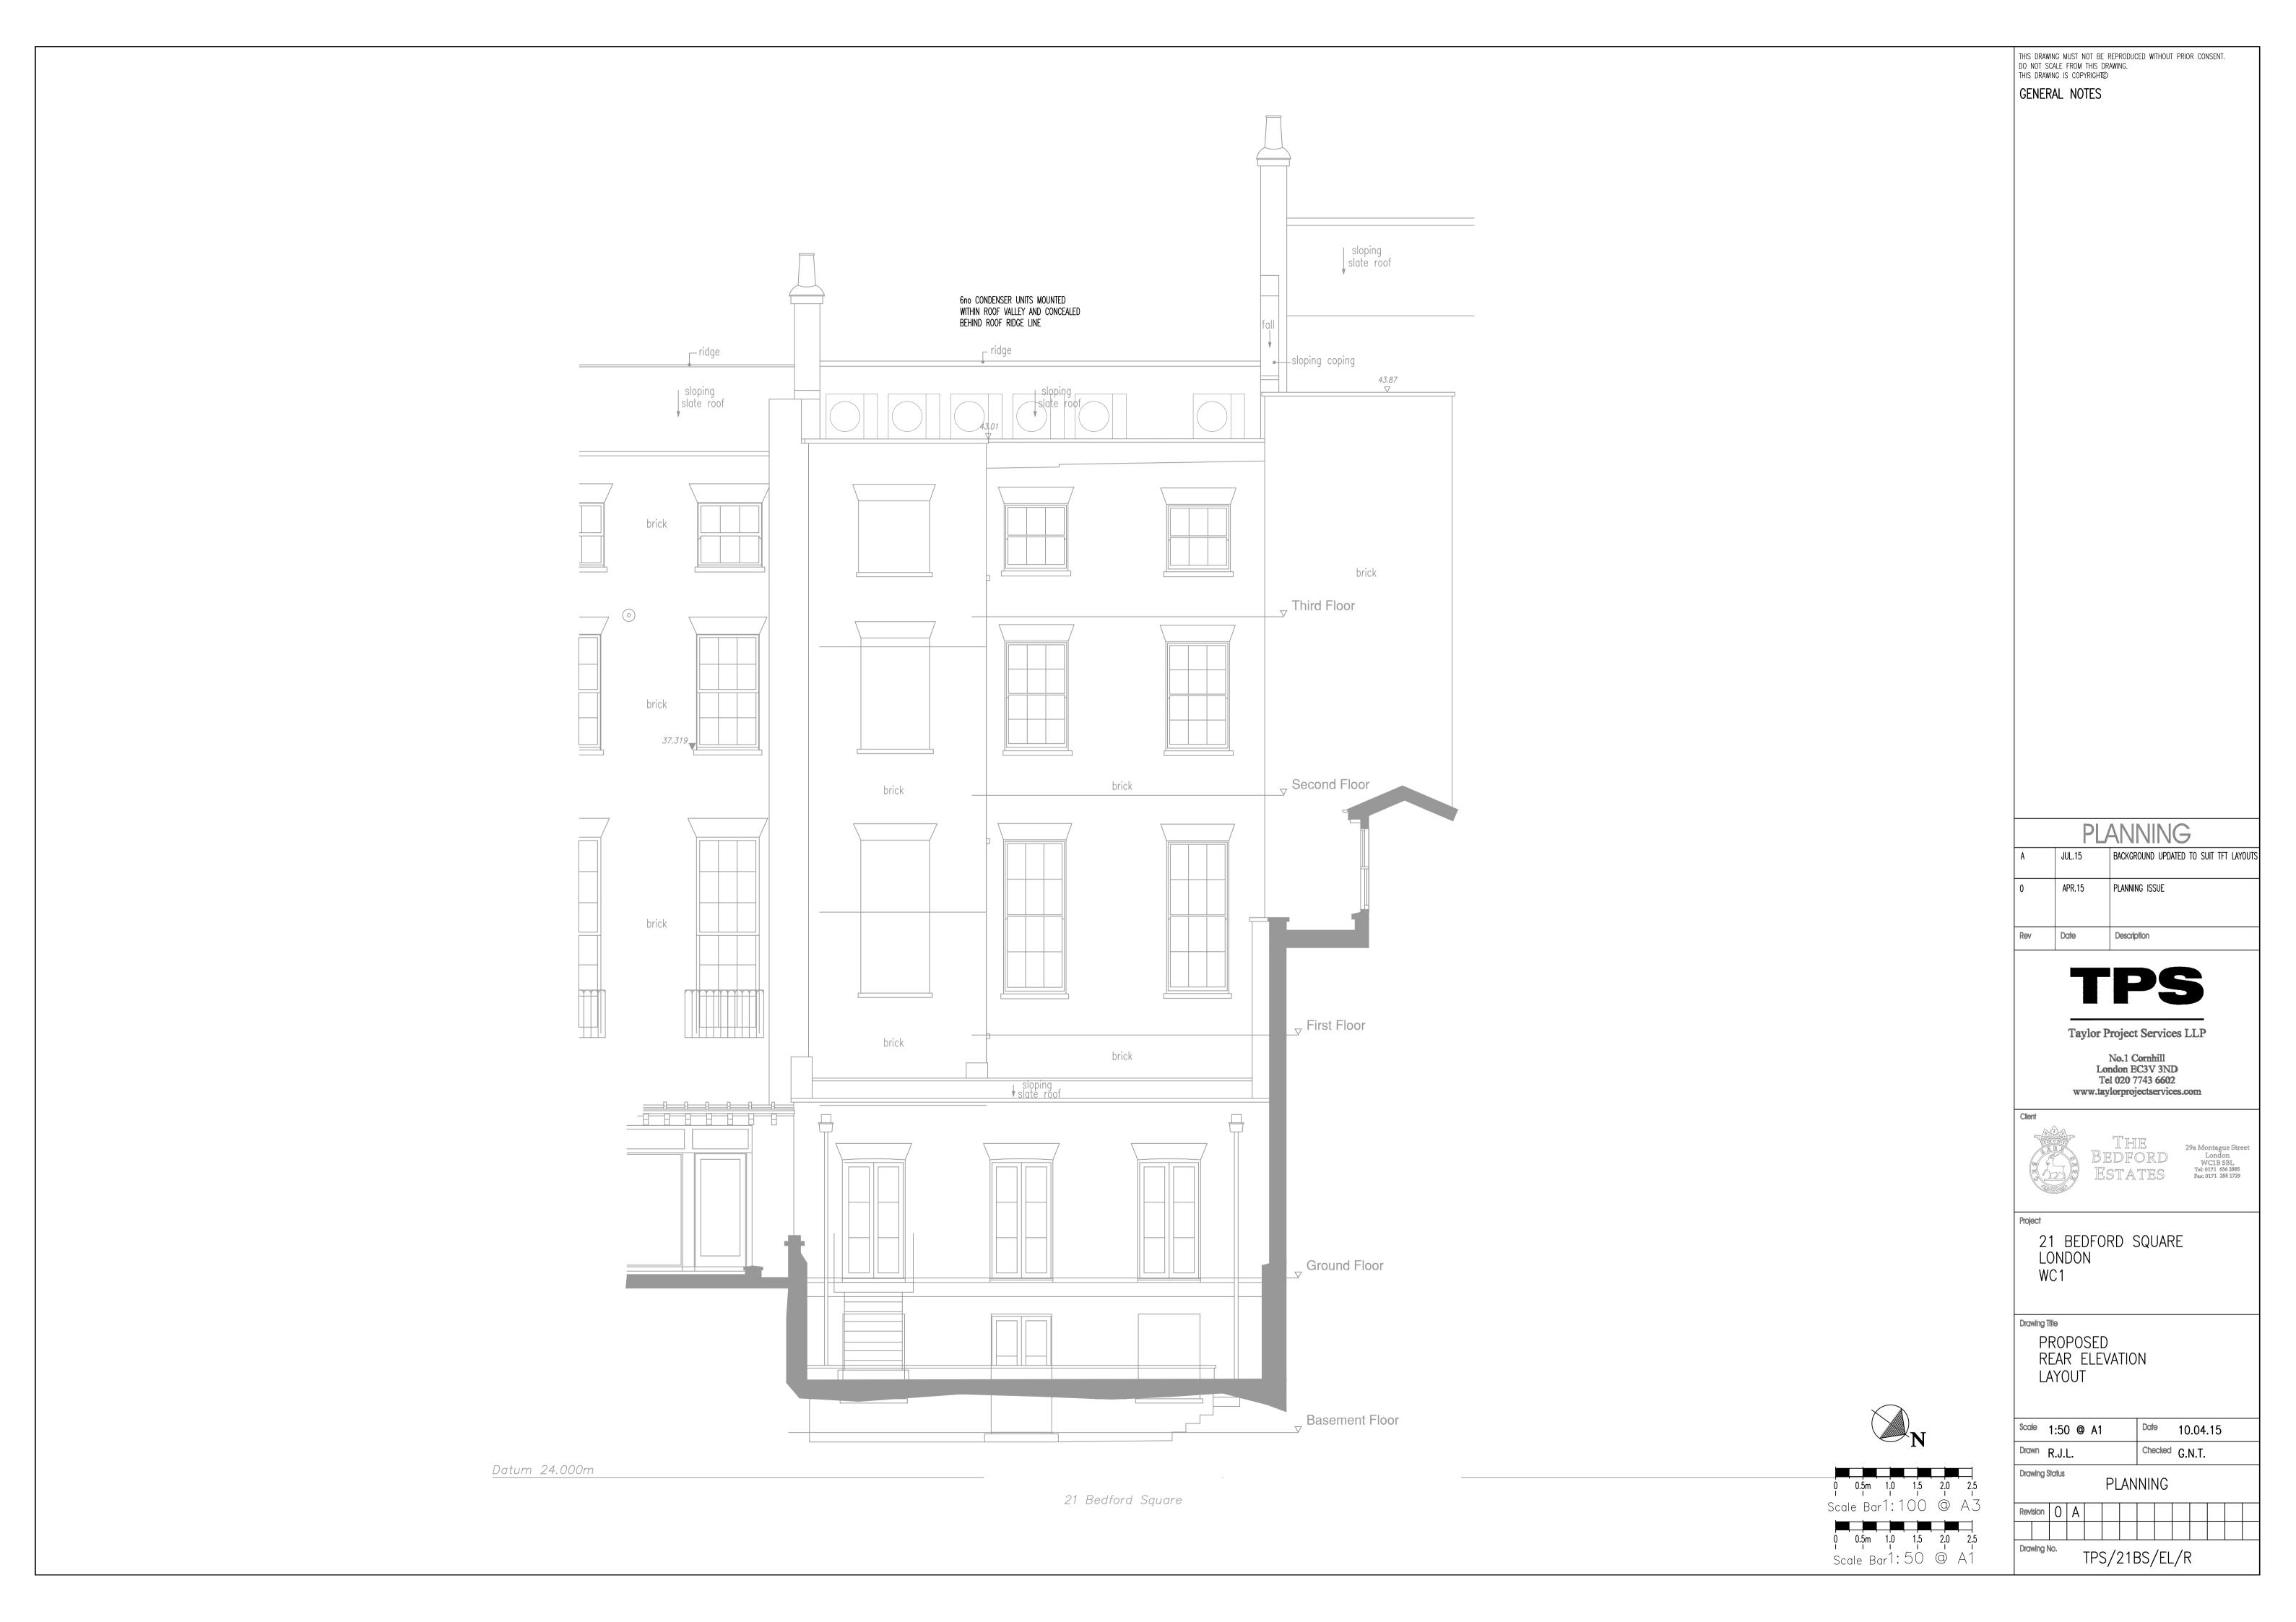

**TPSLLP**: 21 Bedford Square, London, WC1

M&E Drawings - Planning Issue - Rev A

Drawing Status

Revision O A

PLANNING

TPS/21BS/B/EX/M

0 0.5m 1.0 1.5 2.0 2.5 Scale Bar1: 100 @ A3 0 0.5m 1.0 1.5 2.0 2.5 Scale Bar1: 50 @ A1