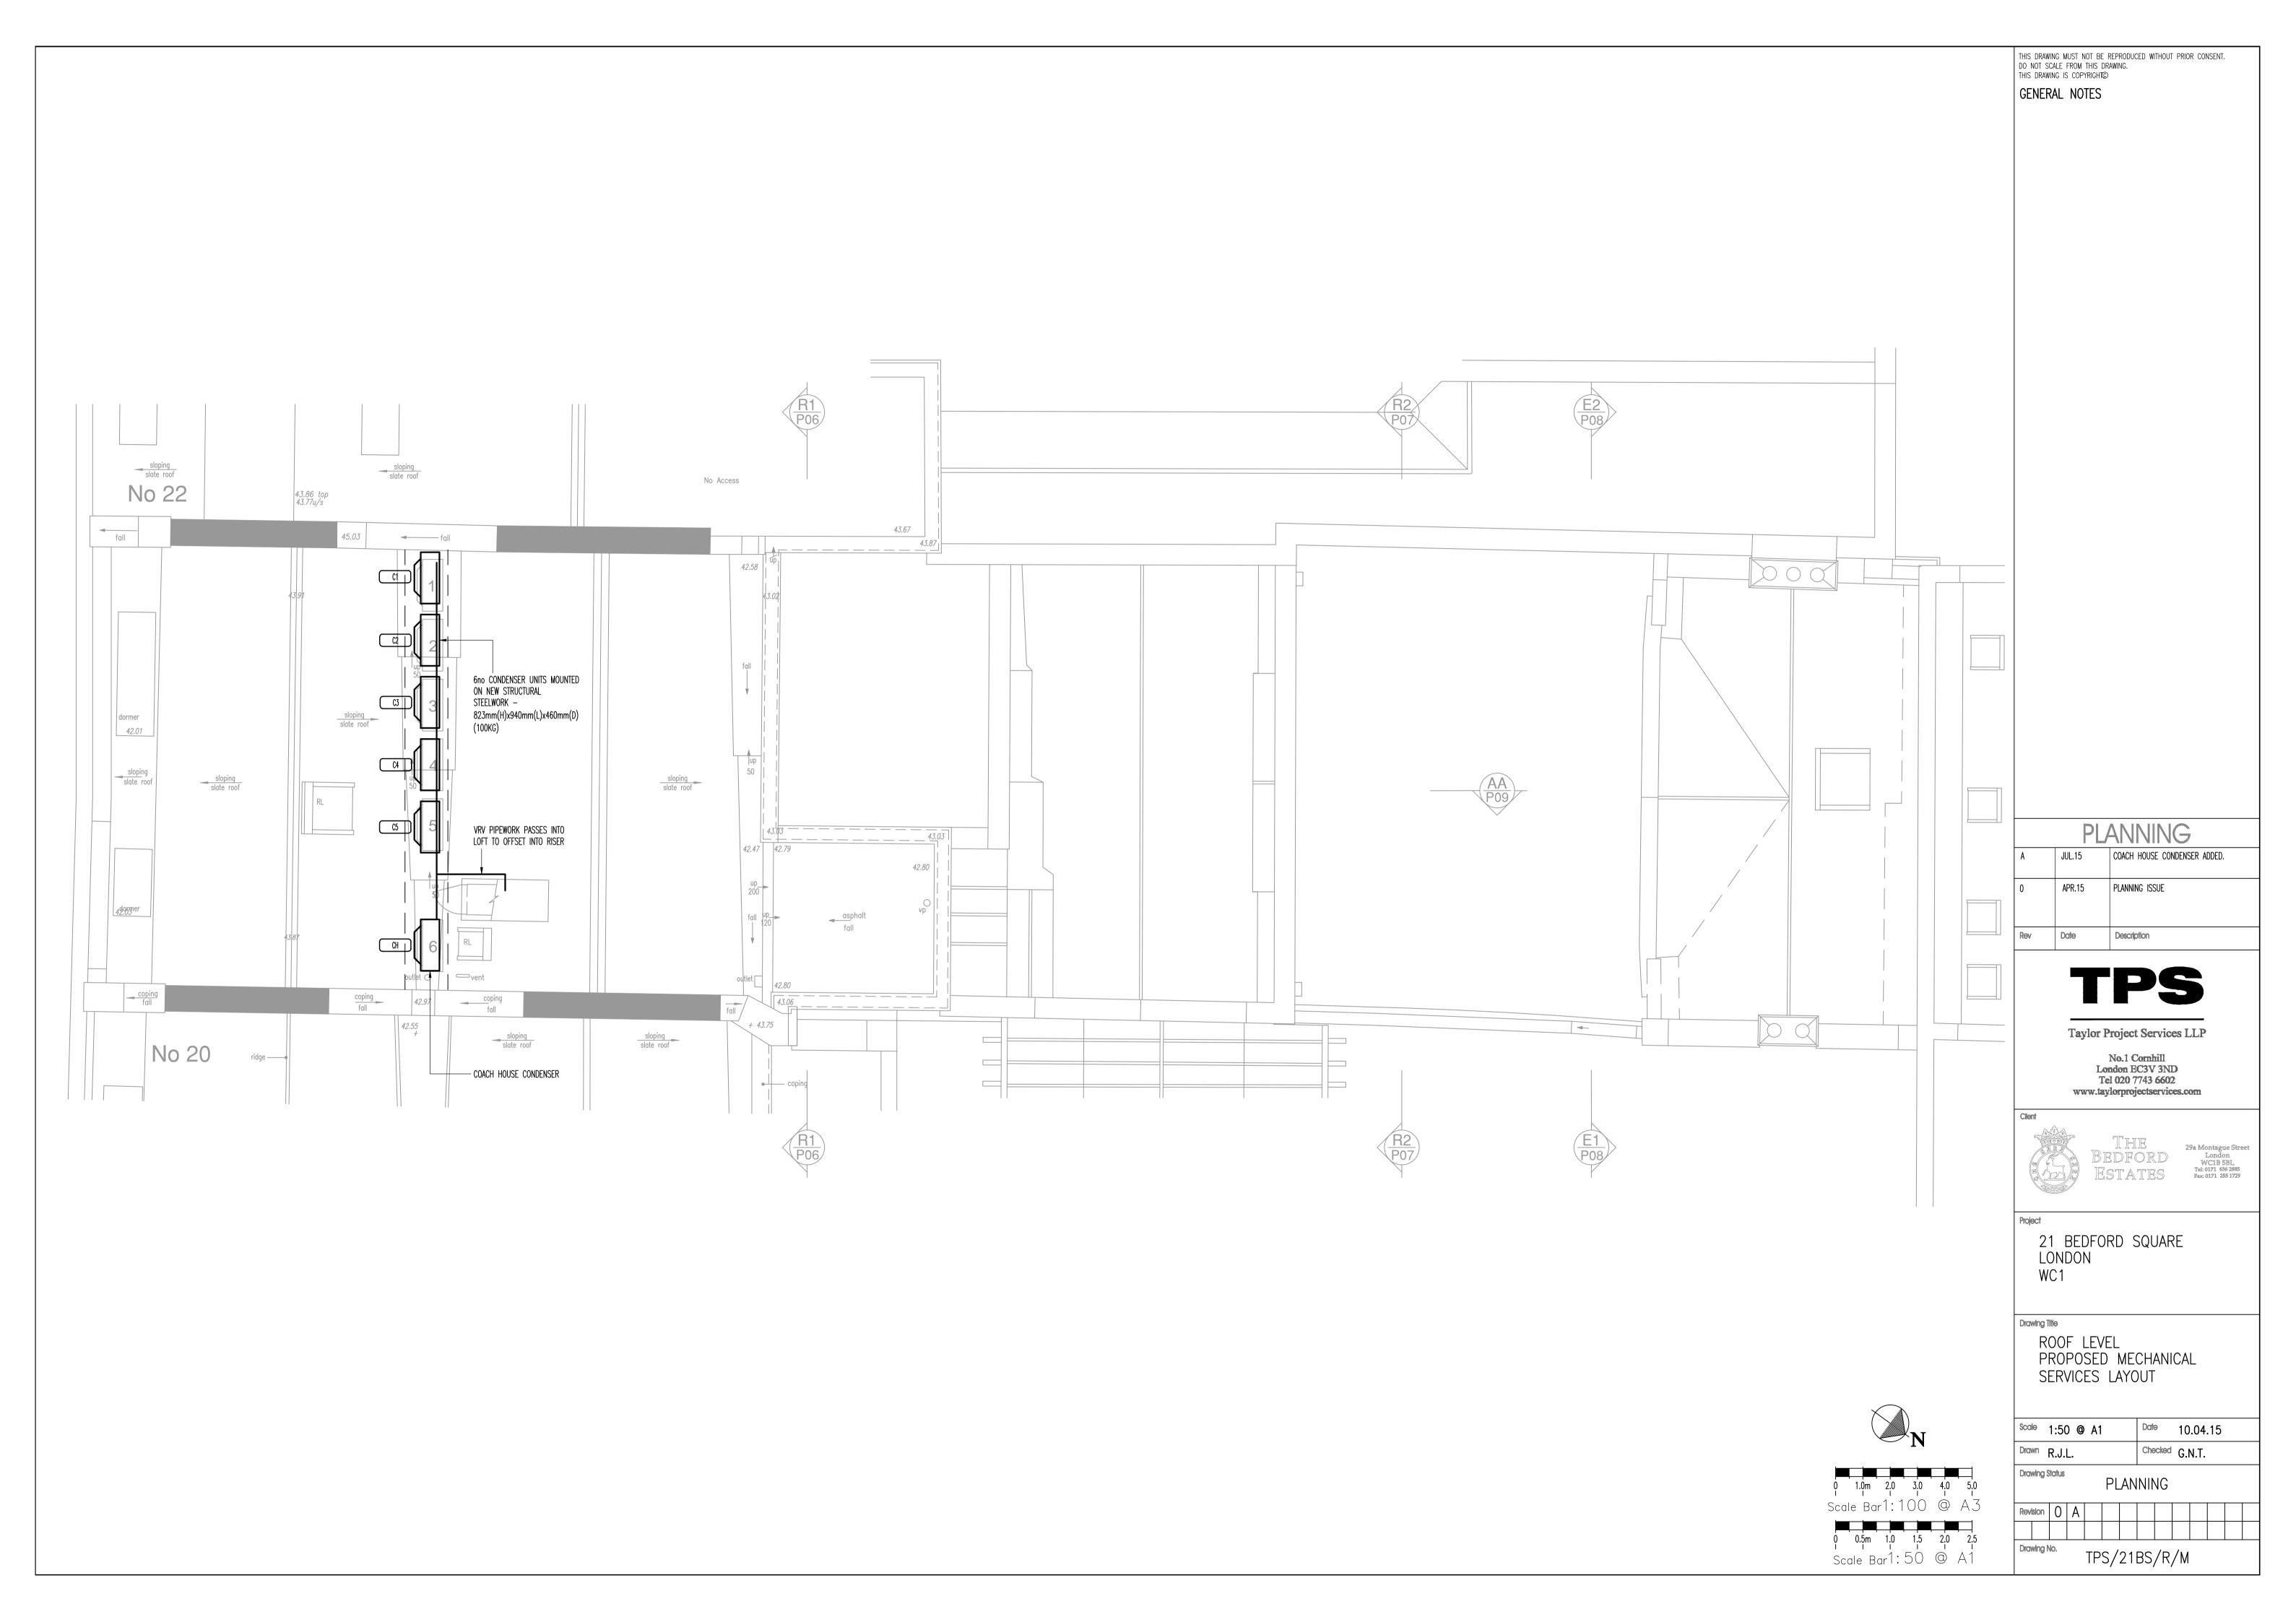

0 0.5m 1.0 1.5 2.0 2.5

Scale Bar1:100 @ A3

0 0.5m 1.0 1.5 2.0 2.5 Scale Bar1: 50 @ A1

SECTION

PLAN

DAIKIN PROPRIETARY METAL CASED VRV UNITS

THIS DRAWING MUST NOT BE REPRODUCED WITHOUT PRIOR CONSENT.
DO NOT SCALE FROM THIS DRAWING.
THIS DRAWING IS COPYRIGHT©