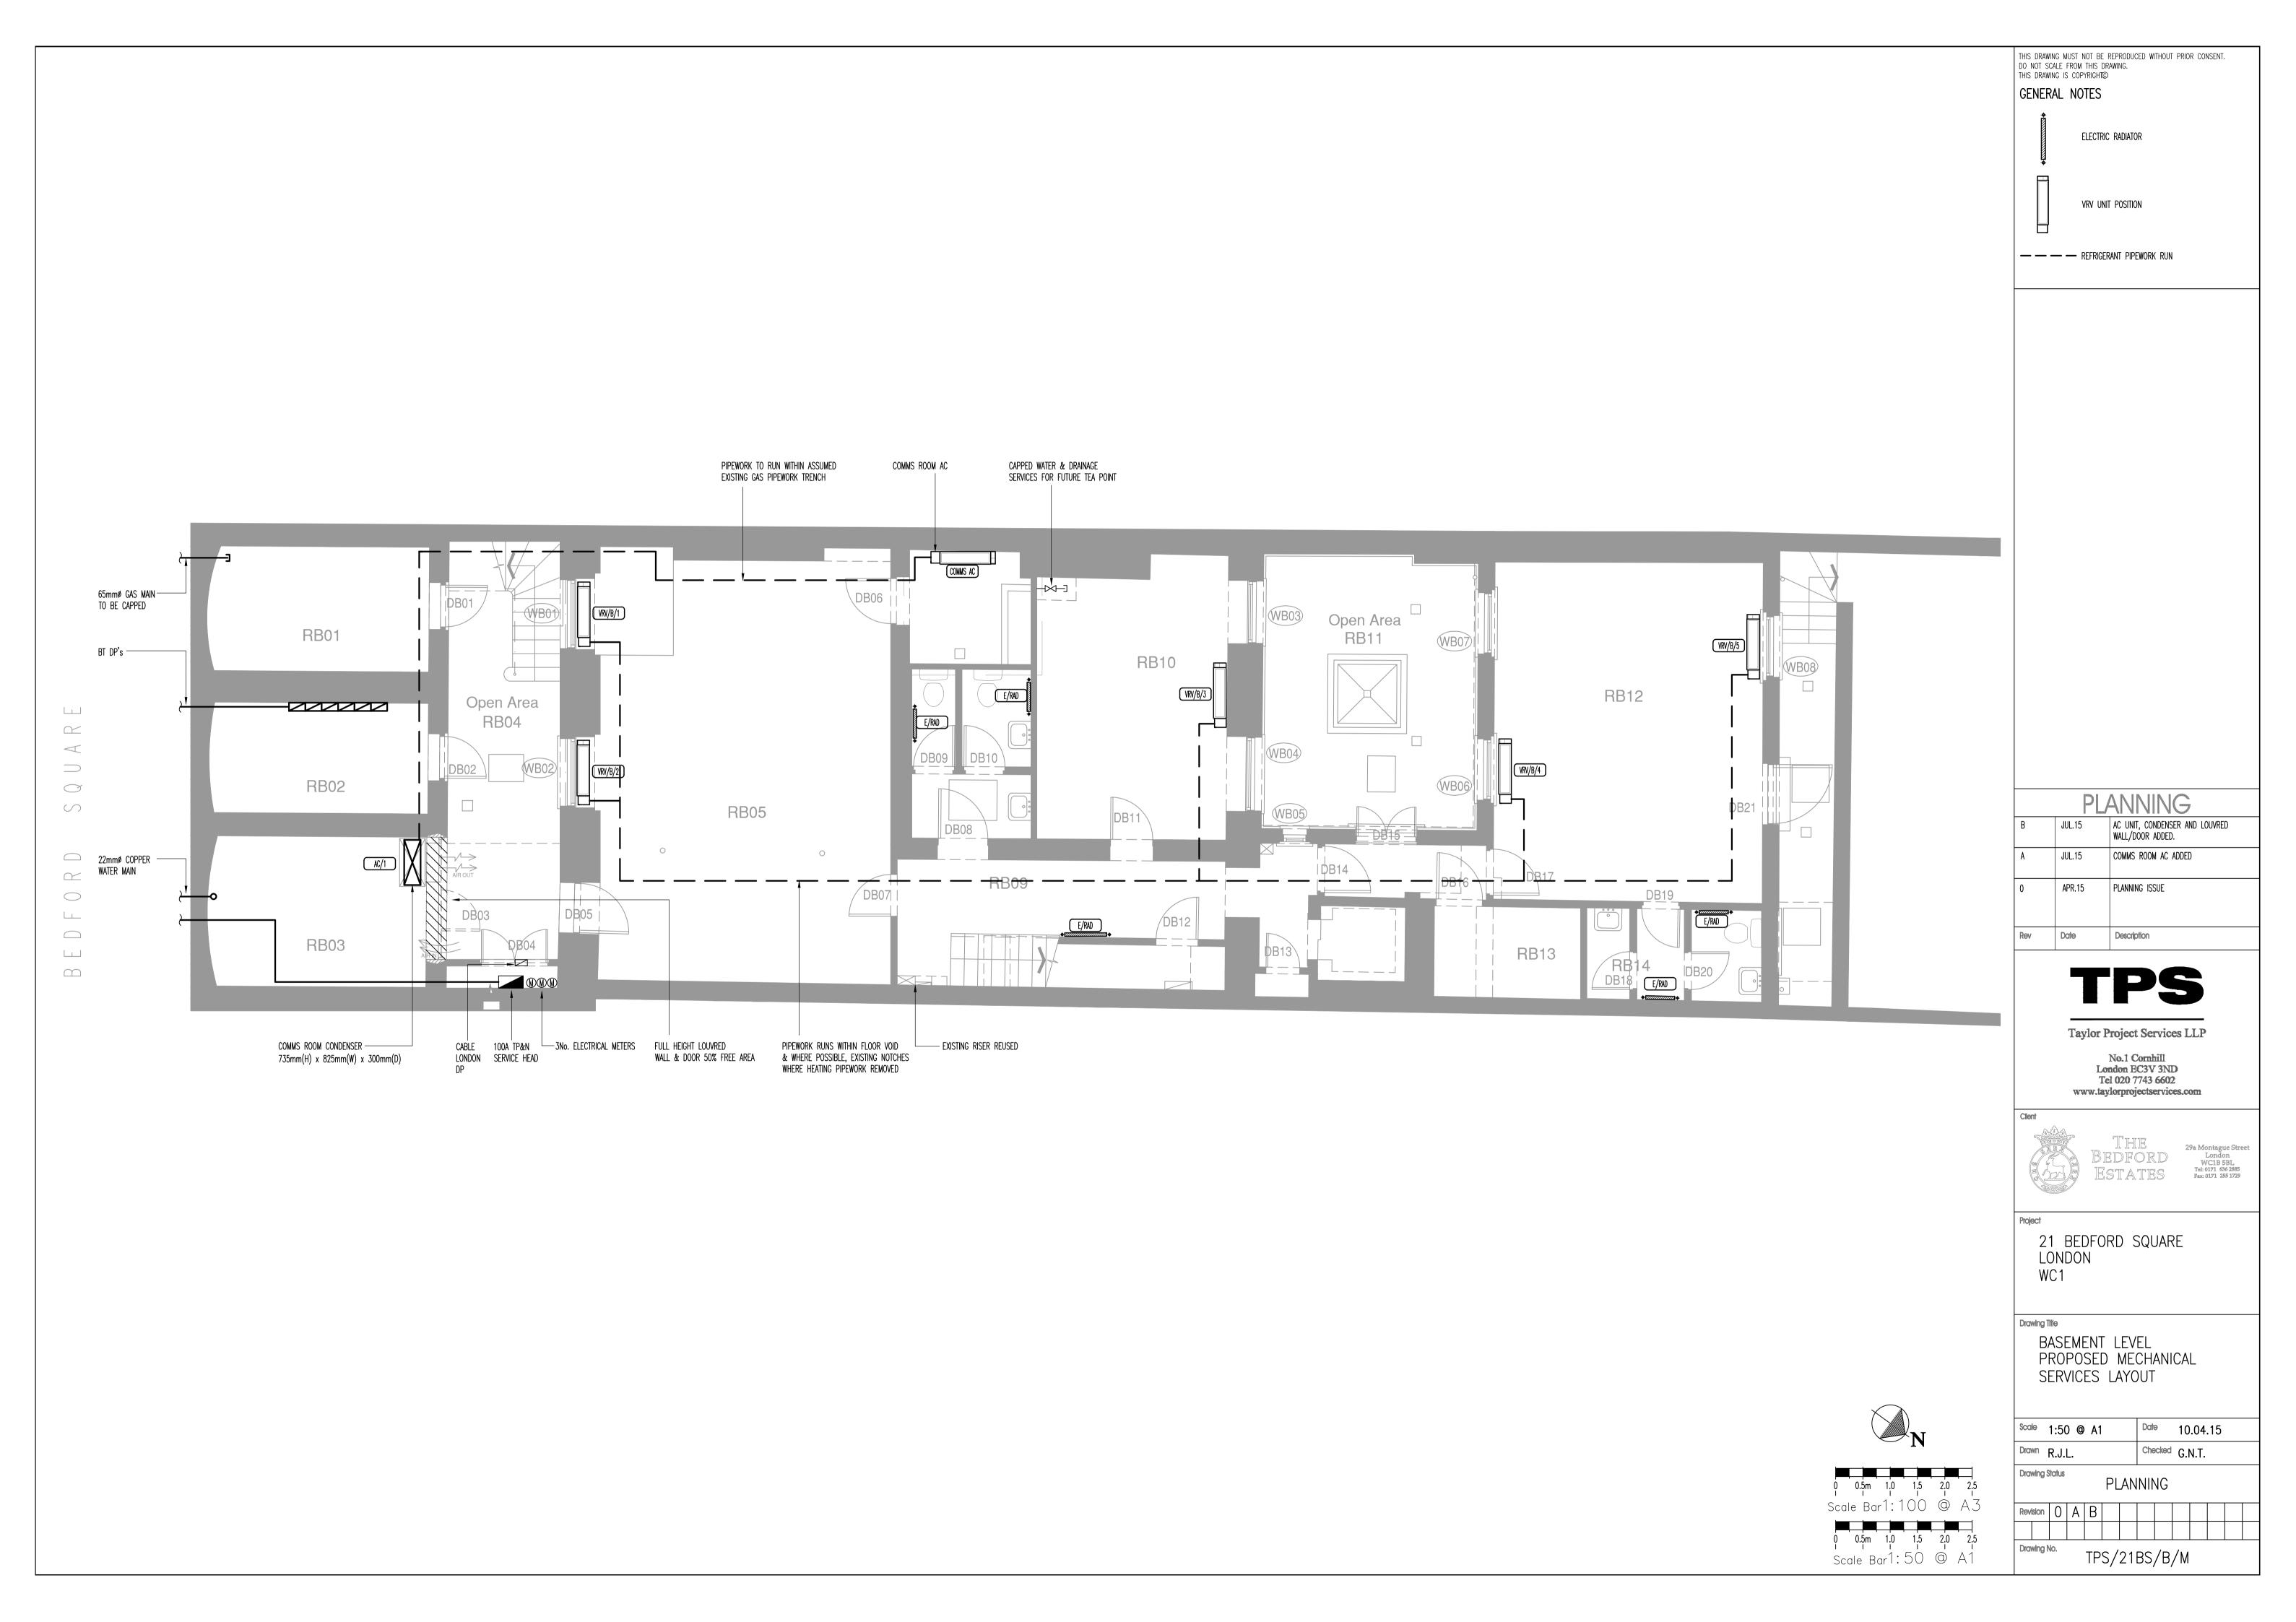

**TPSLLP**: 21 Bedford Square, London, WC1

M&E Drawings - Planning Issue - Rev A

Drawing Status

Revision O A

PLANNING

TPS/21BS/B/EX/M

0 0.5m 1.0 1.5 2.0 2.5 Scale Bar1: 100 @ A3 0 0.5m 1.0 1.5 2.0 2.5 Scale Bar1: 50 @ A1