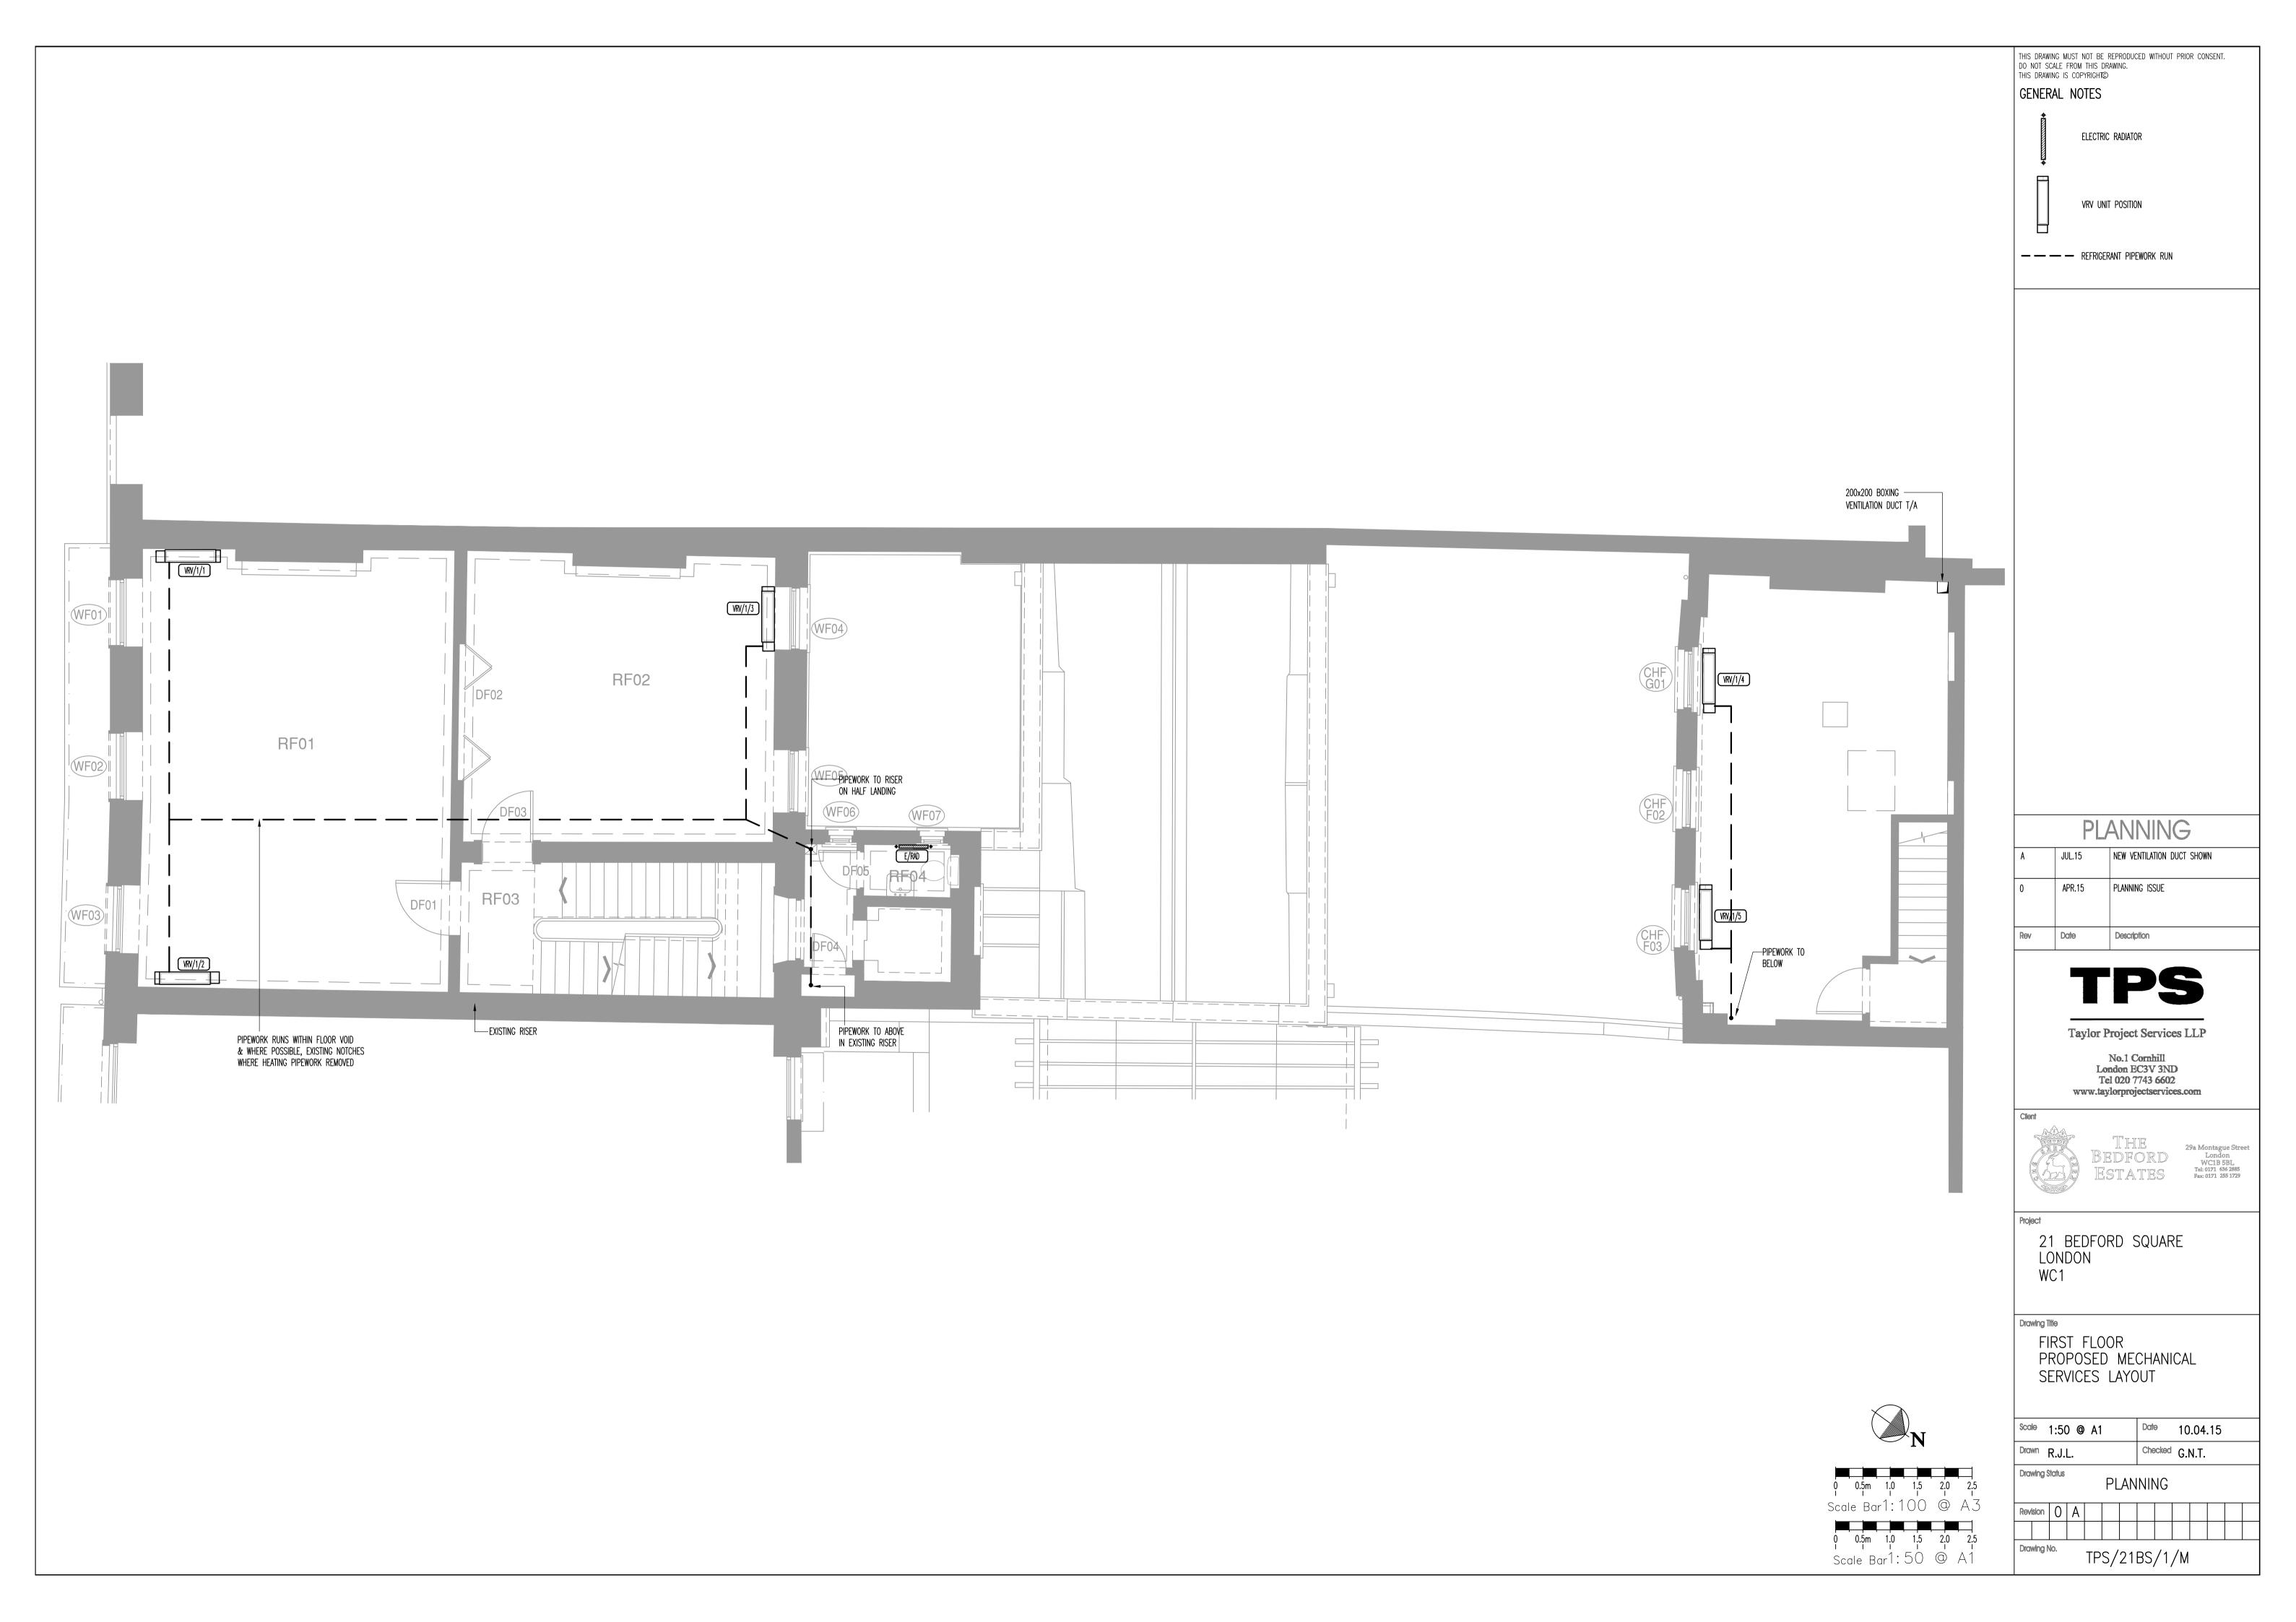

**TPSLLP**: 21 Bedford Square, London, WC1

M&E Drawings - Planning Issue - Rev A

Drawing Status

Revision O A

PLANNING

TPS/21BS/B/EX/M

0 0.5m 1.0 1.5 2.0 2.5 Scale Bar1: 100 @ A3 0 0.5m 1.0 1.5 2.0 2.5 Scale Bar1: 50 @ A1