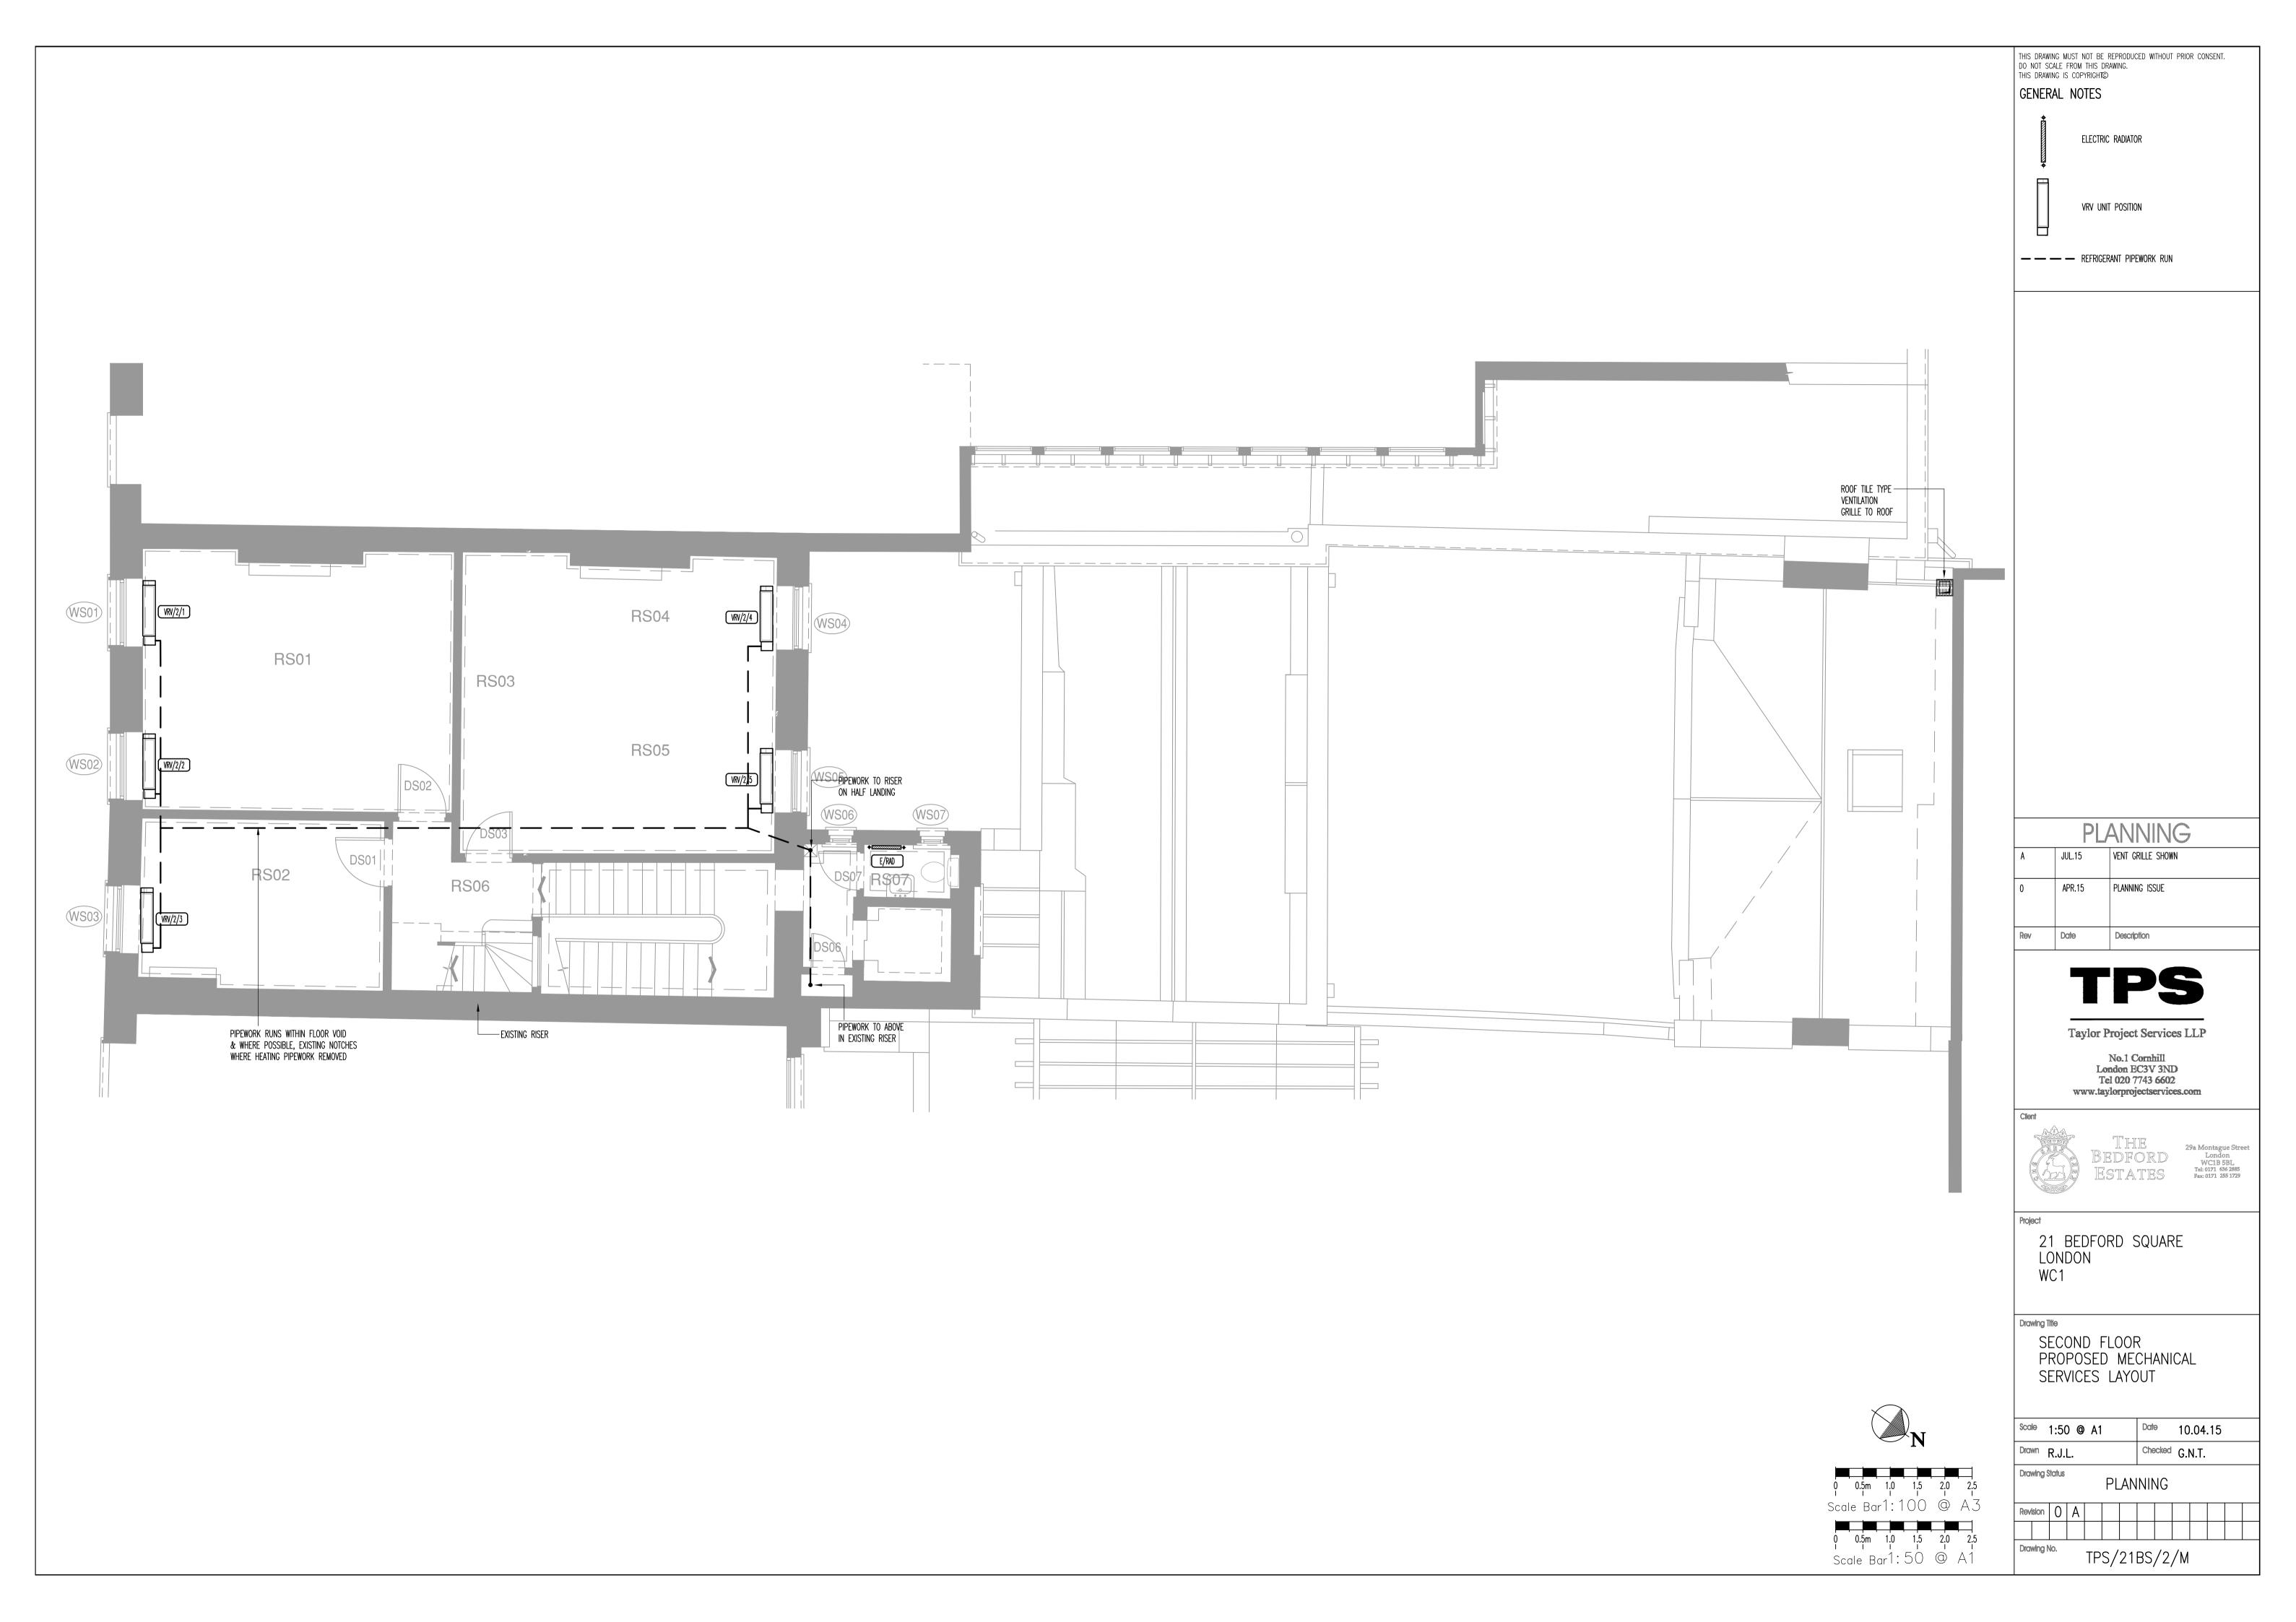

**TPSLLP**: 21 Bedford Square, London, WC1

M&E Drawings - Planning Issue - Rev A

Drawing Status

Revision O A

PLANNING

TPS/21BS/B/EX/M

0 0.5m 1.0 1.5 2.0 2.5 Scale Bar1: 100 @ A3 0 0.5m 1.0 1.5 2.0 2.5 Scale Bar1: 50 @ A1

0 0.5m 1.0 1.5 2.0 2.5

Scale Bar1:100 @ A3

0 0.5m 1.0 1.5 2.0 2.5 Scale Bar1: 50 @ A1

SECTION

PLAN

DAIKIN PROPRIETARY METAL CASED VRV UNITS

THIS DRAWING MUST NOT BE REPRODUCED WITHOUT PRIOR CONSENT.
DO NOT SCALE FROM THIS DRAWING.
THIS DRAWING IS COPYRIGHT©

GENERAL NOTES

\TPS\ \

THIS DRAWING MUST NOT BE REPRODUCED WITHOUT PRIOR CONSENT.
DO NOT SCALE FROM THIS DRAWING.
THIS DRAWING IS COPYRIGHT. ©

NOTES