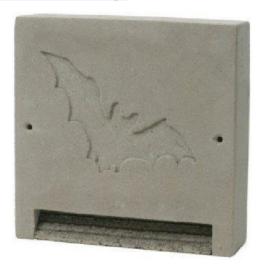

#### Bat and Nest Boxes

Schwegler 1SP Sparrow Terraces - to be placed at eaves height - 4 No

Schwegler 1FE Bat Access Panel & backing plate - 3 No

# Schwegler 1FE & Bat Access Panel & backing - placed at eaves height