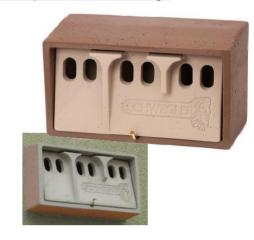

#### Bat and Nest Boxes

Schwegler 1SP Sparrow Terraces - to be placed at eaves height - 4 No

Schwegler 1FE Bat Access Panel & backing plate - 3 No

## Schwegler 1SP Sparrow Terraces - to be placed at eaves height