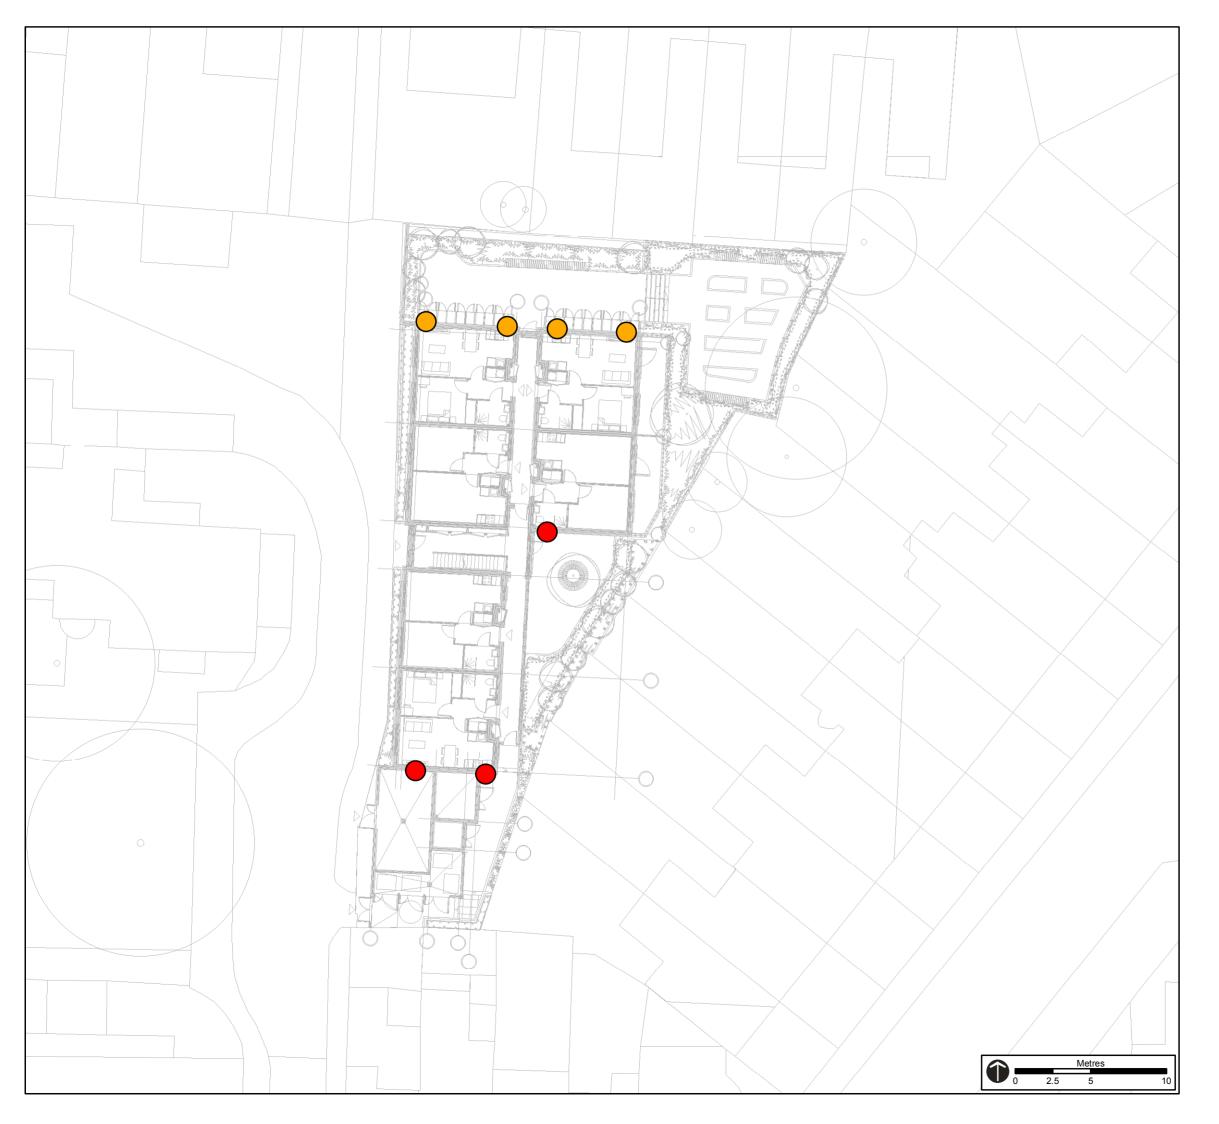

#### Bat and Nest Boxes

Schwegler 1SP Sparrow Terraces - to be placed at eaves height - 4 No

Schwegler 1FE Bat Access Panel & backing plate - 3 No

## Schwegler 1SP Sparrow Terraces - to be placed at eaves height

### ALL BOXES TO BE BUILT INTO WALLS OF BUILDING

Ordnance Survey base map provided by client

Genesis Centre Birchwood Science Park Warrington WA3 7BH Tel 01925 844004 Fax 01925 844002 email tep@tep.uk.com

| Project:    | WILLINGHAM TERRACE      |  |  |
|-------------|-------------------------|--|--|
| Title:      | BAT AND NEST BOX SCHEME |  |  |
| Drawing No: | G5311.001               |  |  |

| Scale: 1:250 |                | Date: 29/07/2015 |  |
|--------------|----------------|------------------|--|
| Drawn:<br>CB | Checked:<br>PH | Approved:<br>PH  |  |