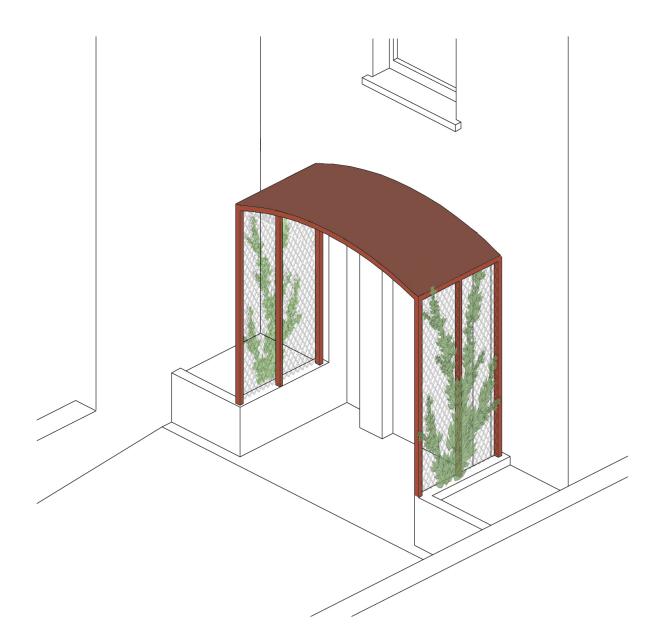

## **Outline Porch Proposal**

Throughout the street Queen-Anne Revival metalwork porches are present. These porches feature slim columns supporting elliptical sheet metal roofs. Our proposal references the overall scale and proportion of these porches.

A metal framework and arch will be wrapped in a lightweight mesh across which climbing plants are allowed to grow from adjacent planters.

Copyright in the design and this drawing is the property of 51% Studios Limited. Reproduction in whole or in part is forbidden without written permission of 51% Studios