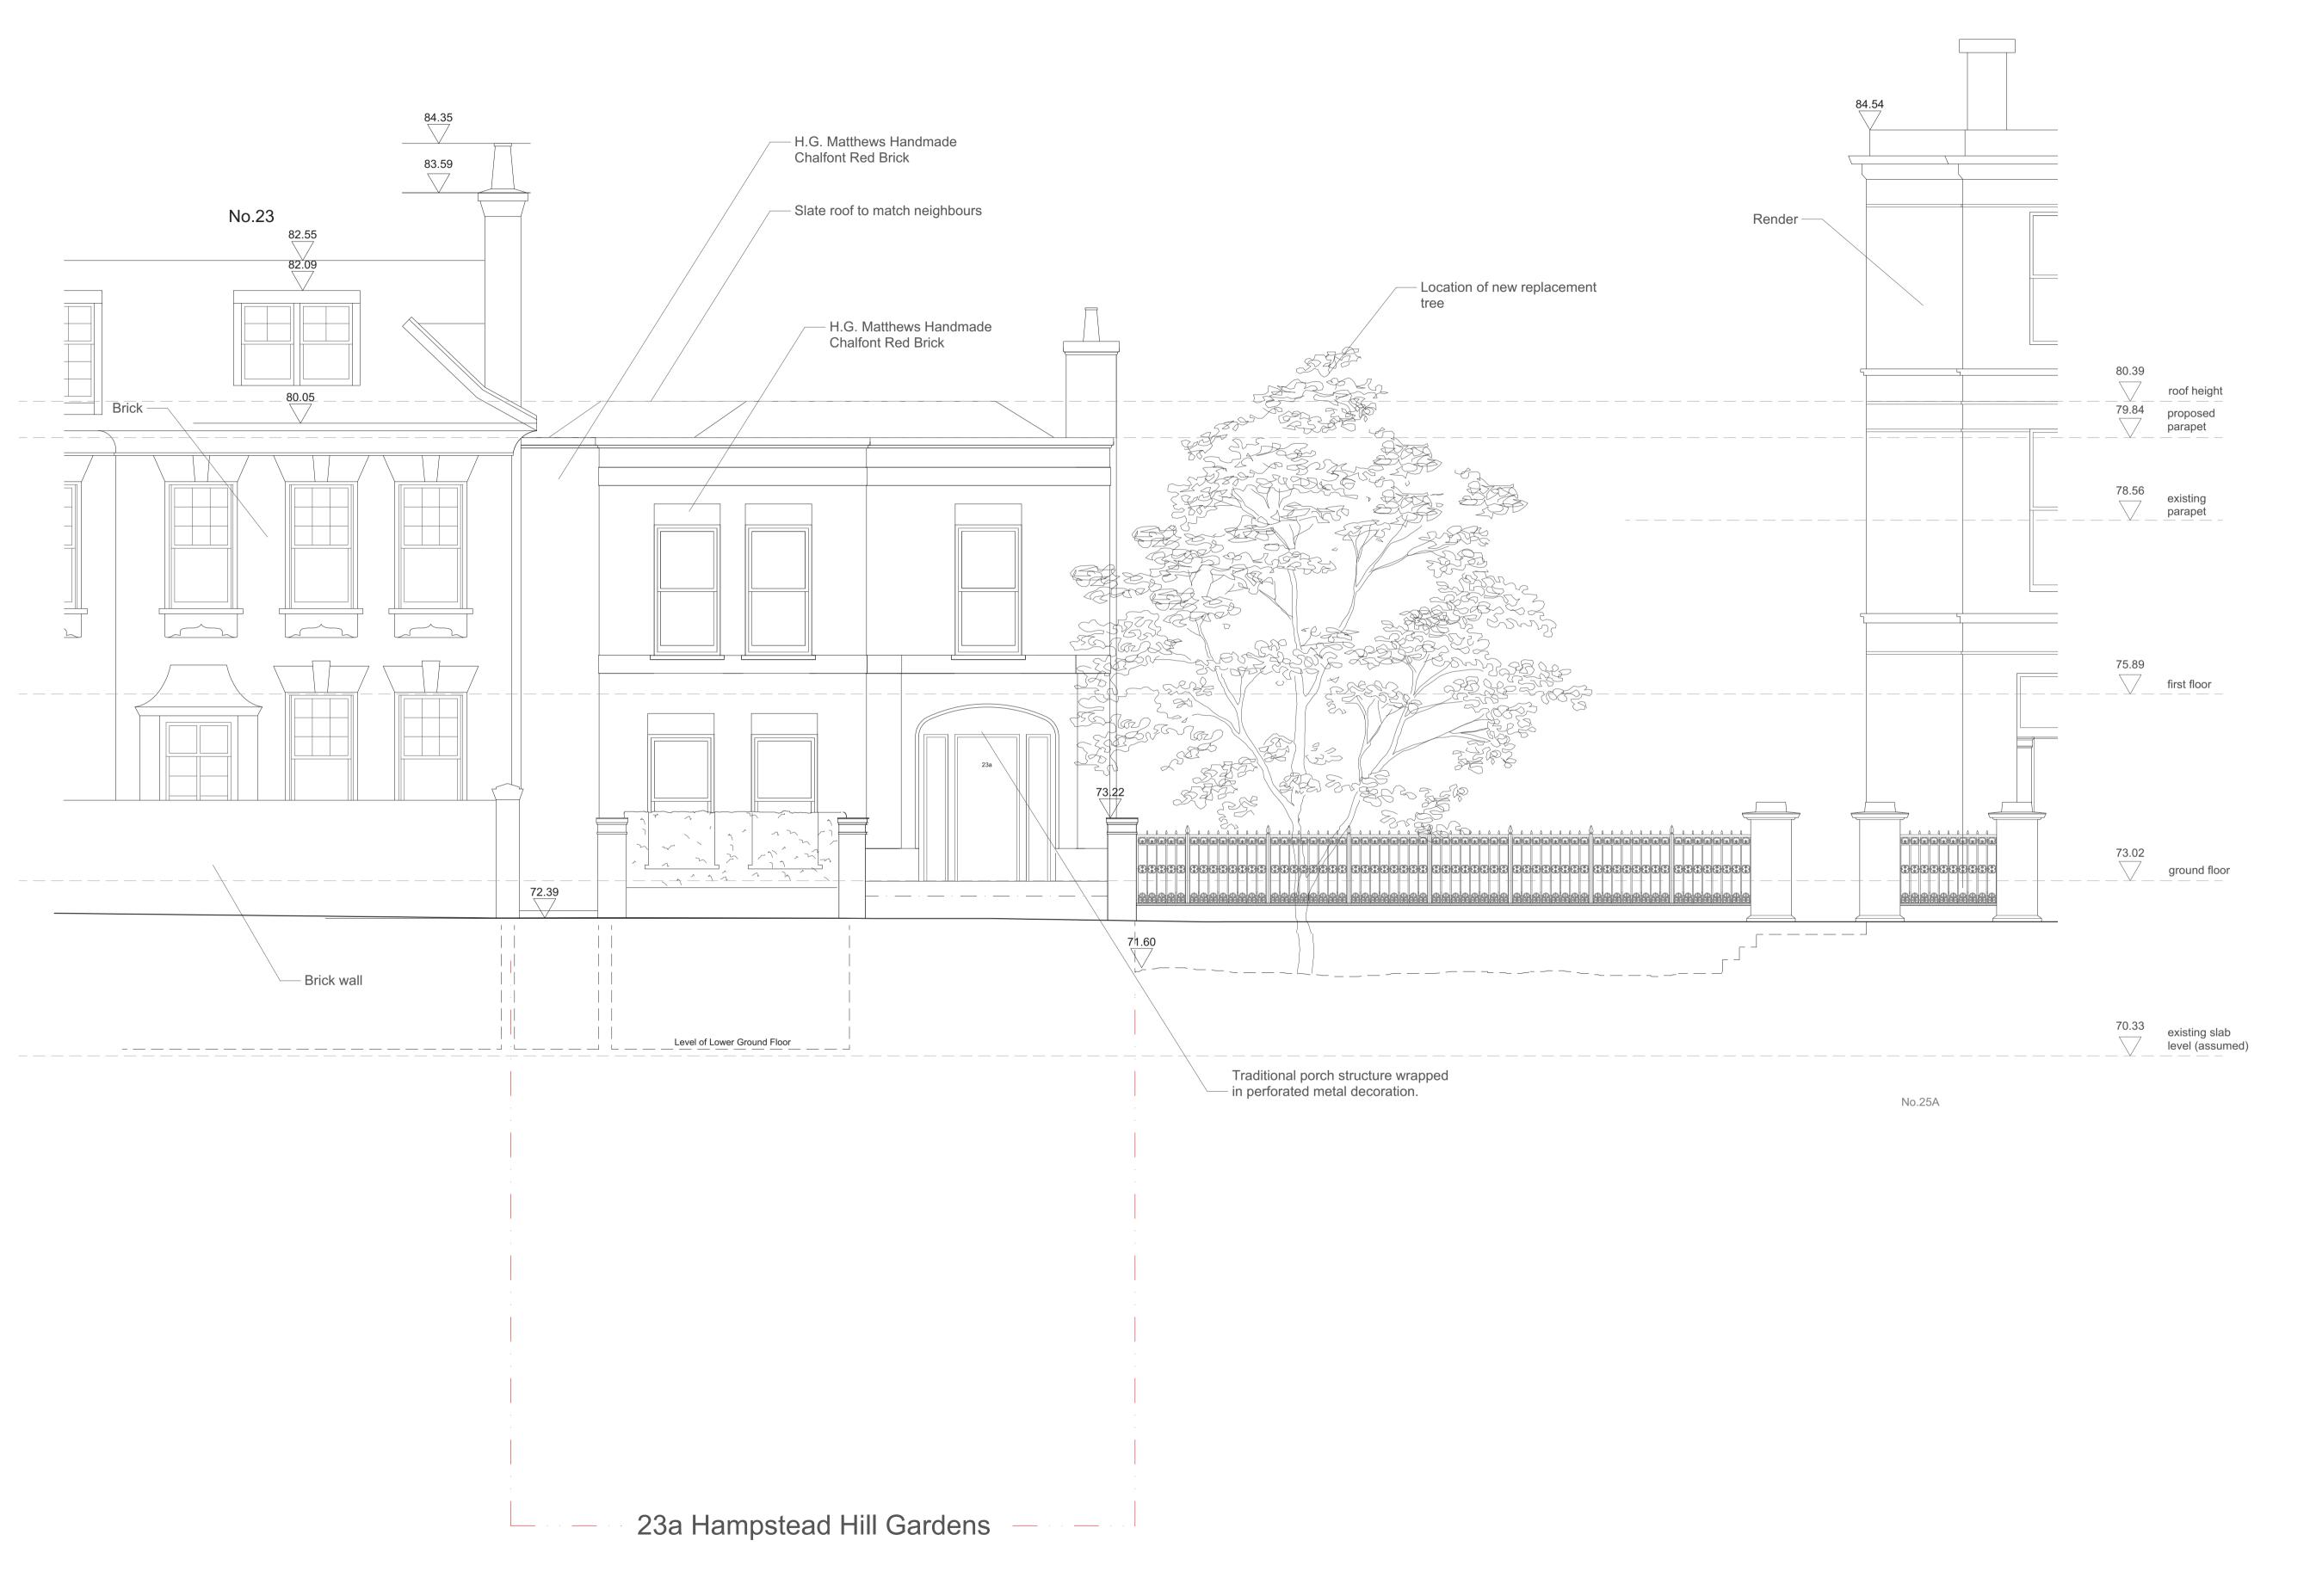

1 Proposed Front Elevation

0 5.0 10.0 M

Copyright in the design and this drawing is the property of 51% Studios Limited. Reproduction in whole or in part is forbidden without written permission of 51% Studios Limited.

## Proposed Front Elevation

| Project Architect 51% studios | Project ID  | 1104      |          |
|-------------------------------|-------------|-----------|----------|
| Drawn By MS                   | Scale       | 1:50 @ A1 |          |
| Checked By 51% studios        | Drawing No. | 1 0 1     | Revision |
| October 2010                  | 111         | I ( ) 1   |          |
| File Name                     | 1 1         |           |          |