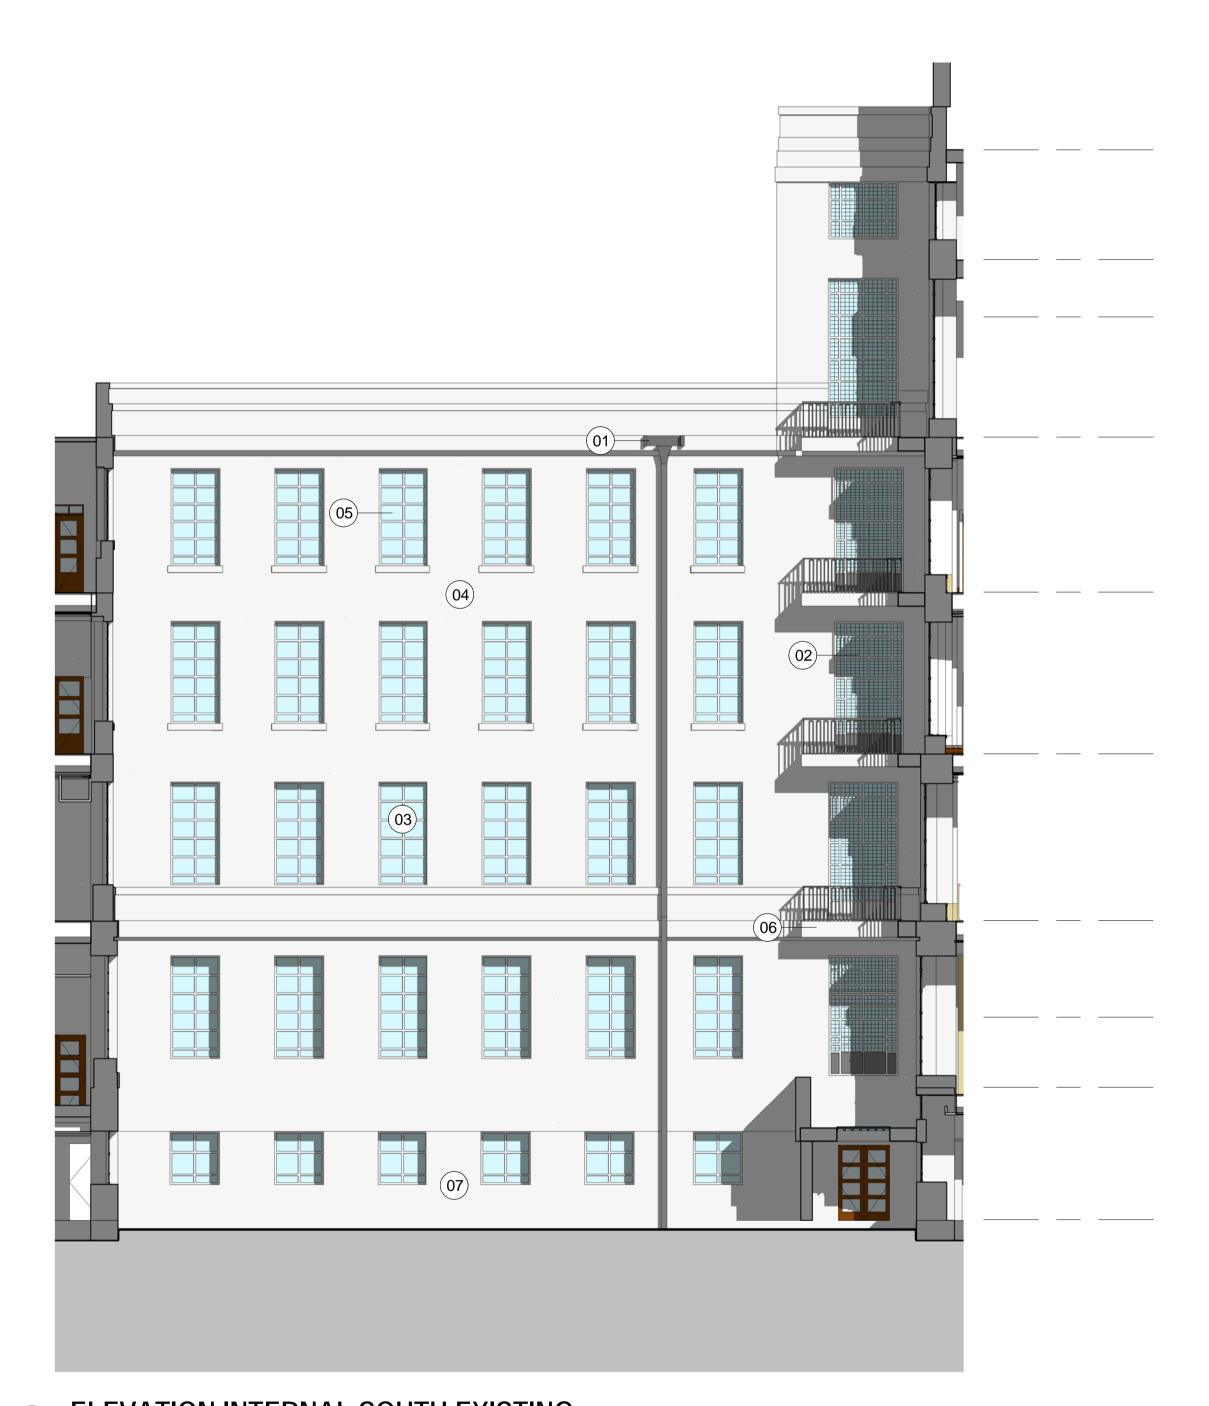

1 ELEVATION INTERNAL SOUTH EXISTING
1: 100

2 ELEVATION INTERNAL NORTH EXISTING
1:100

© COPYRIGHT Mace Group
NOT TO BE REPRODUCED WITHOUT WRITTEN PERMISSION. · BECAUSE OF POSSIBLE SCALING ERRORS IN ELECTRONIC AND HARDCOPY REPRODUCTION DO NOT SCALE FOR CONSTRUCTION PURPOSES. · ALL DIMENSIONS TO BE CHECKED & VERIFIED ON SITE PRIOR TO CONSTRUCTION. Safety, Health and Environment Information The signifigant unusual hazards / risks associated with this type of work are noted as: CONSTRUCTION OPERATION AND MAINTENANCE DISMANTLING/DEMOLITION NOTE - TO BE READ IN CONJUNCTION WITH RISK REGISTER EXISTING LEAD RECTANGULAR RAIN WATER PIPE AND EXISTING LEADED LIGHT WINDOW EXISTING METAL FRAMED MULTI-PANE WINDOW EXISTING PORTLAND STONE FACADE EXISTING STEEL CRITTALL WINDOWS WITH STONE EXISTING STONE BALCONIES WITH METAL RAILINGS EXISTING WHITE GLAZED FACING BRICK EXISTING PLASTERED / PAINTED WALL 02.09.15 AMENDMENTS TO EXISTING CONDITION FOLLOWING SITE SURVEY AS HIGHLIGHTED. ISSUED FOR PLANNING DISCHARGE OF CONDITION LBC 6 (j) PROJECT STATUS CONSTRUCTION GRAHAM CONSTRUCTION mace SOAS INTO SENATE HOUSE MALET STREET LONDON, WC1E 7HU DRAWING TITLE **EXISTING** NORTH & SOUTH COURTYARD **ELEVATION** SOAS - A - ELE - GEN - XX - 306