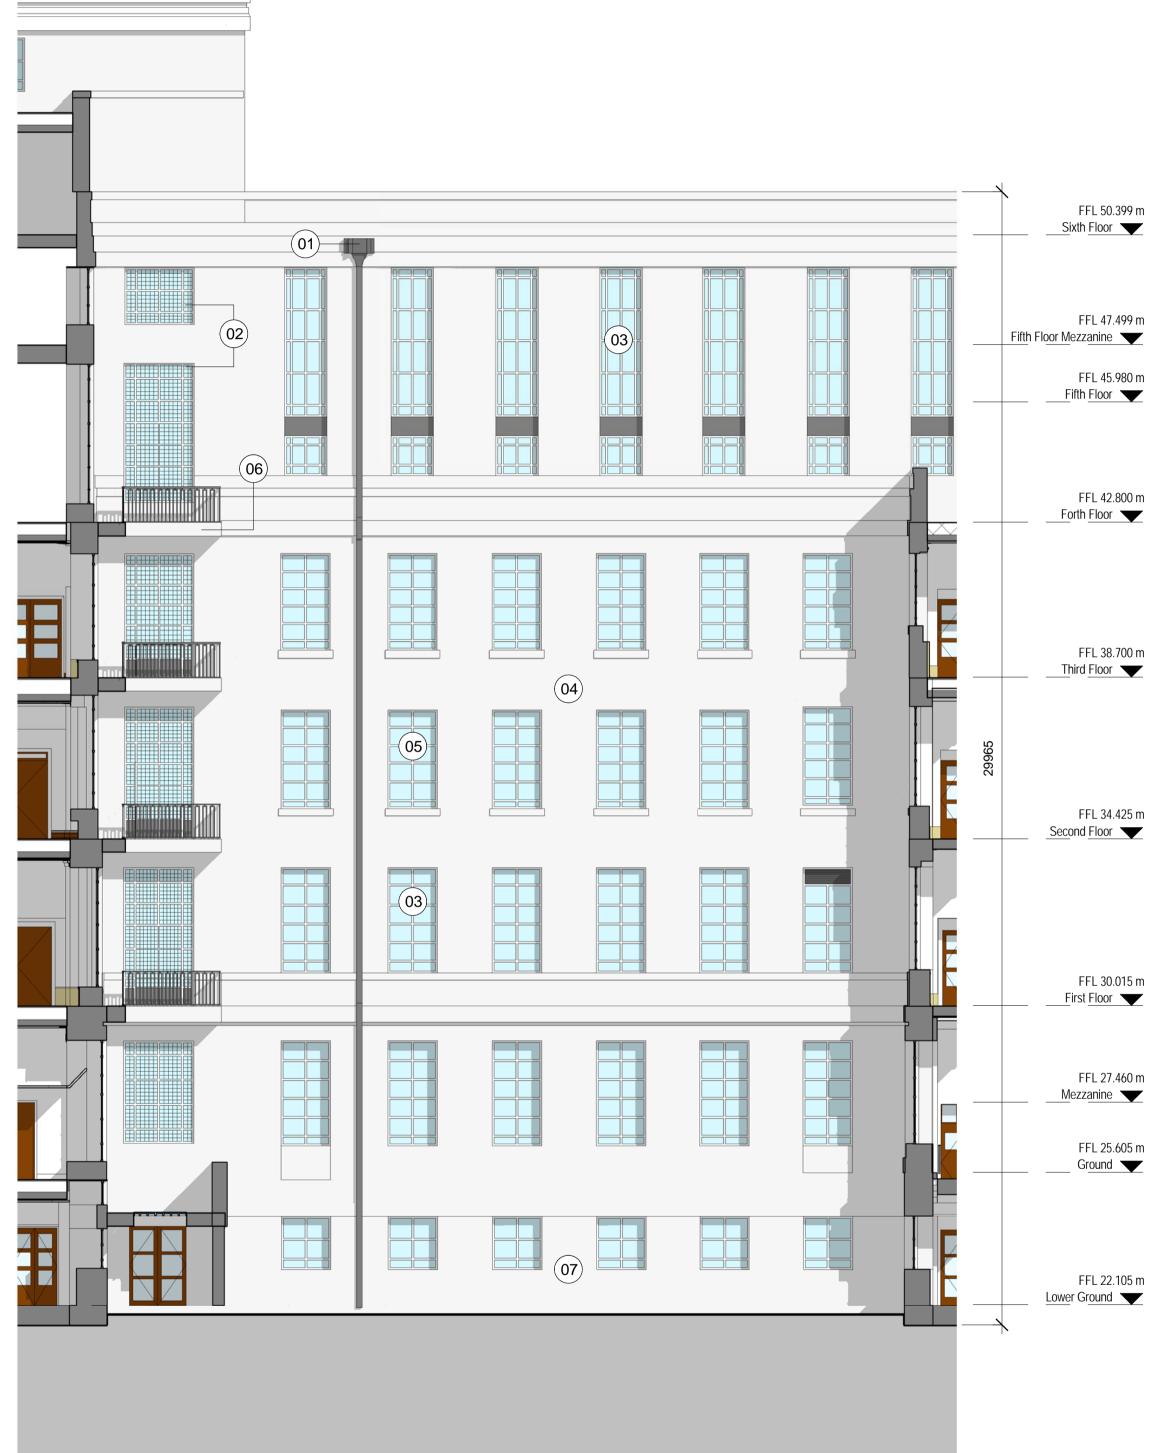

1 ELEVATION INTERNAL SOUTH EXISTING
1: 100

2 ELEVATION INTERNAL NORTH EXISTING
1:100

© COPYRIGHT Mace Group
NOT TO BE REPRODUCED WITHOUT WRITTEN PERMISSION. · BECAUSE OF POSSIBLE SCALING ERRORS IN ELECTRONIC AND HARDCOPY REPRODUCTION DO NOT SCALE FOR CONSTRUCTION PURPOSES. · ALL DIMENSIONS TO BE CHECKED & VERIFIED ON SITE PRIOR TO CONSTRUCTION. Safety, Health and Environment Information The signifigant unusual hazards / risks associated with this type of work are noted as: CONSTRUCTION OPERATION AND MAINTENANCE DISMANTLING/DEMOLITION NOTE - TO BE READ IN CONJUNCTION WITH RISK REGISTER EXISTING LEAD RECTANGULAR RAIN WATER PIPE AND EXISTING LEADED LIGHT WINDOW EXISTING METAL FRAMED MULTI-PANE WINDOW EXISTING PORTLAND STONE FACADE EXISTING STEEL CRITTALL WINDOWS WITH STONE EXISTING STONE BALCONIES WITH METAL RAILINGS EXISTING WHITE GLAZED FACING BRICK EXISTING PLASTERED / PAINTED WALL 02.09.15 AMENDMENTS TO EXISTING CONDITION FOLLOWING SITE SURVEY AS HIGHLIGHTED. ISSUED FOR PLANNING DISCHARGE OF CONDITION LBC 6 (j) PROJECT STATUS CONSTRUCTION GRAHAM CONSTRUCTION mace SOAS INTO SENATE HOUSE MALET STREET LONDON, WC1E 7HU DRAWING TITLE **EXISTING** NORTH & SOUTH COURTYARD **ELEVATION** SOAS - A - ELE - GEN - XX - 306