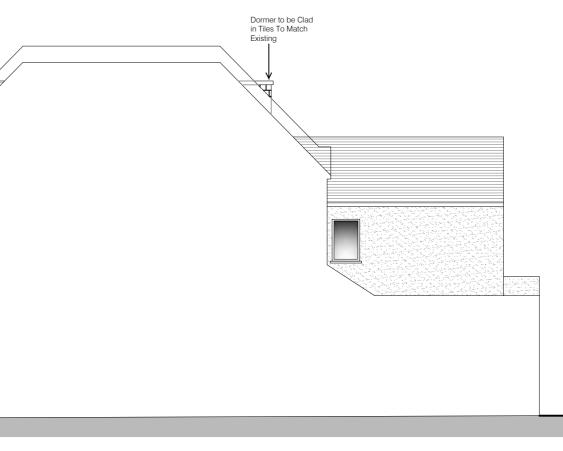

Proposed Front Elevation No Changes Proopsed Scale 1:100

Proposed Rear Elevation Scale 1:100

Proposed Side Elevation Scale 1:100

Proposed Side Elevation Scale 1:100

|  | IMPORTANT GENERAL NOTE                                                                                                                                                                                                                                                                                                                                                                                                                                                                                                                                                                                                                                                                                                                                                                                                                                                                          | Revision | Date     | Description                                          | Paper Size | Scale               |                                               | R                               |
|--|-------------------------------------------------------------------------------------------------------------------------------------------------------------------------------------------------------------------------------------------------------------------------------------------------------------------------------------------------------------------------------------------------------------------------------------------------------------------------------------------------------------------------------------------------------------------------------------------------------------------------------------------------------------------------------------------------------------------------------------------------------------------------------------------------------------------------------------------------------------------------------------------------|----------|----------|------------------------------------------------------|------------|---------------------|-----------------------------------------------|---------------------------------|
|  | The specification is to be read in conjunction with the plans/section details, and other<br>associated Structural details as may be provided.<br>All work is to be carried out to the Local Authority Planning and Building Regulations Approval,<br>and the Codes of Practice and British Standards as necessary.<br>All dimensions, levels, sizes, positions and locations of particulars as indicated on drawings<br>are to be verified by the appointed Contractor on site prior to engaging in works. Any<br>discrepancies must be reported to the Architect/Surveyor/Engineer or responsible person/s<br>immediately.<br>The Contractor is responsible for ensuring compliance with the CDM Regulations, and<br>appropriate Health & Safety on site precautions.<br>The Client/Building Owner must obtain any necessary PARTY WALL AGREEMENTS, prior to<br>engaging in the works on site. | A        | 04.09.15 | Dormer Windows to be Timber Framed and Painted White |            | 1:100               |                                               |                                 |
|  |                                                                                                                                                                                                                                                                                                                                                                                                                                                                                                                                                                                                                                                                                                                                                                                                                                                                                                 |          |          |                                                      |            | Revision            | info@construct360.co.uk<br>Tel: 0208 206 0011 | Planning Permission Specialists |
|  |                                                                                                                                                                                                                                                                                                                                                                                                                                                                                                                                                                                                                                                                                                                                                                                                                                                                                                 |          |          |                                                      |            | Jul-15              | Site Address                                  |                                 |
|  |                                                                                                                                                                                                                                                                                                                                                                                                                                                                                                                                                                                                                                                                                                                                                                                                                                                                                                 |          |          |                                                      |            | Drawn By/Checked By | 15 Rondu Road<br>London<br>NW2 3HB            | Proposed Elevations 5           |
|  |                                                                                                                                                                                                                                                                                                                                                                                                                                                                                                                                                                                                                                                                                                                                                                                                                                                                                                 |          |          |                                                      |            | HW                  |                                               | Drawing Number                  |
|  |                                                                                                                                                                                                                                                                                                                                                                                                                                                                                                                                                                                                                                                                                                                                                                                                                                                                                                 |          |          |                                                      |            |                     |                                               | RR15-3004A                      |