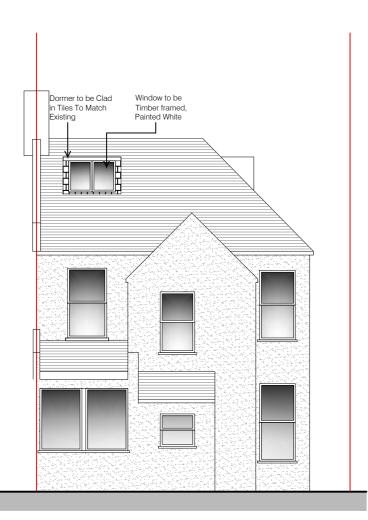

Proposed Front Elevation No Changes Proopsed Scale 1:100

Proposed Rear Elevation Scale 1:100

Proposed Side Elevation Scale 1:100

Proposed Side Elevation Scale 1:100

|  | IMPORTANT GENERAL NOTE                                                                                                                                                                                                                                                                                                                                                                                                                                                                                                                                                                                                                                                                                                                                                                                                                                                                          | Revision | Date     | Description                                          | Paper Size | Scale               |                                               | R                               |
|--|-------------------------------------------------------------------------------------------------------------------------------------------------------------------------------------------------------------------------------------------------------------------------------------------------------------------------------------------------------------------------------------------------------------------------------------------------------------------------------------------------------------------------------------------------------------------------------------------------------------------------------------------------------------------------------------------------------------------------------------------------------------------------------------------------------------------------------------------------------------------------------------------------|----------|----------|------------------------------------------------------|------------|---------------------|-----------------------------------------------|---------------------------------|
|  | The specification is to be read in conjunction with the plans/section details, and other<br>associated Structural details as may be provided.<br>All work is to be carried out to the Local Authority Planning and Building Regulations Approval,<br>and the Codes of Practice and British Standards as necessary.<br>All dimensions, levels, sizes, positions and locations of particulars as indicated on drawings<br>are to be verified by the appointed Contractor on site prior to engaging in works. Any<br>discrepancies must be reported to the Architect/Surveyor/Engineer or responsible person/s<br>immediately.<br>The Contractor is responsible for ensuring compliance with the CDM Regulations, and<br>appropriate Health & Safety on site precautions.<br>The Client/Building Owner must obtain any necessary PARTY WALL AGREEMENTS, prior to<br>engaging in the works on site. | A        | 04.09.15 | Dormer Windows to be Timber Framed and Painted White |            | 1:100               |                                               |                                 |
|  |                                                                                                                                                                                                                                                                                                                                                                                                                                                                                                                                                                                                                                                                                                                                                                                                                                                                                                 |          |          |                                                      |            | Revision            | info@construct360.co.uk<br>Tel: 0208 206 0011 | Planning Permission Specialists |
|  |                                                                                                                                                                                                                                                                                                                                                                                                                                                                                                                                                                                                                                                                                                                                                                                                                                                                                                 |          |          |                                                      |            | Jul-15              | Site Address                                  |                                 |
|  |                                                                                                                                                                                                                                                                                                                                                                                                                                                                                                                                                                                                                                                                                                                                                                                                                                                                                                 |          |          |                                                      |            | Drawn By/Checked By | 15 Rondu Road<br>London<br>NW2 3HB            | Proposed Elevations 5           |
|  |                                                                                                                                                                                                                                                                                                                                                                                                                                                                                                                                                                                                                                                                                                                                                                                                                                                                                                 |          |          |                                                      |            | HW                  |                                               | Drawing Number                  |
|  |                                                                                                                                                                                                                                                                                                                                                                                                                                                                                                                                                                                                                                                                                                                                                                                                                                                                                                 |          |          |                                                      |            |                     |                                               | RR15-3004A                      |