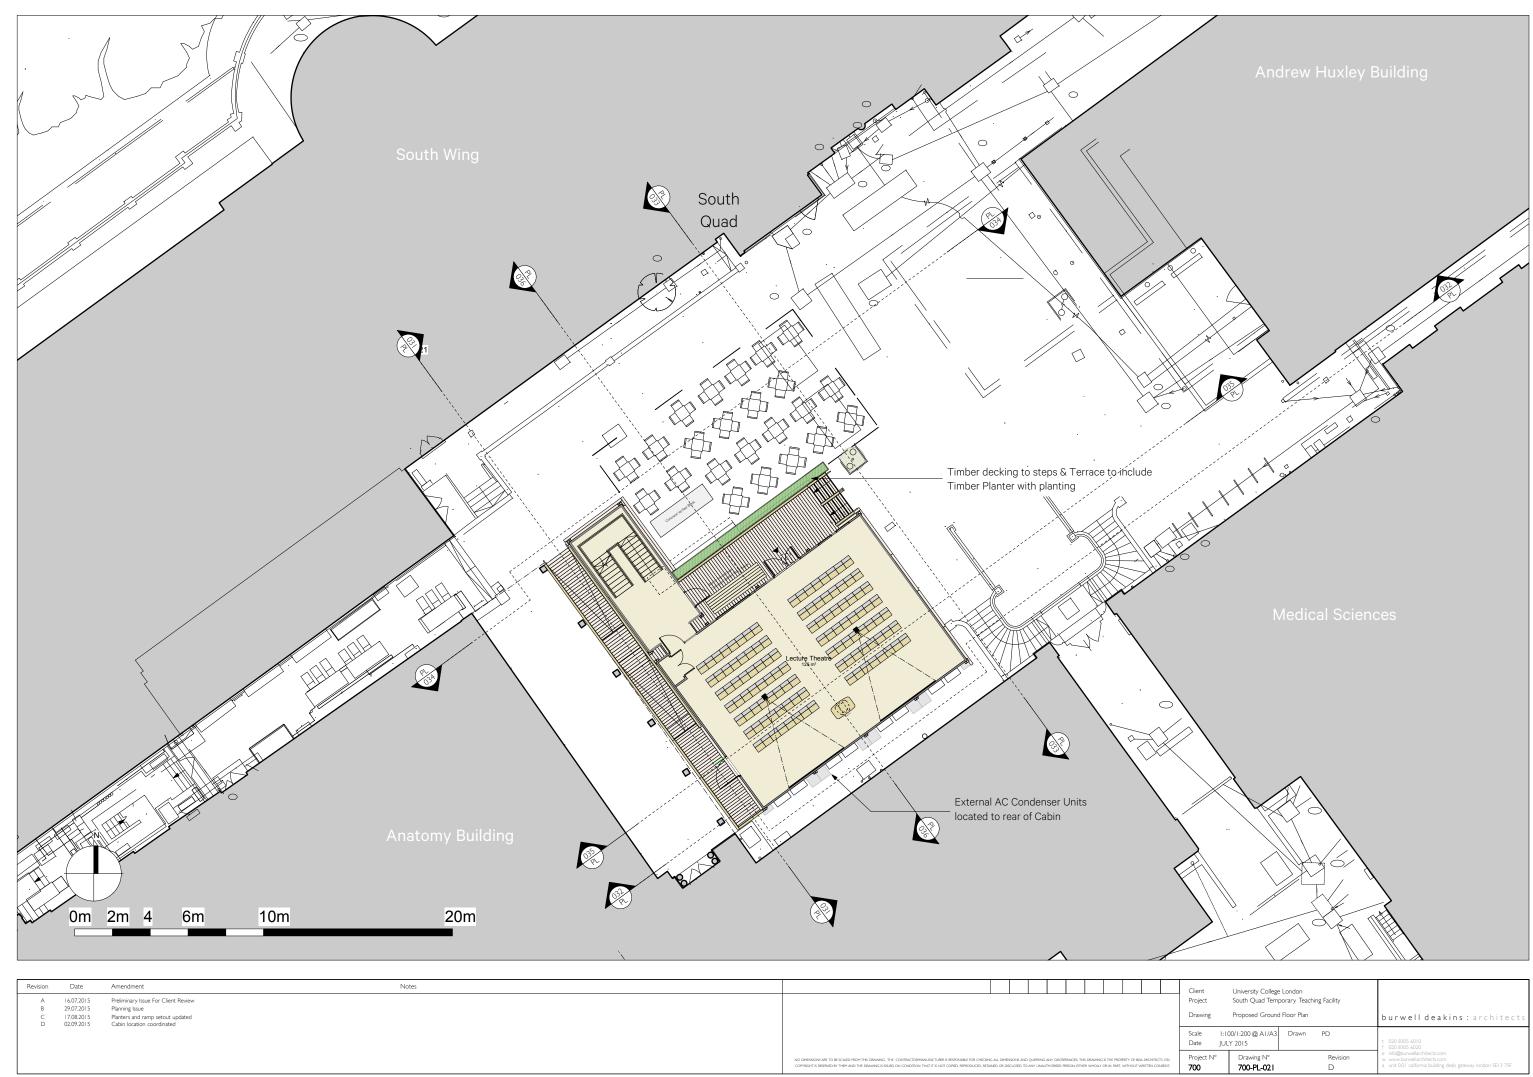

| Client<br>Project        |                            |               |                                                                                                                              |
|--------------------------|----------------------------|---------------|------------------------------------------------------------------------------------------------------------------------------|
| Drawing                  | Proposed Ground            | I Floor Plan  | burwell deakins : architects                                                                                                 |
|                          | 00/1:200 @ A1/A3<br>Y 2015 | Drawn PD      | t 020 8305 6010<br>f 020 8305 6020                                                                                           |
| Project N°<br><b>700</b> | Drawing N°<br>700-PL-021   | Revision<br>D | e info@burwellarchitects.com<br>w www.burwellarchitects.com<br>a unit 0.01 california building deals gateway london SE13 7SF |