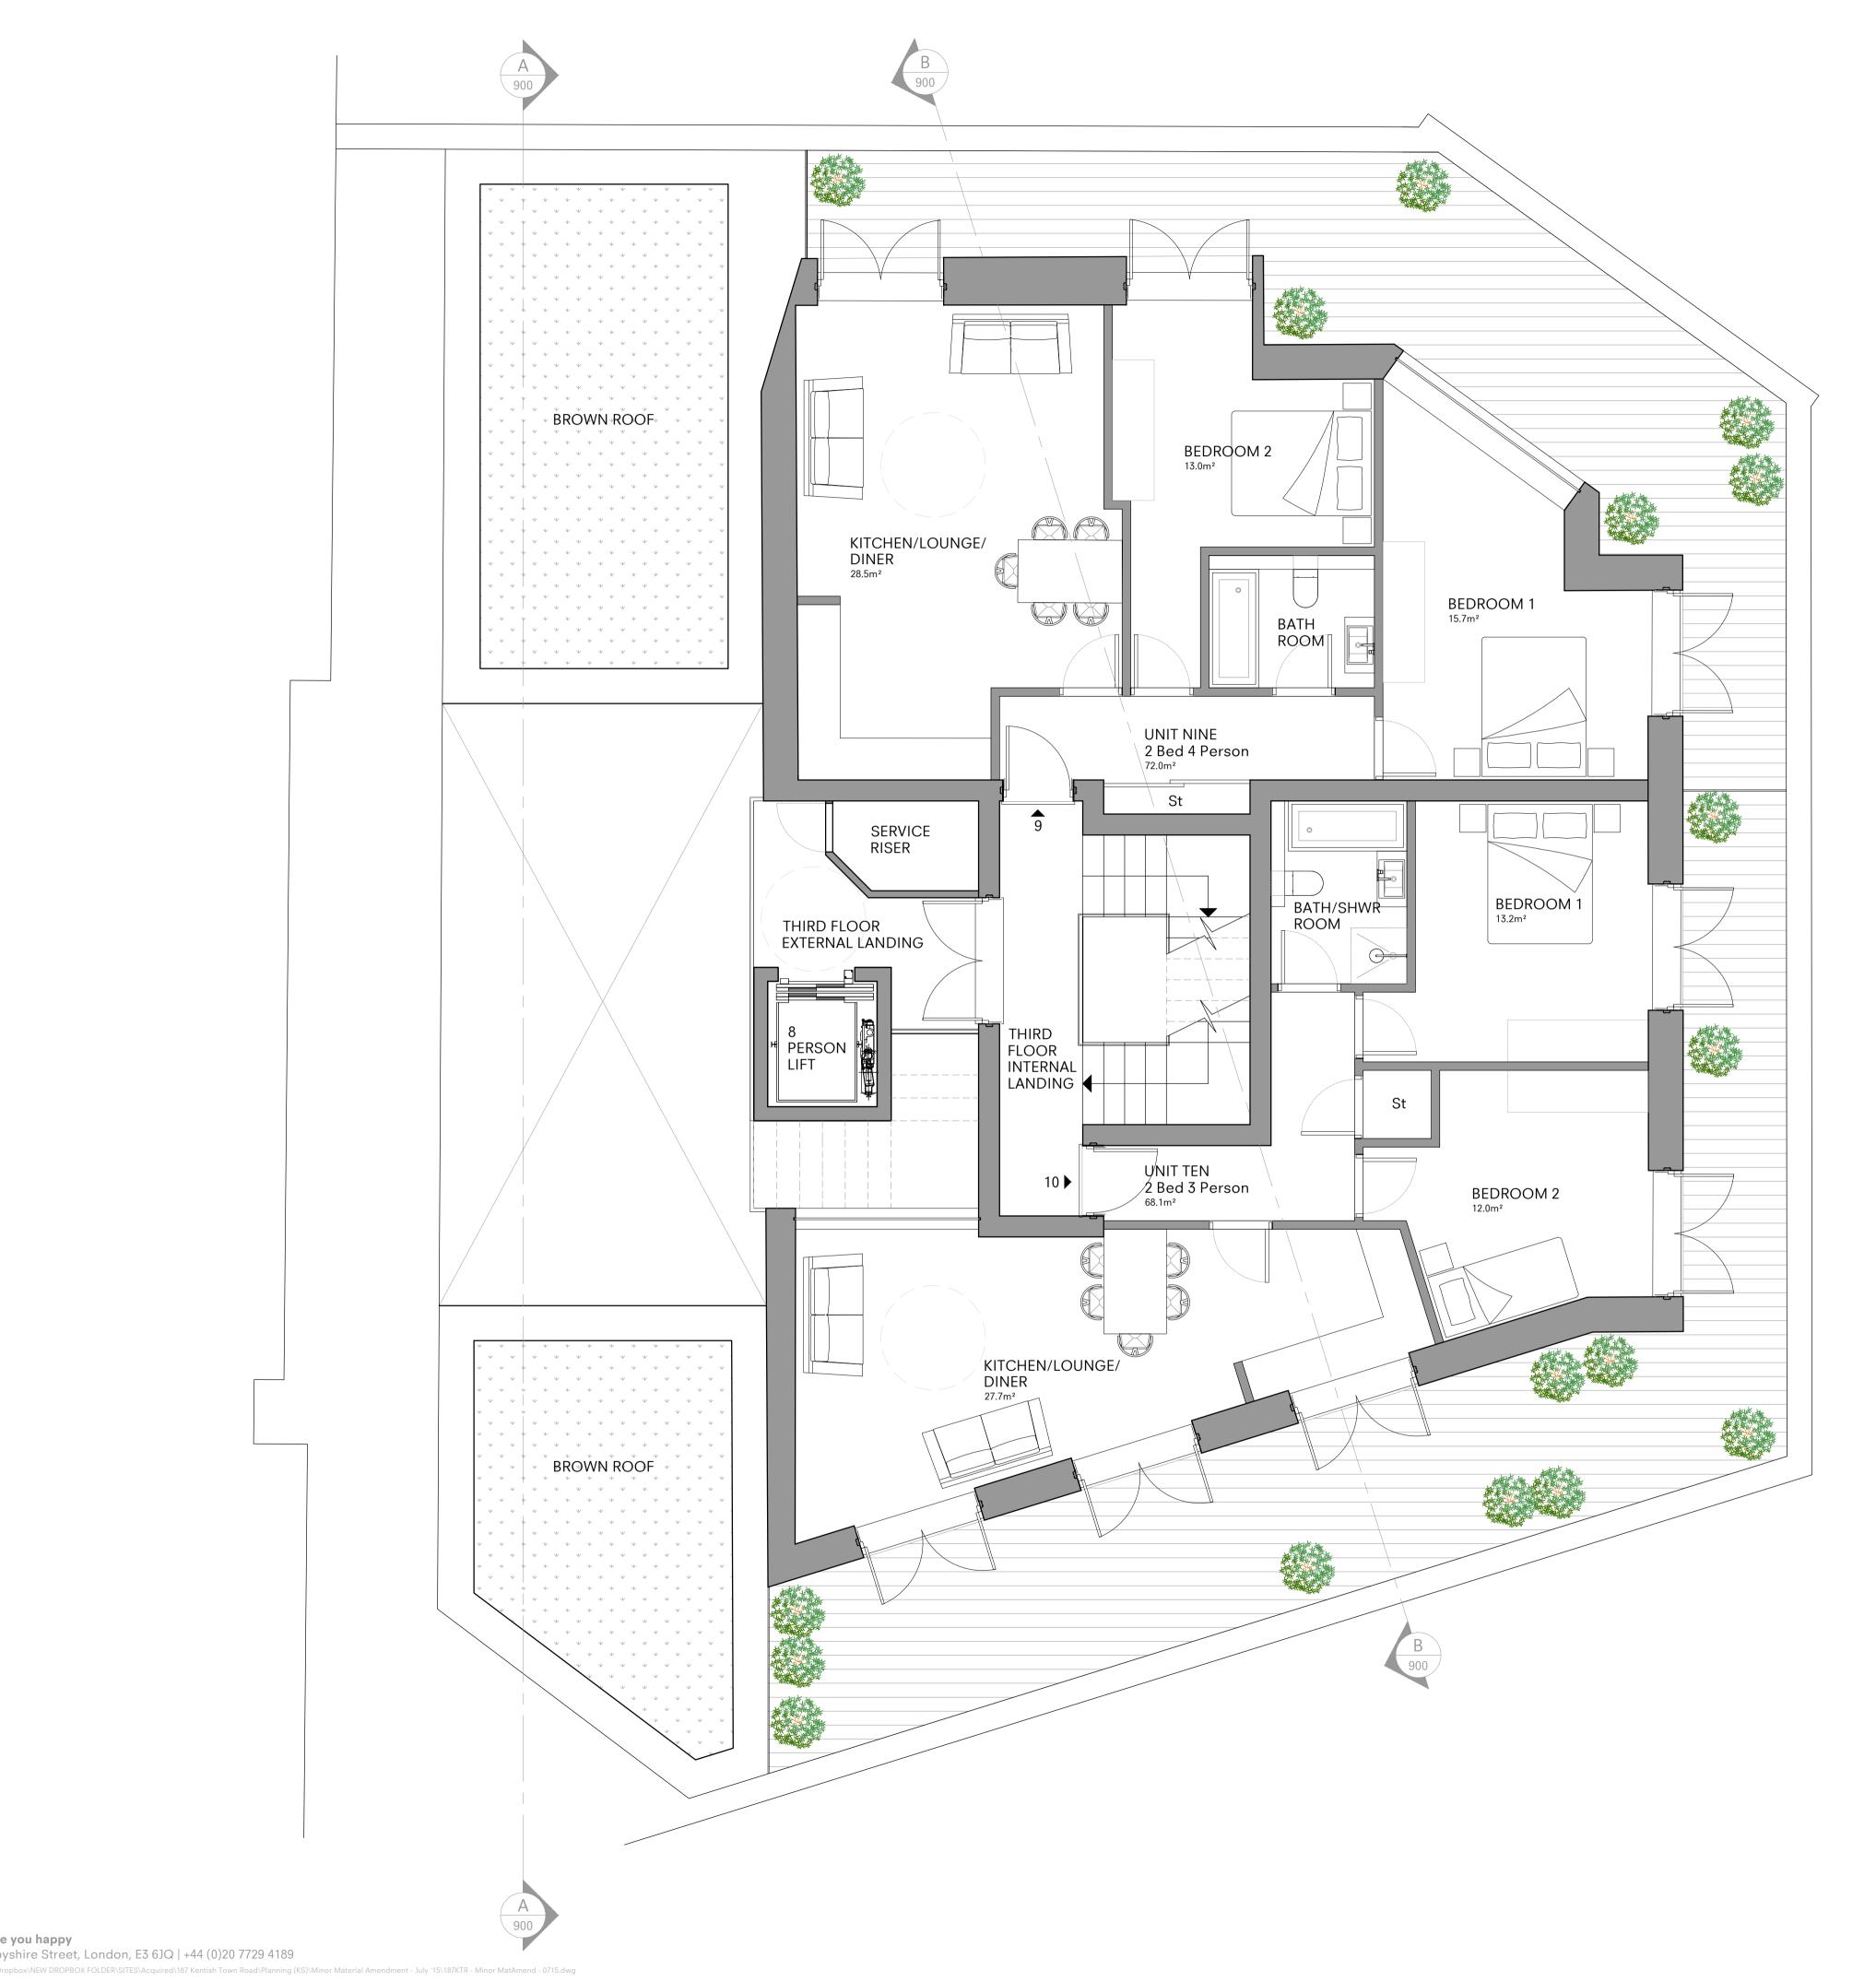

## PLANNING

Project

187 KENTISH TOWN ROAD LONDON NW1 8PD

**Drawing Title** THIRD FLOOR PLAN GENERAL ARRANGEMENT AS PROPOSED

|         | 4      |      |   |        |
|---------|--------|------|---|--------|
|         |        |      |   |        |
|         |        |      |   | L      |
|         |        |      |   | •      |
|         |        |      |   | c      |
|         |        |      |   | ,<br>L |
|         |        |      |   | ,      |
|         |        |      |   |        |
| Soolo 6 | S 1.E0 |      |   | L      |
| Scale @ | y 1:50 |      |   | (      |
|         |        | <br> | - |        |