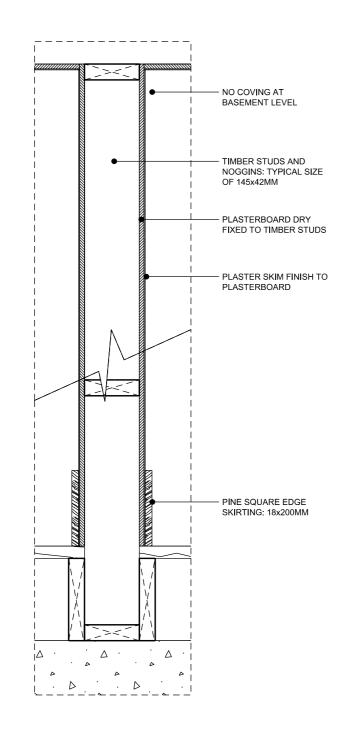

01 BASEMENT LEVEL TYPICAL TIMBER STUD WALL TREATMENT 04-100 1:10 @ A3

02 BASEMENT LEVEL REINSTATED BRICK WALL TREATMENT 04-100 1:10 @ A3

03 BASEMENT EXISTING BRICK WALL TREATMENT 1:10 @ A3

| REVISION | DATE     | JOB NO        | JOB TITLE / CLIENT | DRAWING            | SCALE     | DA    | TE     | This drawing to be read in conjunction with all other contract documents and specifications and all other consultants drawings.     |
|----------|----------|---------------|--------------------|--------------------|-----------|-------|--------|-------------------------------------------------------------------------------------------------------------------------------------|
| P1       | 27/08/15 | NMA 12        | 11 Provost Road    | Wall Treatments -1 | 1:10 @ A3 |       | .08.15 | All levels and dimensions should be checked on site and any discrepancies notified to the Architect prior to proceeding with works. |
|          |          |               |                    |                    |           |       | I · ·  | No drawing should be reproduced in any form without prior written<br>permission of Nathaniel Mosley Architects Ltd.                 |
|          |          | FOR PLANNING  |                    |                    |           | CHECK | REV    | NATHANIEL MOSLEY                                                                                                                    |
|          |          | NMA 12 04 100 |                    |                    | NM        | NM    | P1     | ARCHITECTS LTD                                                                                                                      |