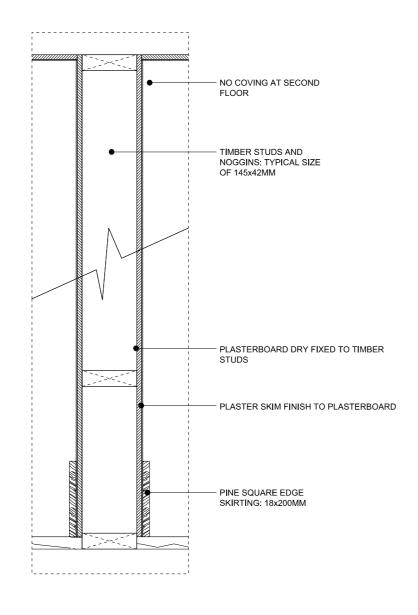

01 SECOND FLOOR TYPICAL TIMBER STUD WALL TREATMENT 04-103 1:10 @ A3

02 SECOND FLOOR EXISTING BRICK WALL TREATMENT 04-103 1:10 @ A3

| REVISION | DATE     | JOB NO        | JOB TITLE / CLIENT | DRAWING            | SCALE     | DA    | TE     | This drawing to be read in conjunction with all other contract documents and specifications and all other consultants drawings,     |
|----------|----------|---------------|--------------------|--------------------|-----------|-------|--------|-------------------------------------------------------------------------------------------------------------------------------------|
| P1       | 27/08/15 | NMA 12        | 11 Provost Road    | Wall Treatments 02 | 1:10 @ A3 |       | .08.15 | All levels and dimensions should be checked on site and any discrepancies notified to the Architect prior to proceeding with works. |
|          |          | FOR PLANNING  |                    |                    | DRAWN     | CHECK | REV    | No drawing should be reproduced in any form without prior written<br>permission of Nathaniel Mosley Architects Ltd.                 |
|          |          | NMA 12 04 103 |                    |                    | NM        | NM    | P1     | NATHANIEL MOSLEY ARCHITECTS LTD                                                                                                     |