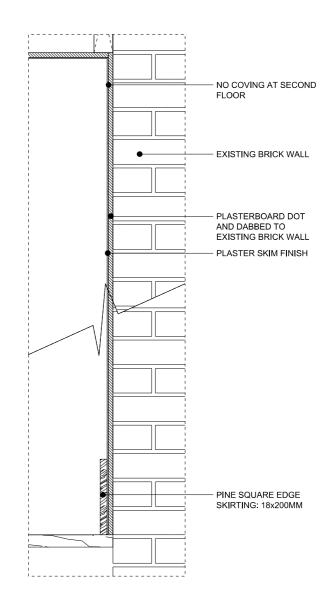

02 EXISTING BRICK WALL TREATMENT AT FIRST FLOOR 04-102 1:10 @ A3

| REVISION | DATE     | JOB NO        | JOB TITLE / CLIENT | DRAWING            | SCALE     |          | ATE    | This drawing to be read in conjunction with all other contract documents and specifications and all other consultants drawings.     |
|----------|----------|---------------|--------------------|--------------------|-----------|----------|--------|-------------------------------------------------------------------------------------------------------------------------------------|
| P1       | 27/08/15 | NMA 12        | 11 Provost Road    | Wall Treatments 01 | 1:10 @ A3 |          | .08.15 | All levels and dimensions should be checked on site and any discrepancies notified to the Architect prior to proceeding with works. |
|          |          |               |                    |                    | DRAWN     | 10112011 | 551    | No drawing should be reproduced in any form without prior written<br>permission of Nathaniel Mosley Architects Ltd.                 |
|          |          | FOR PLANNING  |                    |                    |           |          |        | NATHANIEL MOSLEY                                                                                                                    |
|          |          | NMA 12 04 102 |                    |                    | NM        | NM       | P1     | ARCHITECTS LTD                                                                                                                      |