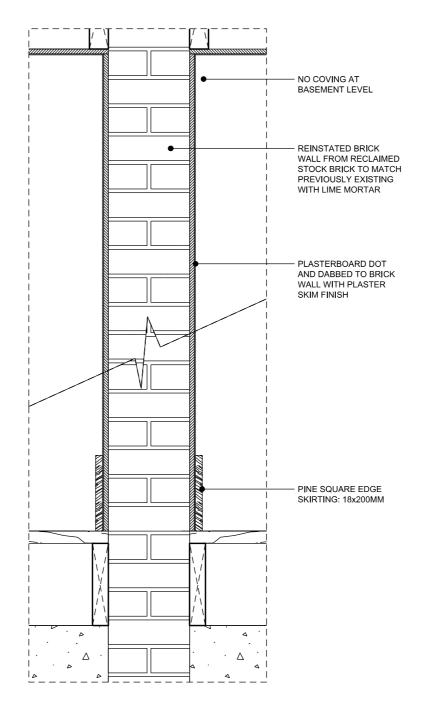

01 BASEMENT LEVEL TYPICAL TIMBER STUD WALL TREATMENT 04-100 1:10 @ A3

02 BASEMENT LEVEL REINSTATED BRICK WALL TREATMENT 04-100 1:10 @ A3

03 BASEMENT EXISTING BRICK WALL TREATMENT 1:10 @ A3

| REVISION | DATE     | JOB NO        | JOB TITLE / CLIENT | DRAWING            | SCALE     | DA    | TE     | This drawing to be read in conjunction with all other contract documents and specifications and all other consultants drawings.     |
|----------|----------|---------------|--------------------|--------------------|-----------|-------|--------|-------------------------------------------------------------------------------------------------------------------------------------|
| P1       | 27/08/15 | NMA 12        | 11 Provost Road    | Wall Treatments -1 | 1:10 @ A3 |       | .08.15 | All levels and dimensions should be checked on site and any discrepancies notified to the Architect prior to proceeding with works. |
|          |          |               |                    |                    |           |       | I · ·  | No drawing should be reproduced in any form without prior written<br>permission of Nathaniel Mosley Architects Ltd.                 |
|          |          | FOR PLANNING  |                    |                    |           | CHECK | REV    | NATHANIEL MOSLEY                                                                                                                    |
|          |          | NMA 12 04 100 |                    |                    | NM        | NM    | P1     | ARCHITECTS LTD                                                                                                                      |