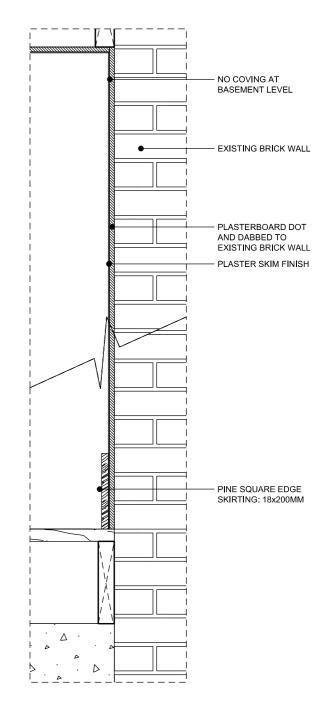

01 BASEMENT LEVEL TYPICAL TIMBER STUD WALL TREATMENT 04-100 1:10 @ A3

02 BASEMENT LEVEL REINSTATED BRICK WALL TREATMENT 04-100 1:10 @ A3

03 BASEMENT EXISTING BRICK WALL TREATMENT 1:10 @ A3

| REVISION | DATE     | JOB NO        | JOB TITLE / CLIENT | DRAWING            | SCALE     | DA    | TE     | This drawing to be read in conjunction with all other contract documents and specifications and all other consultants drawings.     |
|----------|----------|---------------|--------------------|--------------------|-----------|-------|--------|-------------------------------------------------------------------------------------------------------------------------------------|
| P1       | 27/08/15 | NMA 12        | 11 Provost Road    | Wall Treatments -1 | 1:10 @ A3 |       | .08.15 | All levels and dimensions should be checked on site and any discrepancies notified to the Architect prior to proceeding with works. |
|          |          |               |                    |                    |           |       | I · ·  | No drawing should be reproduced in any form without prior written<br>permission of Nathaniel Mosley Architects Ltd.                 |
|          |          | FOR PLANNING  |                    |                    |           | CHECK | REV    | NATHANIEL MOSLEY                                                                                                                    |
|          |          | NMA 12 04 100 |                    |                    | NM        | NM    | P1     | ARCHITECTS LTD                                                                                                                      |