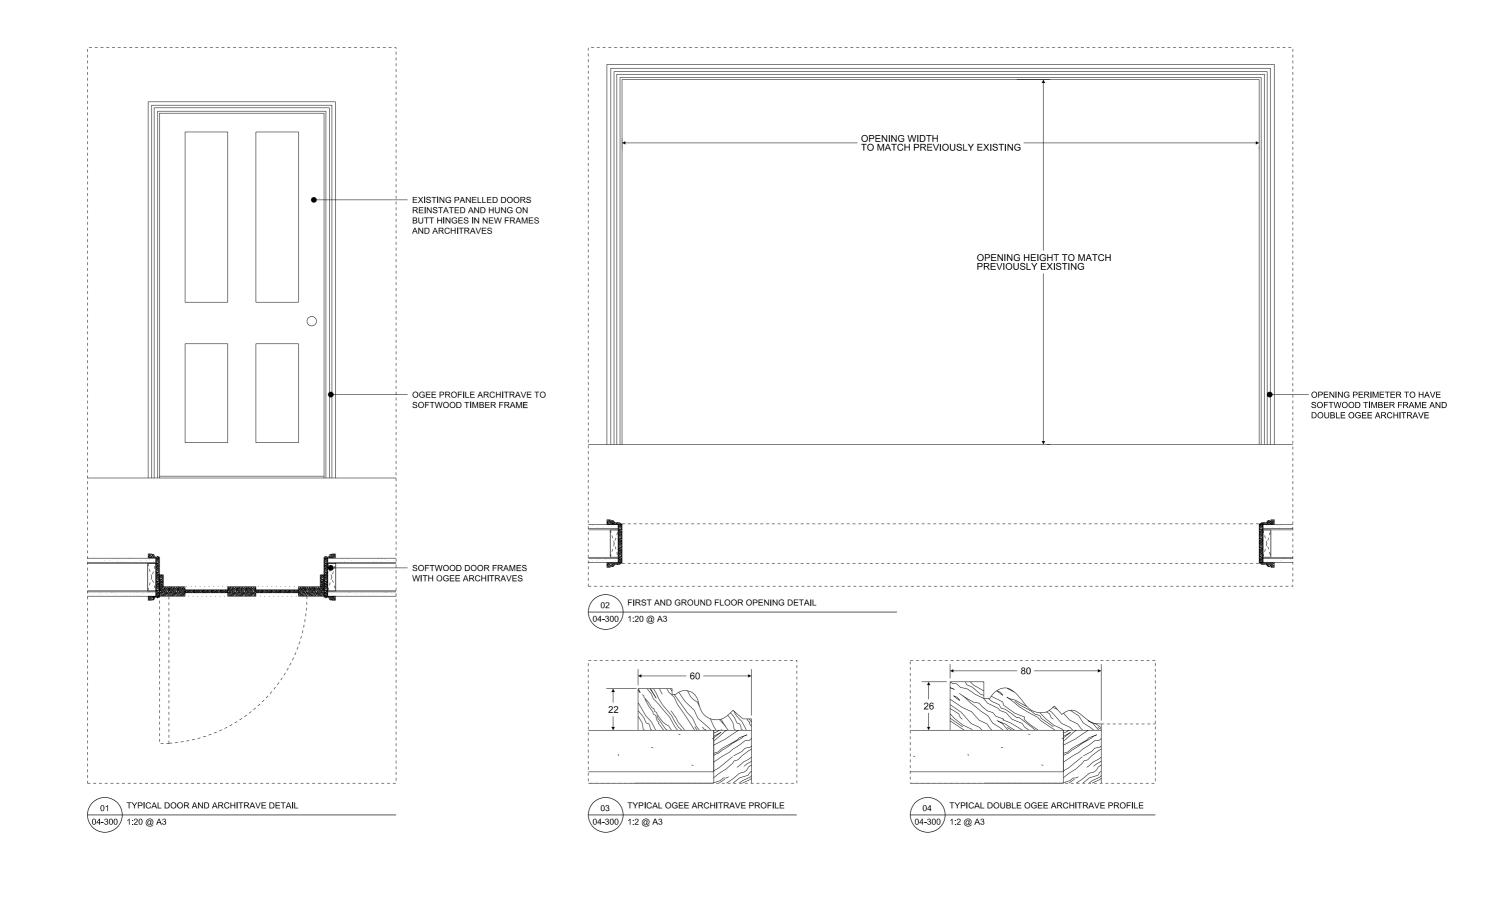

| REVISION | DATE     | JOB NO                      | JOB TITLE / CLIENT | DRAWING                     | SCALE     |    | ATE     | This drawing to be read in conjunction with all other contract documents and specifications and all other consultants drawings.     |
|----------|----------|-----------------------------|--------------------|-----------------------------|-----------|----|---------|-------------------------------------------------------------------------------------------------------------------------------------|
| P1       | 27/08/15 | NMA 12                      | 11 Provost Road    | Door and Architrave Details | 1:10 @ A3 |    | 7.08.15 | All levels and dimensions should be checked on site and any discrepancies notified to the Architect prior to proceeding with works. |
|          |          |                             |                    |                             | 554444    |    |         | No drawing should be reproduced in any form without prior written permission of Nathaniel Mosley Architects Ltd.                    |
|          |          | FOR PLANNING  NMA 12 04 300 |                    |                             | DRAWN     |    |         | NATHANIEL MOSLEY                                                                                                                    |
|          |          |                             |                    |                             | NM        | NM | P1      | ARCHITECTS LTD                                                                                                                      |