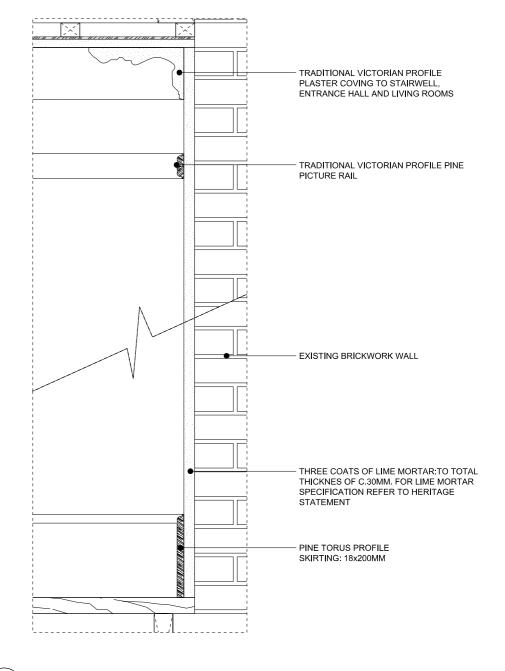

02 EXISTING BRICK WALL TREATMENT AT GROUND FLOOR 04-101/ 1:10 @ A3

| REVISION | DATE     | JOB NO       | JOB TITLE / CLIENT | DRAWING            | SCALE     | DAT  | Έ                                                                                                                                  | This drawing to be read in conjunction with all other contract documents and specifications and all other consultants drawings.     |
|----------|----------|--------------|--------------------|--------------------|-----------|------|------------------------------------------------------------------------------------------------------------------------------------|-------------------------------------------------------------------------------------------------------------------------------------|
| P1       | 27/08/15 | NMA 12       | 11 Provost Road    | Wall Treatments 00 | 1:10 @ A3 | 27.0 | 8.15                                                                                                                               | All levels and dimensions should be checked on site and any discrepancies notified to the Architect prior to proceeding with works. |
|          |          | FOR PLANNING |                    | DRAWN              | CHECK     | REV  | No drawing should be reproduced in any form without prior written permission of Nathaniel Mosley Architects Ltd.  NATHANIEL MOSLEY |                                                                                                                                     |
|          |          | NMA 12       | 04 101             |                    | NM        | NM   | P1                                                                                                                                 | ARCHITECTS LTD                                                                                                                      |