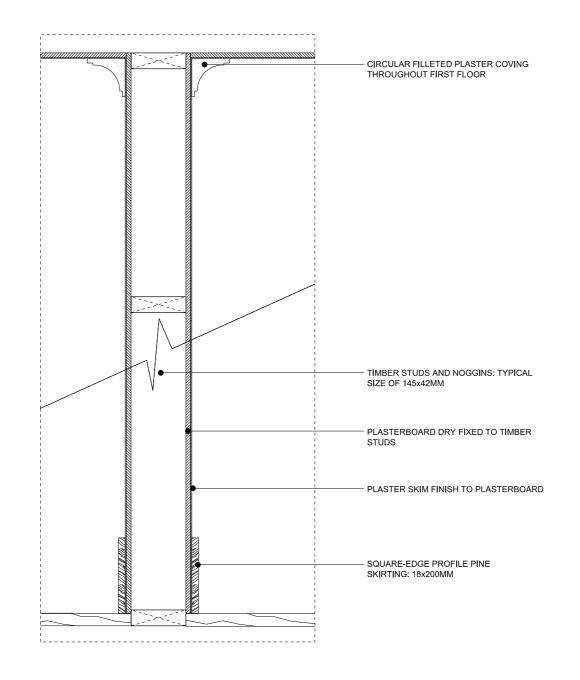

- CIRCULAR FILLETED PLASTER COVING THROUGHOUT FIRST FLOOR - PLASTERBOARD DOT AND DABBED TO EXISTING BRICK WALL PLASTER SKIM FINISH - SQUARE-EDGE PROFILE PINE

01 FIRST FLOOR TYPICAL TIMBER STUD WALL TREATMENT 04-102 1:10 @ A3