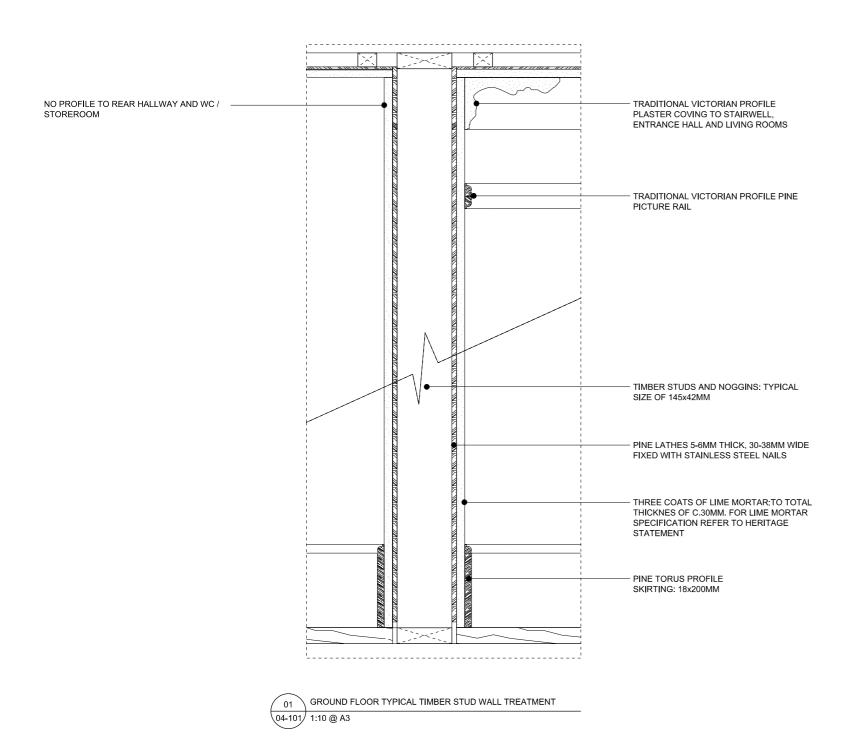

- CIRCULAR FILLETED PLASTER COVING THROUGHOUT FIRST FLOOR - PLASTERBOARD DOT AND DABBED TO EXISTING BRICK WALL PLASTER SKIM FINISH - SQUARE-EDGE PROFILE PINE

01 FIRST FLOOR TYPICAL TIMBER STUD WALL TREATMENT 04-102 1:10 @ A3