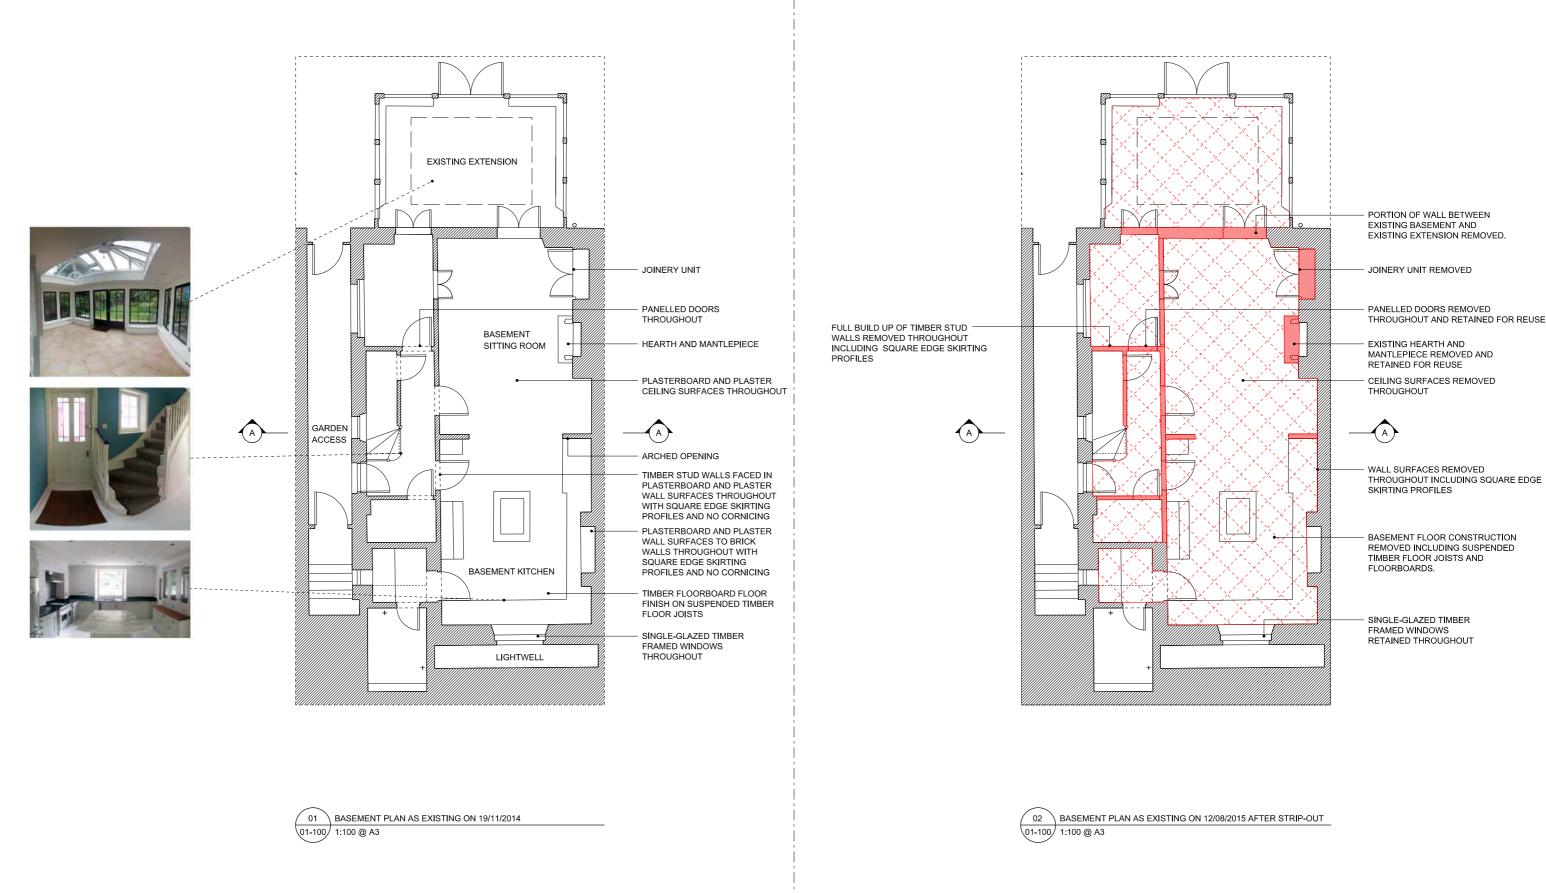

PORTION OF WALL BETWEEN

JOINERY UNIT REMOVED

RETAINED FOR REUSE

PANELLED DOORS REMOVED

THROUGHOUT AND RETAINED FOR REUSE

BASEMENT FLOOR CONSTRUCTION

REMOVED INCLUDING SUSPENDED

SINGLE-GLAZED TIMBER FRAMED WINDOWS

| REVISION | DATE     | JOB NO                     | JOB TITLE / CLIENT | DRAWING                | SCALE     | DA       | TE    | This drawing to be read in conjunction with all other contract documents and specifications and all other consultants drawings.     |
|----------|----------|----------------------------|--------------------|------------------------|-----------|----------|-------|-------------------------------------------------------------------------------------------------------------------------------------|
| P1       | 27/08/15 | NMA 12                     | 11 Provost Road    | Existing Basement Plan | 1:100 @ A | 3 27.    | 08.15 | All levels and dimensions should be checked on site and any discrepancies notified to the Architect prior to proceeding with works. |
|          |          | FOR PLANNING NMA 12 01 100 |                    |                        | DRAWN     | /N CHECK |       | No drawing should be reproduced in any form without prior written<br>permission of Nathaniel Mosley Architects Ltd.                 |
|          |          |                            |                    |                        | NM        | NM       | P1    | NATHANIEL MOSLEY ARCHITECTS LTD                                                                                                     |