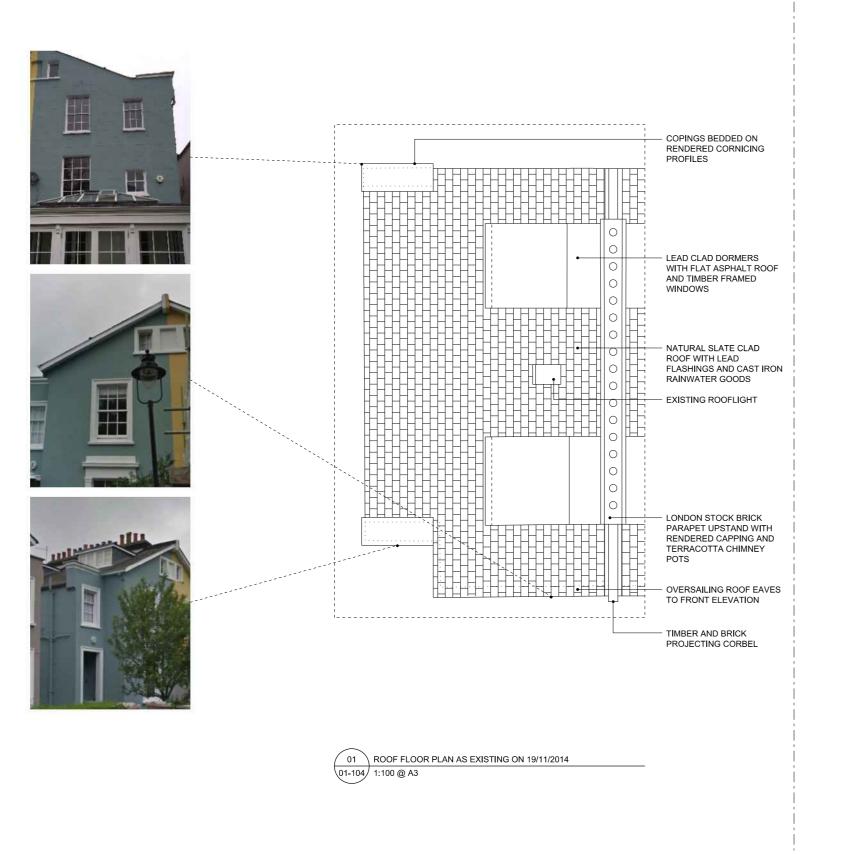

02 ROOF PLAN AS EXISTING ON 12/08/2015 AFTER STRIP-OUT

01-104 1:100 @ A3

| REVISION | DATE     | JOB NO                     | JOB TITLE / CLIENT | DRAWING            | SCALE     | DA        | TE     | This drawing to be read in conjunction with all other contract documents and specifications and all other consultants drawings.     |
|----------|----------|----------------------------|--------------------|--------------------|-----------|-----------|--------|-------------------------------------------------------------------------------------------------------------------------------------|
| P1       | 27/08/15 | NMA 12                     | 11 Provost Road    | Existing Roof Plan | 1:100 @ A | 3 27      | .08.15 | All levels and dimensions should be checked on site and any discrepancies notified to the Architect prior to proceeding with works. |
|          |          | FOR PLANNING NMA 12 01 104 |                    |                    | DRAWN     | N CHECK R |        | No drawing should be reproduced in any form without prior written<br>permission of Nathaniel Mosley Architects Ltd.                 |
|          |          |                            |                    |                    | NM        | NM        | P1     | NATHANIEL MOSLEY<br>ARCHITECTS LTD                                                                                                  |