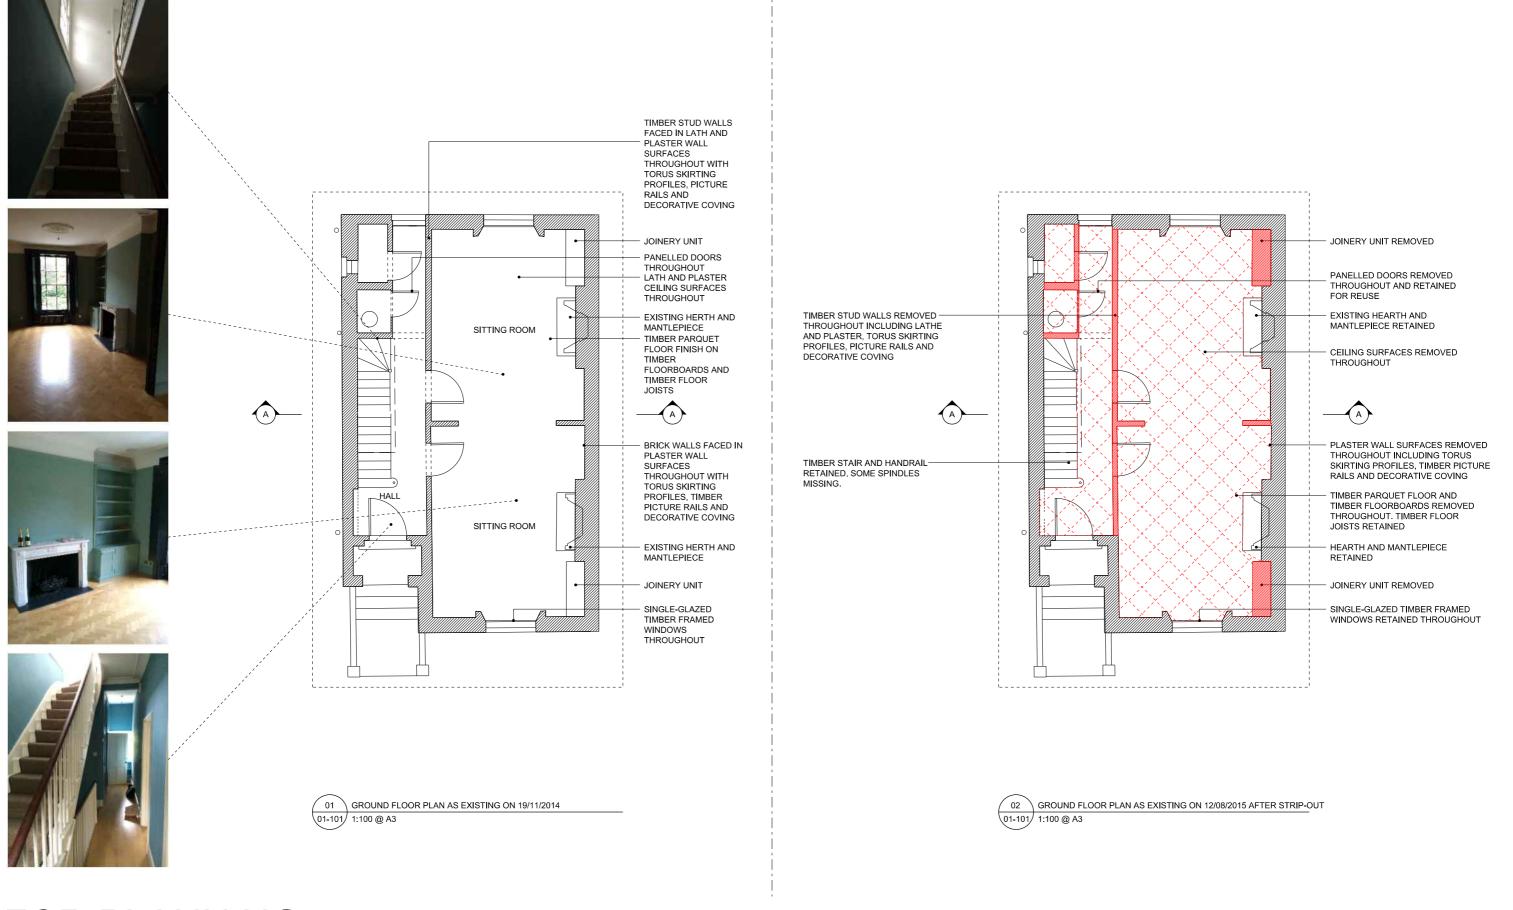

| REVISION | DATE     | JOB NO                     | JOB TITLE / CLIENT | DRAWING                    | SCALE      | DA             |                  | This drawing to be read in conjunction with all other contract documents and specifications and all other consultants drawings.     |
|----------|----------|----------------------------|--------------------|----------------------------|------------|----------------|------------------|-------------------------------------------------------------------------------------------------------------------------------------|
| P1       | 27/08/15 | NMA 12                     | 11 Provost Road    | Existing Ground Floor Plan | 1:100 @ A3 | 3 27.          | '.08 <b>.</b> 15 | All levels and dimensions should be checked on site and any discrepancies notified to the Architect prior to proceeding with works. |
|          |          | FOR BLANKING               |                    |                            | DRAWN      |                |                  | No drawing should be reproduced in any form without prior written<br>permission of Nathaniel Mosley Architects Ltd.                 |
|          |          | FOR PLANNING NMA 12 01 101 |                    |                            |            | CHECK          | REV              | NATHANIEL MOSLEY                                                                                                                    |
|          |          | NMA 12                     | NM                 | NM                         | 121        | ARCHITECTS LTD |                  |                                                                                                                                     |