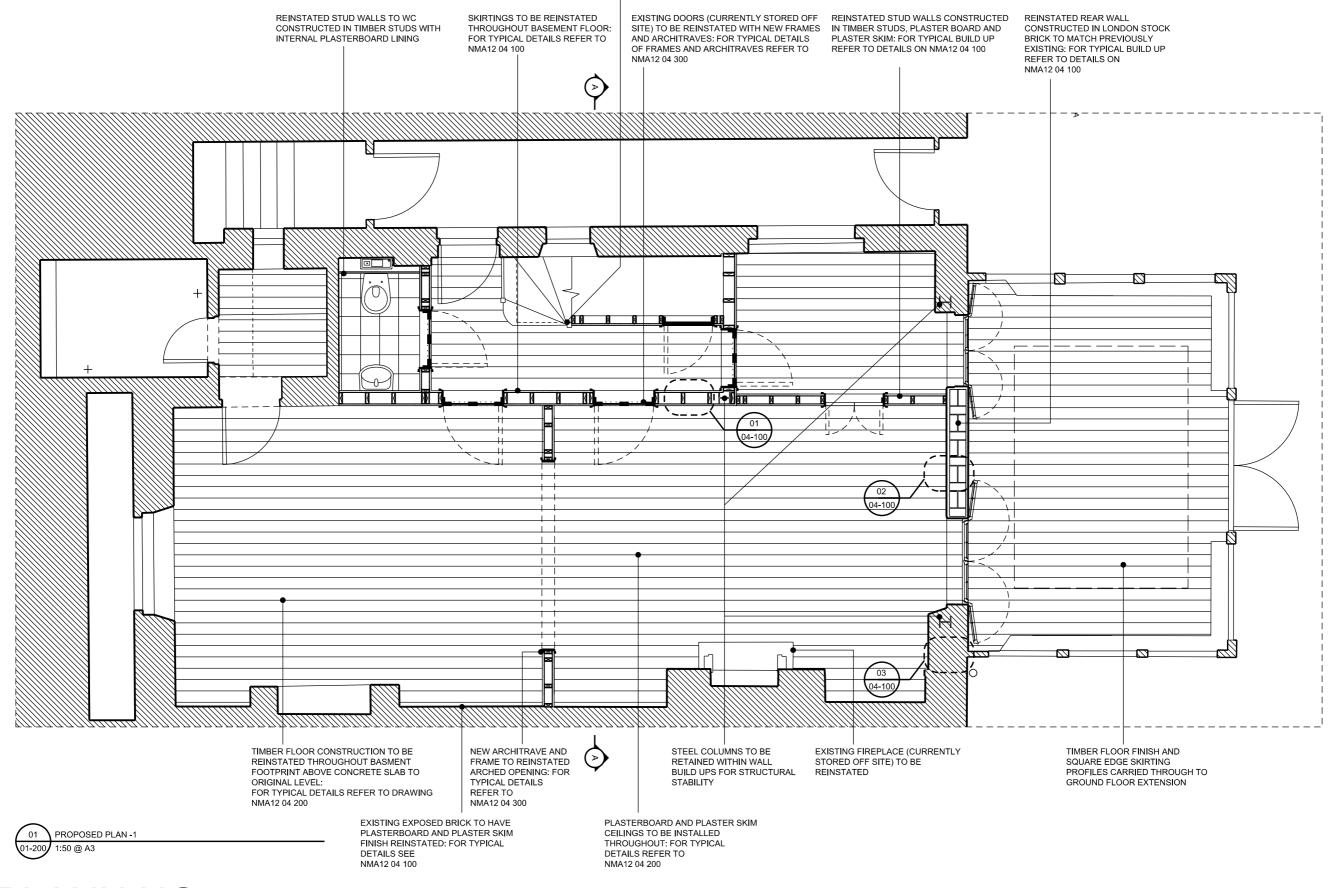

| REVISION | DATE     | JOB NO                     | JOB TITLE / CLIENT | DRAWING                | SCALE     | D/    | ATE     | This drawing to be read in conjunction with all other contract documents and specifications and all other consultants drawings.     |
|----------|----------|----------------------------|--------------------|------------------------|-----------|-------|---------|-------------------------------------------------------------------------------------------------------------------------------------|
| P1       | 27/08/15 | NMA 12                     | 11 Provost Road    | Proposed Basement Plan | 1:50 @ A3 | 27    | 7.08.15 | All levels and dimensions should be checked on site and any discrepancies notified to the Architect prior to proceeding with works. |
|          |          |                            |                    |                        |           |       |         | No drawing should be reproduced in any form without prior written permission of Nathaniel Mosley Architects Ltd.                    |
|          |          | FOR PLANNING NMA 12 01 200 |                    |                        | DRAWN     | CHECK | REV     | NATHANIEL MOSLEY                                                                                                                    |
|          |          |                            |                    |                        | NM        | NM P1 |         |                                                                                                                                     |
|          |          | INIVIA 12                  | 01200              |                        |           |       |         | ARCHITECTS LTD                                                                                                                      |