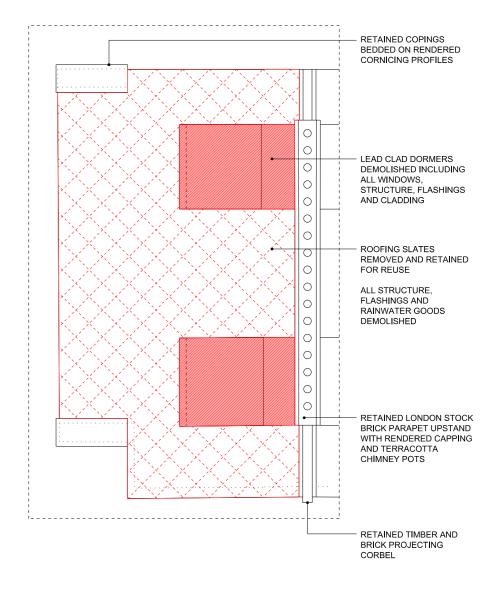

02 ROOF PLAN AS EXISTING ON 12/08/2015 AFTER STRIP-OUT

01-104 1:100 @ A3

| REVISION | DATE     | JOB NO                     | JOB TITLE / CLIENT | DRAWING            | SCALE     | DA        | TE     | This drawing to be read in conjunction with all other contract documents and specifications and all other consultants drawings.     |
|----------|----------|----------------------------|--------------------|--------------------|-----------|-----------|--------|-------------------------------------------------------------------------------------------------------------------------------------|
| P1       | 27/08/15 | NMA 12                     | 11 Provost Road    | Existing Roof Plan | 1:100 @ A | 3 27      | .08.15 | All levels and dimensions should be checked on site and any discrepancies notified to the Architect prior to proceeding with works. |
|          |          | FOR PLANNING NMA 12 01 104 |                    |                    | DRAWN     | N CHECK R |        | No drawing should be reproduced in any form without prior written<br>permission of Nathaniel Mosley Architects Ltd.                 |
|          |          |                            |                    |                    | NM        | NM        | P1     | NATHANIEL MOSLEY<br>ARCHITECTS LTD                                                                                                  |