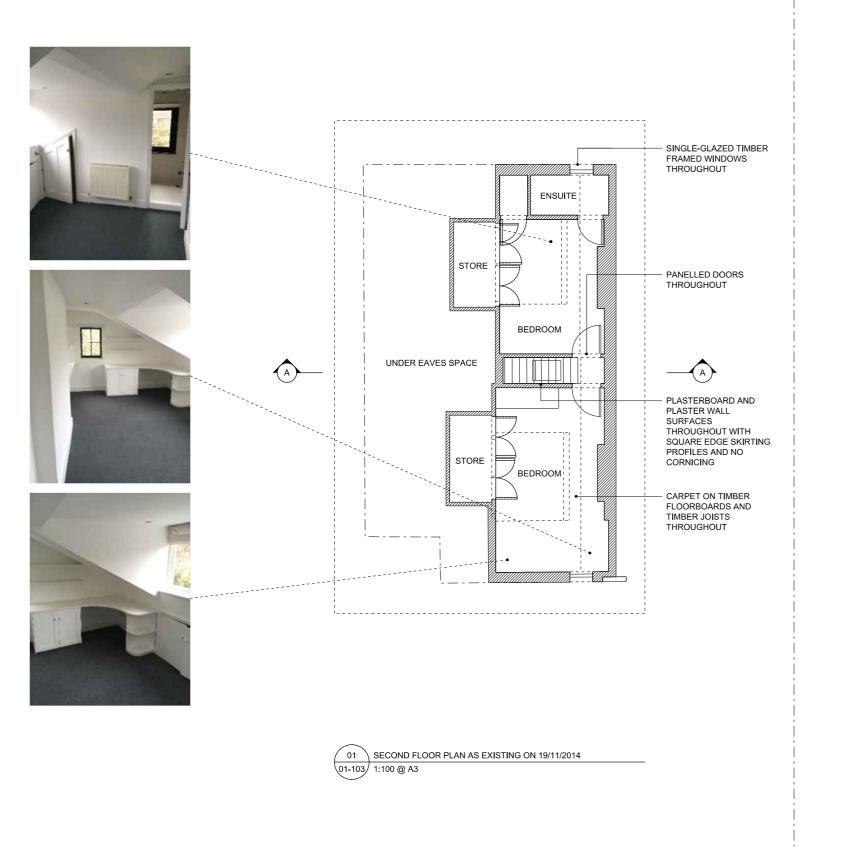

| REVISION | DATE     | JOB NO                      | JOB TITLE / CLIENT | DRAWING                    | SCALE     | DA    | TE     | This drawing to be read in conjunction with all other contract documents and specifications and all other consultants drawings.     |
|----------|----------|-----------------------------|--------------------|----------------------------|-----------|-------|--------|-------------------------------------------------------------------------------------------------------------------------------------|
| P1       | 27/08/15 | NMA 12                      | 11 Provost Road    | Existing Second Floor Plan | 1:100 @ A | .3 27 | .08.15 | All levels and dimensions should be checked on site and any discrepancies notified to the Architect prior to proceeding with works. |
|          |          | FOR DI ANNING               |                    |                            | DRAWN     | CHECK | REV    | No drawing should be reproduced in any form without prior written<br>permission of Nathaniel Mosley Architects Ltd.                 |
|          |          | FOR PLANNING  NMA 12 01 103 |                    |                            |           |       |        | NATHANIEL MOSLEY                                                                                                                    |
|          |          |                             |                    |                            | NM        | NM    | Pi     | ARCHITECTS LTD                                                                                                                      |