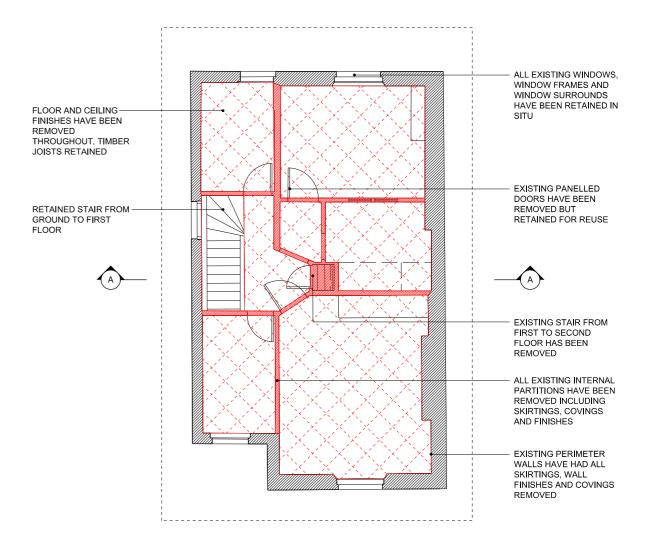

| REVISION | DATE     | JOB NO                      | JOB TITLE / CLIENT | DRAWING                    | SCALE     | DA    | TE     | This drawing to be read in conjunction with all other contract documents and specifications and all other consultants drawings.     |
|----------|----------|-----------------------------|--------------------|----------------------------|-----------|-------|--------|-------------------------------------------------------------------------------------------------------------------------------------|
| P1       | 27/08/15 | NMA 12                      | 11 Provost Road    | Existing Second Floor Plan | 1:100 @ A | .3 27 | .08.15 | All levels and dimensions should be checked on site and any discrepancies notified to the Architect prior to proceeding with works. |
|          |          | FOR DI ANNING               |                    |                            | DRAWN     | CHECK | REV    | No drawing should be reproduced in any form without prior written<br>permission of Nathaniel Mosley Architects Ltd.                 |
|          |          | FOR PLANNING  NMA 12 01 103 |                    |                            |           |       |        | NATHANIEL MOSLEY                                                                                                                    |
|          |          |                             |                    |                            | NM        | NM    | Pi     | ARCHITECTS LTD                                                                                                                      |