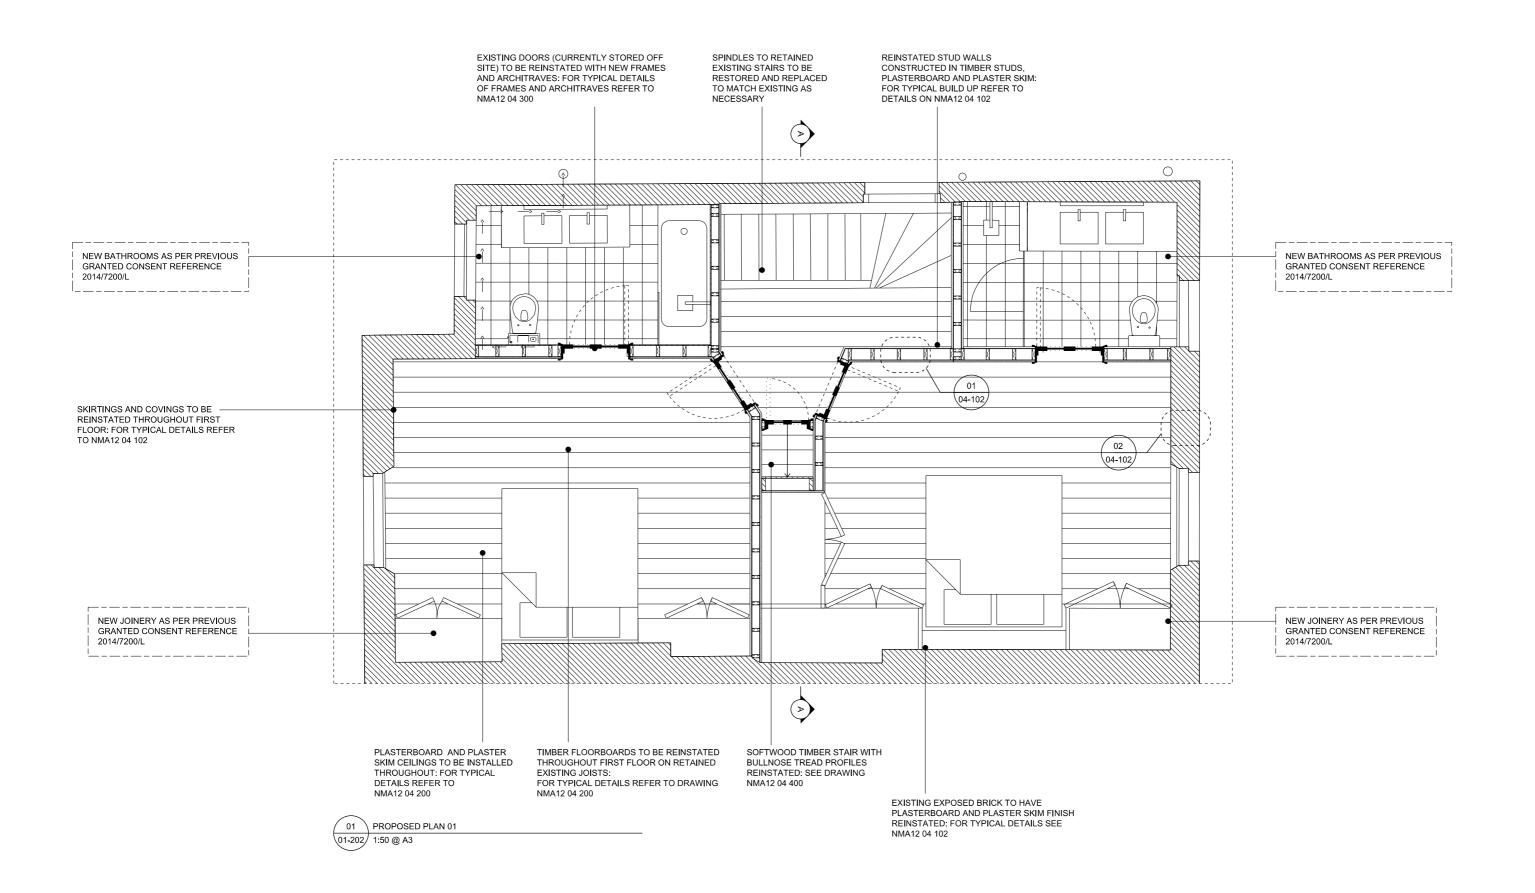

| REVISION | DATE     | JOB NO                      | JOB TITLE / CLIENT | DRAWING                   | SCALE     |         | ATE     | This drawing to be read in conjunction with all other contract documents and specifications and all other consultants drawings.     |
|----------|----------|-----------------------------|--------------------|---------------------------|-----------|---------|---------|-------------------------------------------------------------------------------------------------------------------------------------|
| P1       | 27/08/15 | NMA 12                      | 11 Provost Road    | Proposed First Floor Plan | 1:50 @ A3 | . 27    | 7.08.15 | All levels and dimensions should be checked on site and any discrepancies notified to the Architect prior to proceeding with works. |
|          |          |                             |                    |                           |           | $\perp$ |         | No drawing should be reproduced in any form without prior written permission of Nathaniel Mosley Architects Ltd.                    |
|          |          | FOR PLANNING  NMA 12 01 202 |                    |                           | DRAWN     | CHECK   | REV     | NATHANIEL MOSLEY                                                                                                                    |
|          |          |                             |                    |                           | NM        | NM      | P1      | ARCHITECTS LTD                                                                                                                      |
|          |          |                             |                    |                           |           |         |         |                                                                                                                                     |