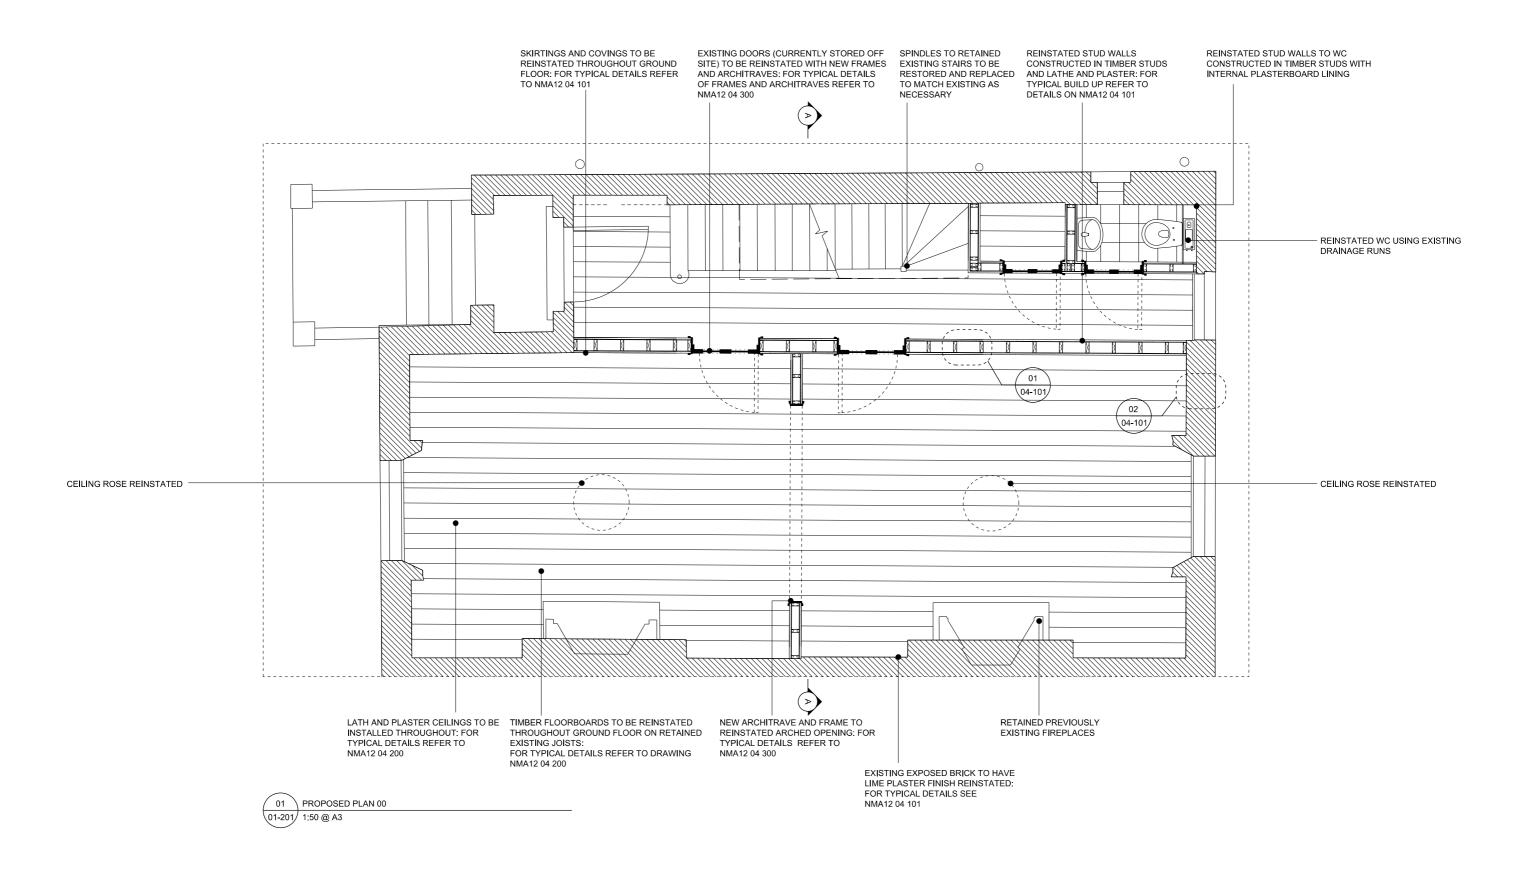

| REVISION | DATE     | JOB NO | JOB TITLE / CLIENT | DRAWING                    | SCALE     |         | ATE     | This drawing to be read in conjunction with all other contract documents and specifications and all other consultants drawings.     |
|----------|----------|--------|--------------------|----------------------------|-----------|---------|---------|-------------------------------------------------------------------------------------------------------------------------------------|
| P1       | 27/08/15 | NMA 12 | 11 Provost Road    | Proposed Ground Floor Plan | 1:50 @ A3 |         | 7.08.15 | All levels and dimensions should be checked on site and any discrepancies notified to the Architect prior to proceeding with works. |
|          |          |        |                    |                            |           | $\perp$ |         | No drawing should be reproduced in any form without prior written permission of Nathaniel Mosley Architects Ltd.                    |
|          |          |        |                    |                            | DRAWN     | CHECK   | REV     | NATHANIEL MOSLEY                                                                                                                    |
|          |          |        |                    |                            | NM        | NM      | P1      | ARCHITECTS LTD                                                                                                                      |
|          |          |        |                    |                            |           |         |         |                                                                                                                                     |