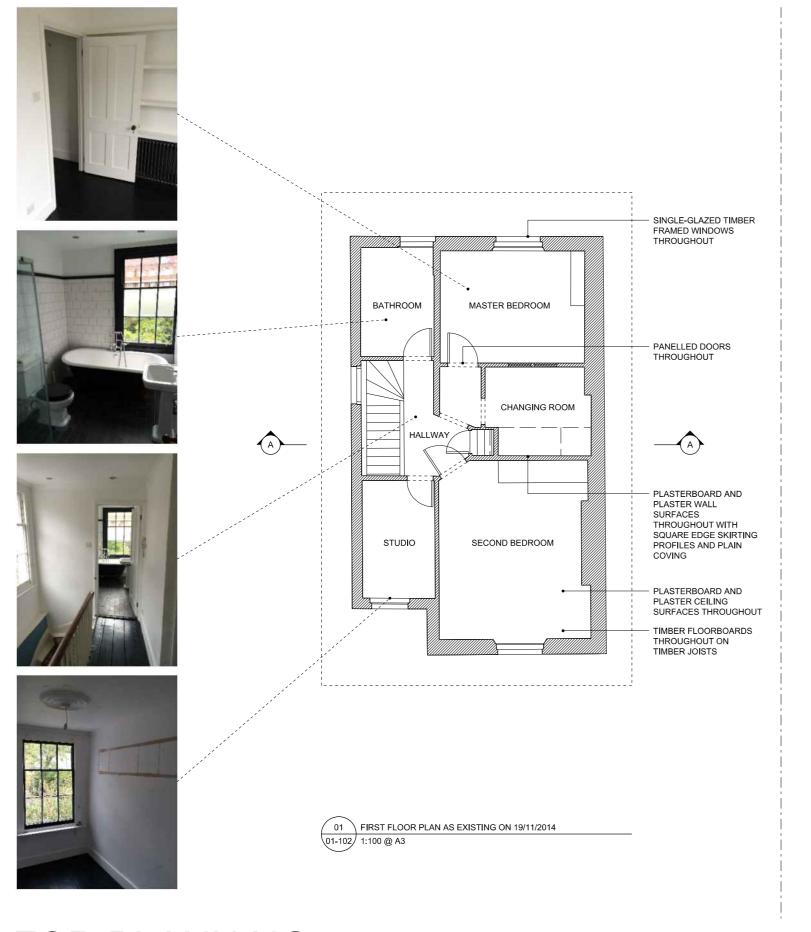

02 FIRST FLOOR PLAN AS EXISTING ON 12/08/2015 AFTER STRIP-OUT 1:100 @ A3

| REVISION | DATE     | JOB NO                     | JOB TITLE / CLIENT | DRAWING                   | SCALE     | DA     | ΓE    | This drawing to be read in conjunction with all other contract documents and specifications and all other consultants drawings.           |
|----------|----------|----------------------------|--------------------|---------------------------|-----------|--------|-------|-------------------------------------------------------------------------------------------------------------------------------------------|
| P1       | 27/08/15 | NMA 12                     | 11 Provost Road    | Existing First Floor Plan | 1:100 @ A | 3 27.0 | 08.15 | All levels and dimensions should be checked on site and any<br>discrepancies notified to the Architect prior to proceeding with<br>works. |
|          |          | FOR PLANNING NMA 12 01 102 |                    |                           | DRAWN     | CHECK  | REV   | No drawing should be reproduced in any form without prior written permission of Nathaniel Mosley Architects Ltd.  NATHANIEL MOSLEY        |
|          |          |                            |                    |                           | NM        | NM     | PT    | ARCHITECTS LTD                                                                                                                            |