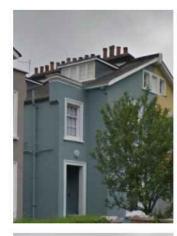

COPINGS BEDDED ON STUCCO CORNICING PROFILES

01 FRONT ELEVATION AS EXISTING ON 19/11/2014 02-100/ 1:100 @ A3

02 FRONT ELEVATION AS EXISTING ON 12/08/2015 AFTER STRIP-OUT 1:100 @ A3

| REVISION | DATE     | JOB NO   | JOB TITLE / CLIENT         | DRAWING                  | SCALE       | DAT       | Έ    | This drawing to be read in conjunction with all other contract documents and specifications and all other consultants drawings.                   |
|----------|----------|----------|----------------------------|--------------------------|-------------|-----------|------|---------------------------------------------------------------------------------------------------------------------------------------------------|
| P1       | 27/08/15 | NMA 12   | 11 Provost Road            | Existing Front Elevation | 1:100 @ A   | 3 27.0    | 8.15 | All levels and dimensions should be checked on site and any discrepancies notified to the Architect prior to proceeding with works.               |
|          |          | FOR PLAI | FOR PLANNING NMA 12 02 100 |                          | DRAWN<br>NM | CHECK REV |      | No drawing should be reproduced in any form without prior written permission of Nathaniel Mosley Architects Ltd.  NATHANIEL MOSLEY ARCHITECTS LTD |