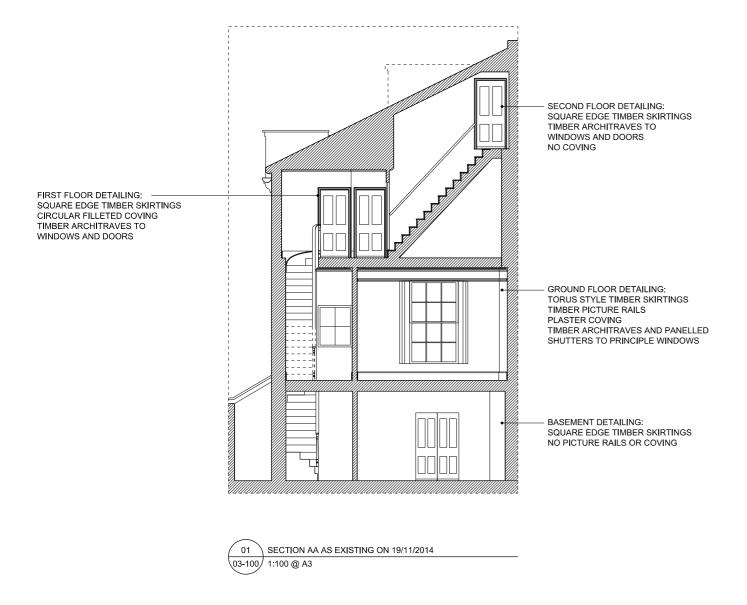

02 SECTION AA AS EXISTING ON 12/08/2015 AFTER STRIP-OUT 03-100/ 1:100 @ A3

| REVISION | DATE     | JOB NO                      | JOB TITLE / CLIENT | DRAWING             | SCALE     | DA    | TE    | This drawing to be read in conjunction with all other contract documents and specifications and all other consultants drawings.     |
|----------|----------|-----------------------------|--------------------|---------------------|-----------|-------|-------|-------------------------------------------------------------------------------------------------------------------------------------|
| P1       | 27/08/15 | NMA 12                      | 11 Provost Road    | Existing Section AA | 1:100 @ A | 3 27. | 08.15 | All levels and dimensions should be checked on site and any discrepancies notified to the Architect prior to proceeding with works. |
|          |          | FOR DI AMMINIO              |                    |                     | DRAWN     | CHECK | REV   | No drawing should be reproduced in any form without prior written<br>permission of Nathaniel Mosley Architects Ltd.                 |
|          |          | FOR PLANNING  NMA 12 03 100 |                    |                     | NM        | NM    | D1    | NATHANIEL MOSLEY                                                                                                                    |
|          |          |                             |                    |                     | INIVI     | INIVI | '     | ARCHITECTS LTD                                                                                                                      |