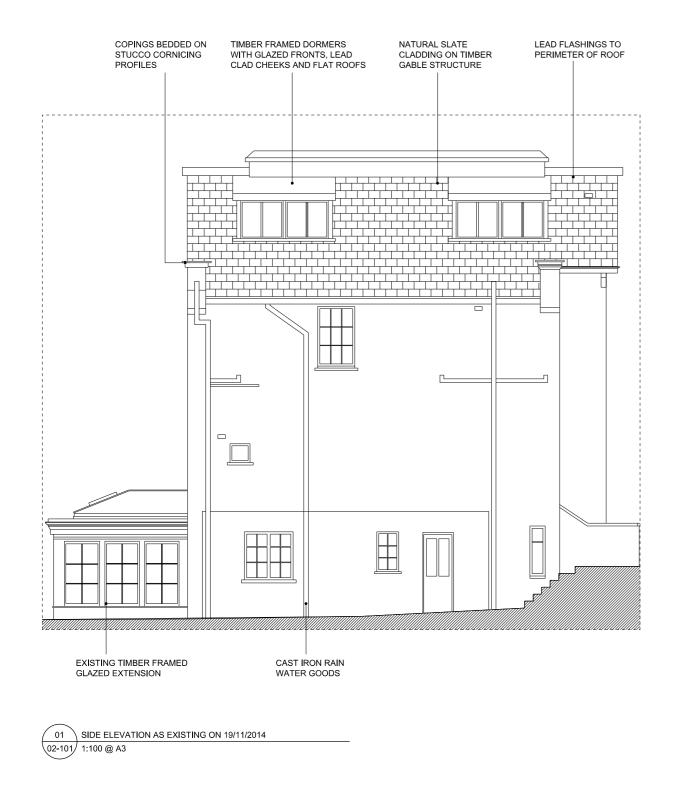

02 SIDE ELEVATION AS EXISTING ON 12/08/2015 AFTER STRIP-OUT 02-101) 1:100 @ A3

| REVISION | DATE     | JOB NO        | JOB TITLE / CLIENT | DRAWING                 | SCALE     | DA   | TE                                                                                                                                 | This drawing to be read in conjunction with all other contract documents and specifications and all other consultants drawings.     |
|----------|----------|---------------|--------------------|-------------------------|-----------|------|------------------------------------------------------------------------------------------------------------------------------------|-------------------------------------------------------------------------------------------------------------------------------------|
| P1       | 27/08/15 | NMA 12        | 11 Provost Road    | Existing Side Elevation | 1:100 @ A | 3 27 | .08.15                                                                                                                             | All levels and dimensions should be checked on site and any discrepancies notified to the Architect prior to proceeding with works. |
|          |          | FOR PLANNING  |                    | DRAWN                   | CHECK     | REV  | No drawing should be reproduced in any form without prior written permission of Nathaniel Mosley Architects Ltd.  NATHANIEL MOSLEY |                                                                                                                                     |
|          |          | NMA 12 02 101 |                    |                         | NM        | NM   | P1                                                                                                                                 | ARCHITECTS LTD                                                                                                                      |