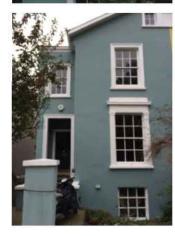

02 REAR ELEVATION AS EXISTING ON 12/08/2015 AFTER STRIP-OUT 02-102 1:100 @ A3

| REVISION | DATE     | JOB NO   | JOB TITLE / CLIENT | DRAWING                 | SCALE       | DA     | TE        | This drawing to be read in conjunction with all other contract documents and specifications and all other consultants drawings.                   |
|----------|----------|----------|--------------------|-------------------------|-------------|--------|-----------|---------------------------------------------------------------------------------------------------------------------------------------------------|
| P1       | 27/08/15 | NMA 12   | 11 Provost Road    | Existing Rear Elevation | 1:100 @ A   | .3 27. | 08.15     | All levels and dimensions should be checked on site and any discrepancies notified to the Architect prior to proceeding with works.               |
|          |          | FOR PLAI |                    |                         | DRAWN<br>NM | CHECK  | REV<br>P1 | No drawing should be reproduced in any form without prior written permission of Nathaniel Mosley Architects Ltd.  NATHANIEL MOSLEY ARCHITECTS LTD |