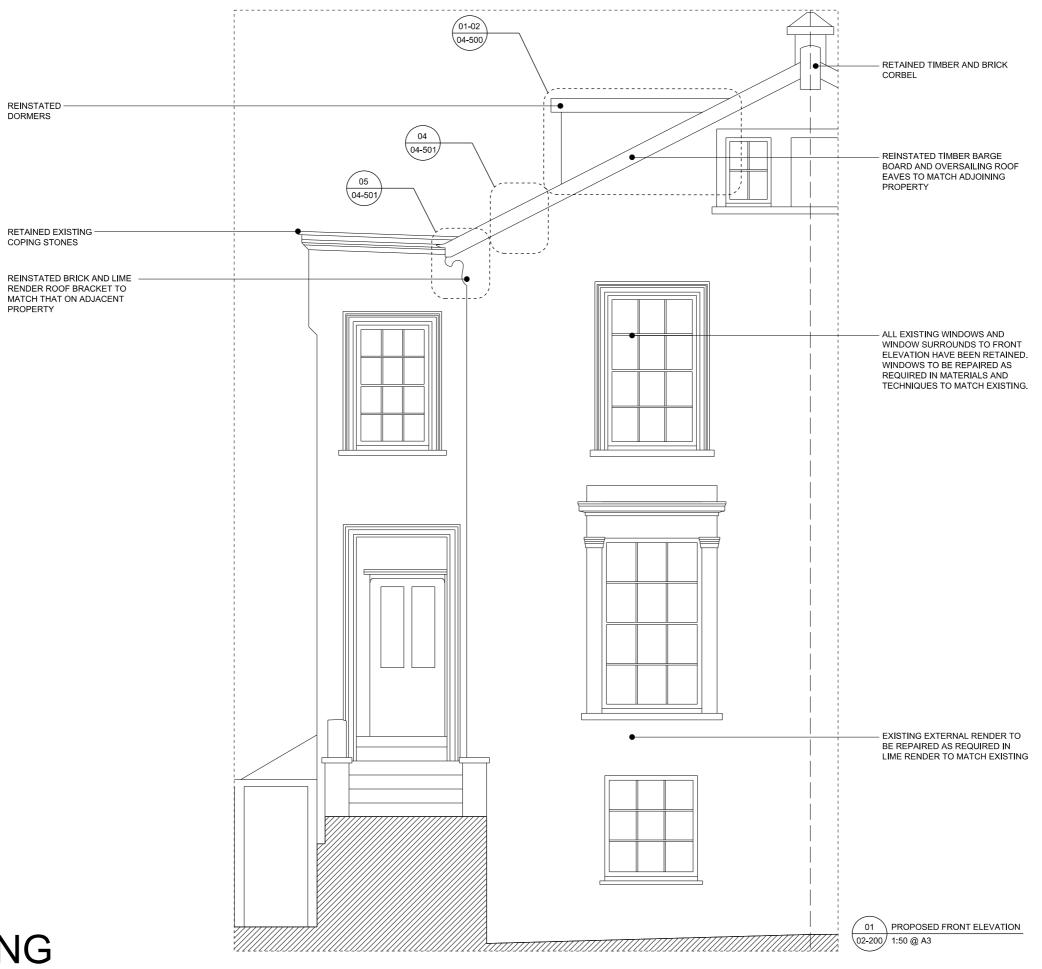

| REVISION | DATE     | JOB NO JOB TITLE / CLIENT |                 | DRAWING                  | SCALE      |       | DATE     | This drawing to be read in conjunction with all other contract documents and specifications and all other consultants drawings.           |  |
|----------|----------|---------------------------|-----------------|--------------------------|------------|-------|----------|-------------------------------------------------------------------------------------------------------------------------------------------|--|
| P1       | 27/08/15 | NMA 12                    | 11 Provost Road | Proposed Front Elevation | 1:100 @ A3 |       | 27.08.15 | All levels and dimensions should be checked on site and any<br>discrepancies notified to the Architect prior to proceeding with<br>works. |  |
|          |          | FOR PLANNING              |                 |                          |            | CHEC  | K REV    | No drawing should be reproduced in any form without prior written<br>permission of Nathaniel Mosley Architects Ltd.                       |  |
|          |          |                           |                 |                          |            | NM    | D1       | NATHANIEL MOSLEY                                                                                                                          |  |
|          |          | NMA 12 02 200             |                 |                          | NM         | INIVI | ' '      | ARCHITECTS LTD                                                                                                                            |  |