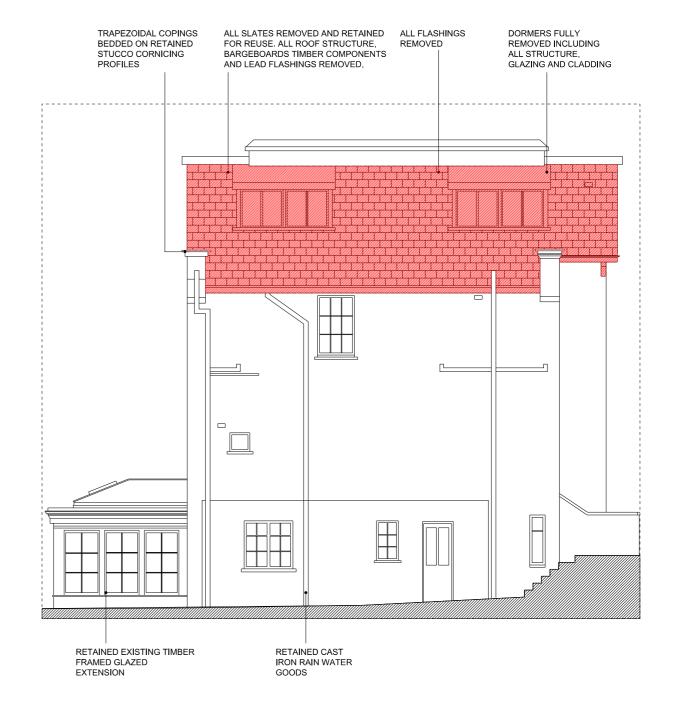

02 SIDE ELEVATION AS EXISTING ON 12/08/2015 AFTER STRIP-OUT 02-101) 1:100 @ A3

| REVISION | DATE     | JOB NO        | JOB TITLE / CLIENT | DRAWING                 | SCALE     | DA   | TE                                                                                                                                 | This drawing to be read in conjunction with all other contract documents and specifications and all other consultants drawings.     |
|----------|----------|---------------|--------------------|-------------------------|-----------|------|------------------------------------------------------------------------------------------------------------------------------------|-------------------------------------------------------------------------------------------------------------------------------------|
| P1       | 27/08/15 | NMA 12        | 11 Provost Road    | Existing Side Elevation | 1:100 @ A | 3 27 | .08.15                                                                                                                             | All levels and dimensions should be checked on site and any discrepancies notified to the Architect prior to proceeding with works. |
|          |          | FOR PLANNING  |                    | DRAWN                   | CHECK     | REV  | No drawing should be reproduced in any form without prior written permission of Nathaniel Mosley Architects Ltd.  NATHANIEL MOSLEY |                                                                                                                                     |
|          |          | NMA 12 02 101 |                    |                         | NM        | NM   | P1                                                                                                                                 | ARCHITECTS LTD                                                                                                                      |