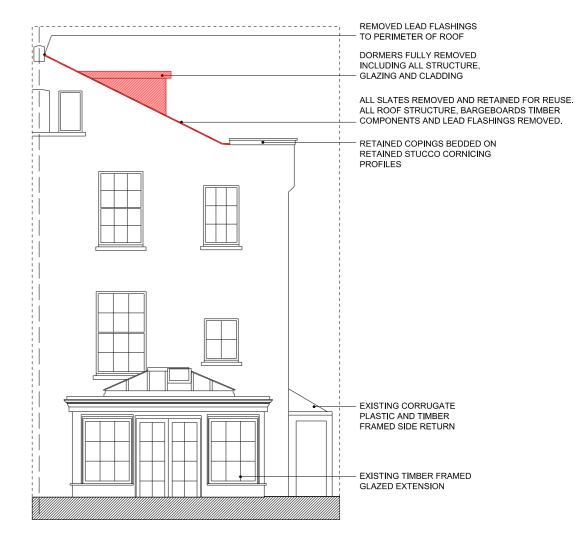

02 REAR ELEVATION AS EXISTING ON 12/08/2015 AFTER STRIP-OUT 02-102 1:100 @ A3

| REVISION | DATE     | JOB NO   | JOB TITLE / CLIENT | DRAWING                 | SCALE       | DA     | TE        | This drawing to be read in conjunction with all other contract documents and specifications and all other consultants drawings.                   |
|----------|----------|----------|--------------------|-------------------------|-------------|--------|-----------|---------------------------------------------------------------------------------------------------------------------------------------------------|
| P1       | 27/08/15 | NMA 12   | 11 Provost Road    | Existing Rear Elevation | 1:100 @ A   | .3 27. | 08.15     | All levels and dimensions should be checked on site and any discrepancies notified to the Architect prior to proceeding with works.               |
|          |          | FOR PLAI |                    |                         | DRAWN<br>NM | CHECK  | REV<br>P1 | No drawing should be reproduced in any form without prior written permission of Nathaniel Mosley Architects Ltd.  NATHANIEL MOSLEY ARCHITECTS LTD |