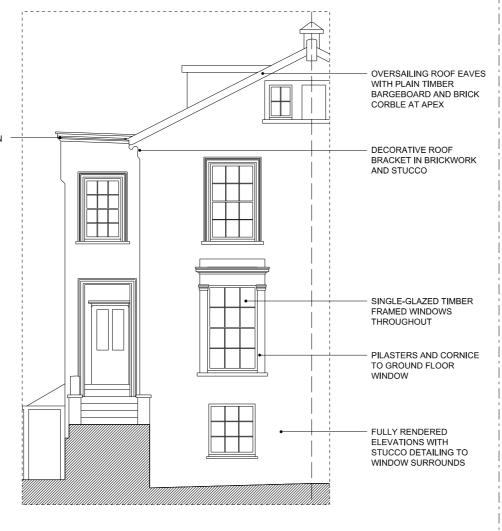

| REVISION | DATE     | JOB NO JOB TITLE / CLIENT |                 | DRAWING                  | SCALE      |       | DATE     | This drawing to be read in conjunction with all other contract documents and specifications and all other consultants drawings.           |  |
|----------|----------|---------------------------|-----------------|--------------------------|------------|-------|----------|-------------------------------------------------------------------------------------------------------------------------------------------|--|
| P1       | 27/08/15 | NMA 12                    | 11 Provost Road | Proposed Front Elevation | 1:100 @ A3 |       | 27.08.15 | All levels and dimensions should be checked on site and any<br>discrepancies notified to the Architect prior to proceeding with<br>works. |  |
|          |          | FOR PLANNING              |                 |                          |            | CHEC  | K REV    | No drawing should be reproduced in any form without prior written<br>permission of Nathaniel Mosley Architects Ltd.                       |  |
|          |          |                           |                 |                          |            | NM    | D1       | NATHANIEL MOSLEY                                                                                                                          |  |
|          |          | NMA 12 02 200             |                 |                          | NM         | INIVI | ' '      | ARCHITECTS LTD                                                                                                                            |  |