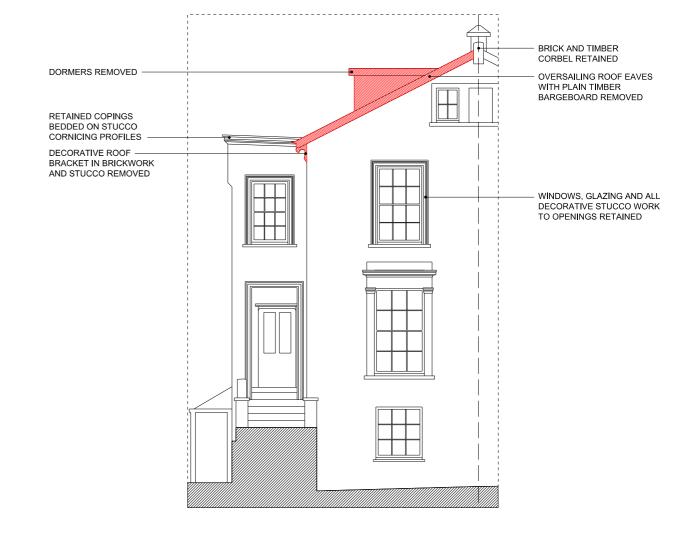

COPINGS BEDDED ON STUCCO CORNICING PROFILES

01 FRONT ELEVATION AS EXISTING ON 19/11/2014 02-100/ 1:100 @ A3

02 FRONT ELEVATION AS EXISTING ON 12/08/2015 AFTER STRIP-OUT 1:100 @ A3

| REVISION | DATE     | JOB NO   | JOB TITLE / CLIENT         | DRAWING                  | SCALE       | DAT       | Έ    | This drawing to be read in conjunction with all other contract documents and specifications and all other consultants drawings.                   |
|----------|----------|----------|----------------------------|--------------------------|-------------|-----------|------|---------------------------------------------------------------------------------------------------------------------------------------------------|
| P1       | 27/08/15 | NMA 12   | 11 Provost Road            | Existing Front Elevation | 1:100 @ A   | 3 27.0    | 8.15 | All levels and dimensions should be checked on site and any discrepancies notified to the Architect prior to proceeding with works.               |
|          |          | FOR PLAI | FOR PLANNING NMA 12 02 100 |                          | DRAWN<br>NM | CHECK REV |      | No drawing should be reproduced in any form without prior written permission of Nathaniel Mosley Architects Ltd.  NATHANIEL MOSLEY ARCHITECTS LTD |