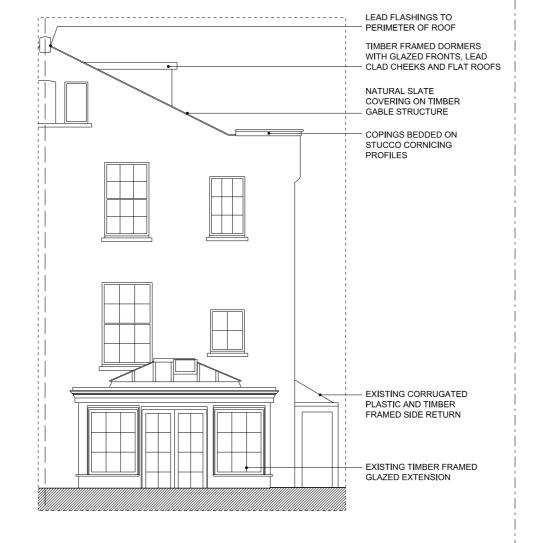

02 SIDE ELEVATION AS EXISTING ON 12/08/2015 AFTER STRIP-OUT 02-101) 1:100 @ A3

| REVISION | DATE     | JOB NO        | JOB TITLE / CLIENT | DRAWING                 | SCALE     | DA   | TE                                                                                                                                 | This drawing to be read in conjunction with all other contract documents and specifications and all other consultants drawings.     |
|----------|----------|---------------|--------------------|-------------------------|-----------|------|------------------------------------------------------------------------------------------------------------------------------------|-------------------------------------------------------------------------------------------------------------------------------------|
| P1       | 27/08/15 | NMA 12        | 11 Provost Road    | Existing Side Elevation | 1:100 @ A | 3 27 | .08.15                                                                                                                             | All levels and dimensions should be checked on site and any discrepancies notified to the Architect prior to proceeding with works. |
|          |          | FOR PLANNING  |                    | DRAWN                   | CHECK     | REV  | No drawing should be reproduced in any form without prior written permission of Nathaniel Mosley Architects Ltd.  NATHANIEL MOSLEY |                                                                                                                                     |
|          |          | NMA 12 02 101 |                    |                         | NM        | NM   | P1                                                                                                                                 | ARCHITECTS LTD                                                                                                                      |