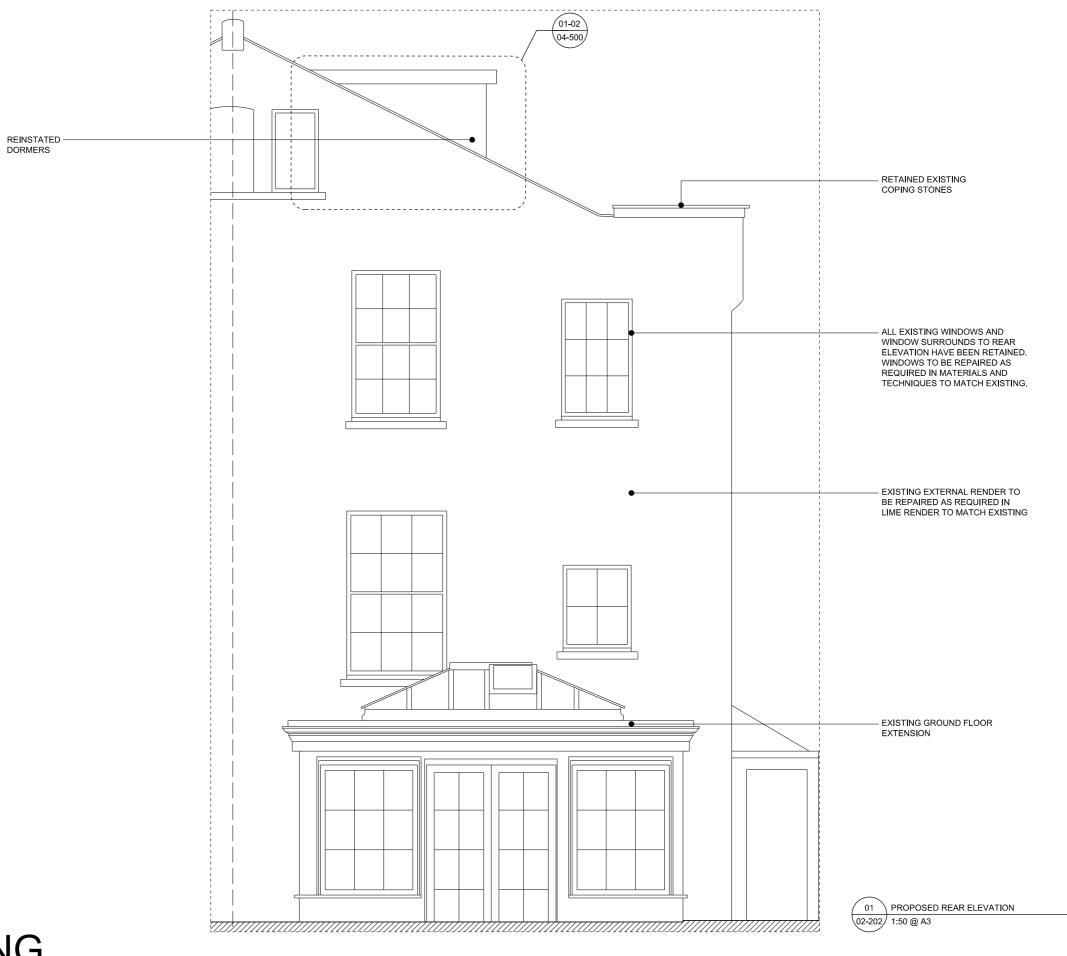

| REVISION | DATE     | JOB NO        | JOB TITLE / CLIENT | DRAWING                 | SCALE     | D               | ATE       | This drawing to be read in conjunction with all other contract documents and specifications and all other consultants drawings.     |  |
|----------|----------|---------------|--------------------|-------------------------|-----------|-----------------|-----------|-------------------------------------------------------------------------------------------------------------------------------------|--|
| P1       | 27/08/15 | NMA 12        | 11 Provost Road    | Proposed Rear Elevation | 1:100 @ A | 1:100 @ A3 27.0 |           | All levels and dimensions should be checked on site and any discrepancies notified to the Architect prior to proceeding with works. |  |
|          |          | FOR BLAN      | FOR DI ANNINO      |                         | DRAWN     | CHECK           | REV       | No drawing should be reproduced in any form without prior written<br>permission of Nathaniel Mosley Architects Ltd.                 |  |
|          |          | FOR PLANNING  |                    |                         |           | NM              | REV<br>D1 | NATHANIEL MOSLEY                                                                                                                    |  |
|          |          | NMA 12 02 202 |                    |                         | NM        | INIVI           |           | ARCHITECTS LTD                                                                                                                      |  |