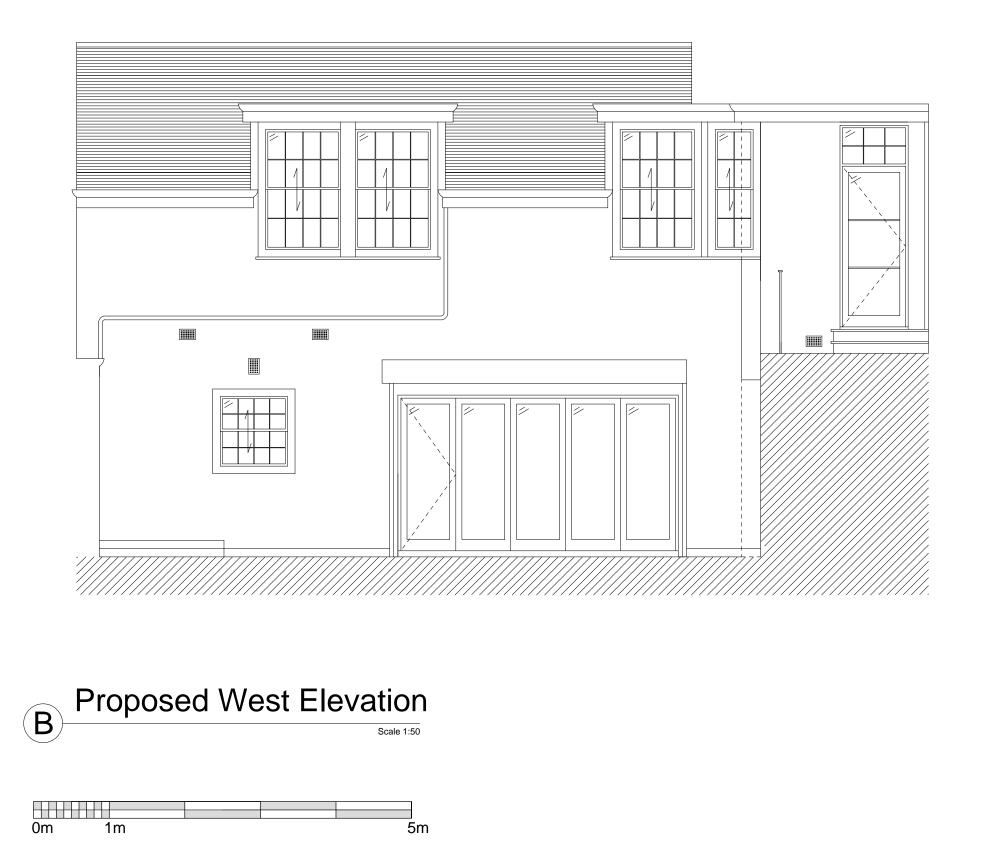

NOTES:

Existing casement windows removed and replaced with sash windows to match number 6.

Existing solid panel door removed and replaced with glazed, painted timber door.

| GILB<br>CONSTRUCTION<br>+44 (0) 20 7199 3223<br>www.gilb.co.uk                                                                                                                                                       |                |                  |                  |
|----------------------------------------------------------------------------------------------------------------------------------------------------------------------------------------------------------------------|----------------|------------------|------------------|
| PROPOSED WE<br>Project Address:<br>6A North End<br>London, NW3 7HL                                                                                                                                                   |                | ST ELEVATION     |                  |
| Date:<br>20 August 2015                                                                                                                                                                                              |                | Scale: 1:50 @ A3 |                  |
| Drawing Number:<br>PP04                                                                                                                                                                                              | Revision:<br>A |                  | Drawn By:<br>LMJ |
| This confidential drawing and copyright is the property of GLB<br>Construction. Ltd and is neither to be copied in any way nor disclosed to<br>any third parties without the written consent of GLB Construction Ltd |                |                  |                  |