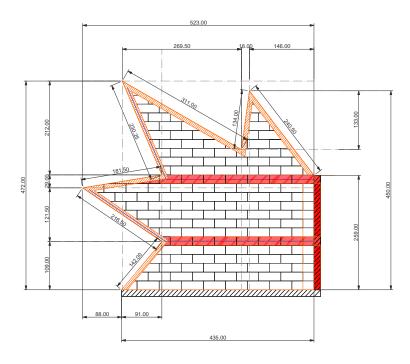

## THIS IS NOT A LOVE SONG

Bedford Square, 2015

Specificity:

Gthering Corner

Material:

Reinforced Conrete blocks structural wall, painted in fluorescent orange color.

Dimension:

6.1 x 6.7 x 5.4 m

This time the blast happens as un urban gathering corner at Bedford Square. "This is not a love song" is a stage, a platform, an installation that predisposes the occurrence of an event.

ech: 1/50èm Didier Faustino ©