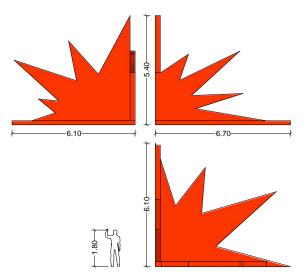

## THIS IS NOT A LOVE SONG

Bedford Square, 2015

Specificity:

Gthering Corner

Material:

Reinforced Conrete blocks structural wall, painted in fluorescent orange color.

Dimension:

6.1 x 6.7 x 5.4 m