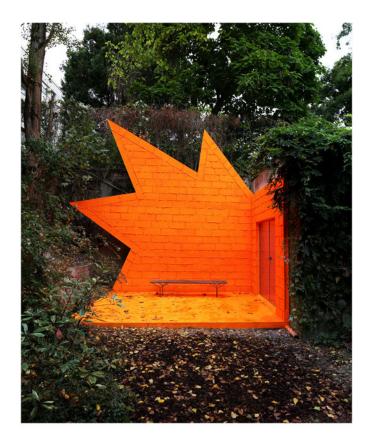

## THIS IS NOT A LOVE SONG

Bedford Square, 2015

Specificity:

Gthering Corner

Material:

Reinforced Conrete blocks structural wall, painted in fluorescent orange color.

Dimension:

6.1 x 6.7 x 5.4 m

Purpose:

"This is not a love song" is a sculptural blast in the natural gardens of the Villa Andre Bloc in Maudon. The piece acts as an architectural performance platform within the flourishing physical environment of a place that the human body is intentionally abandoned.

This time the blast happens as un urban gathering corner at Bedford Square. "This is not a love song" is a stage, a platform, an installation that predisposes the occurrence of an event.

ech: 1/50èm Didier Faustino ©