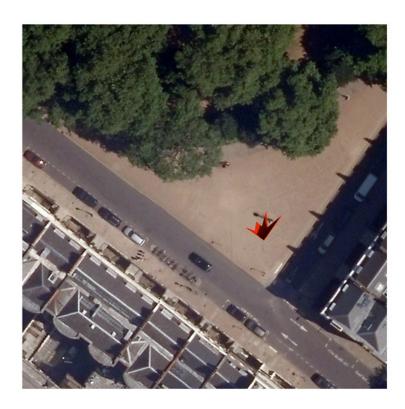

## THIS IS NOT A LOVE SONG

Bedford Square, 2015

Specificity:

Gthering Corner

Material:

Reinforced Conrete blocks structural wall, painted in fluorescent orange color.

Dimension:

6.1 x 6.7 x 5.4 m

This time the blast happens as un urban gathering corner at Bedford Square. "This is not a love song" is a stage, a platform, an installation that predisposes the occurrence of an event.

ech: 1/50èm Didier Faustino ©