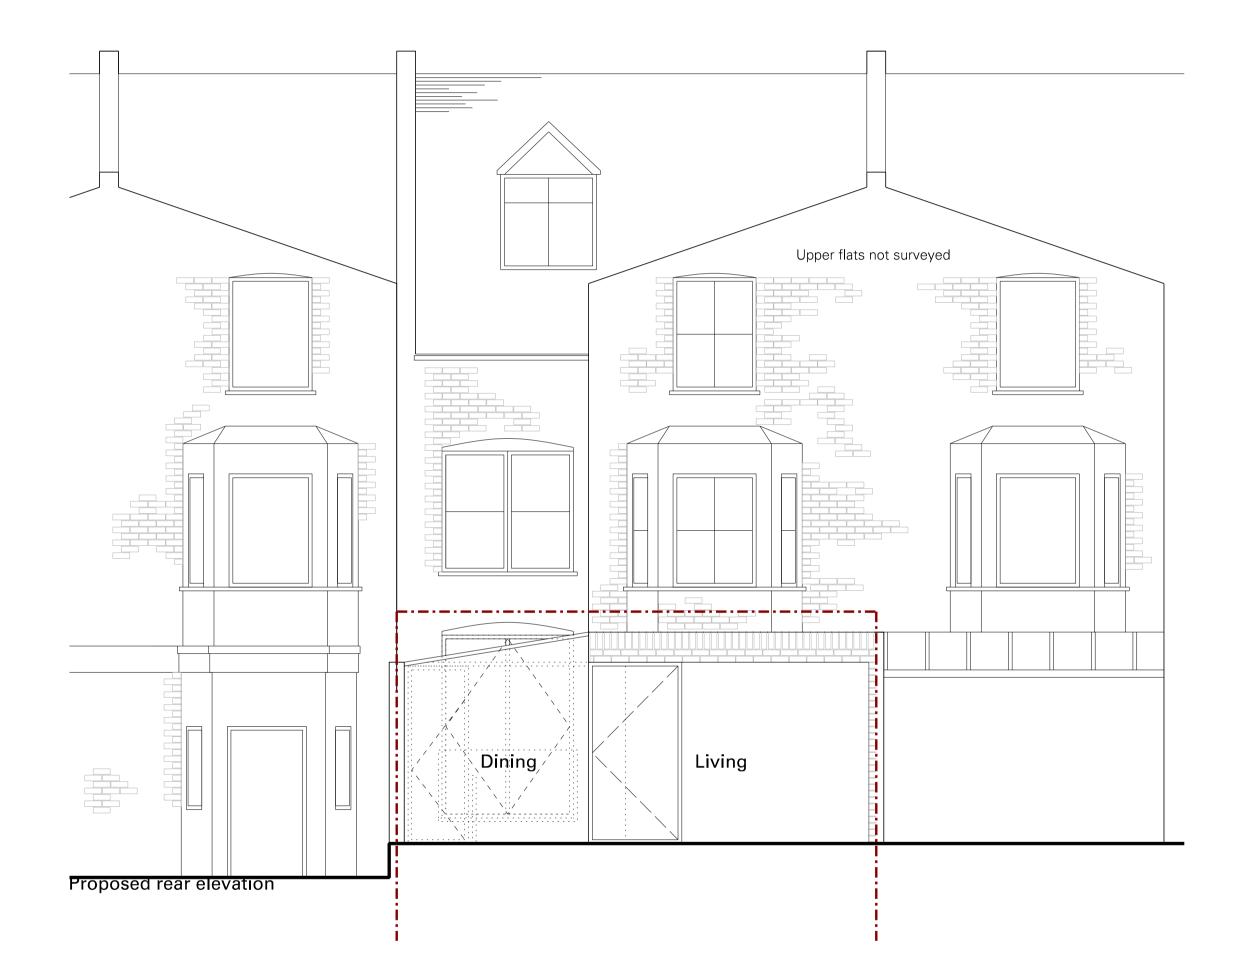

47a

No. 45

## Project

Flat 1(Basement & Grd), 47 Hillfield Rd, London, NW6 1QD Drawing

| Proposed rear elevation |           |
|-------------------------|-----------|
| Scale                   | Date      |
| 1:50 @ A1, 1:100 @ A3   | June 2010 |
| Drawing number          | Revision  |
| 171 120                 | А         |