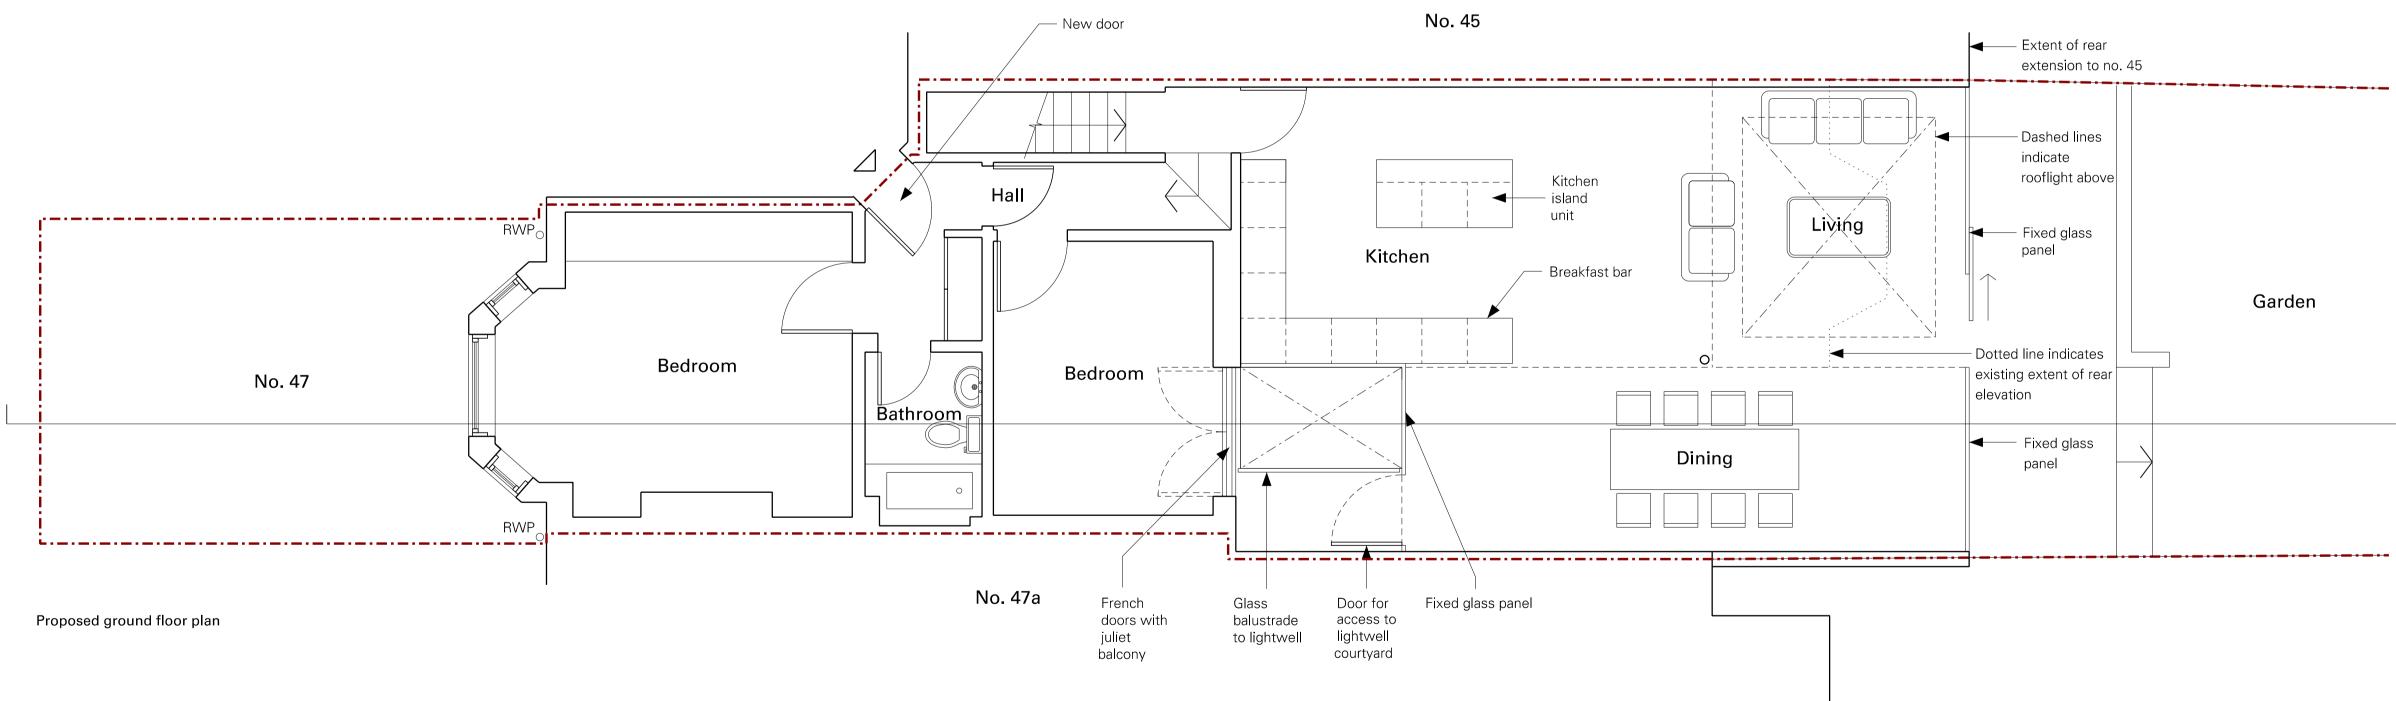

### Project

<u>Flat 1(Basement & Grd), 47 Hillfield Rd, London, NW6 1QD</u> Drawing Prop

| Proposed | basement | and | ground | floor | plan |
|----------|----------|-----|--------|-------|------|
| Soalo    |          |     |        |       |      |

## Project

Flat 1(Basement & Grd), 47 Hillfield Rd, London, NW6 1QD Drawing

Proposed section A

| Scale                 | Date      |
|-----------------------|-----------|
| 1:50 @ A1, 1:100 @ A3 | June 2010 |
| Drawing number        | Revision  |
| 171 115               | А         |
|                       |           |