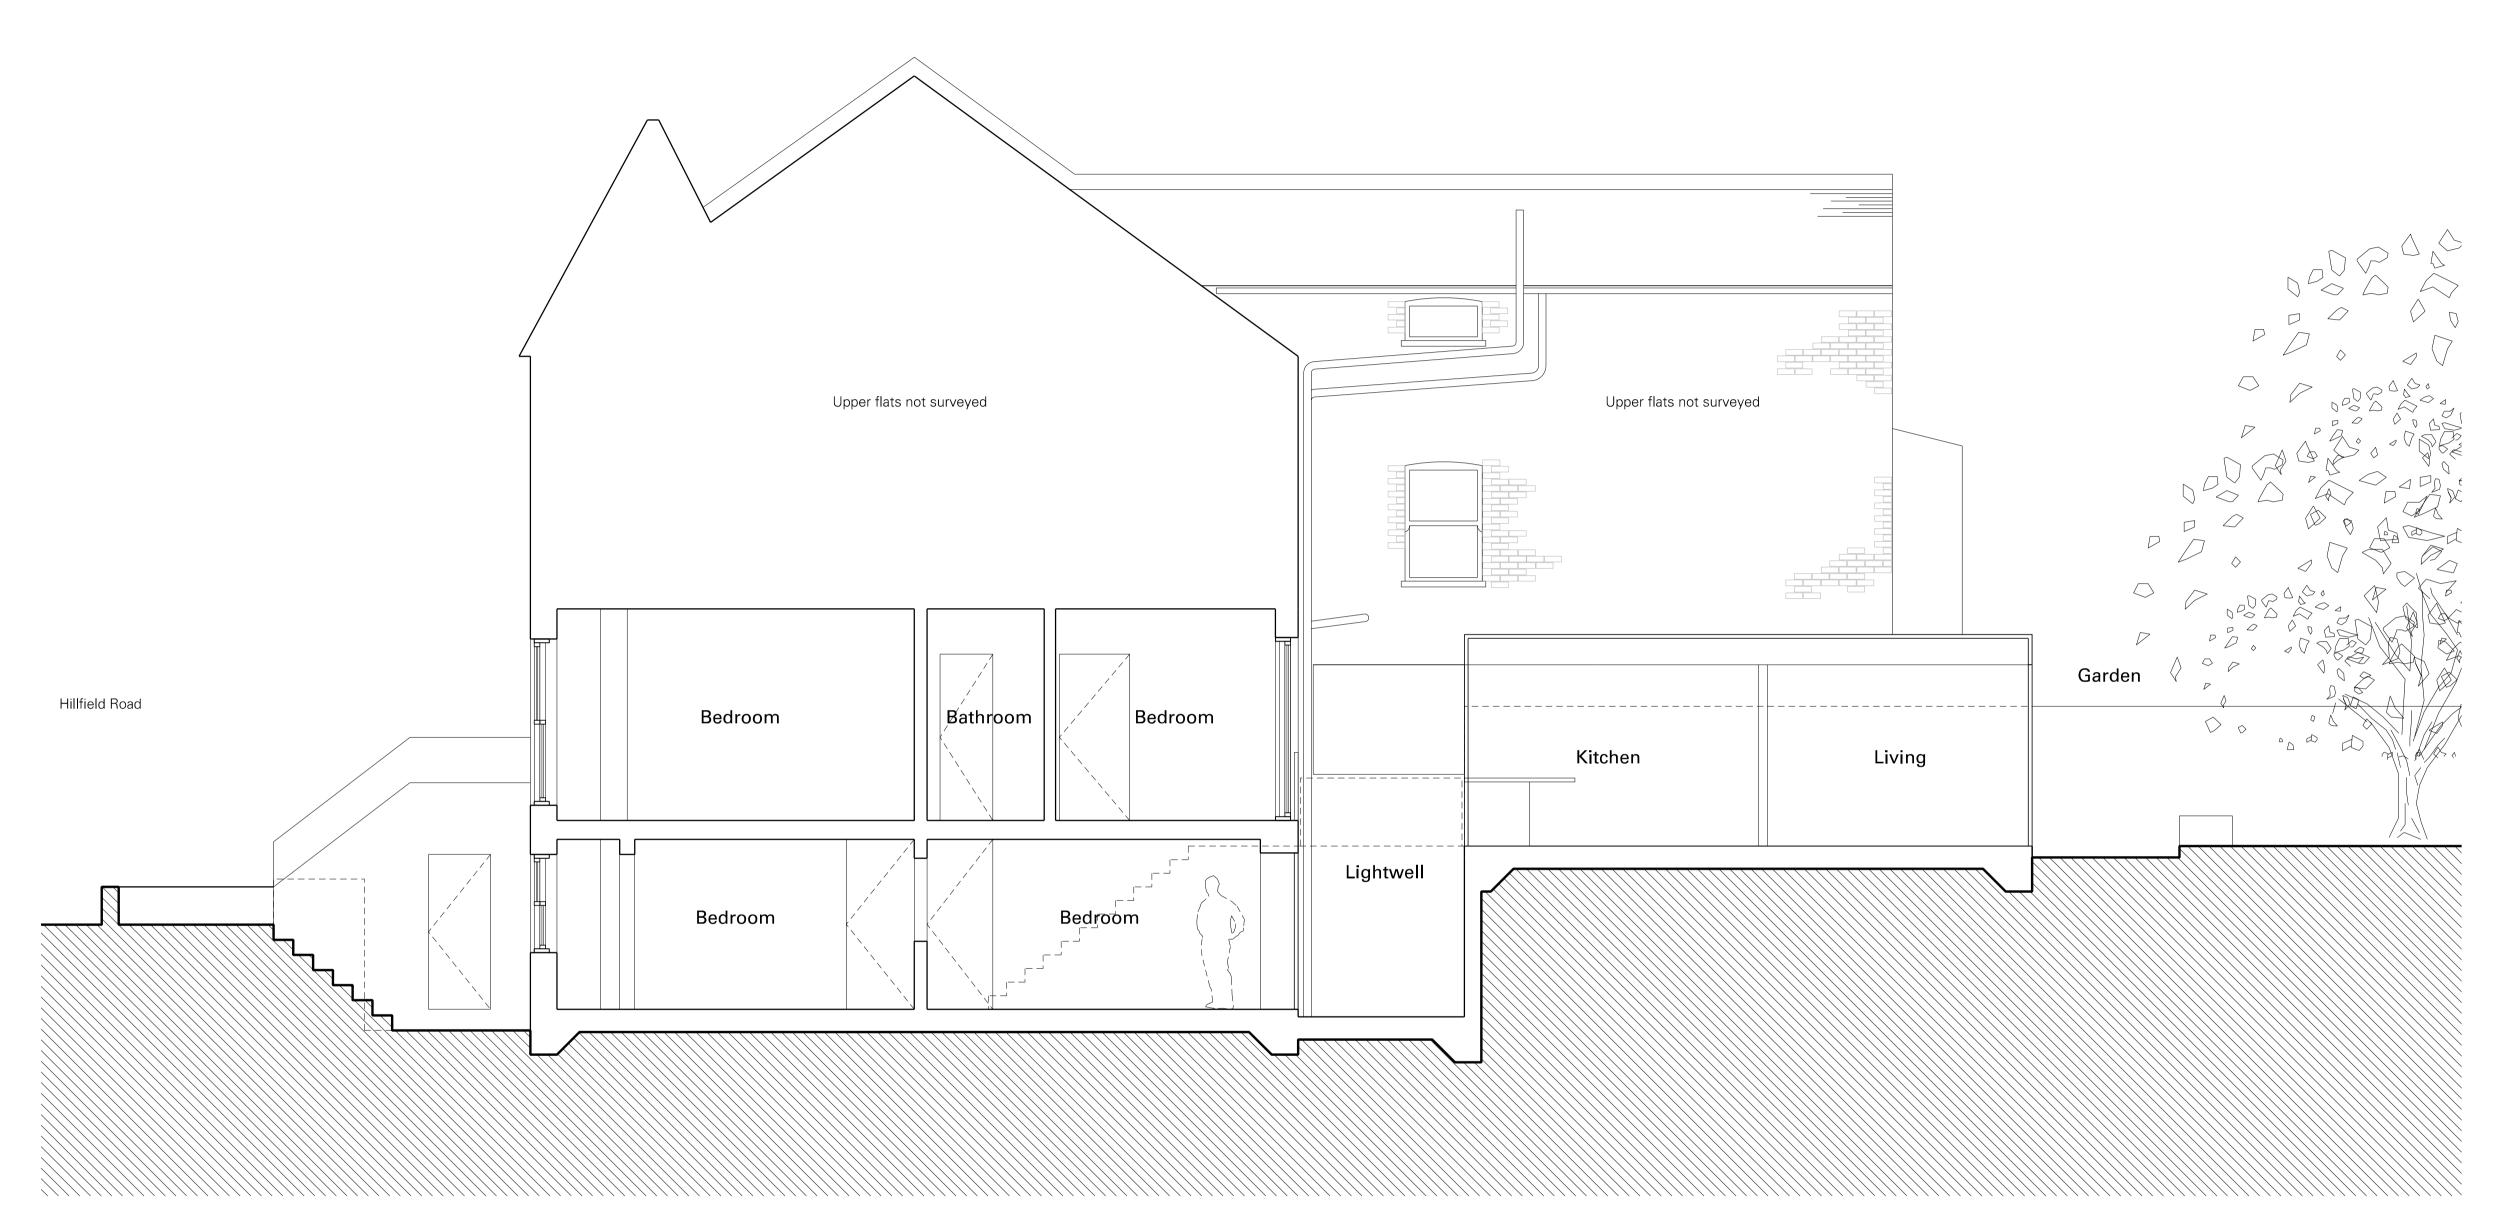

Garden

(115) A

(115) A

Proposed section A

## Project

Flat 1(Basement & Grd), 47 Hillfield Rd, London, NW6 1QD Drawing

Proposed section A

| Scale                 | Date      |
|-----------------------|-----------|
| 1:50 @ A1, 1:100 @ A3 | June 2010 |
| Drawing number        | Revision  |
| 171 115               | А         |
|                       |           |