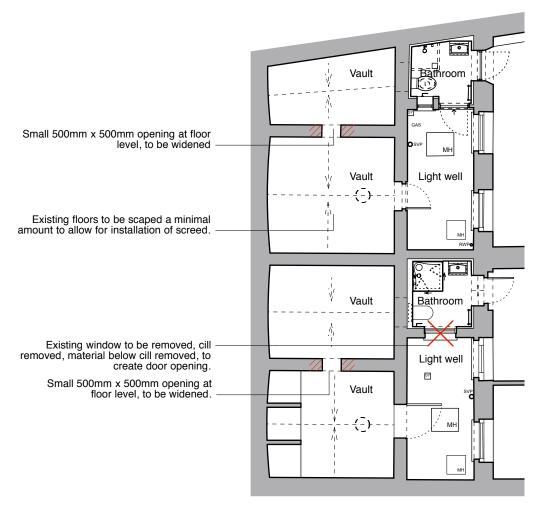

## Revisions

Other notes
1. Survey of existing building drawn by Metro Plans.

Project Address

32 - 33 Doughty Street London, WC1N 2AA

Drawing

Proposed Demolitions Plan no. 32 - 33 1230/DEM01

Drawing status

For Statutory Consent