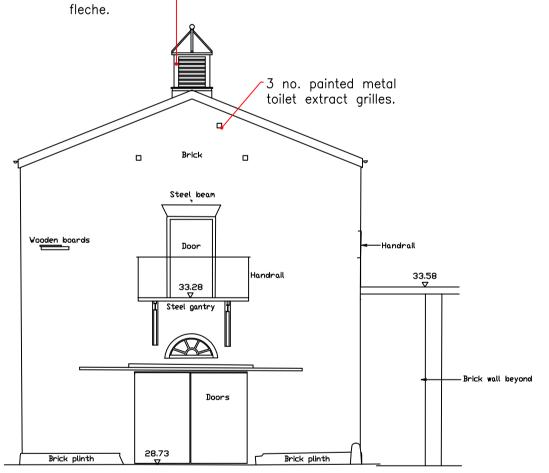

East elevation - Scale 1:100

Please note that information used to produce these drawings is based on measured survey supplied by others; Heritage Architecture can not be held responsible for any inaccuracies that may exist. Please do not scale drawings. All dimensions should be verified on site.