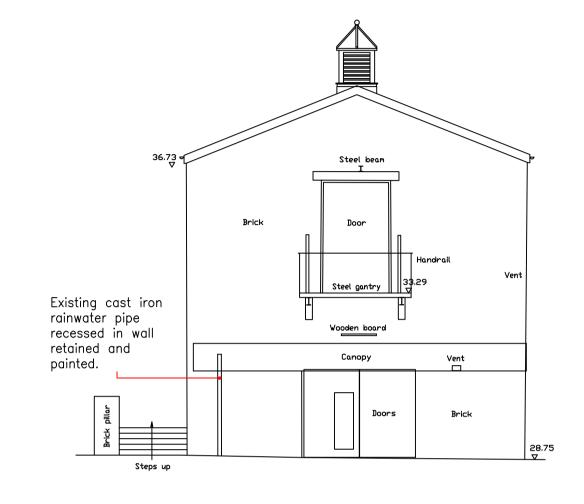

East elevation - Scale 1:100

Please note that information used to produce these drawings is based on measured survey supplied by others; Heritage Architecture can not be held responsible for any inaccuracies that may exist. Please do not scale drawings. All dimensions should be verified on site.