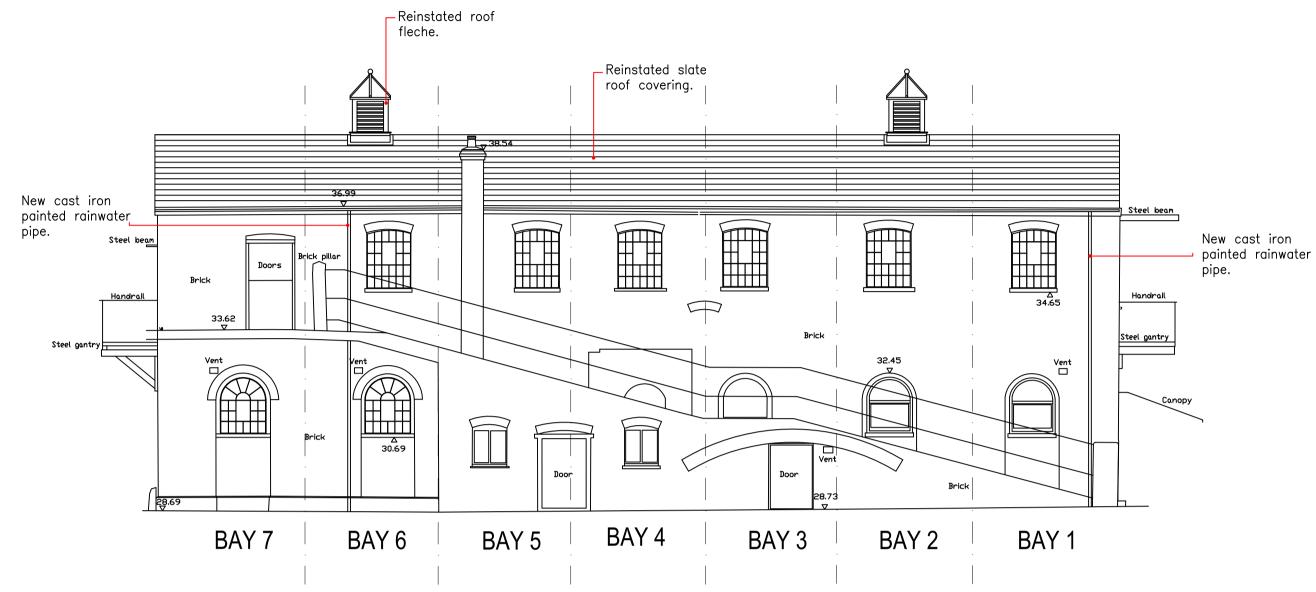

## North elevation - Scale 1:100 Reinstated roof fleche. —New lead finished boiler flue outlet. New lead finished boiler flue outlets. \_Reinstated slate roof covering. New cast iron painted rainwater pipe. New cast iron painted rainwater New cast iron painted SVP. New cast iron BAY 2 BAY 3 BAY 5 BAY 7 South elevation - Scale 1:100