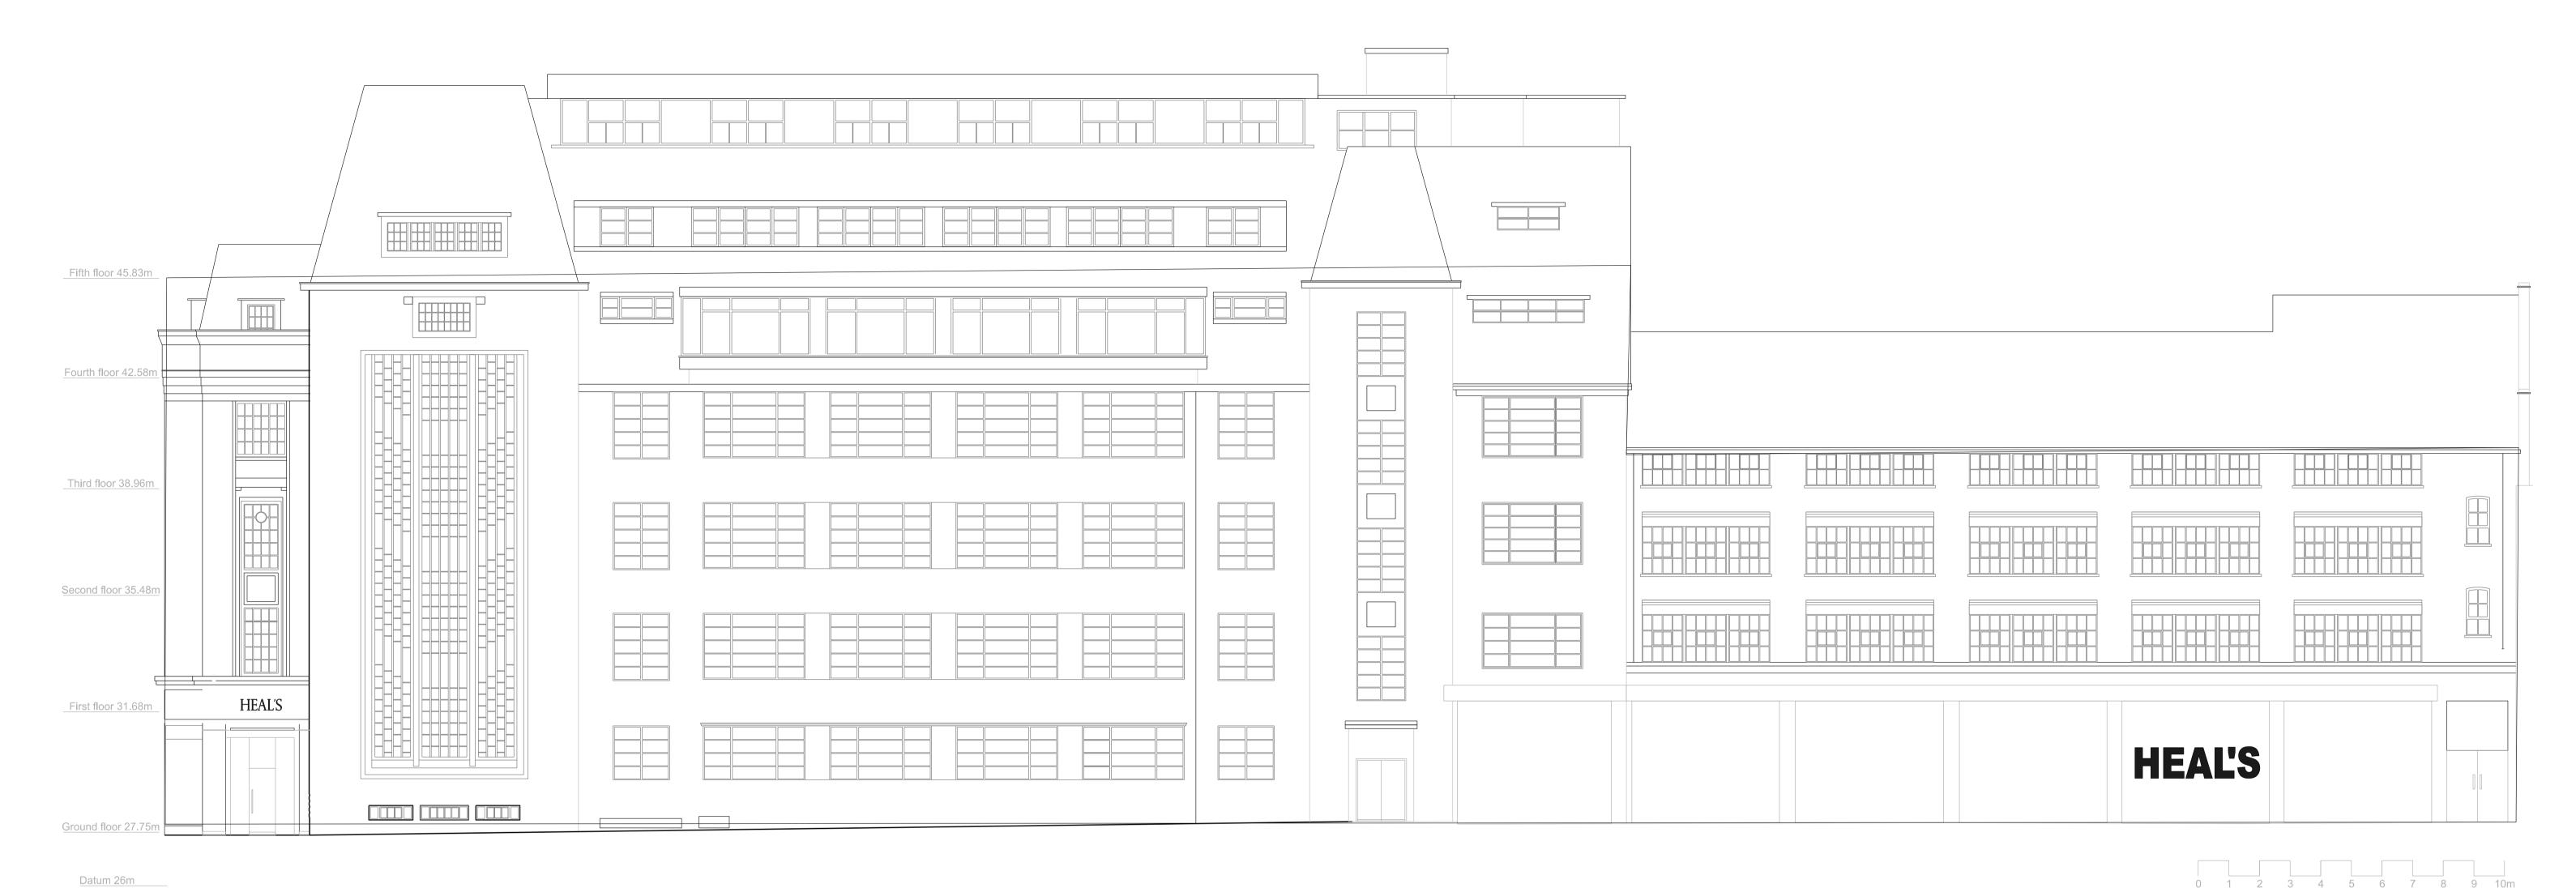

Section A - Alfred Mews Elevation

1,212m2

|                                               |                        | j             | marchitects                               |
|-----------------------------------------------|------------------------|---------------|-------------------------------------------|
| PROJECT                                       |                        |               |                                           |
| Heals Refurbish                               | ment Phase 2           |               |                                           |
| ITTLE                                         |                        |               | 2nd Floor                                 |
| Section A - Alfred Mews Elevation as Existing |                        |               | Threeways House<br>40-44 Clipstone Street |
| CLIENT                                        |                        |               | London                                    |
| Threadneedle Property Investments Ltd         |                        |               | W1W 5DW                                   |
| JOB No.<br>5354                               | DRAWING No.<br>P(0)050 | REVISION<br>/ | T: 0207 580 5330                          |
| SCALE                                         | DRAWN BY               | CHECKED BY    | F: 0207 436 5348                          |
| 1:200 @ A3                                    | AM                     | MB            |                                           |
| STATUS                                        |                        | DATE          | lon@jmarchitects.net                      |
| PLANNING                                      |                        | 29/04/14      | www.imarchitects.net                      |