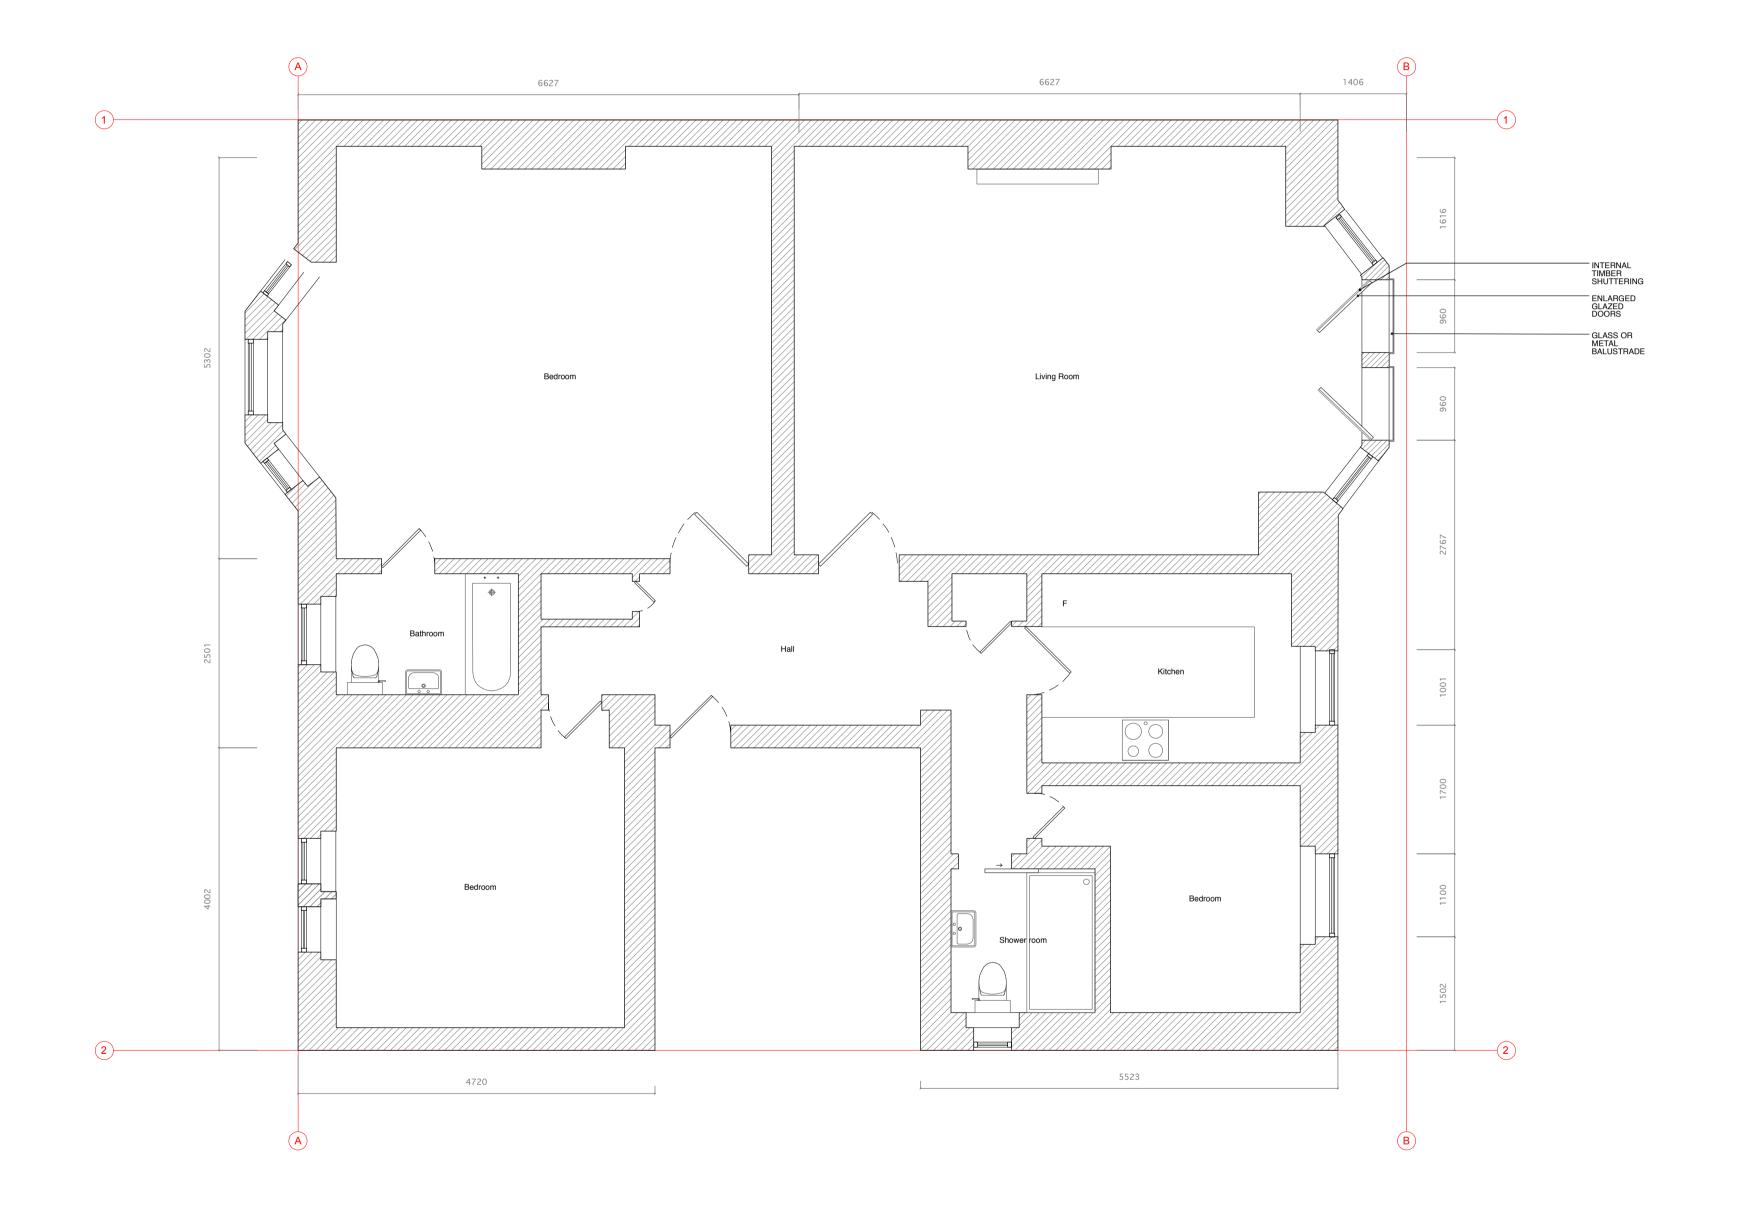

## PROPOSED PLAN \_ OPTION 1 1:50 @ A1, 1:100 @ A3

## 0 0.5m 1m 1.5m 2m 2.5m 3m 3.5m 4m 4.5m 5m SCALE: 1:50 @ A1. 1:100 @A3

DO NOT SCALE FROM THIS DRAWING - VERIFY ALL DIMENSIONS ON SITE

PROJECT: 0042\_17 Chesterford Gardens

TITLE: Proposed Plan \_ Option 1

 CLIENT:
 Mike Daniltsev

 SCALE:
 1:50 @ A1 1:100 @ A3

DATE CREATED: 15/06/15