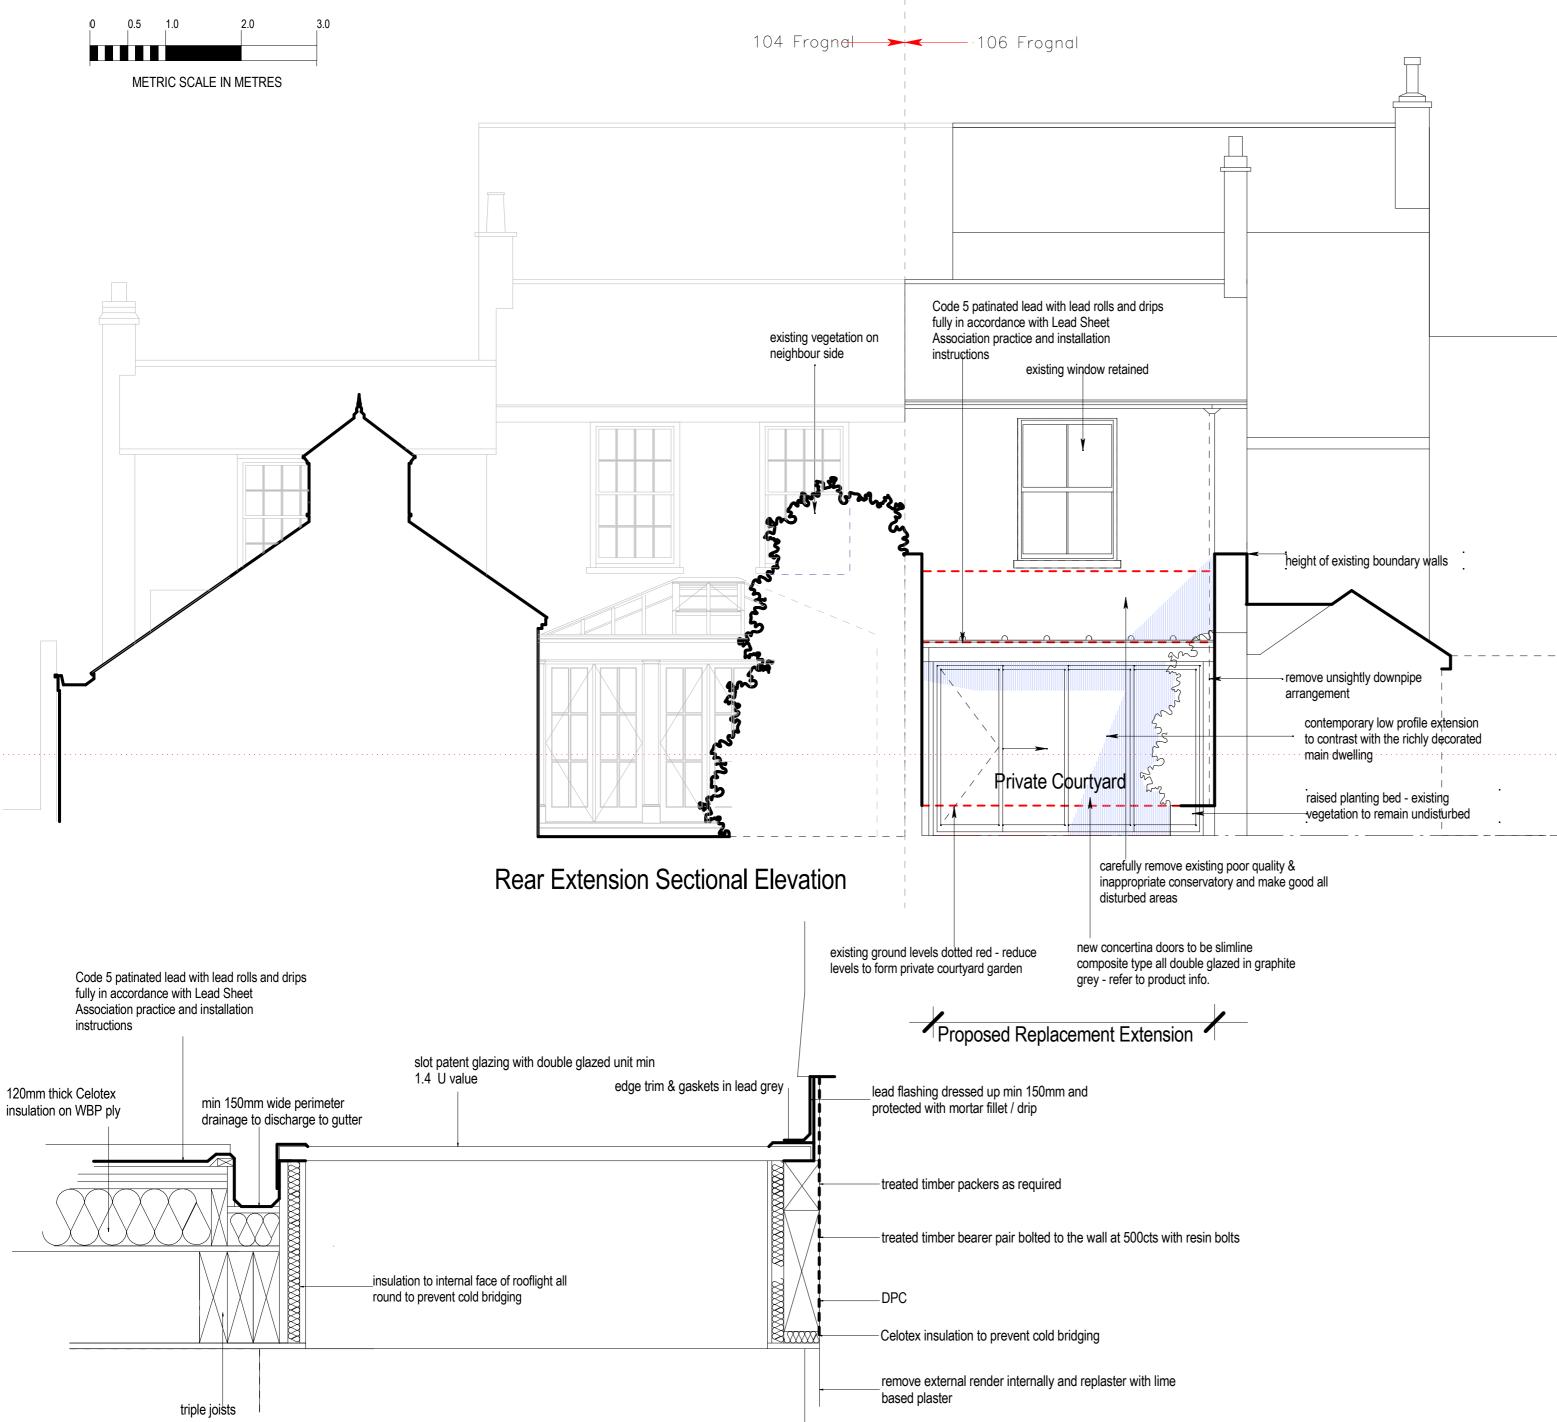

## collaborative planning and design

pandora cottage 6 belle vue road kingsbridge

T 01548 858803 E info@apg-design.co.uk

TQ7 1LY

sensitively influencing development in south devon

| project        | 106 FROGNAL HAMPSTEAD<br>LISTED BUILDING CONCEPT PROPOSALS - ELEVATION |                     |     |   |  |
|----------------|------------------------------------------------------------------------|---------------------|-----|---|--|
| client         | MR & N                                                                 | MR & MRS C NICHOLLS |     |   |  |
| date           | FEBRUARY 2015                                                          |                     |     |   |  |
| scale          | 1:50 (A1)                                                              |                     |     |   |  |
|                |                                                                        |                     |     |   |  |
| drawing number |                                                                        | A1176 14            | P04 | В |  |