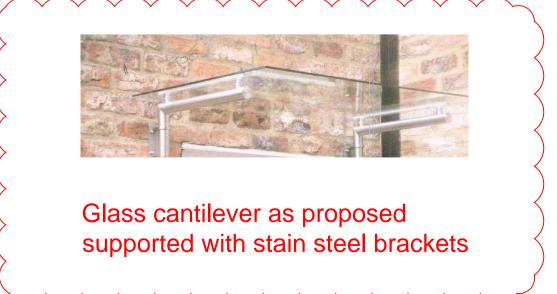

# SECTION THROUGH PORCH AS APPROVED AS PRE PLANNING APPLICATION 2014/2031/P

Scale 1:100@A3

SECTION THROUGH PORCH Glass cantilever as proposed 2014/2031/P Scale 1:100@A3

| 1:1   | - mm - | 0 | 10 | 20 | 30 | 40 | 50 | 60 | Au<br>Dra |
|-------|--------|---|----|----|----|----|----|----|-----------|
| 1:100 | - m -  | 0 | 1  | 2  | 3  | 4  | 5  | 6  | Dra 15    |