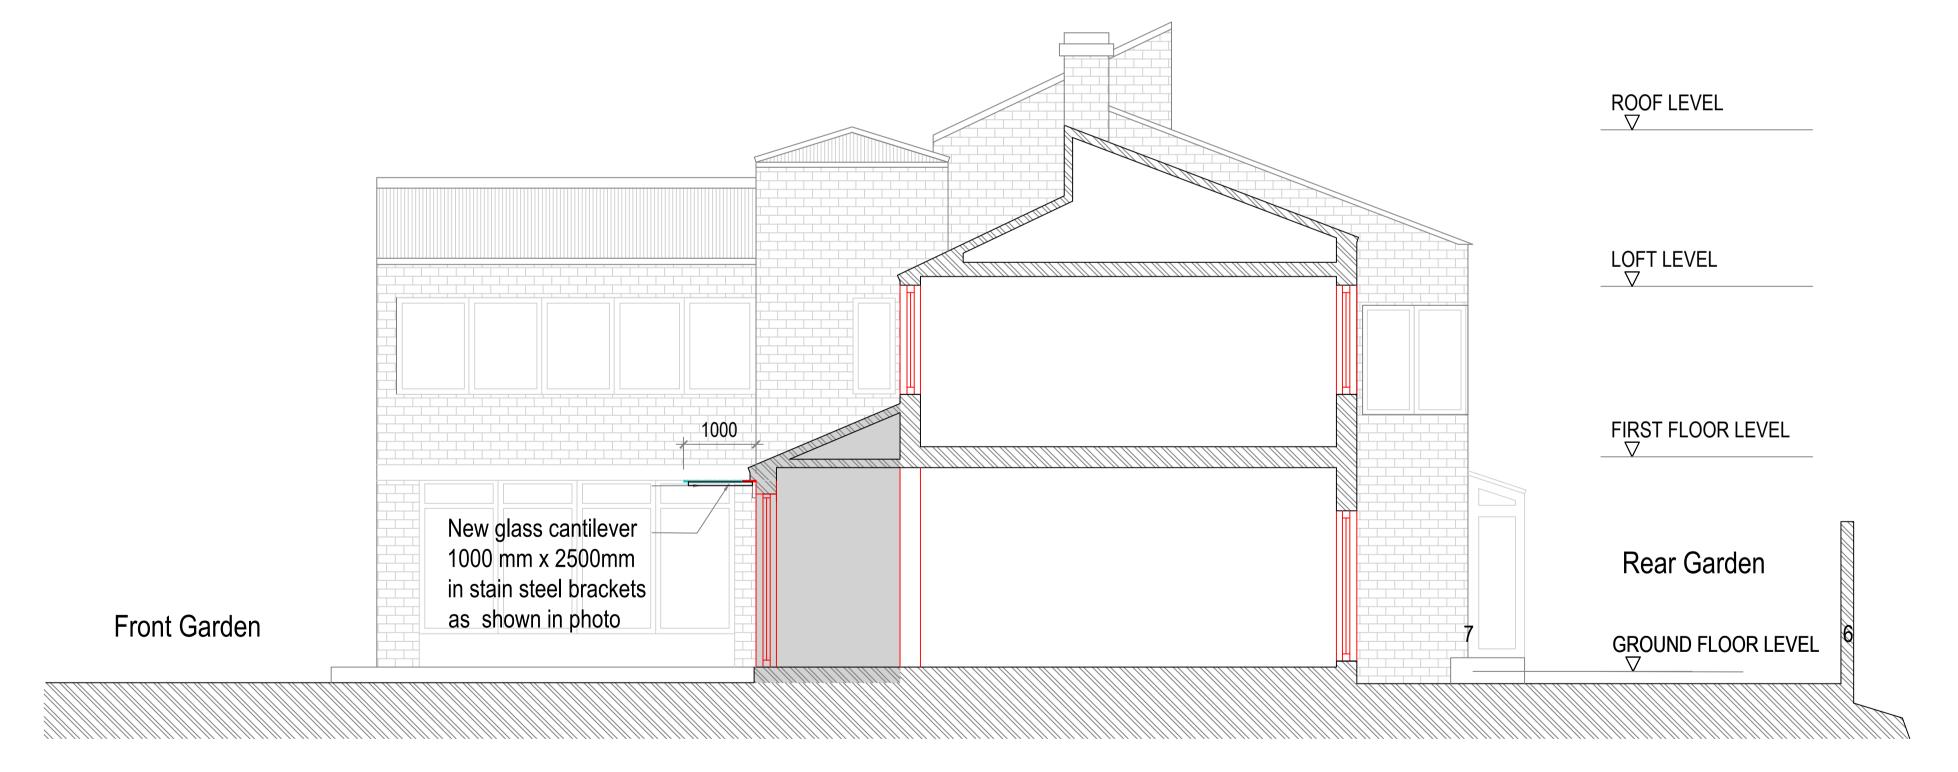

# SECTION THROUGH PORCH AS APPROVED AS PRE PLANNING APPLICATION 2014/2031/P

Scale 1:100@A3

SECTION THROUGH PORCH Glass cantilever as proposed 2014/2031/P Scale 1:100@A3

| 1:1   | - mm - | 0 | 10 | 20 | 30 | 40 | 50 | 60 | Au<br>Dra |
|-------|--------|---|----|----|----|----|----|----|-----------|
| 1:100 | - m -  | 0 | 1  | 2  | 3  | 4  | 5  | 6  | Dra 15    |

## NOTE:

Proposed Pourch; to match material and all details i.e. brick, pointing color and doors

| Rev   | Desc  | Ву | Date | Ch |
|-------|-------|----|------|----|
| REVIS | SIONS |    |      |    |

#### Tel ( + 44) 0208 743 5600 Mob (+ 44) 077 69811452 E-mail: arkluta@hotmail.co.uk

Project:
7 Grange Gardens Hamstead

LONDON NW3 7XG
Client:

EXISTING SECTION
NEW GLASS CANTILEVER AS PROPOSED

| Scale:                   | Drawn by:   |  |  |
|--------------------------|-------------|--|--|
| 1:100@A3                 | l.a         |  |  |
| Date:                    | Checked by: |  |  |
| August 2015              | a.h         |  |  |
| Drawing No:<br>15-GGH-06 | Rev:        |  |  |