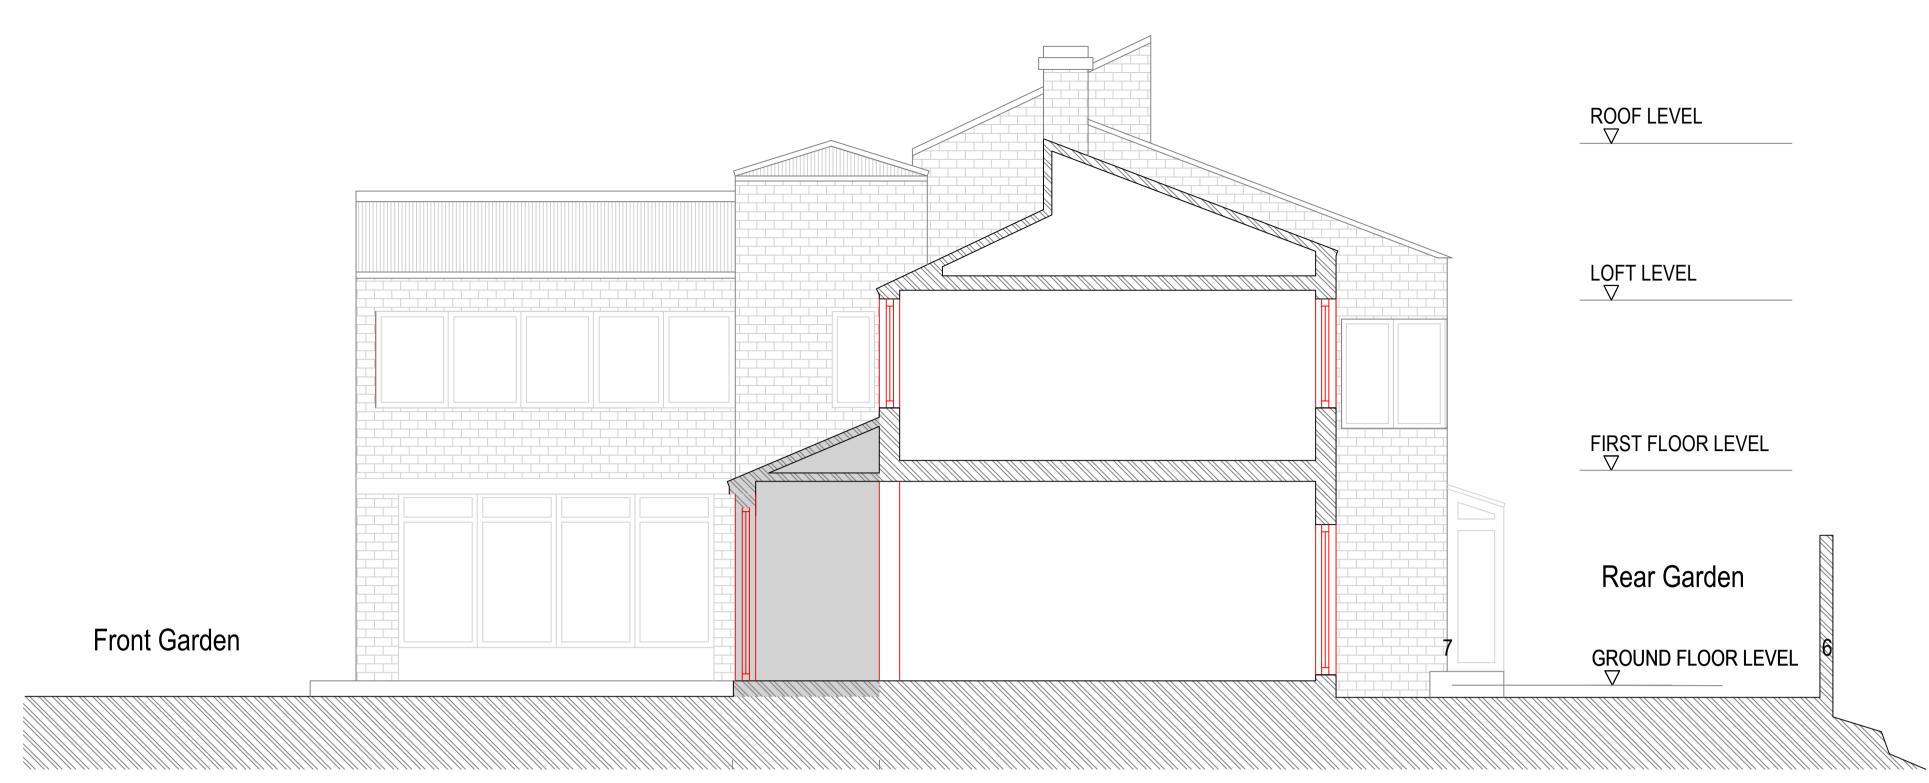

# SECTION THROUGH PORCH AS APPROVED AS PRE PLANNING APPLICATION 2014/2031/P

Scale 1:100@A3

SECTION THROUGH PORCH Glass cantilever as proposed 2014/2031/P Scale 1:100@A3

| 1:1   | - mm - | 0 | 10 | 20 | 30 | 40 | 50 | 60 | Au<br>Dra |
|-------|--------|---|----|----|----|----|----|----|-----------|
| 1:100 | - m -  | 0 | 1  | 2  | 3  | 4  | 5  | 6  | Dra 15    |