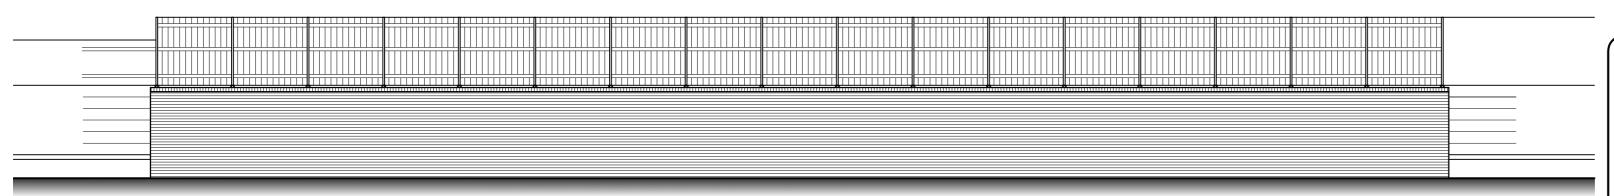

existing PC Conc panels and posts with timber panel fence ontop

|       |   |     |   |          |          |   |   |         |      |  |         |                 |     |   |          |              | шшш      |          | шшш      | ЦШП | шшш   |  |
|-------|---|-----|---|----------|----------|---|---|---------|------|--|---------|-----------------|-----|---|----------|--------------|----------|----------|----------|-----|-------|--|
|       |   |     |   |          |          |   |   |         | Ш    |  |         | ЩШ              |     |   |          |              |          |          |          |     |       |  |
|       |   |     |   |          |          |   |   |         |      |  |         |                 |     |   |          |              |          |          |          |     |       |  |
|       |   |     |   |          |          |   |   |         |      |  |         |                 |     |   |          |              |          |          |          |     |       |  |
|       |   |     |   |          |          |   |   |         |      |  |         |                 |     |   |          |              |          |          |          |     | 1     |  |
| <br>- |   |     | 4 | 4        | 4        | 4 | 4 | "       | - 11 |  | "       |                 |     | 1 | ľ        | ľ            | "        | ľ        | 4        | ľ   |       |  |
|       |   |     |   |          |          |   |   | 1       |      |  | 11-     | $\dashv \vdash$ |     |   | 1        | 1            |          | 11       |          | 11  |       |  |
|       |   |     |   |          |          |   |   |         |      |  | +       | $\dashv\vdash$  |     |   | -        | 1            | l        | 11       | 1        | 11  |       |  |
|       |   |     | - |          | <b> </b> | - | - | ╢       |      |  |         | $\dashv\vdash$  |     | - | <b> </b> | <b>I</b> ├── | <b>∤</b> | <b></b>  | <b> </b> |     |       |  |
|       |   |     |   | <b> </b> |          | L |   | <b></b> |      |  | <b></b> | ⊣⊢              |     |   |          |              | ∥        | <b>↓</b> | ∥        | 41  |       |  |
|       | I | - 1 | I | ll .     | II .     | H | П | H       | - 11 |  | H       | - 11            | - 1 | I | H        | H            | 11       | II       | H        | H   | ll ll |  |

existing concrete plinth with engineering brick on edge capping

## **EXISTING ELEVATION**

existing PC Conc panels and posts with timber panel fence ontop

existing concrete plinth removed. New brick retaining wall constructed in front of existing PC Conc panel fence.