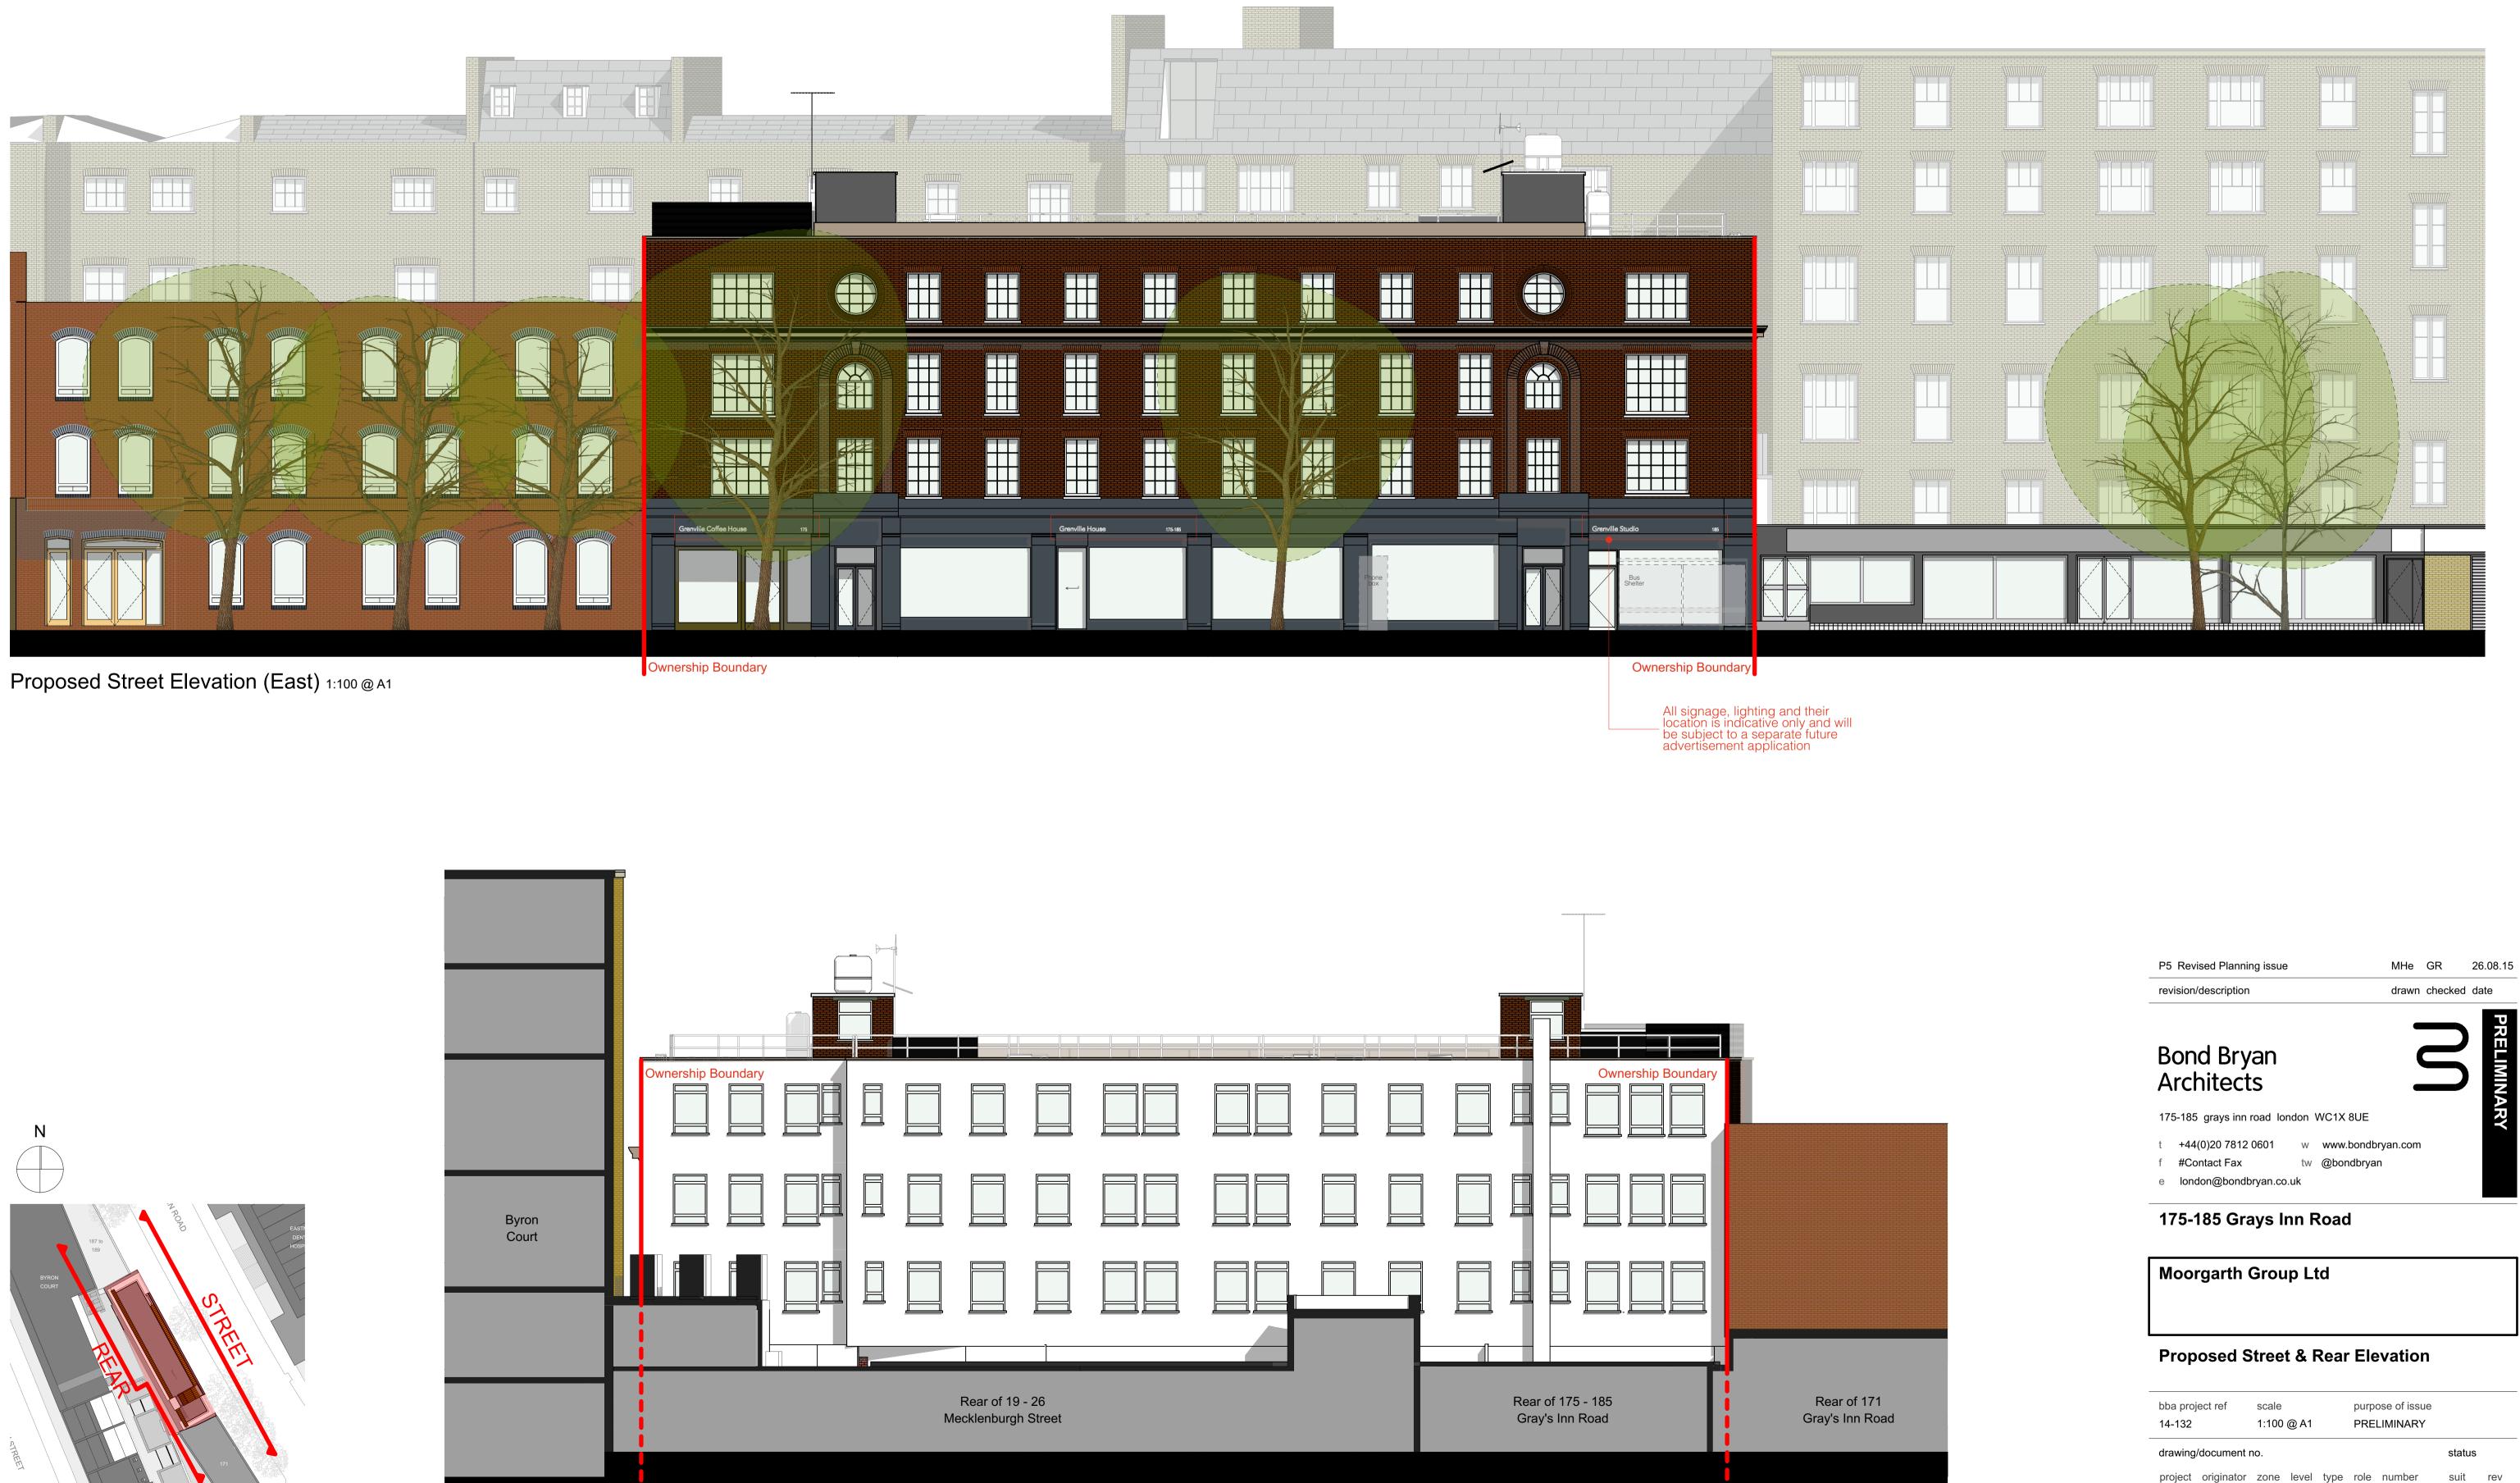

Location Plan

Proposed Rear Elevation (West) 1:100 @ A1

| P5 Revised Planning issue   |              | MHe      | GR      | 26.08.15   |
|-----------------------------|--------------|----------|---------|------------|
| revision/description        |              | drawn    | checked | date       |
| Bond Bryan<br>Architects    |              |          | 3       | PRELIMINAR |
| 175-185 grays inn road lone | don WC1X 8UE |          |         | <b>NRY</b> |
| t +44(0)20 7812 0601        | w www.bondb  | ryan.com |         |            |
| f #Contact Fax              | tw @bondbrya | r        |         |            |
| e london@bondbryan.co.u     | uk           |          |         |            |