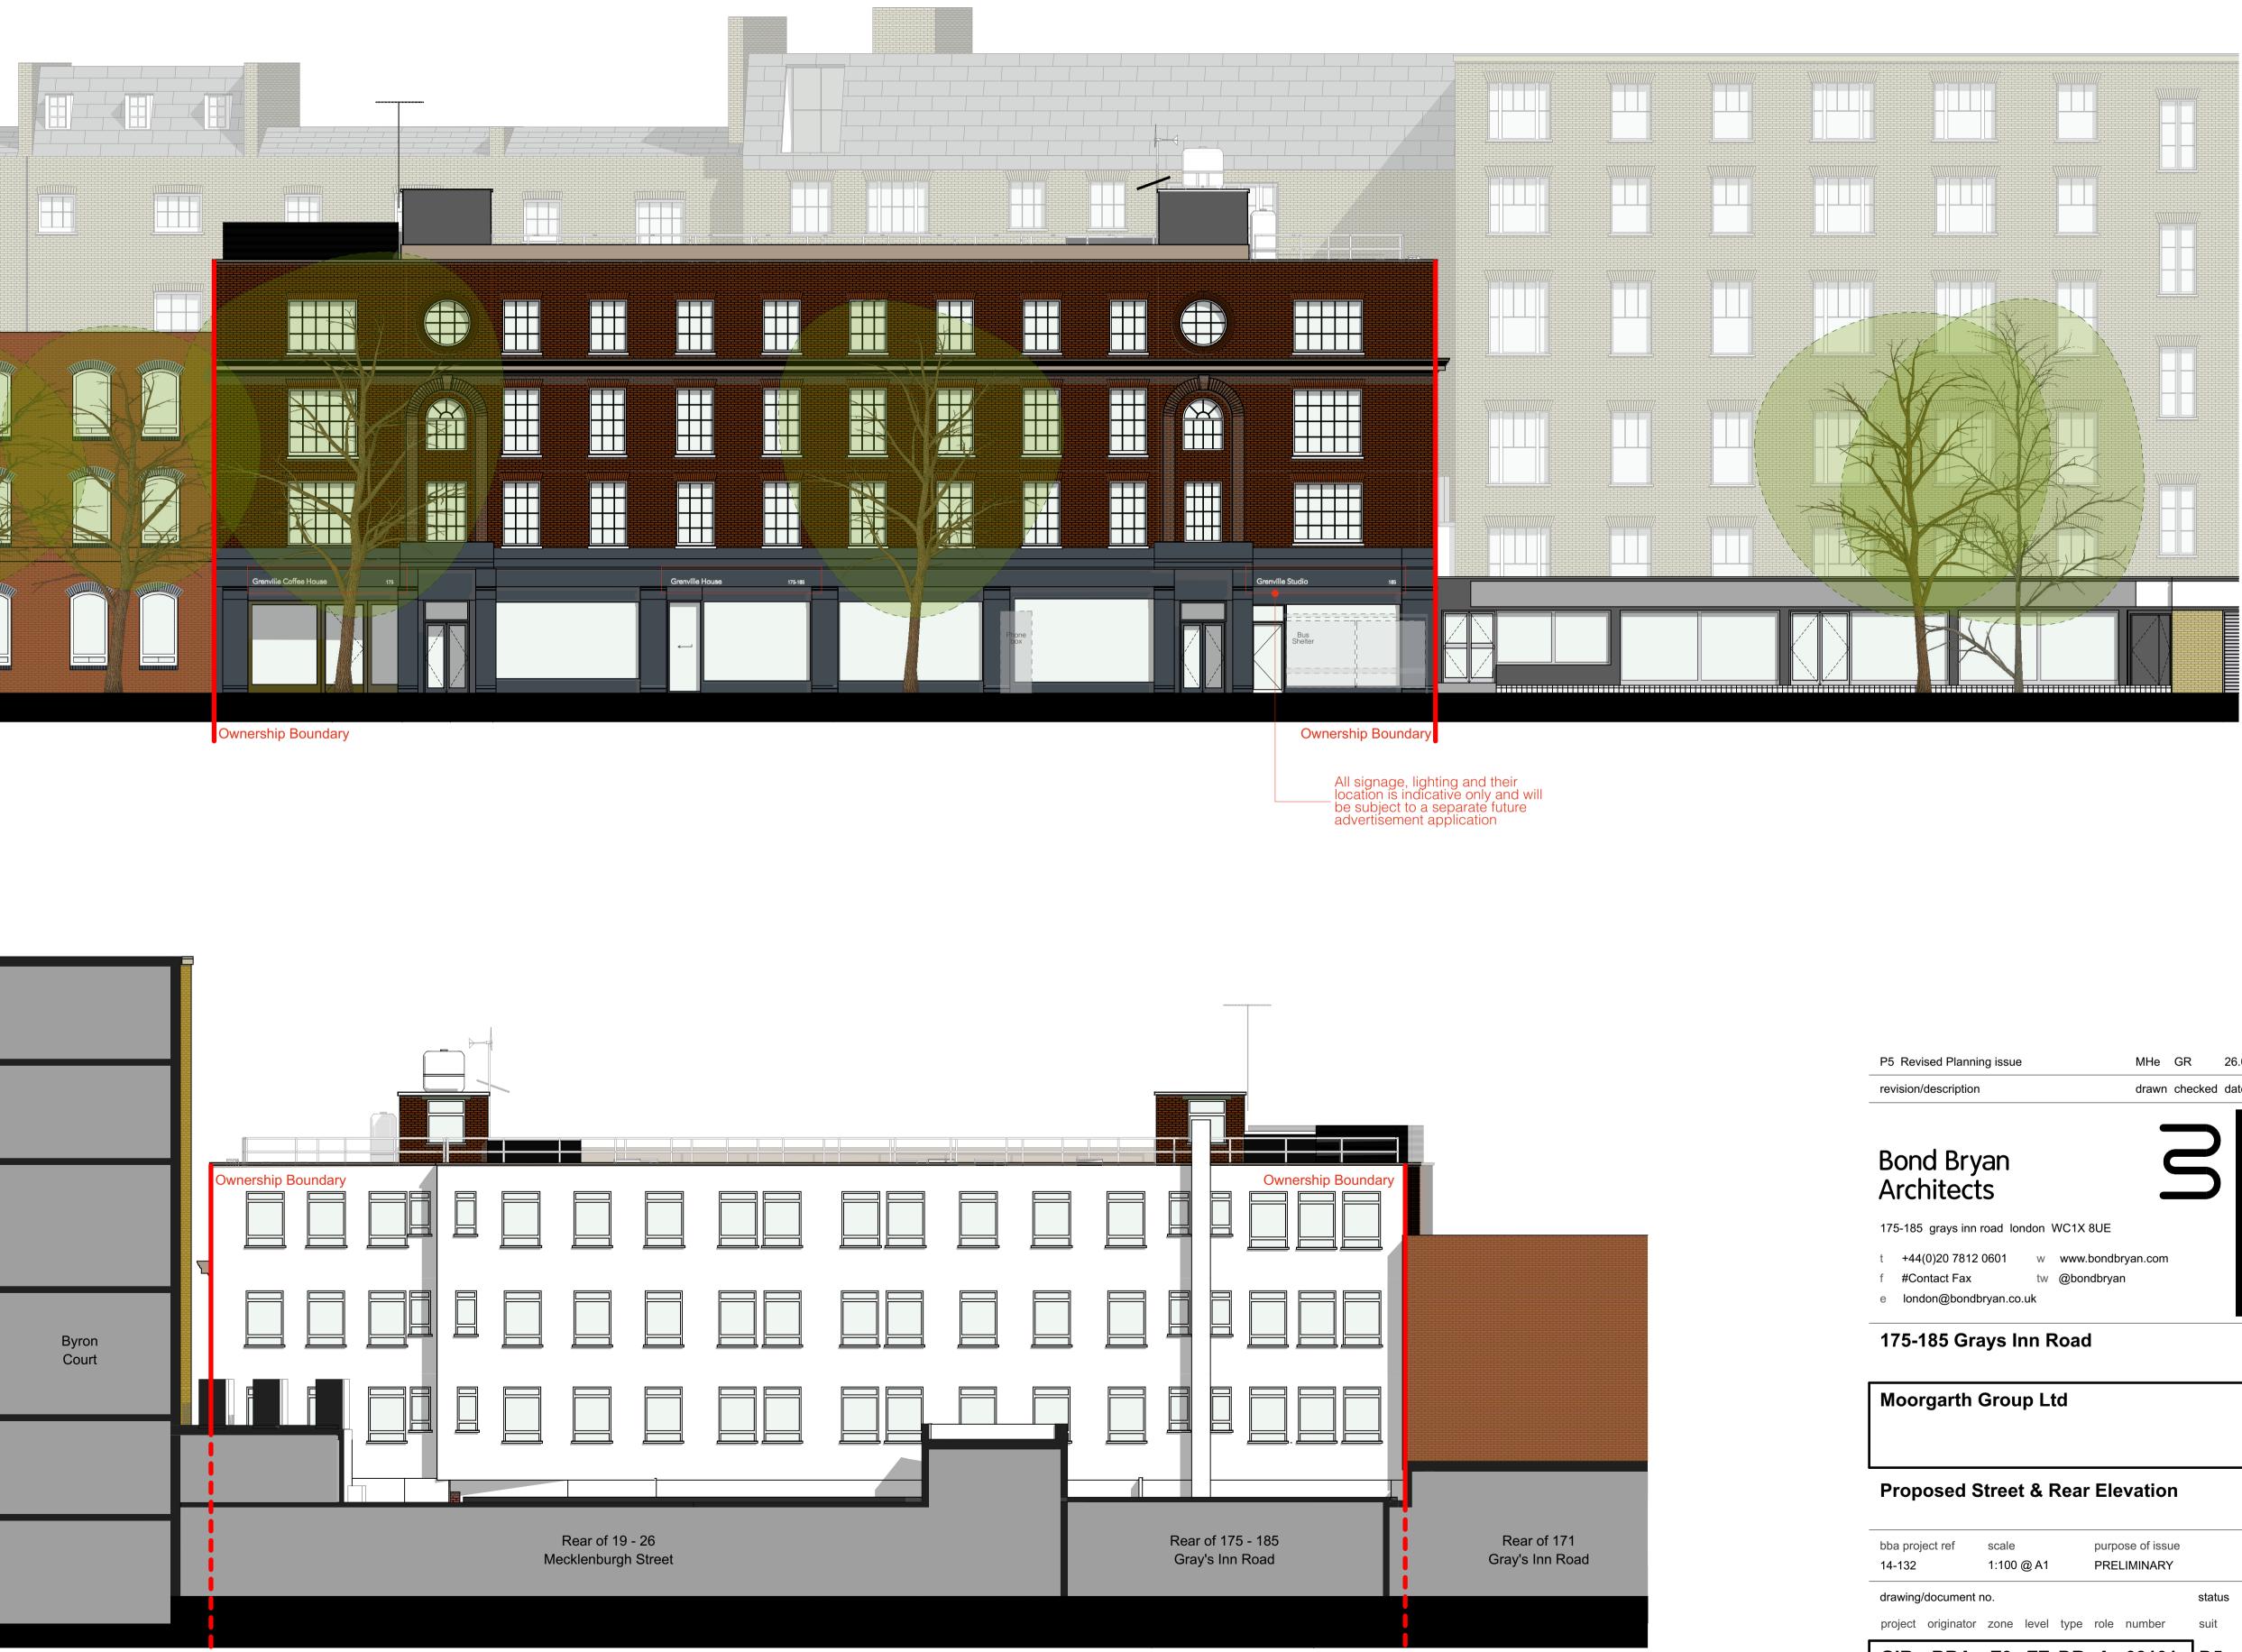

Location Plan

Proposed Rear Elevation (West) 1:100 @ A1

| P5 Revised Planning issue   |              | MHe      | GR      | 26.08.15   |
|-----------------------------|--------------|----------|---------|------------|
| revision/description        |              | drawn    | checked | date       |
| Bond Bryan<br>Architects    |              |          | 3       | PRELIMINAR |
| 175-185 grays inn road lone | don WC1X 8UE |          |         | <b>NRY</b> |
| t +44(0)20 7812 0601        | w www.bondb  | ryan.com |         |            |
| f #Contact Fax              | tw @bondbrya | r        |         |            |
| e london@bondbryan.co.u     | uk           |          |         |            |