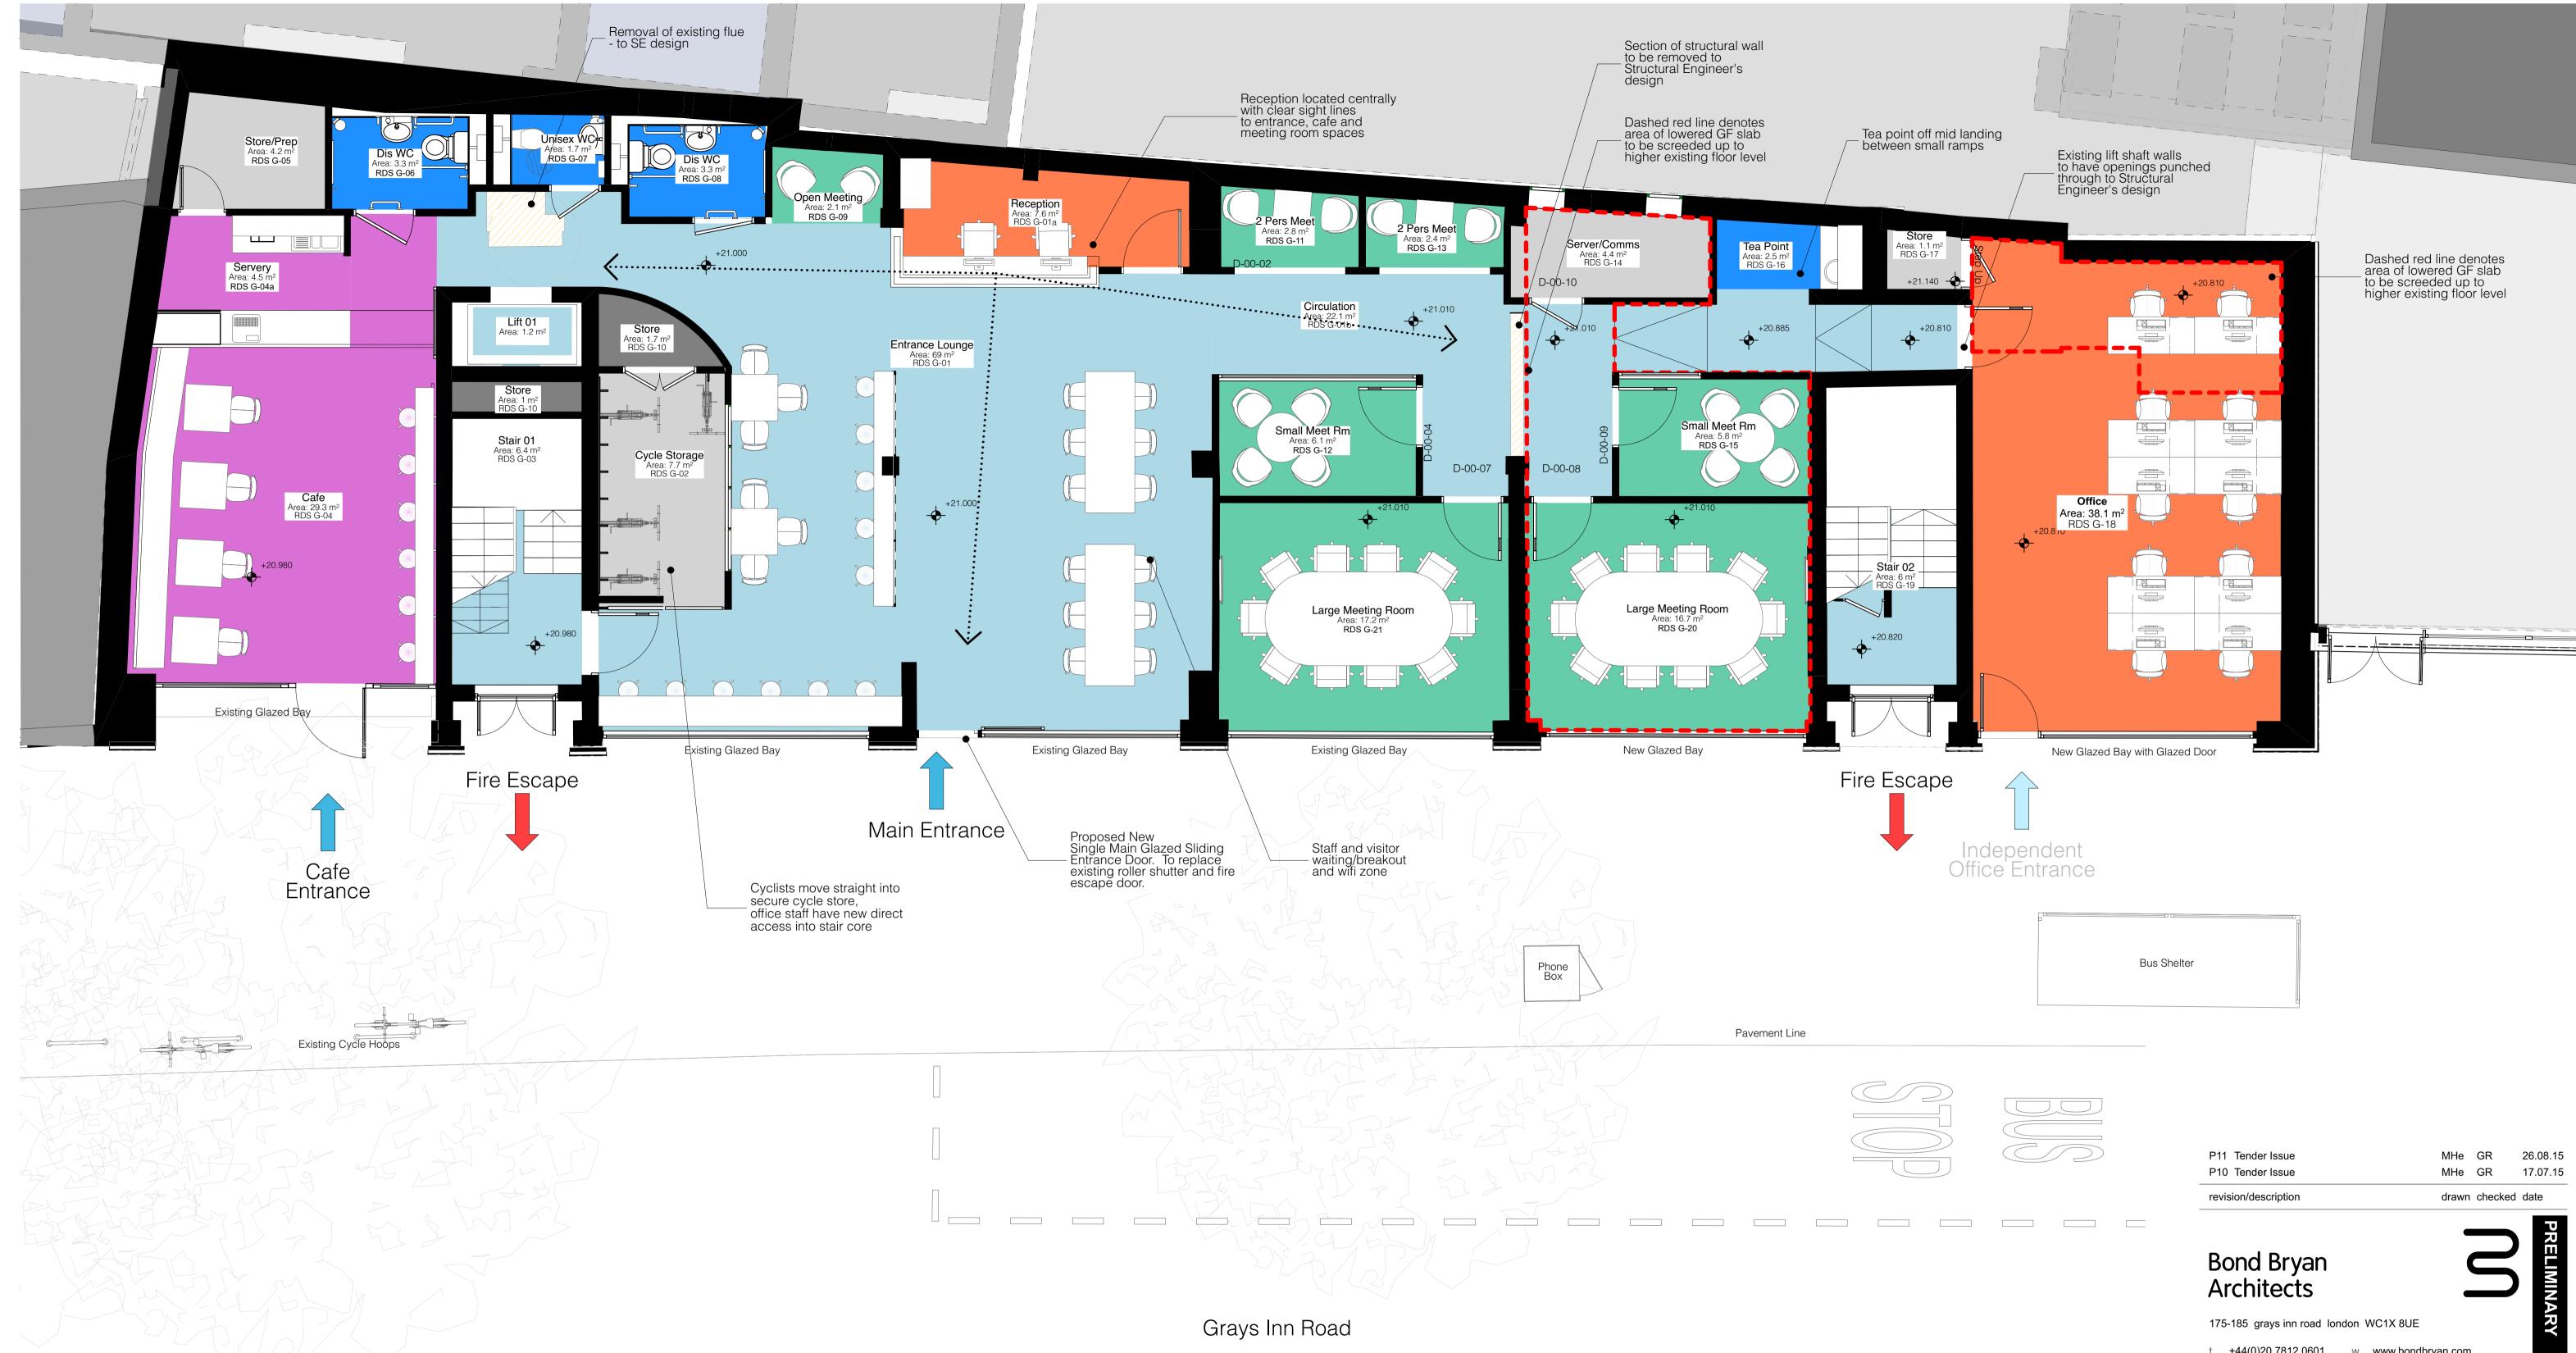

Survey information as per MT Surveys Data. Hatching indicates structure to be demolished - to SE design

t +44(0)20 7812 0601 w www.bondbryan.com

f #Contact Fax tw @bondbryan

e london@bondbryan.co.uk

## 175-185 Grays Inn Road

## Moorgarth Group Ltd

bba project ref scale purpose of issue 14-132 1:50 @ A1 PRELIMINARY

drawing/document no.

GIR - BBA - Z0 - GF-DR- A - 02101

project originator zone level type role number

This document is © Bond Bryan Architects Ltd. If in doubt ASK. Drawing measurements shall not be obtained by scaling. Verify all dimensions prior to construction. Immediately report any discrepancies on this document to the Architect. This document shall be read in conjunction with associated models, specifications and related consultant's documents.