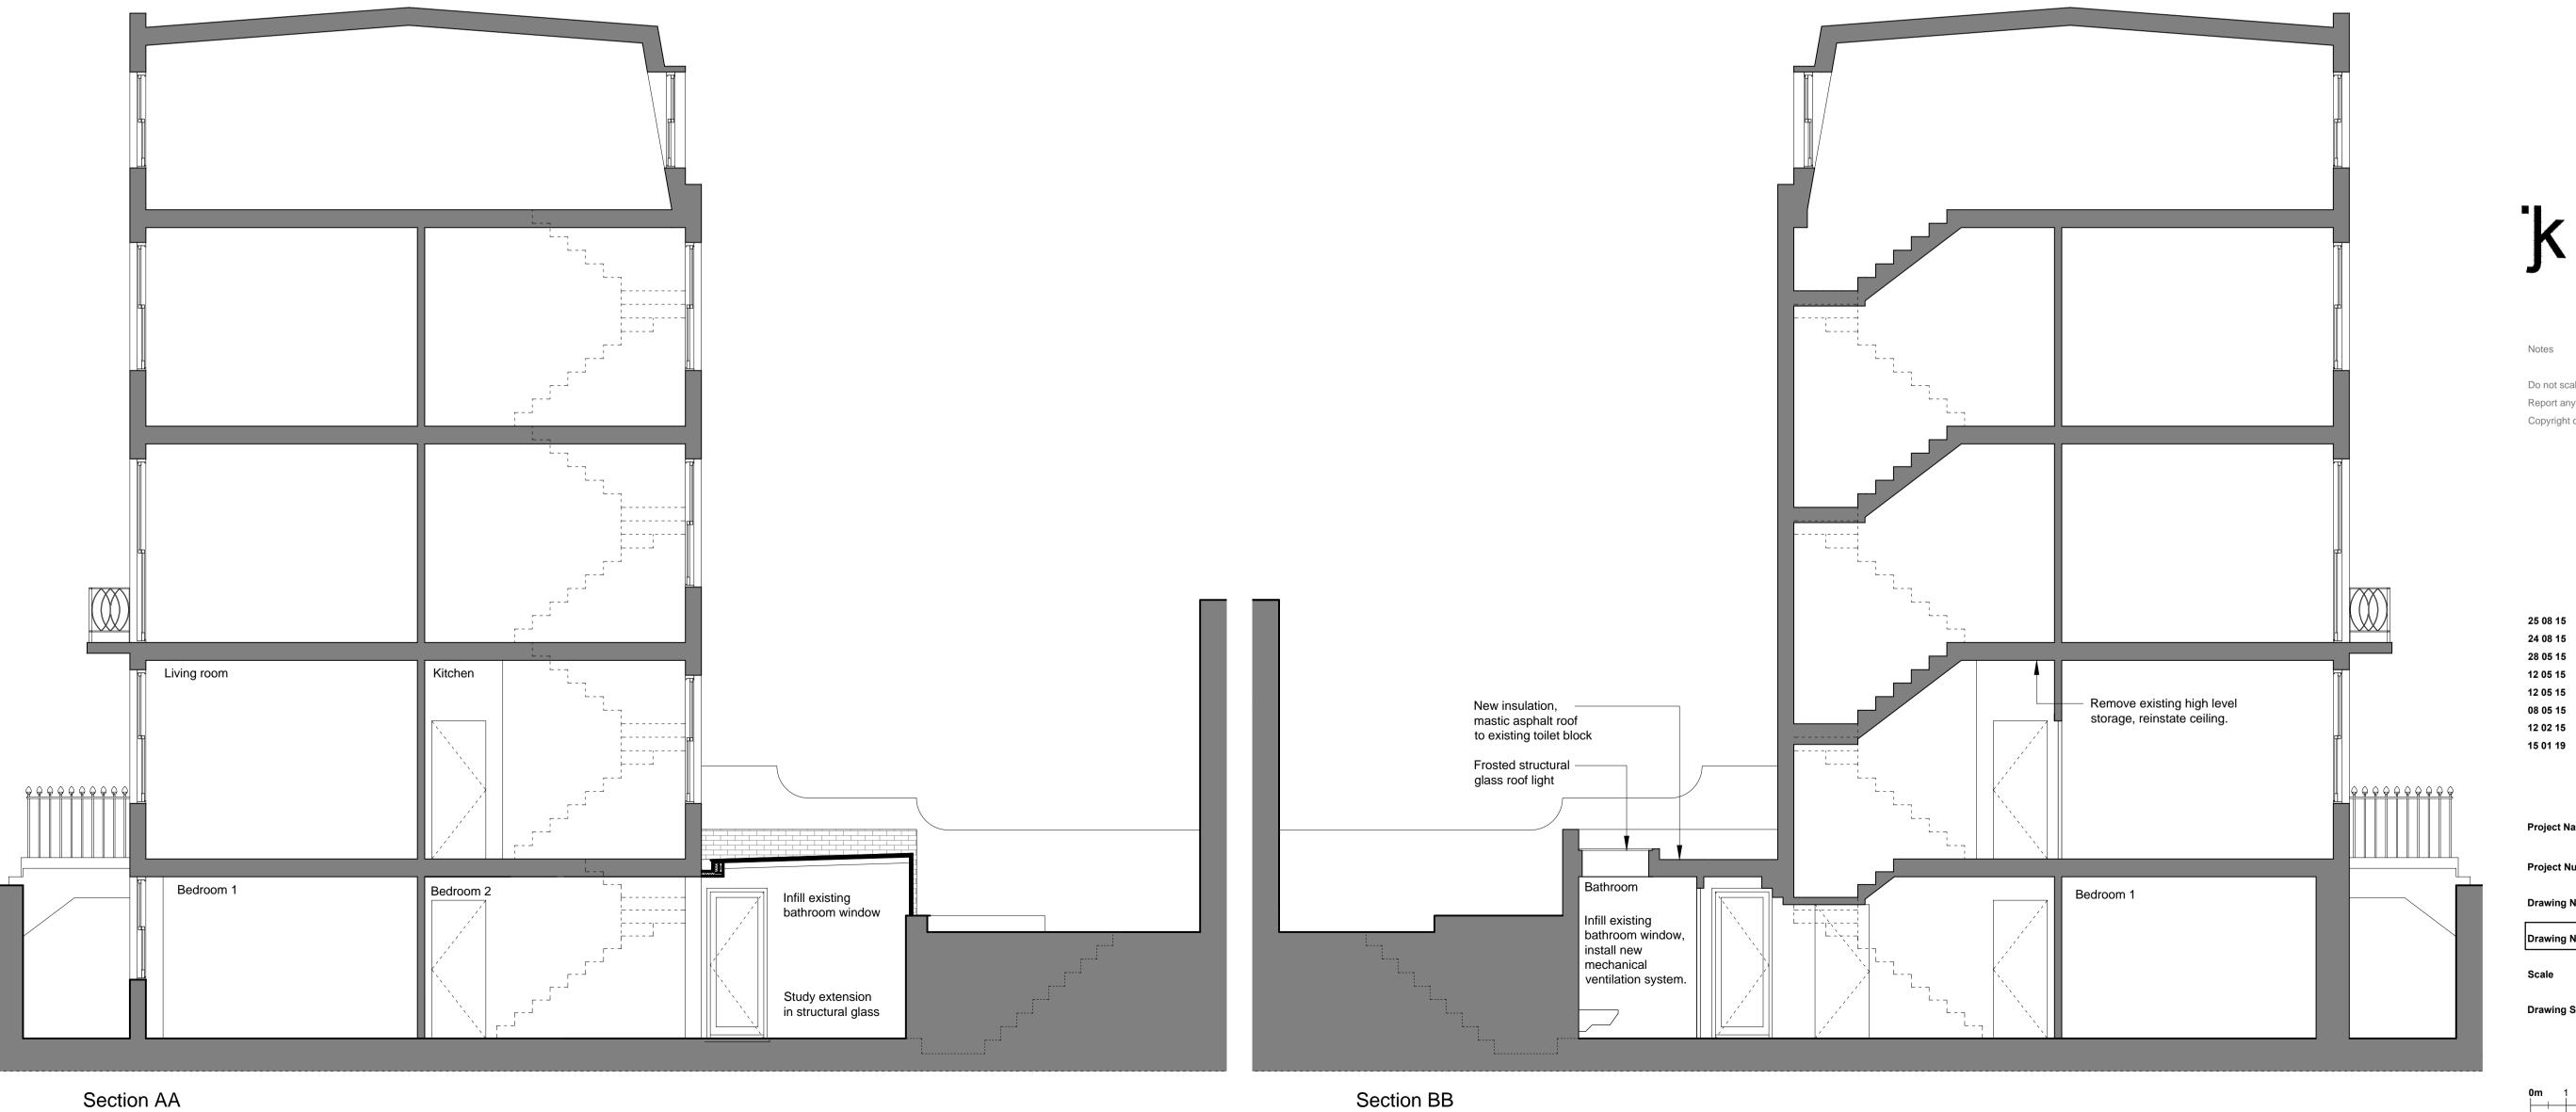

27a Burton Street **Project Number** Proposed plans, elevation & sections Revision **H** 12 01 15

**Planning Drawing Status** 

0m 1 2 3 4 5 1:50 0m 1 2

1inch = 25.4mm, 1ft = 304.8mm