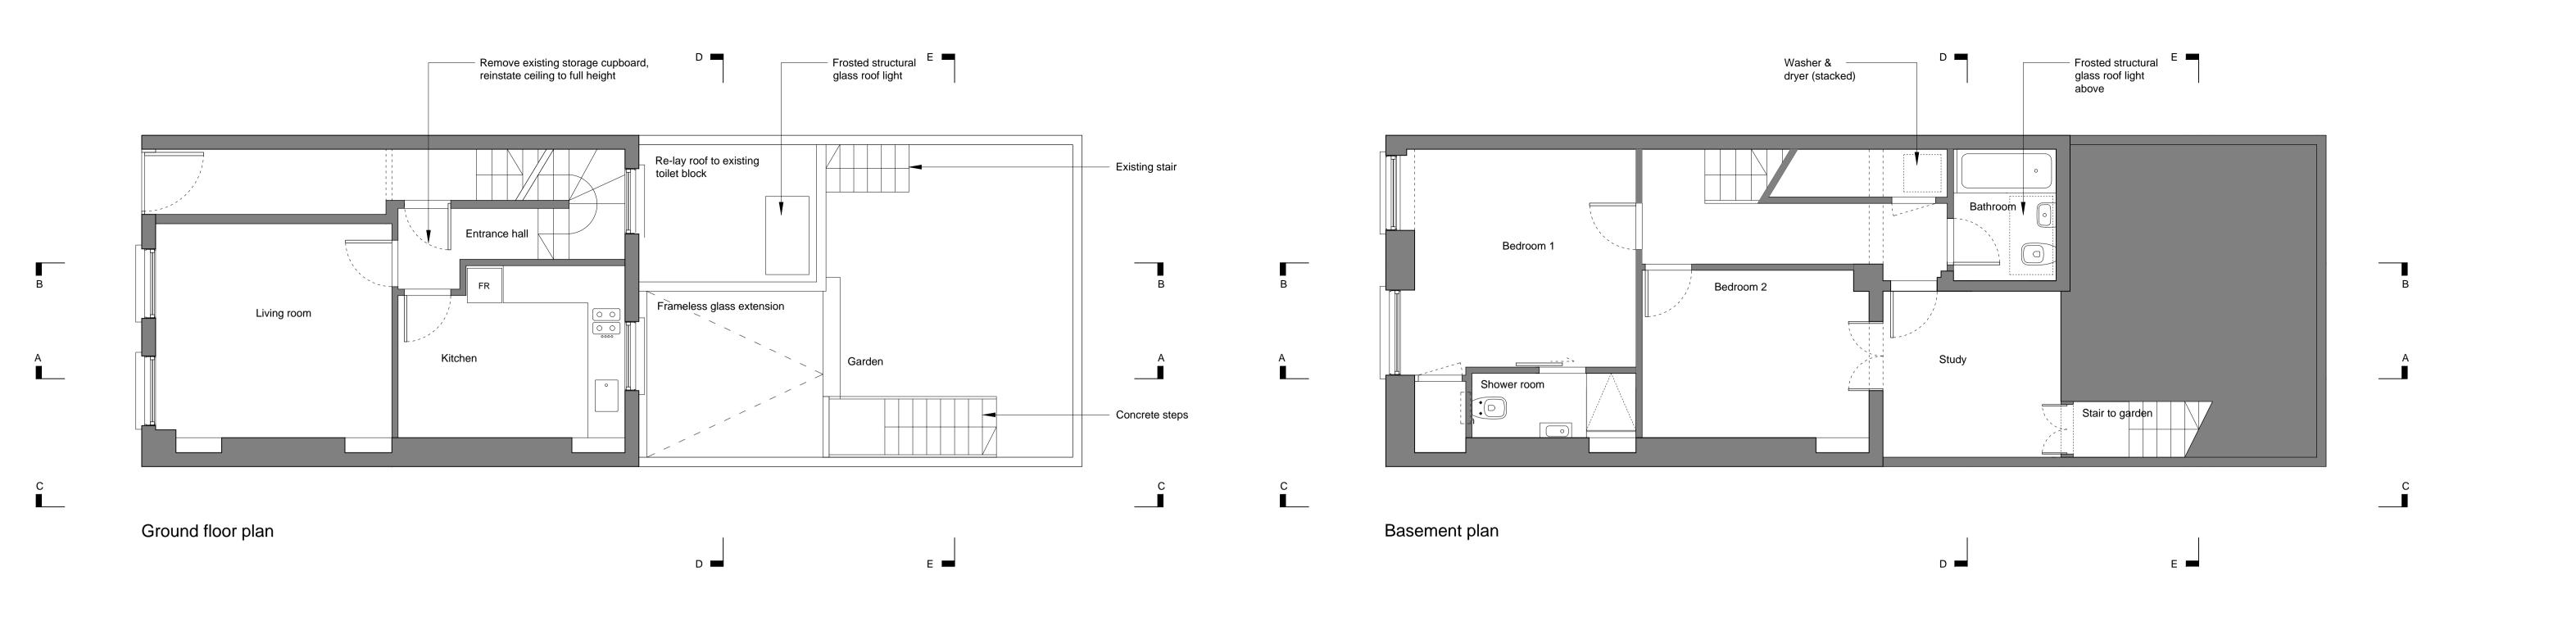

27a Burton Street **Project Number** Proposed plans, elevation & sections Revision **H** 12 01 15

**Planning Drawing Status** 

0m 1 2 3 4 5 1:50 0m 1 2

1inch = 25.4mm, 1ft = 304.8mm