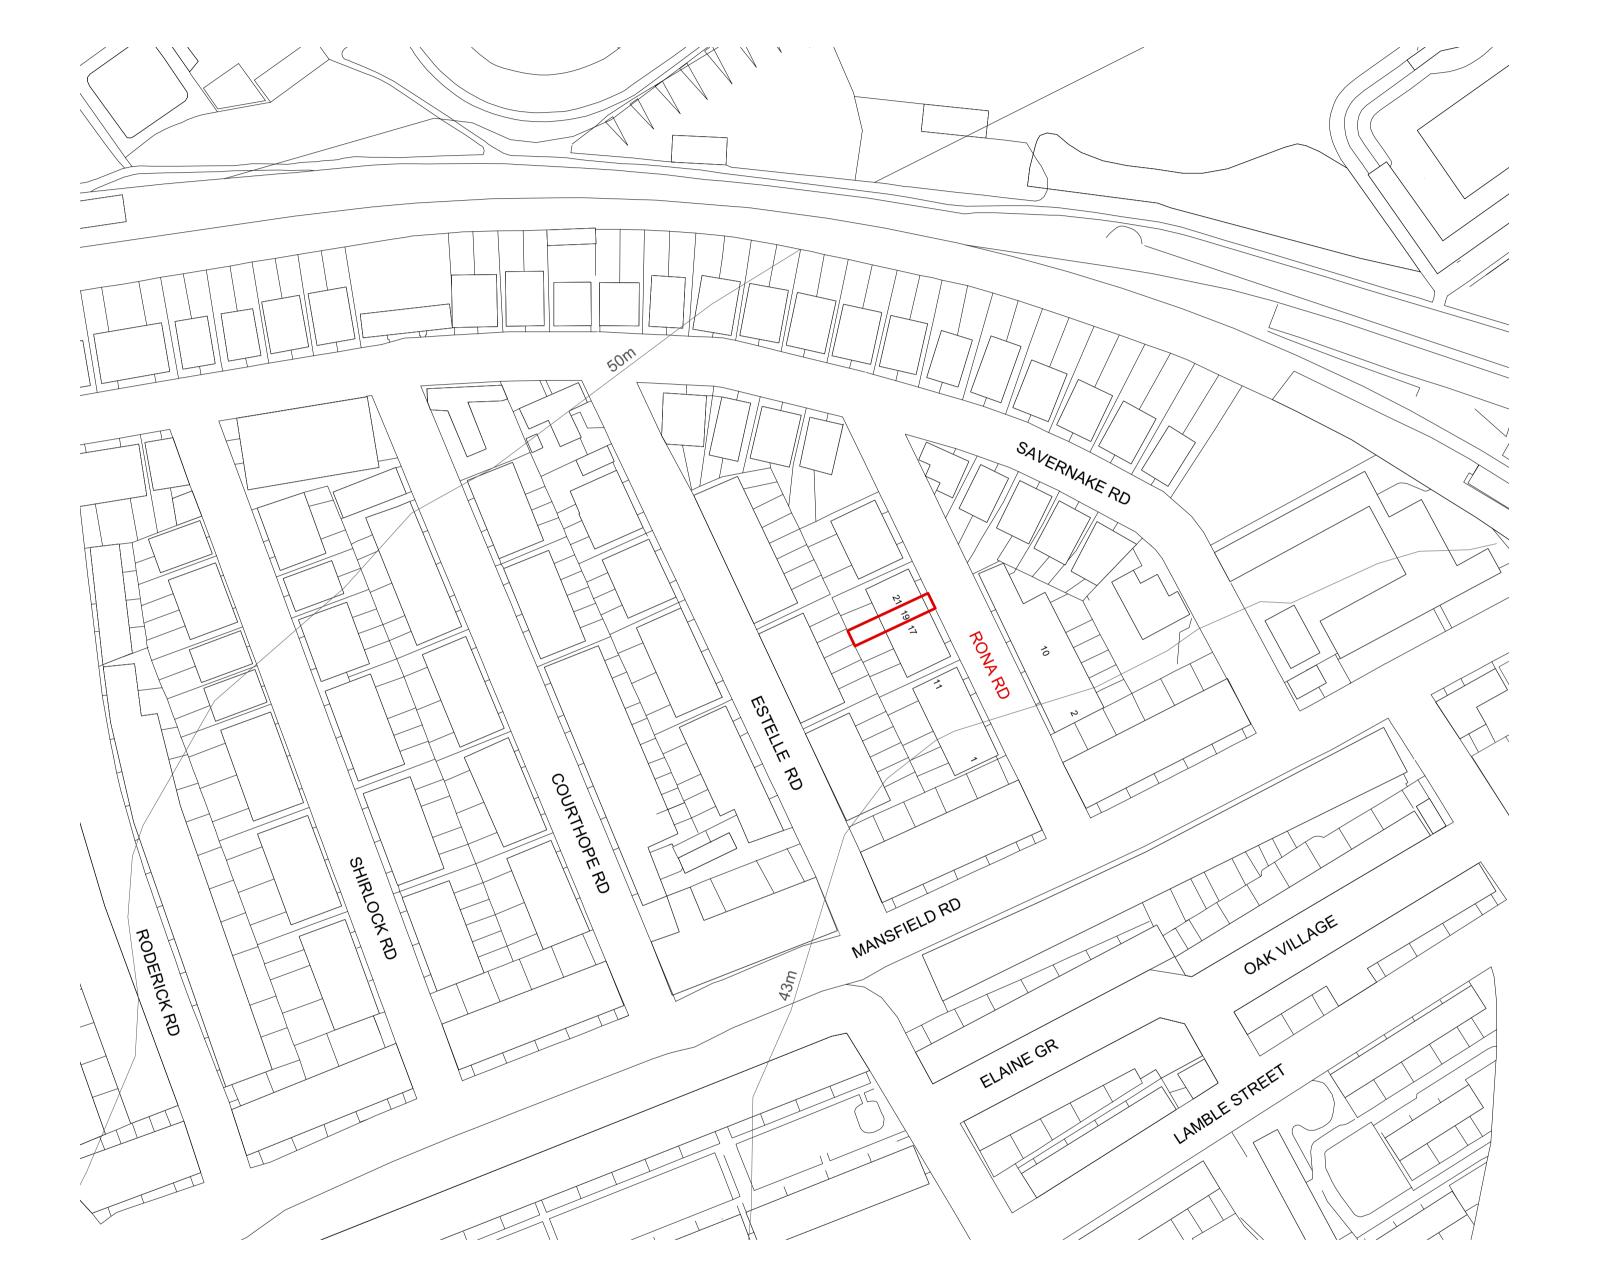

© copyright 51% Studios Ltd.

Site Location Plan 1:1250

Copyright in the design and this drawing is the property of 51% Studios Limited. Reproduction in whole or in part is forbidden without written permission of 51% Studios Limited.

NOTES

A 31/7/15 Issued for Planning

No. Date Issue Notes

1A Cobham Mews, Agar Grove, London NW1 9SB t. 44 [0] 8456 123 991 www.51pct.com

Project

19 Rona Road

Client

Brendan Massam Flat 3, 1 Netherhall Gardens, London, NW3 5RN

Status

Planning

Site Location Plan

 Project Architect PT
 Project ID
 1135

 Drawn By MS
 Scale
 1:1250 @ A1

 Checked By 51%
 Drawing No.
 Revision

 Date April 2015
 File Name
 File Name