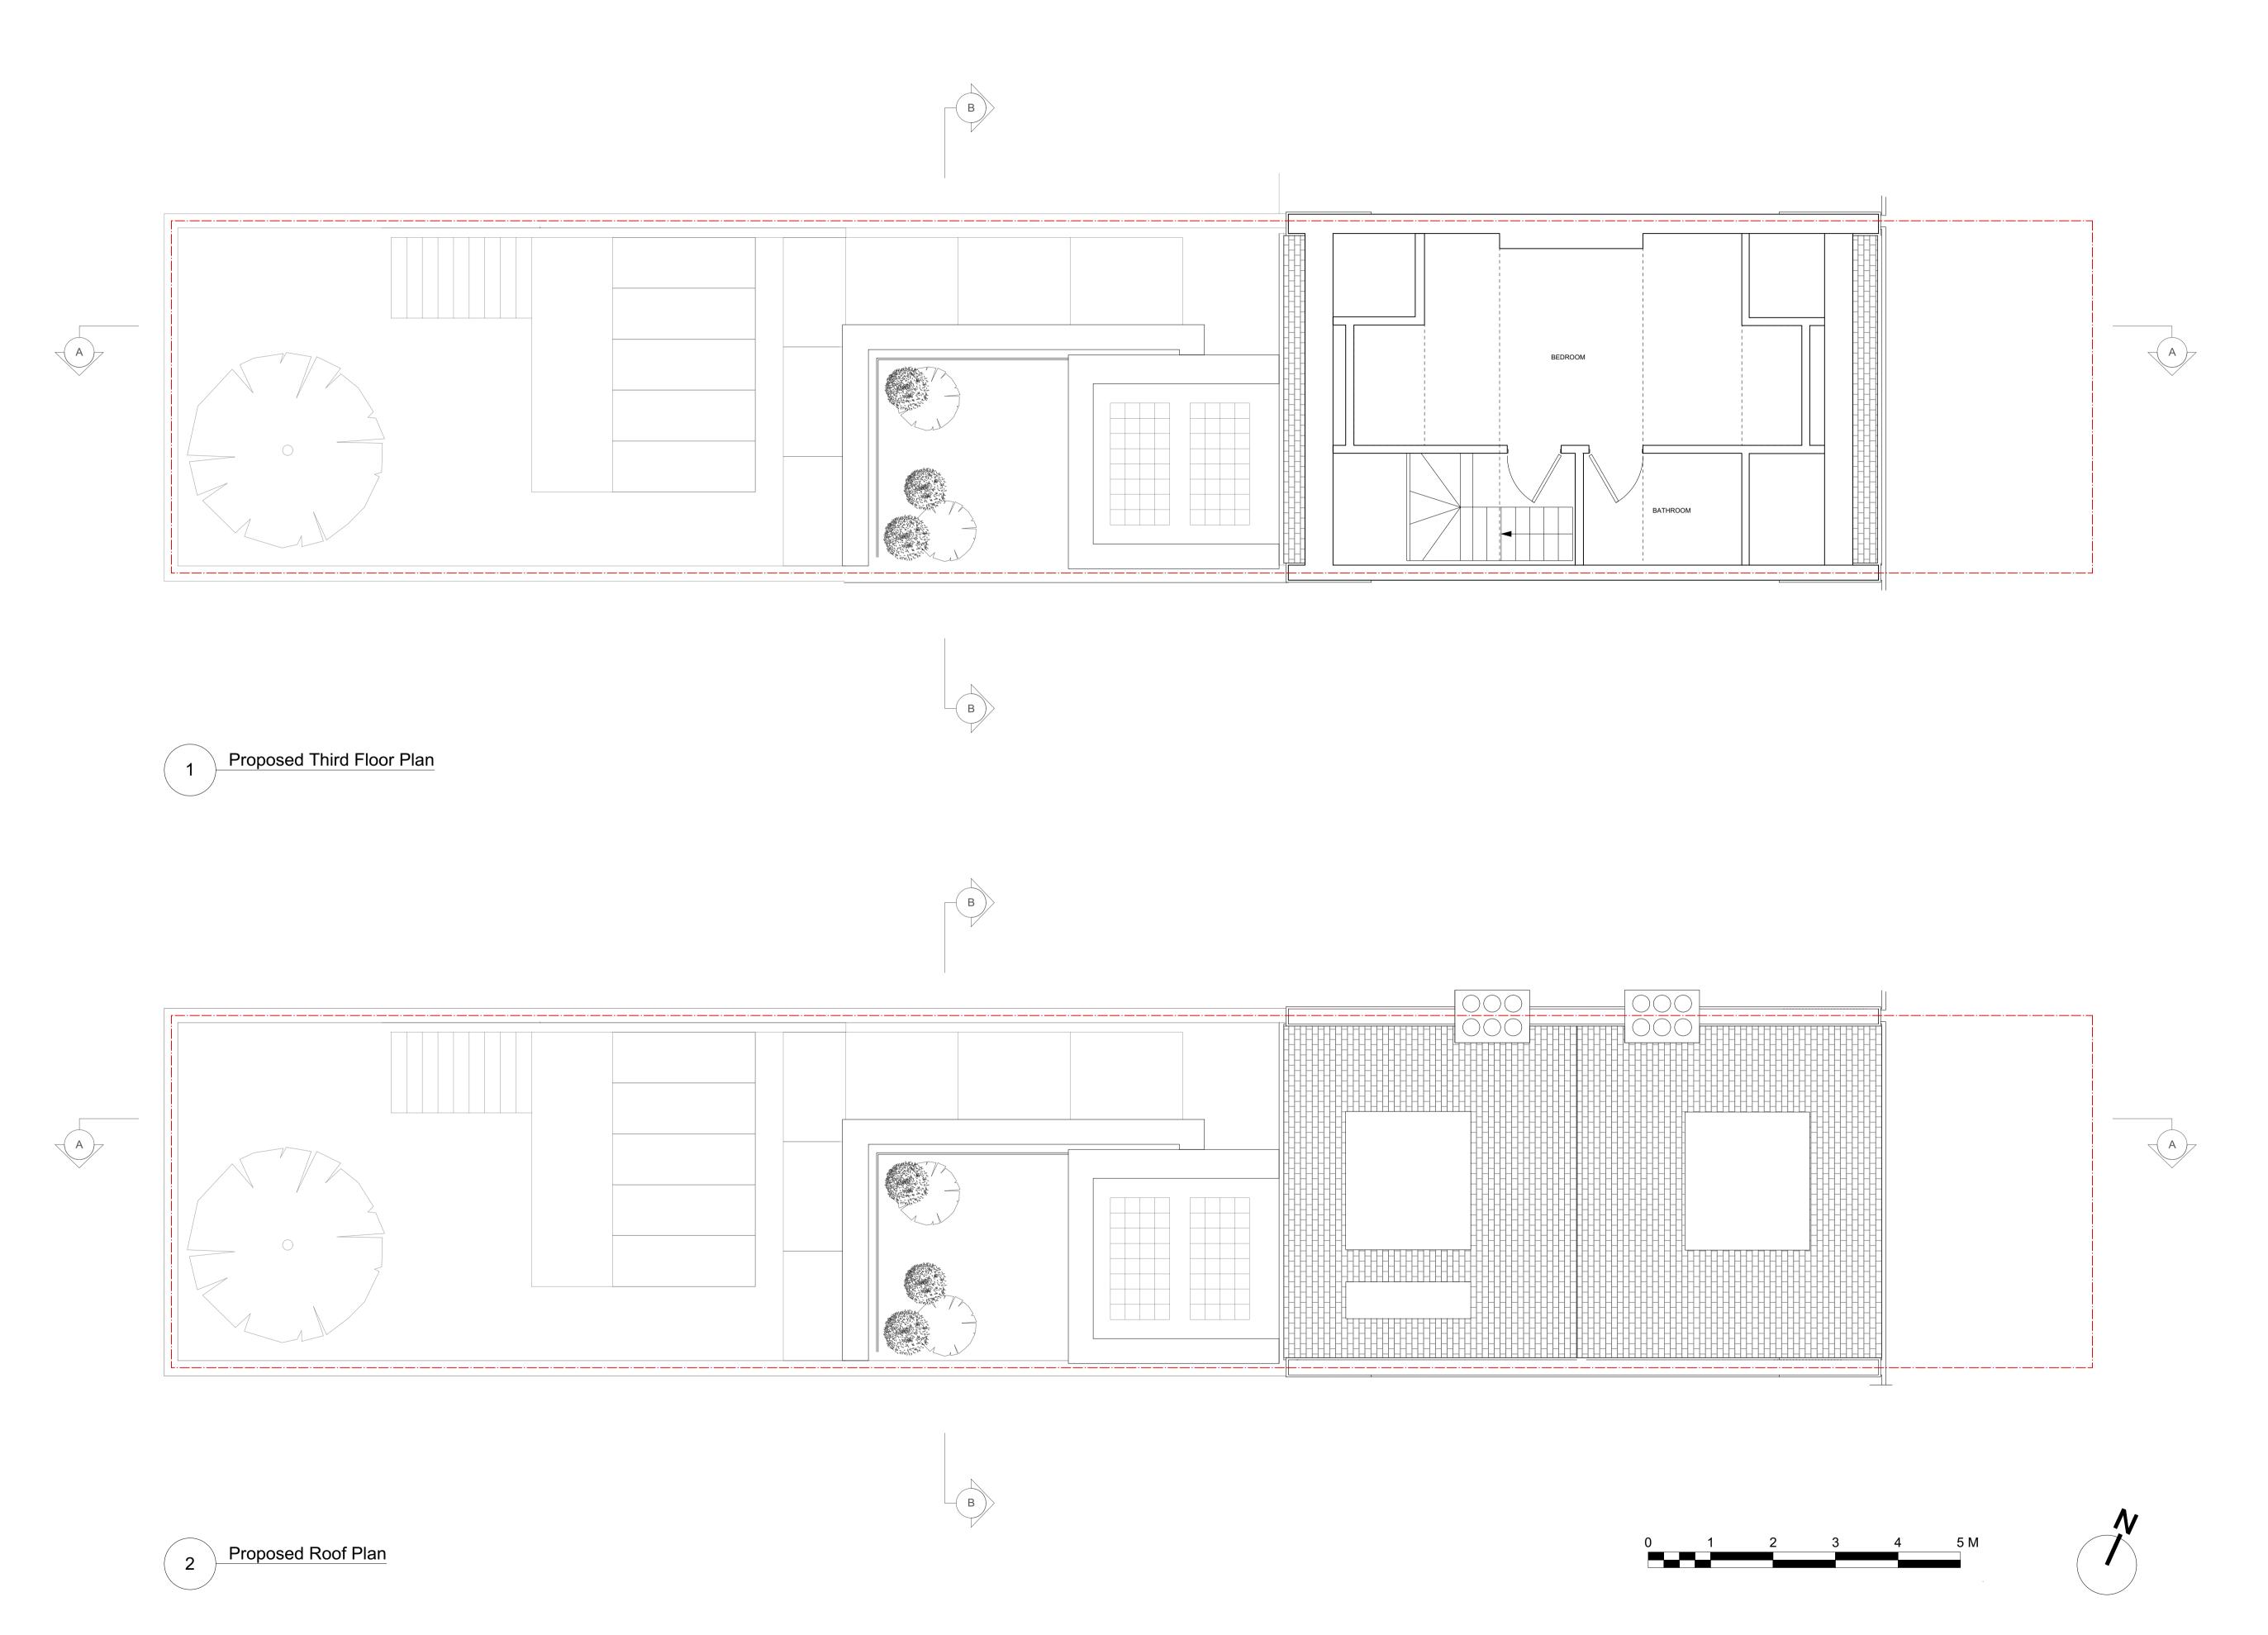

us

Planning

Proposed Third Floor & Roof Plan

 Project Architect PT
 Project ID
 1135

 Drawn By MS
 Scale
 1:50 @ A1

 Checked By 51%
 Drawing No.
 Revision

 Date May 2015
 File Name
 Too 4
 Too 4

1 Proposed Front Elevation 1:50