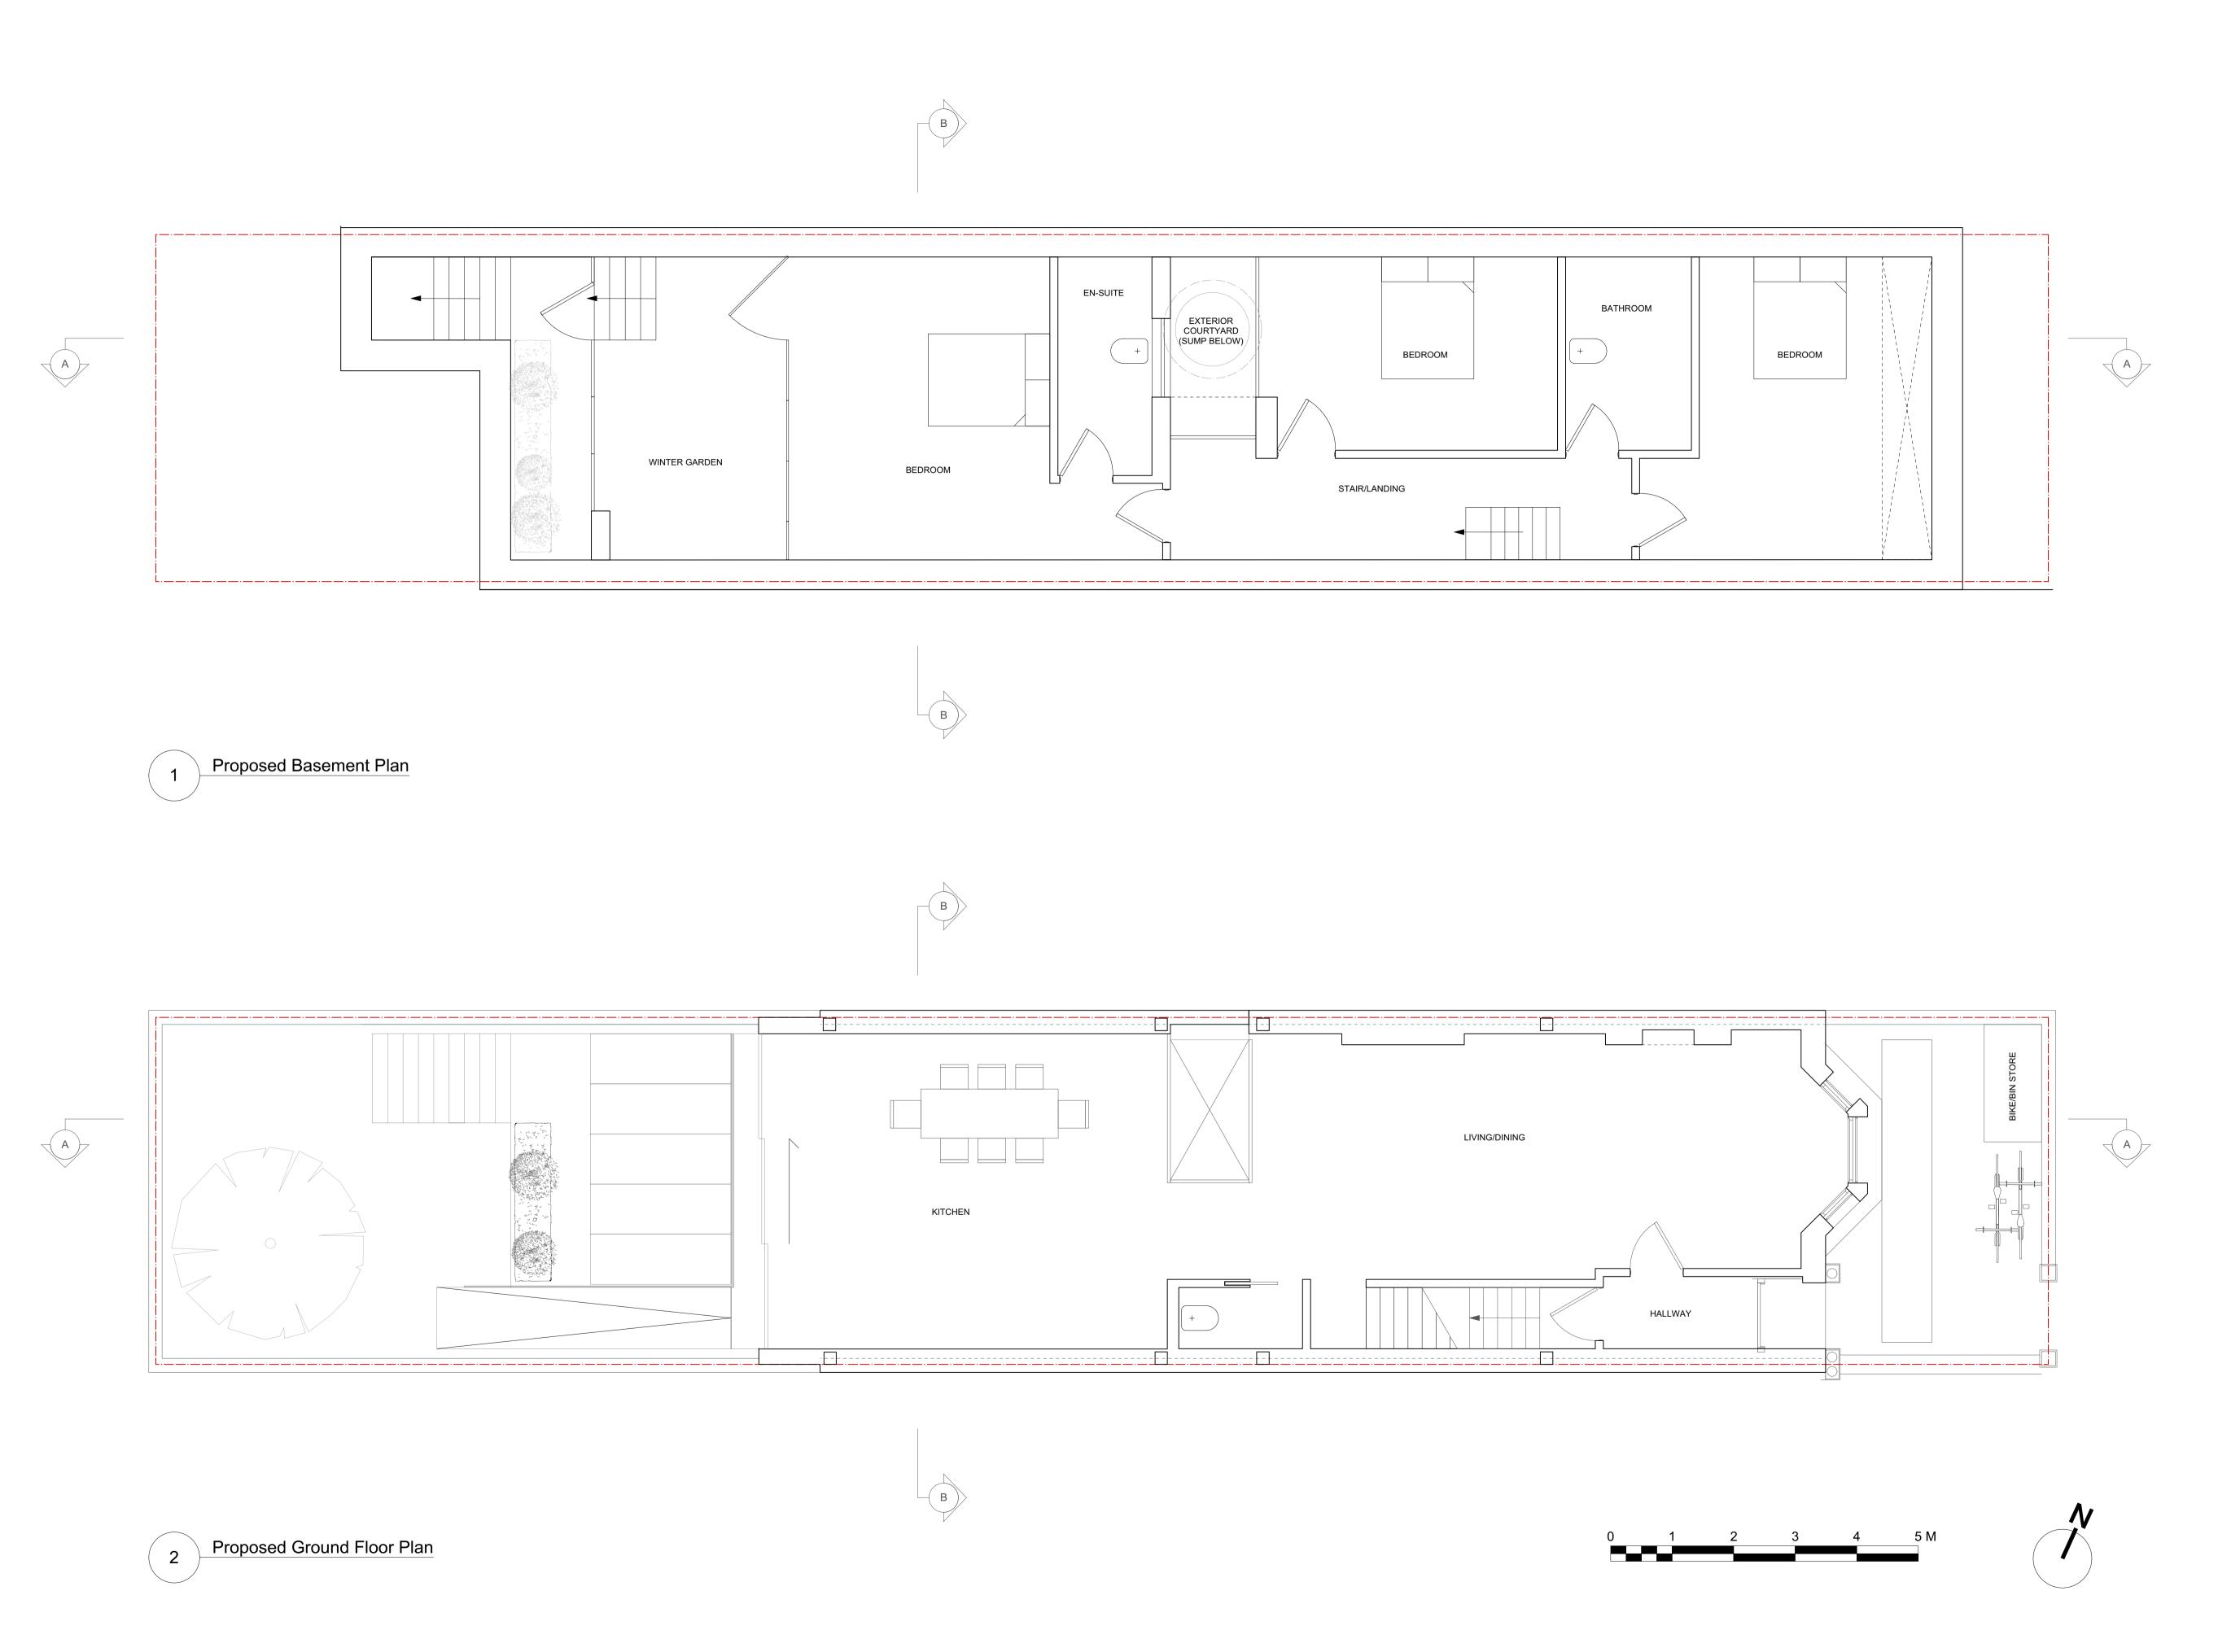

## Proposed Ground & Basement Plan

| Project Architect PT | Project ID   | 1135      |          |
|----------------------|--------------|-----------|----------|
| Drawn By MS          | Scale        | 1:50 @ A1 |          |
| Checked By 51%       | Drawing No.  | 200       | Revision |
| Date May 2015        | 11           | ()()2     | ┢        |
| File Name            | ] <b>' '</b> |           |          |