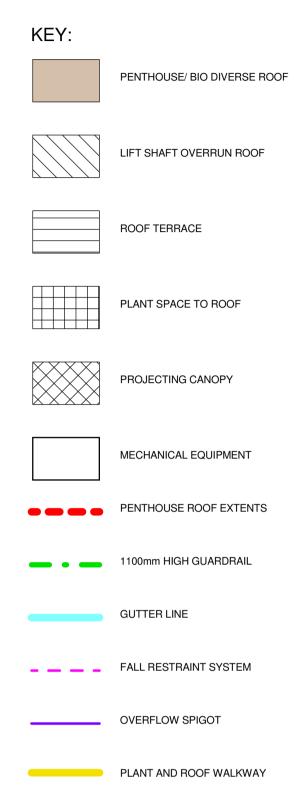

Bio Diverse Roof Total Area = 101.7sqm

## PENTHOUSE/BIO DIVERSE ROOF:

REFER TO SPECIALIST DRAWINGS FOR DETAILS OF ROOF BUILD UP AND FINISH.

TYPICAL DETAIL WCEC DRAWING NO. A27-04

TITLE Block A - Roof Plan

| DRAWING | TATUS                |                 |              |
|---------|----------------------|-----------------|--------------|
| For Con | struction            |                 |              |
| DRAWN   | Author               | CHECKED         | Checker      |
| SCALE   | 1 : 50 @ A1          |                 |              |
| DATE    | 08/14/13             |                 |              |
| W       | cec                  | arcl            | nitects      |
|         | 31-35 Kirby Stro     | eet, Farringdor | ı            |
|         | London, EC           | IN 8TE          |              |
| t:020 3 | 388 0019, e: email@v | vcec.co.uk, ww  | w.wcec.co.uk |