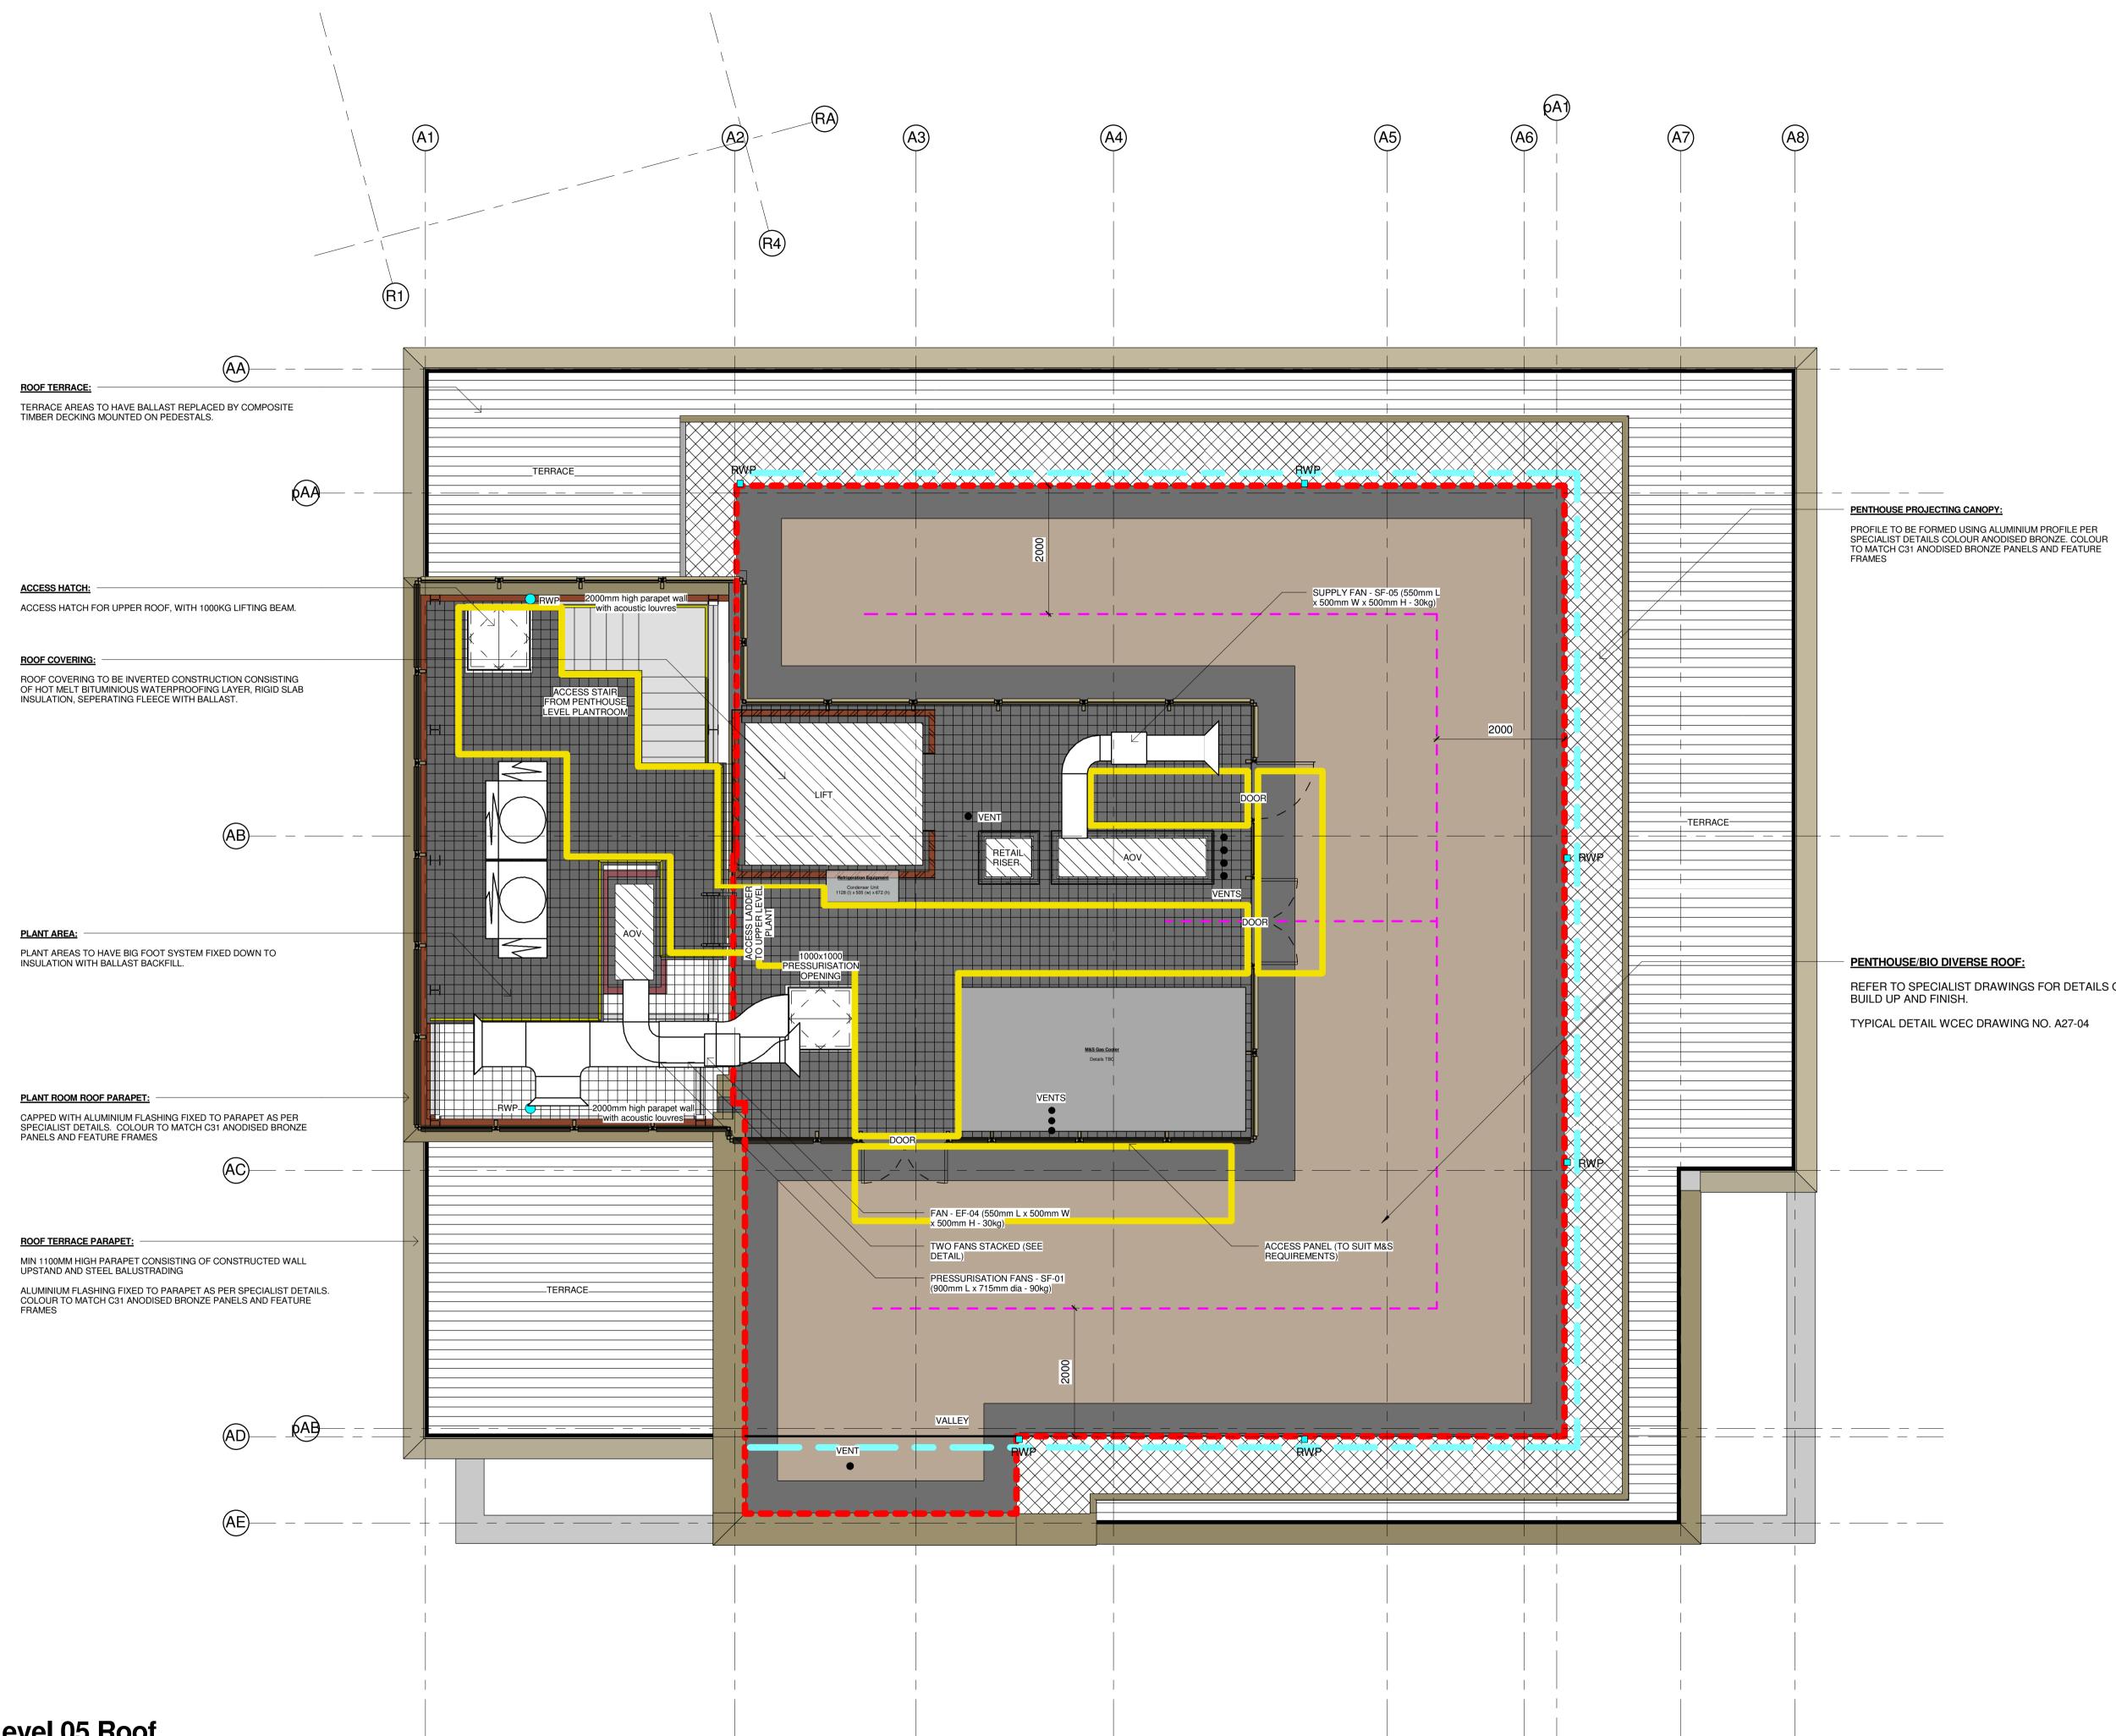

**1 Level 05 Roof 1** : 50

© WCEC ARCHITECTS - DISCLAIMER

This drawing is copyright and shall not be reproduced or used for any other purpose without the written permission of the Architects. This drawing must be read in conjunction with all other related drawings and documentation.

Bio Diverse Roof Total Area = 101.7sqm

## PENTHOUSE/BIO DIVERSE ROOF:

REFER TO SPECIALIST DRAWINGS FOR DETAILS OF ROOF BUILD UP AND FINISH.

TYPICAL DETAIL WCEC DRAWING NO. A27-04

TITLE Block A - Roof Plan

| DRAWING | TATUS                |                 |              |
|---------|----------------------|-----------------|--------------|
| For Con | struction            |                 |              |
| DRAWN   | Author               | CHECKED         | Checker      |
| SCALE   | 1 : 50 @ A1          |                 |              |
| DATE    | 08/14/13             |                 |              |
| W       | cec                  | arcl            | nitects      |
|         | 31-35 Kirby Stro     | eet, Farringdor | ı            |
|         | London, EC           | IN 8TE          |              |
| t:020 3 | 388 0019, e: email@v | vcec.co.uk, ww  | w.wcec.co.uk |