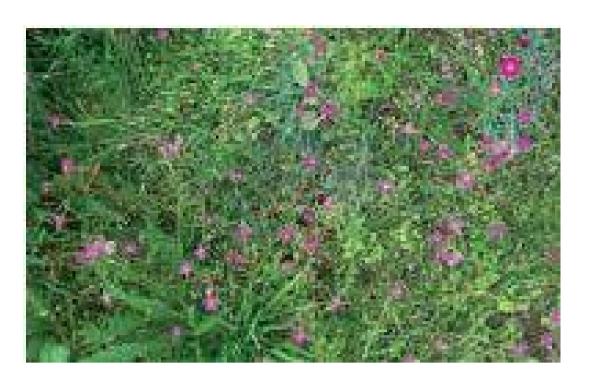

## **XFI18 WILDFLOWER INDICATIVE SPECIES LIST**

| Blossom        | Flowering<br>Season |
|----------------|---------------------|
|                |                     |
| Pink           | April-October       |
| White / Yellow | March-October       |
| Blue           | June-October        |
| Blue           | July-September      |
| Blue           | June-August         |
| Pink           | July-August         |
| Pink           | April-October       |
| Blue           | June-September      |
| Yellow         | July-August         |
| Pink           | April-August        |
| Yellow         | July-September      |
| Yellow         | June-September      |
| Pink           | May-August          |
| Red            | June-August         |
| Orange         | July-October        |
| Purple         | June-October        |
| Yellow         | May-August          |
| Light Pink     | July-September      |
| Blue           | July-October        |
| White / Yellow | July-August         |
| White          | June-August         |
| White          | June-August         |
| Mauve          | May-August          |