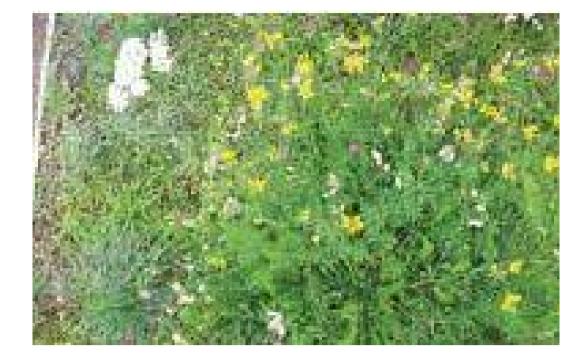

## **XFI18 WILDFLOWER INDICATIVE SPECIES LIST**

| Blossom        | Flowering<br>Season |
|----------------|---------------------|
|                |                     |
| Pink           | April-October       |
| White / Yellow | March-October       |
| Blue           | June-October        |
| Blue           | July-September      |
| Blue           | June-August         |
| Pink           | July-August         |
| Pink           | April-October       |
| Blue           | June-September      |
| Yellow         | July-August         |
| Pink           | April-August        |
| Yellow         | July-September      |
| Yellow         | June-September      |
| Pink           | May-August          |
| Red            | June-August         |
| Orange         | July-October        |
| Purple         | June-October        |
| Yellow         | May-August          |
| Light Pink     | July-September      |
| Blue           | July-October        |
| White / Yellow | July-August         |
| White          | June-August         |
| White          | June-August         |
| Mauve          | May-August          |