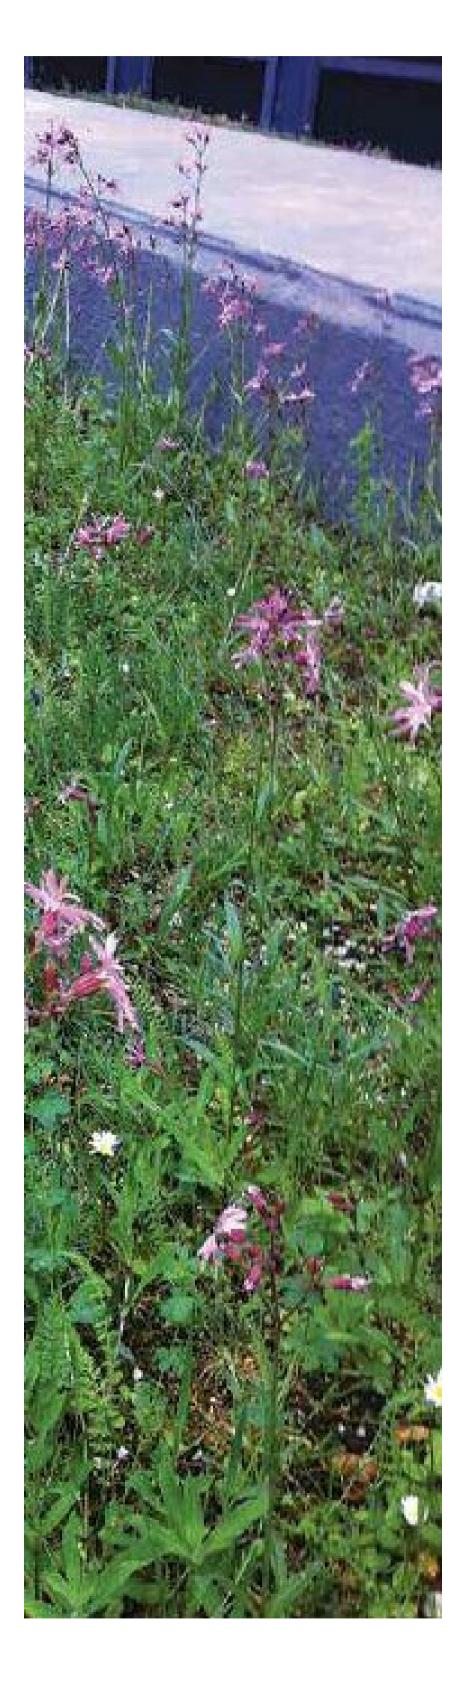

## **XFI18 WILDFLOWER INDICATIVE SPECIES LIST**

| Blossom        | Flowering<br>Season |
|----------------|---------------------|
|                |                     |
| Pink           | April-October       |
| White / Yellow | March-October       |
| Blue           | June-October        |
| Blue           | July-September      |
| Blue           | June-August         |
| Pink           | July-August         |
| Pink           | April-October       |
| Blue           | June-September      |
| Yellow         | July-August         |
| Pink           | April-August        |
| Yellow         | July-September      |
| Yellow         | June-September      |
| Pink           | May-August          |
| Red            | June-August         |
| Orange         | July-October        |
| Purple         | June-October        |
| Yellow         | May-August          |
| Light Pink     | July-September      |
| Blue           | July-October        |
| White / Yellow | July-August         |
| White          | June-August         |
| White          | June-August         |
| Mauve          | May-August          |