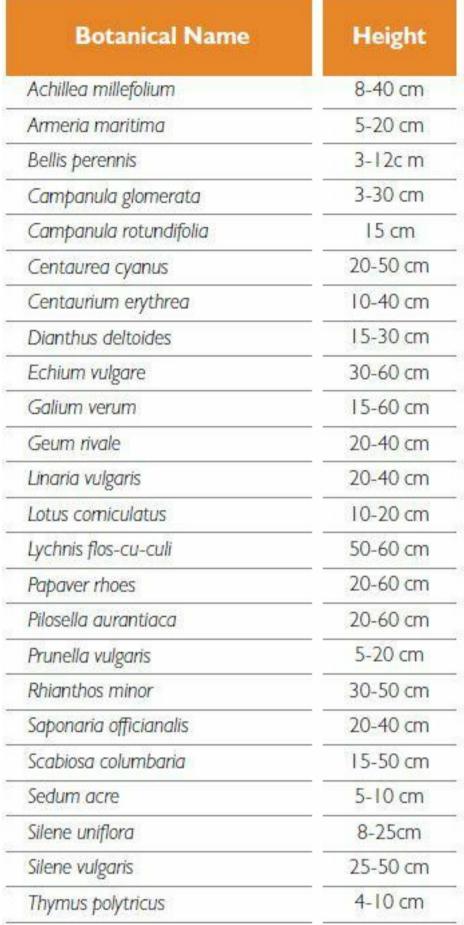

## **XFI18 WILDFLOWER INDICATIVE SPECIES LIST**

| Blossom        | Flowering<br>Season |
|----------------|---------------------|
|                |                     |
| Pink           | April-October       |
| White / Yellow | March-October       |
| Blue           | June-October        |
| Blue           | July-September      |
| Blue           | June-August         |
| Pink           | July-August         |
| Pink           | April-October       |
| Blue           | June-September      |
| Yellow         | July-August         |
| Pink           | April-August        |
| Yellow         | July-September      |
| Yellow         | June-September      |
| Pink           | May-August          |
| Red            | June-August         |
| Orange         | July-October        |
| Purple         | June-October        |
| Yellow         | May-August          |
| Light Pink     | July-September      |
| Blue           | July-October        |
| White / Yellow | July-August         |
| White          | June-August         |
| White          | June-August         |
| Mauve          | May-August          |