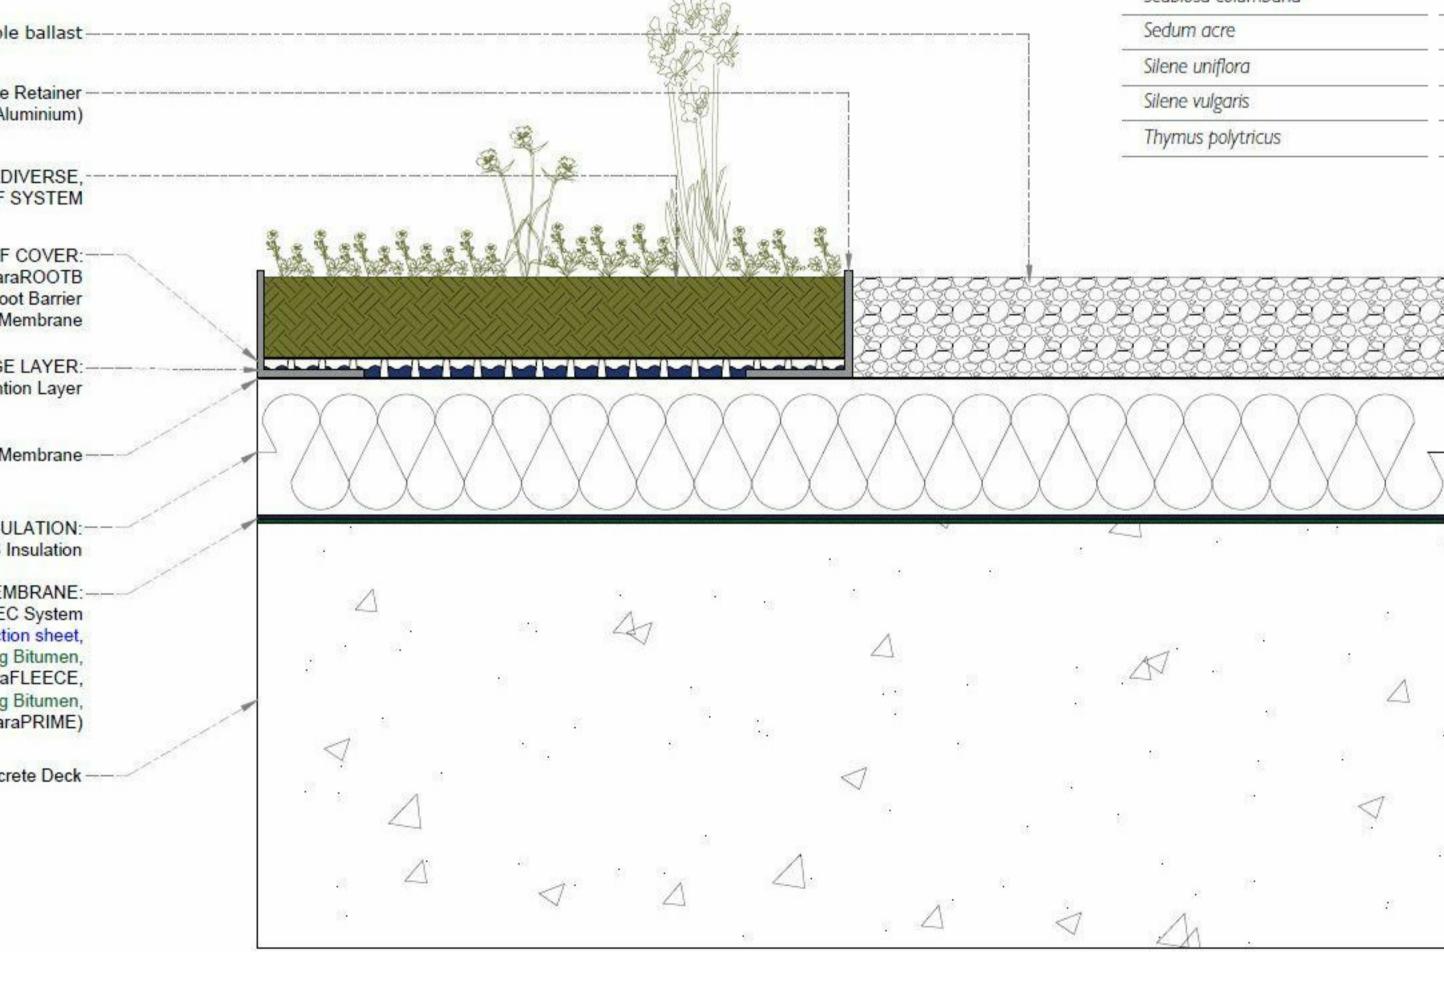

20-40mm washed pebble ballast

GuaraMet Green Roof edge Retainer (Aluminium)

> GUARADIVERSE, GREEN ROOF SYSTEM

ROOF COVER:-GuaraROOTB Geotextile Polypropylene Root Barrier Membrane

> DRAINAGE LAYER: GuaraDRAIN Retention Layer

Geotextile Filter Fleece Membrane

ROOF INSULATION: GuaraBoard EPS Insulation

ROOF MEMBRANE: 10mm GuaraTEC System (4mm GuaraFELT PS protection sheet, 3mm GuaraTEC Self Healing Bitumen, GuaraFLEECE, 3mm GuaraTEC Self Healing Bitumen, GuaraPRIME)

Concrete Deck -