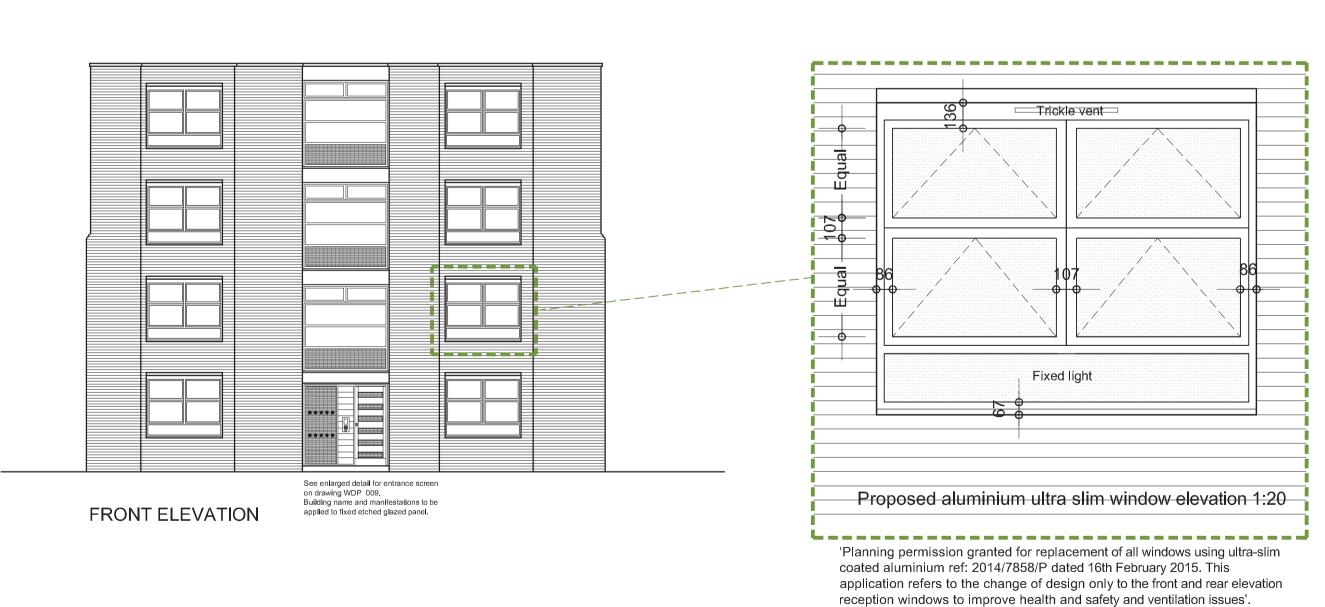

## Approved elevations and window details

FLANK ELEVATION FLANK ELEVATION

DO NOT SCALE FROM DRAWINGS, MEASURE ON SITE.

READ INCONJUNCTION WITH SPECIFICATION, AND OTHER DRAWINGS.

EXTERNAL FINISHES TO BE:

Rev D – Final planning update 10.03.15 Rev C - Windows details updated 01.03.15 Rev B - Windows details added 13.02.15 Rev A - Windows shown as existing 07.02.15