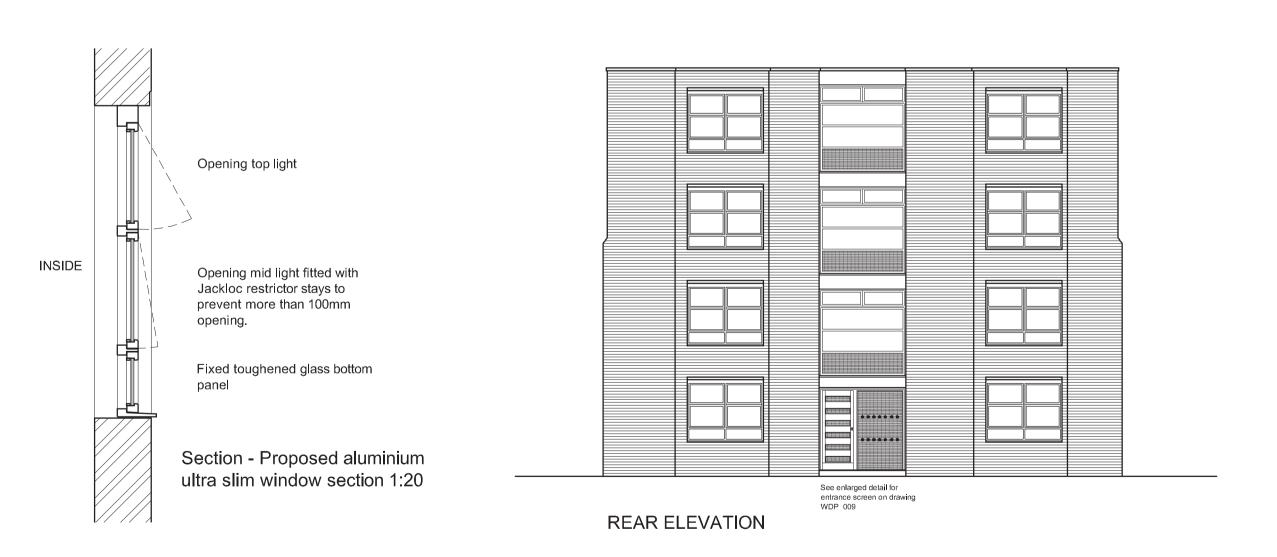

## Approved elevations and window details

FLANK ELEVATION FLANK ELEVATION

DO NOT SCALE FROM DRAWINGS, MEASURE ON SITE.

READ INCONJUNCTION WITH SPECIFICATION, AND OTHER DRAWINGS.

EXTERNAL FINISHES TO BE:

Rev D – Final planning update 10.03.15 Rev C - Windows details updated 01.03.15 Rev B - Windows details added 13.02.15 Rev A - Windows shown as existing 07.02.15