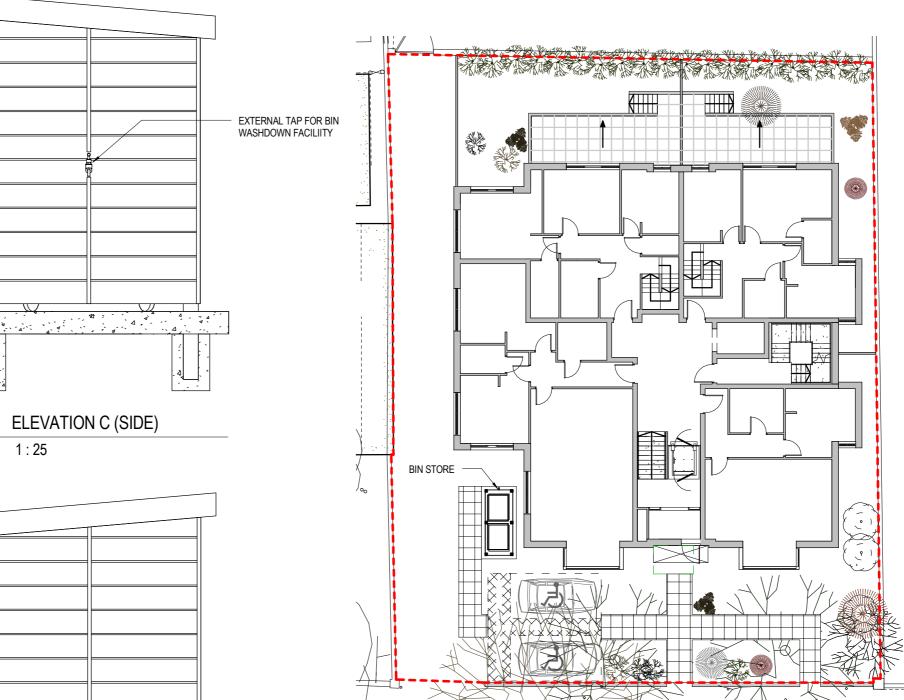

SITE LAYOUT SHOWING BIN STORE LOCATION

TYPICAL IMAGE OF PROPOSED STORE

## © WCEC ARCHITECTS - DISCLAIMER

This drawing is copyright and shall not be reproduced or used for any other purpose without the written permission of the Architects. This drawing must be read in conjunction with all other related drawings and documentation.

It is the contractors responsibility to ensure full compliance with the Building Regulations.

Do not scale from this drawing, use figured dimensions only. It is the contractors responsibility to check and verify all dimensions on

Any discrepancies to be reported immediately. IF IN DOUBT ASK.

Materials not in conformity with relevant British or European Standards/Codes of practice or materials known to be deleterious to health & safety must not be used or