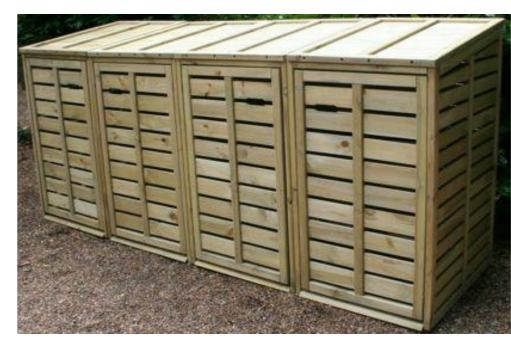

SITE LAYOUT SHOWING BIN STORE LOCATION

TYPICAL IMAGE OF PROPOSED STORE

## © WCEC ARCHITECTS - DISCLAIMER

This drawing is copyright and shall not be reproduced or used for any other purpose without the written permission of the Architects. This drawing must be read in conjunction with all other related drawings and documentation.

It is the contractors responsibility to ensure full compliance with the Building Regulations.

Do not scale from this drawing, use figured dimensions only. It is the contractors responsibility to check and verify all dimensions on

Any discrepancies to be reported immediately. IF IN DOUBT ASK.

Materials not in conformity with relevant British or European Standards/Codes of practice or materials known to be deleterious to health & safety must not be used or s