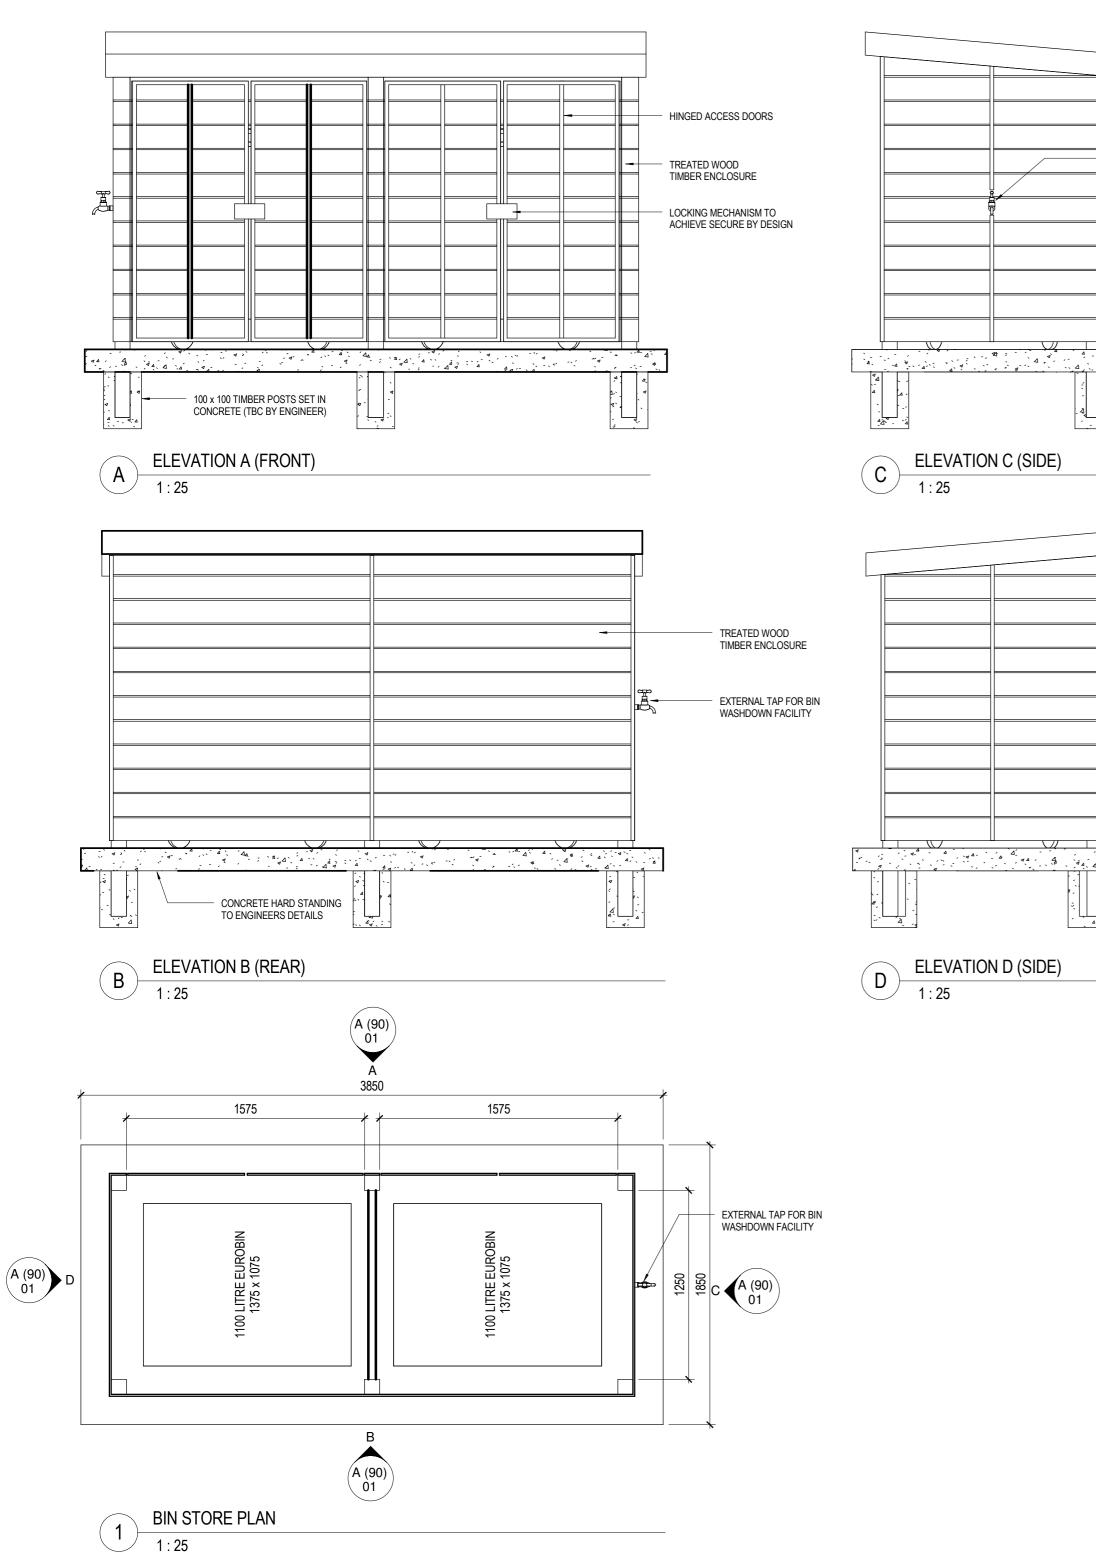

SITE LAYOUT SHOWING BIN STORE LOCATION

TYPICAL IMAGE OF PROPOSED STORE

## © WCEC ARCHITECTS - DISCLAIMER

This drawing is copyright and shall not be reproduced or used for any other purpose without the written permission of the Architects. This drawing must be read in conjunction with all other related drawings and documentation.

It is the contractors responsibility to ensure full compliance with the Building Regulations.

Do not scale from this drawing, use figured dimensions only. It is the contractors responsibility to check and verify all dimensions on

Any discrepancies to be reported immediately. IF IN DOUBT ASK.

Materials not in conformity with relevant British or European Standards/Codes of practice or materials known to be deleterious to health & safety must not be used