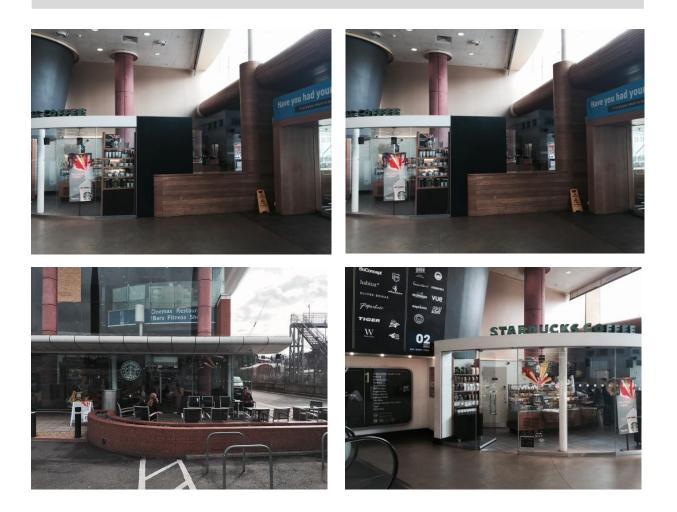

## Site Photos

#### Amount of Development

Planning permission is required for alterations to the external seating area, this area will see the addition of a new exterior barrier to run along the existing barrier and new Umbrellas.

Please see below information for more detail on the individual elements.

- Proposed new barrier system to run around the outside of the store, the barrier to be constructed from glass screens and metal posts will be built up to help provide a more covered external seating space which currently sits exposed to the elements.
- Proposed two new external umbrellas to be built into the ground and provide further cover for customers. The umbrella is to be mounted upon a metal post set into the ground, though permanent umbrellas will be collapsed during non-sales hours.