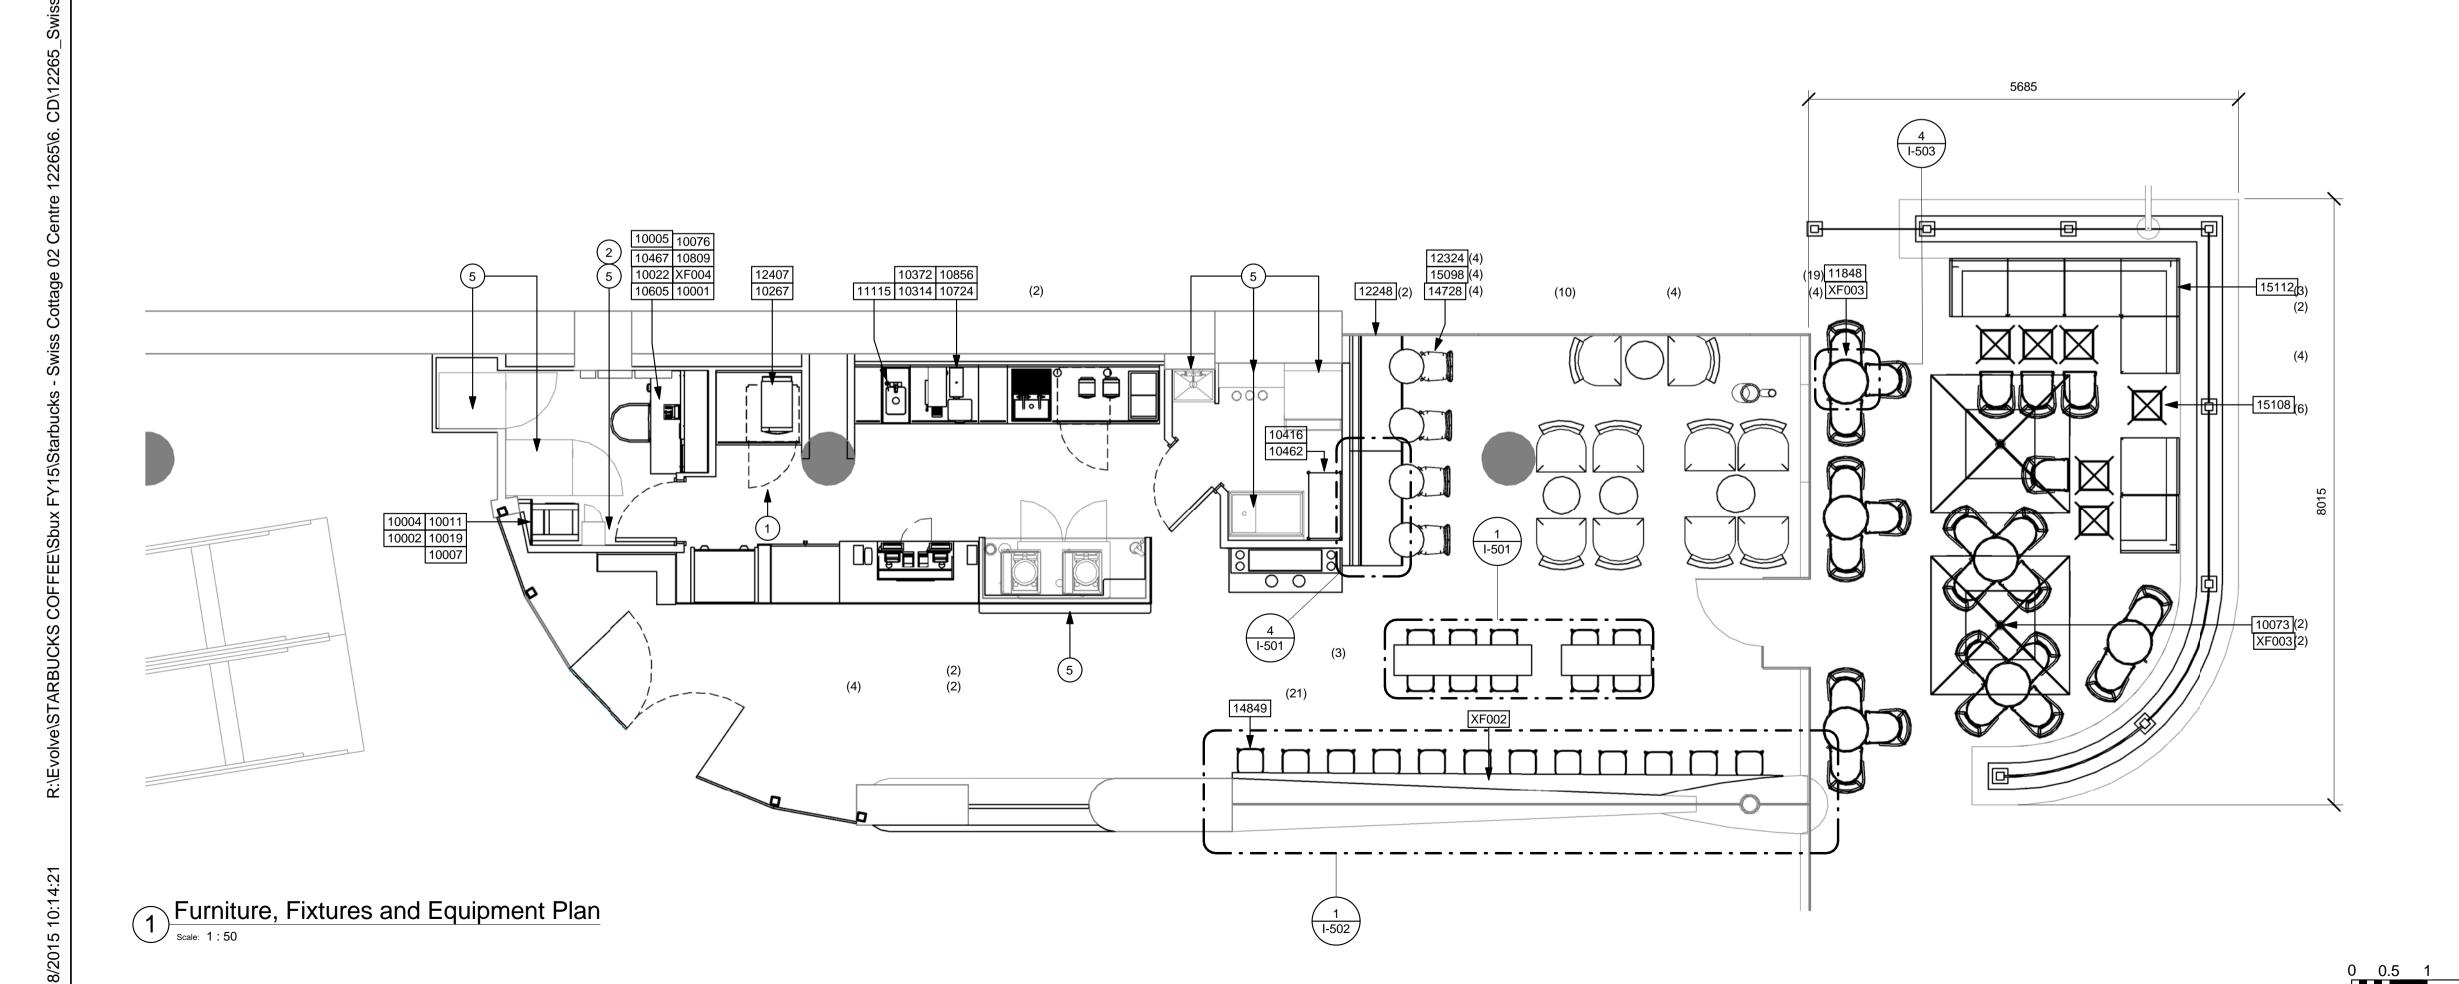

|               |             | Specialty Equipment S                      | Schedule       |               |  |
|---------------|-------------|--------------------------------------------|----------------|---------------|--|
| Design ID     | Count       | Description                                | Responsibility | Comments      |  |
| Bath & Toilet | Accessories |                                            |                |               |  |
| 11115         | 1           | SOAP DISPENSER SINK MOUNTED SBUX           |                |               |  |
| Food Service  | - Appliance | s & Equipment                              |                |               |  |
| 10267         | 1           | FRIDGE UNDERCOUNTER 1 DOOR - 27IN 685MM    | SBUX           |               |  |
| 10344         | 1           | ICE - BIN DROP IN 95LB                     | SBUX           |               |  |
| 10372         | 1           | BREWER SINGLE SOFT HEAT                    | SBUX           |               |  |
| 10856         | 1           | BREWER SERVER SOFT HEAT SBUX               |                |               |  |
| 12407         | 1           | OVEN TURBOCHEF NEXT<br>GENERATION          | SBUX           |               |  |
| 12508         | 2           | BLENDER QUIET MODEL ON COUNTER SBUX SECANS |                | SECANS        |  |
| X1700         | 1           | JEWEL CASE - SELF SERVE - 900MM            | SBUX           | 900 AMBIENT   |  |
| ood Service   | - Walk-in R | efrigerators                               | •              | •             |  |
| X1700         | 1           | TALLBOY FMPRO900NG                         | SBUX           | 900 MULTIDECK |  |

| Design ID     | Count       | Description                        | Responsibility | Comments                     |
|---------------|-------------|------------------------------------|----------------|------------------------------|
| Other Equipm  | nent        | •                                  |                |                              |
| 10028         | 1           | SAFE BASE                          | SBUX           | CSG - NEW SAFE UNDER NEW POS |
| Security & De | tection Sys | tems                               |                |                              |
| 10004         | 1           | ALARM SYSTEM                       | SBUX           | KINGS                        |
| Security Equi | pment       | •                                  |                | •                            |
| 10024         | 1           | SAFE LH - 20X18X26IN 510X455X660MM | SBUX           | CSG - NEW SAFE UNDER NEW POS |

|               |            | Site Sched                                                                 | ule            |                                |
|---------------|------------|----------------------------------------------------------------------------|----------------|--------------------------------|
| Design ID     | Count      | Description                                                                | Responsibility | Comments                       |
| Furniture & A | ccessories |                                                                            |                |                                |
| 10068         | 2          | UMBRELLA - IN GROUND - 72IN<br>1805MM - LOGO                               | SBUX           | COLOUR: ANTHRACITE GREY RAL 70 |
| 10073         | 2          | UMBRELLA - BASE FOR 72IN 1805MM<br>IN GROUND                               | SBUX           |                                |
| XS002         | 1          | EXTERNAL GLASS WINDBREAKER -<br>SATIN STAINLESS POSTS WITH GLASS<br>PANELS | SBUX           | SEE DESIGN DETAILS PAGE I-503  |

### FF and E Plan Notes

- A. General Contractor to schedule with local refrigeration Contractor to conduct initial food case start-up and testing. For approved Contractor, contact vendor.
- B. The space is served by the municipal water and sewer system unless otherwise noted.
- C. All equipment and installation will meet National Sanitation Foundation standards or equivalent.
- D. Equipment units shall contain no exposed threads,
- embellishments or overhanging edges that serve as places for accumulation of dust, dirt and debris.

E. Warming oven(s) shown for permitting purposes. Installation

Representative.

F. Each hand washing sink will have a single service towel and soap dispenser, and all hand sinks to have a combination faucet

at store opening to be verified by Starbucks Construction

or premixing faucet.

G. See sheet I-601 for schedules.

#### **Sheet Notes**

- General Contractor to reverse door hinge on under counter refrigerator to left-hand swing, as shown. (If required)
- 2. Secure lockers to wall.
- 3. Place fire extinguisher in workroom per fire inspector.
- Location of all switching.
- 5. Relocate existing fixtures and equipment as shown.

Sheet Title:

FF and E Plan

As indicated

Sheet Number:

I-114