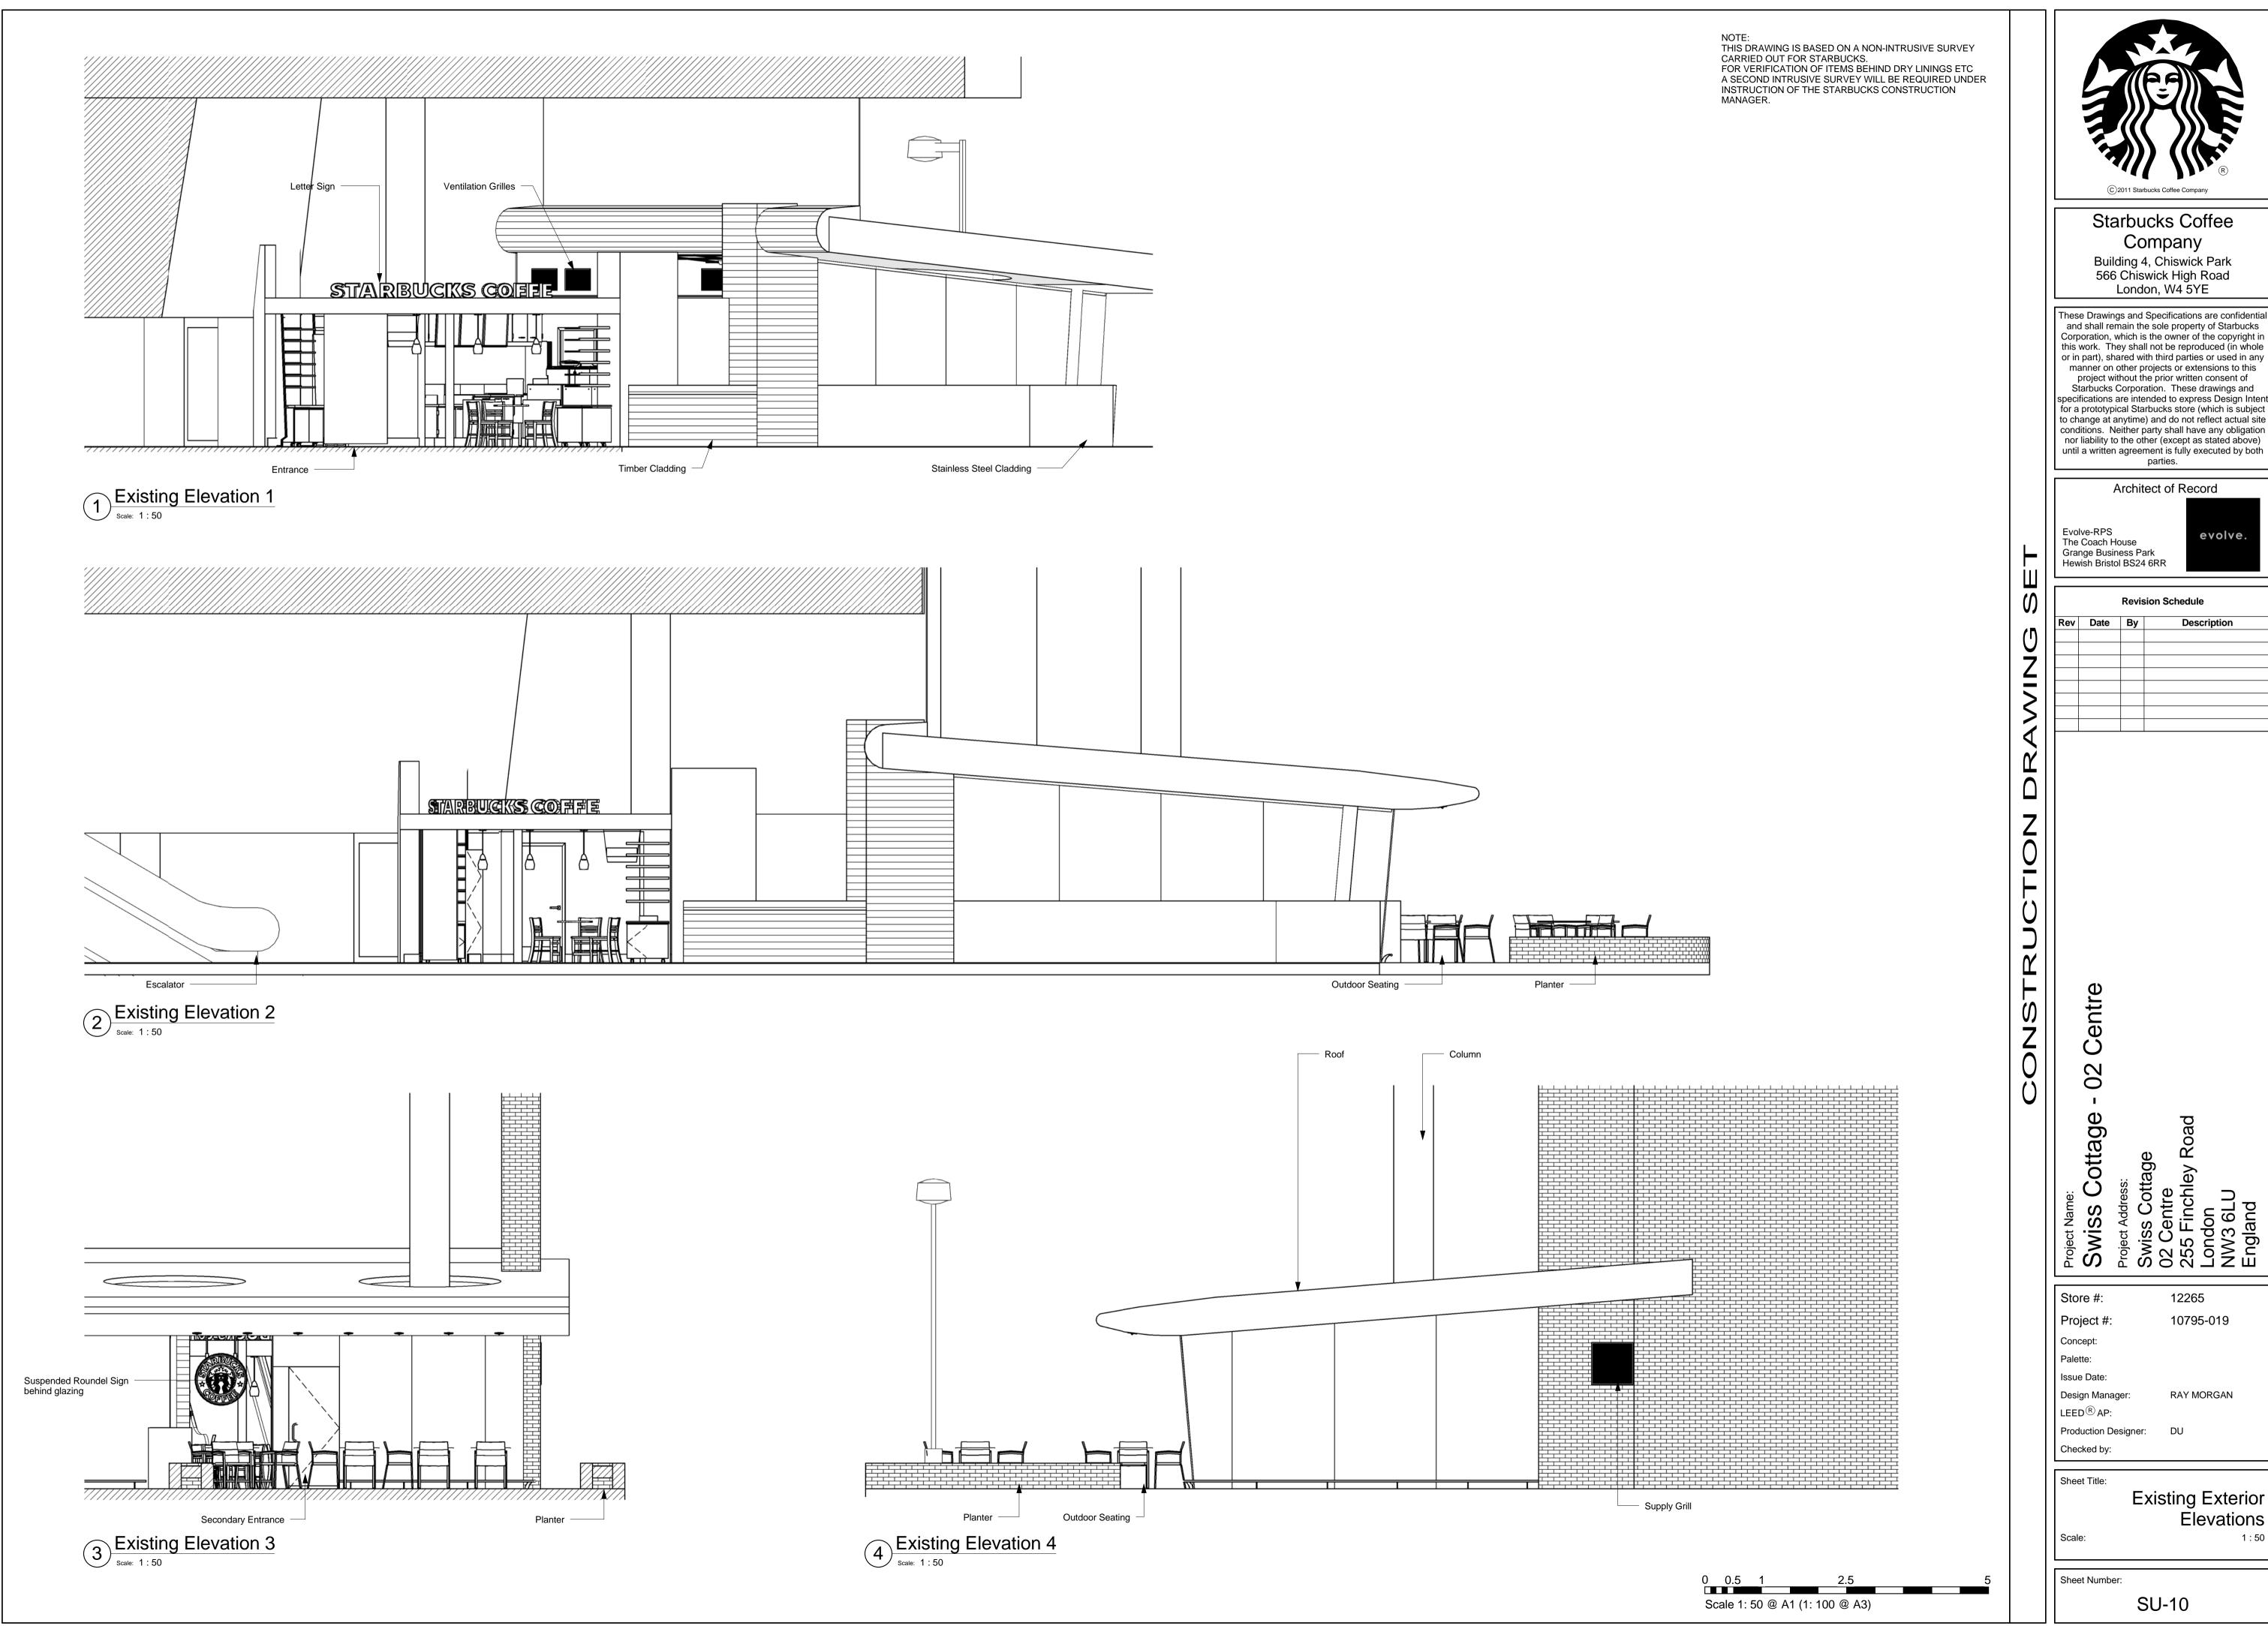

## Starbucks Coffee Company

Building 4, Chiswick Park 566 Chiswick High Road London, W4 5YE

Corporation, which is the owner of the copyright in this work. They shall not be reproduced (in whole or in part), shared with third parties or used in any manner on other projects or extensions to this project without the prior written consent of Starbucks Corporation. These drawings and specifications are intended to express Design Inten for a prototypical Starbucks store (which is subject to change at anytime) and do not reflect actual site conditions. Neither party shall have any obligation nor liability to the other (except as stated above)

## Architect of Record

Evolve-RPS The Coach House Grange Business Park Hewish Bristol BS24 6RR evolve.

| Revision Schedule |      |    |             |
|-------------------|------|----|-------------|
| Rev               | Date | Ву | Description |
|                   |      |    |             |
|                   |      |    |             |
|                   |      |    |             |
|                   |      |    |             |
|                   |      |    |             |
|                   |      |    |             |
|                   |      |    |             |
|                   |      |    |             |
|                   |      | •  | •           |

12265 10795-019

**RAY MORGAN** Design Manager:

Production Designer: DU

**Existing Exterior** Elevations

SU-10